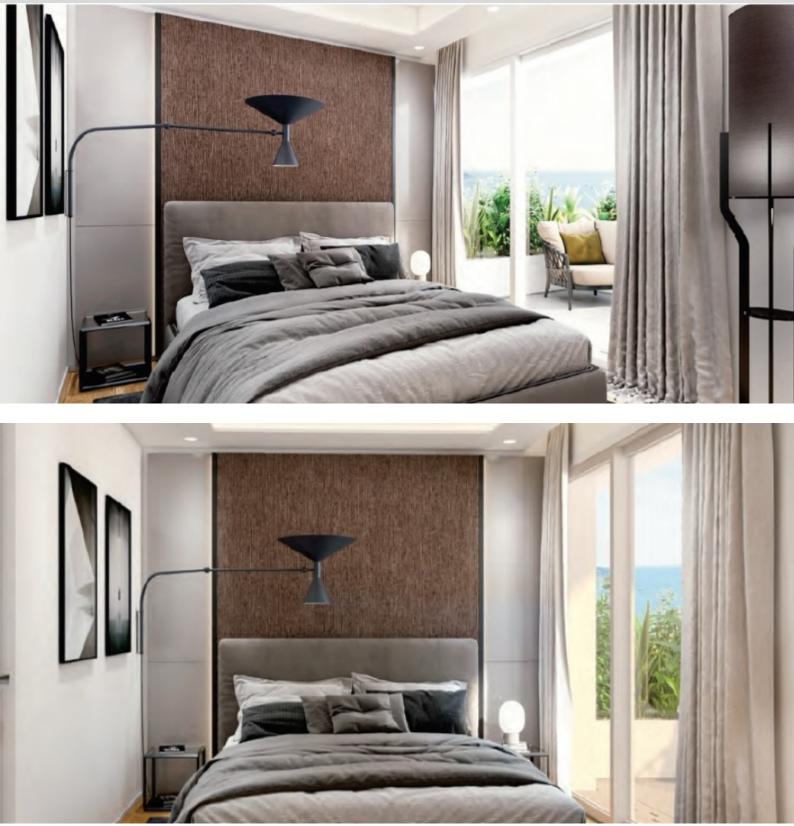

Its 486 sq.m is split onto 3 levels:

-9th floor: entrance hall, living/dining room, one bedroom with shower room and dressing, fitted kitchen, study or bedroom, circular terrace, staircase leading -10 th floor: master bedroom with bathroom and dressing, guests toilets, circular terrace, staircase leading to