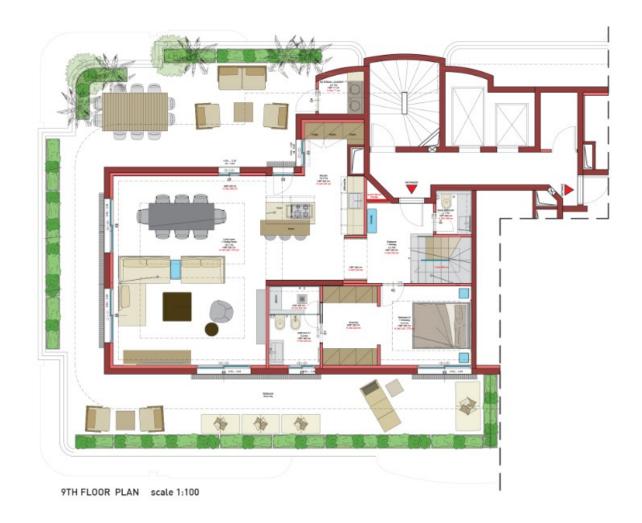

Its 486 sq.m is split onto 3 levels:

-9th floor: entrance hall, living/dining room, one bedroom with shower room and dressing, fitted kitchen, study or bedroom, circular terrace, staircase leading -10 th floor: master bedroom with bathroom and dressing, guests toilets, circular terrace, staircase leading to