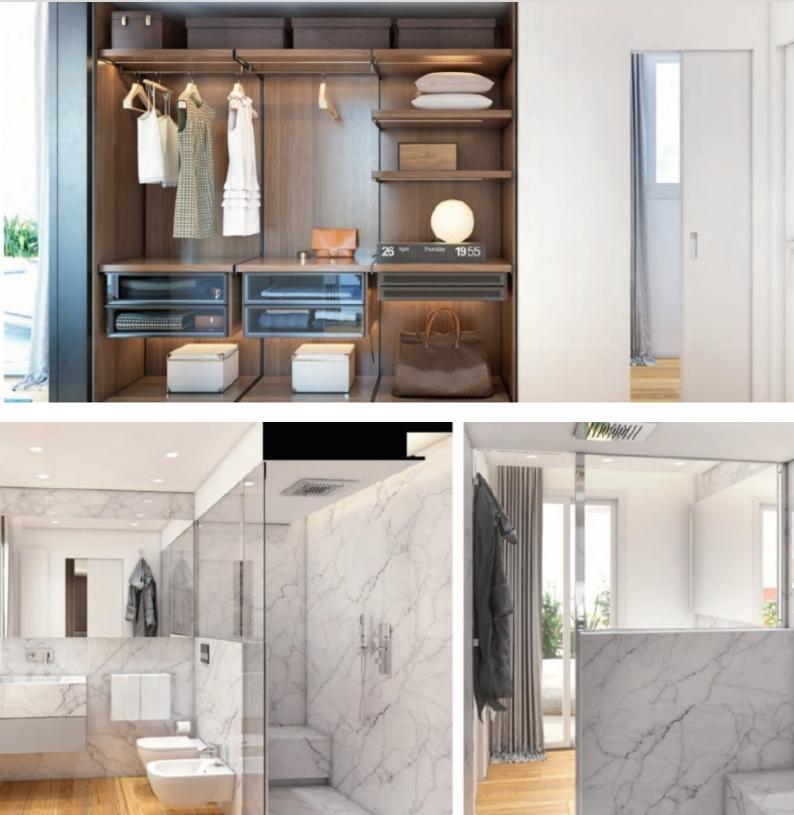

Its 486 sq.m is split onto 3 levels:

-9th floor: entrance hall, living/dining room, one bedroom with shower room and dressing, fitted kitchen, study or bedroom, circular terrace, staircase leading -10 th floor: master bedroom with bathroom and dressing, guests toilets, circular terrace, staircase leading to