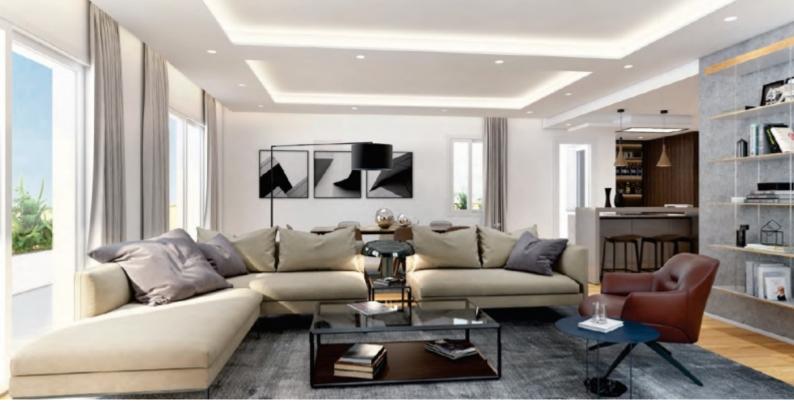

Its 486 sq.m is split onto 3 levels:

-9th floor: entrance hall, living/dining room, one bedroom with shower room and dressing, fitted kitchen, study or bedroom, circular terrace, staircase leading -10 th floor: master bedroom with bathroom and dressing, guests toilets, circular terrace, staircase leading to