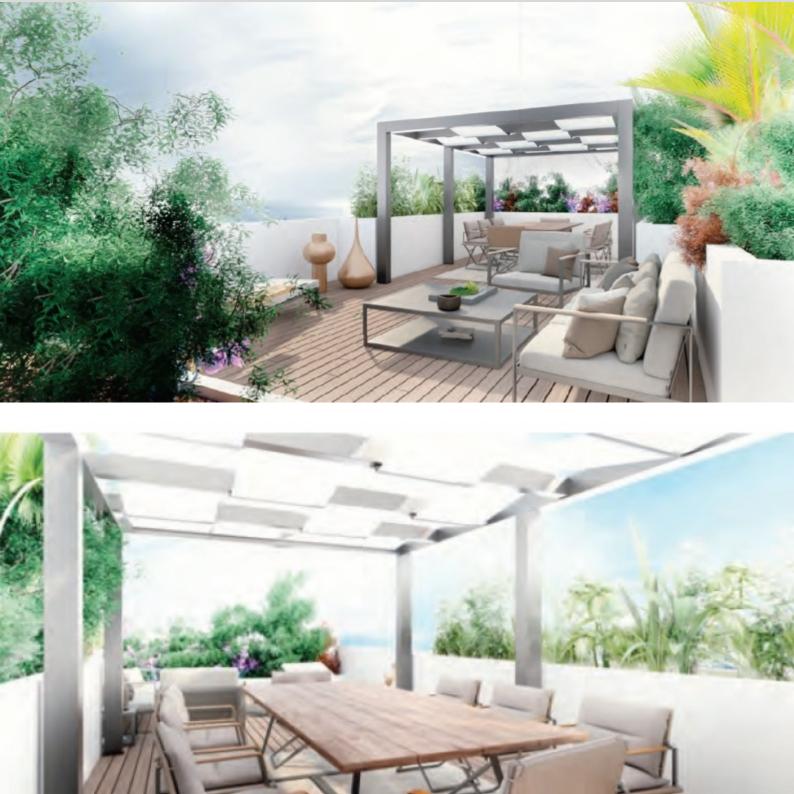

Its 486 sq.m is split onto 3 levels:

-9th floor: entrance hall, living/dining room, one bedroom with shower room and dressing, fitted kitchen, study or bedroom, circular terrace, staircase leading -10 th floor: master bedroom with bathroom and dressing, guests toilets, circular terrace, staircase leading to

-11 th floor: roof terrace with swimming pool and solarium.

it enjoys panoramic sea and cap martin views. Sold with a cellar and 2 parking spaces.

**REF: VM1076** 

| DETAILS                            |                        |
|------------------------------------|------------------------|
| *327 m²                            | Î m²]                  |
| 230 m²                             |                        |
| New                                | $\widehat{\mathbf{M}}$ |
| 3                                  | <u> </u>               |
| Facing south west                  | $\oslash$              |
| Cap Martin, Sea, Panoramic<br>view | $\odot$                |
| r                                  |                        |