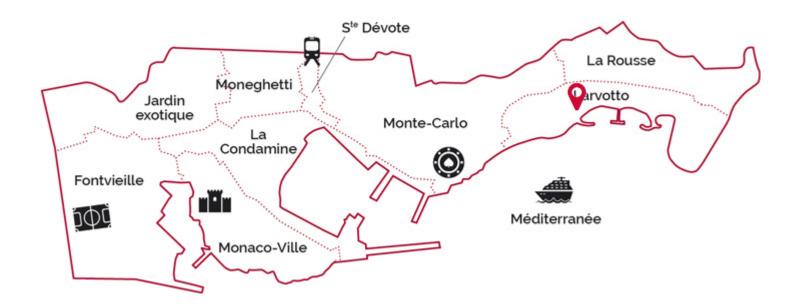

#### DESCRIPTIVE :

Charming penthouse triplex renovated with luxurious materials in a contemporary style, located in the La Rousse area, enjoying nice sea view.

Close to all facilities and to the Larvotto beaches.