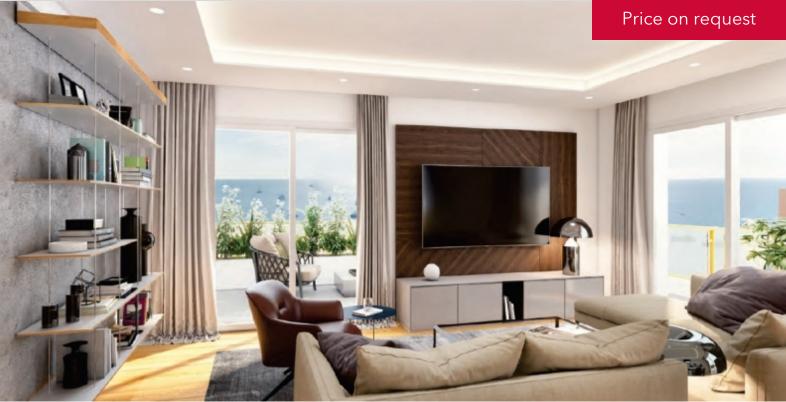

#### DESCRIPTIVE :

Charming penthouse triplex renovated with luxurious materials in a contemporary style, located in the La Rousse area, enjoying nice sea view.

Close to all facilities and to the Larvotto beaches.

Its 486 sq.m is split onto 3 levels:

-9th floor: entrance hall, living/dining room, one bedroom with shower room and dressing, fitted kitchen, study or bedroom, circular terrace, staircase leading -10 th floor: master bedroom with bathroom and dressing, guests toilets, circular terrace, staircase leading to