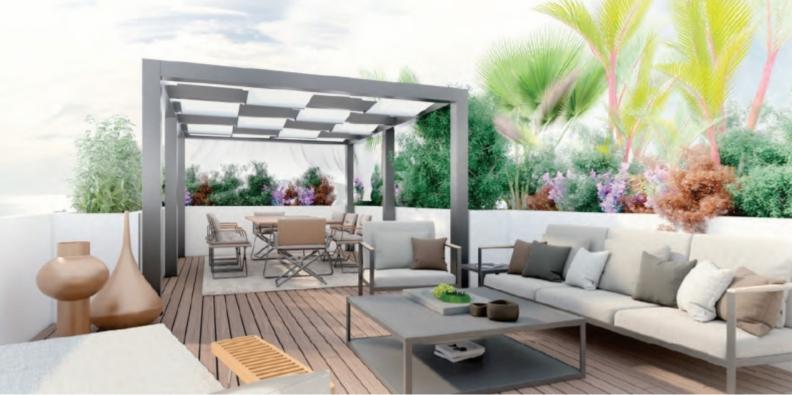

Its 486 sq.m is split onto 3 levels:

-9th floor: entrance hall, living/dining room, one bedroom with shower room and dressing, fitted kitchen, study or bedroom, circular terrace, staircase leading -10 th floor: master bedroom with bathroom and dressing, guests toilets, circular terrace, staircase leading to

-11 th floor: roof terrace with swimming pool and solarium.

it enjoys panoramic sea and cap martin views. Sold with a cellar and 2 parking spaces.

**REF: VM1076** 

| DETAILS                            |                        |
|------------------------------------|------------------------|
| *327 m²                            | Î m²]                  |
| 230 m²                             |                        |
| New                                | $\widehat{\mathbf{M}}$ |
| 3                                  | <u> </u>               |
| Facing south west                  | $\oslash$              |
| Cap Martin, Sea, Panoramic<br>view | $\odot$                |
| r                                  |                        |