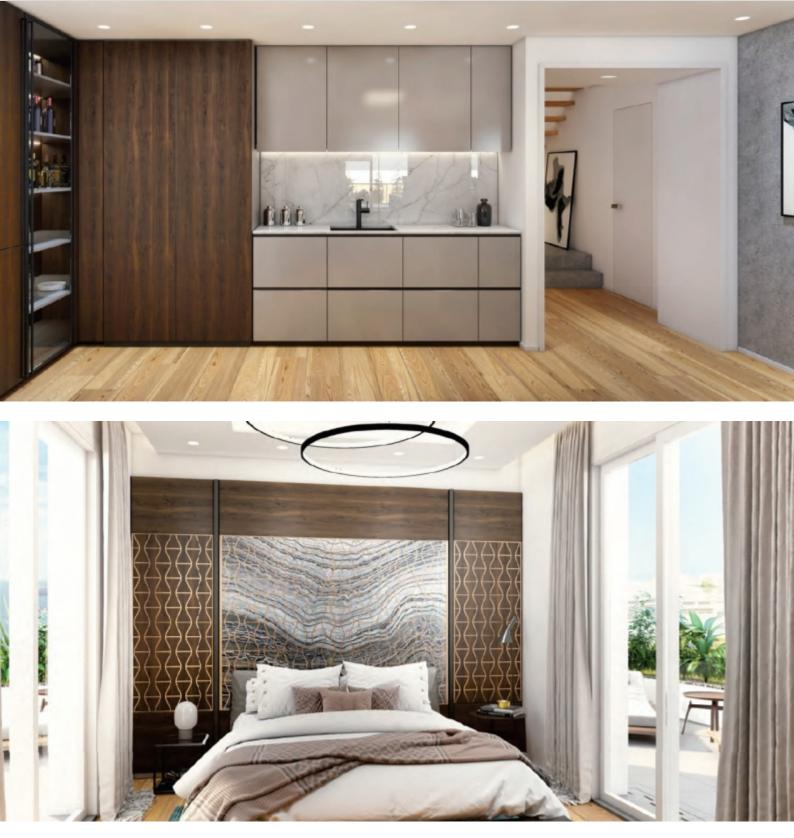

Its 486 sq.m is split onto 3 levels:

-9th floor: entrance hall, living/dining room, one bedroom with shower room and dressing, fitted kitchen, study or bedroom, circular terrace, staircase leading -10 th floor: master bedroom with bathroom and dressing, guests toilets, circular terrace, staircase leading to