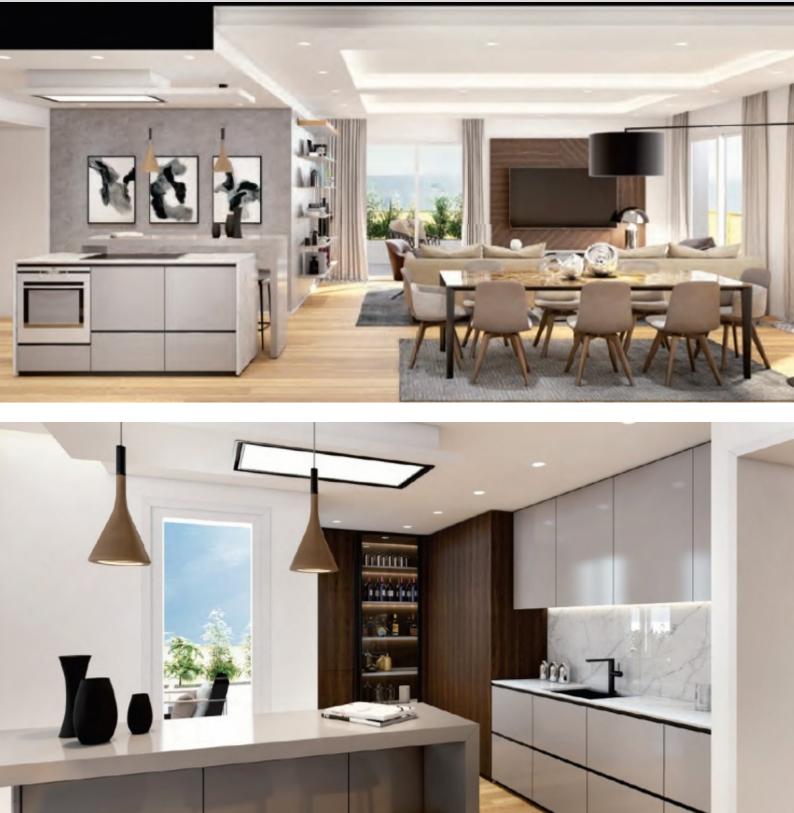

Its 486 sq.m is split onto 3 levels:

-9th floor: entrance hall, living/dining room, one bedroom with shower room and dressing, fitted kitchen, study or bedroom, circular terrace, staircase leading -10 th floor: master bedroom with bathroom and dressing, guests toilets, circular terrace, staircase leading to