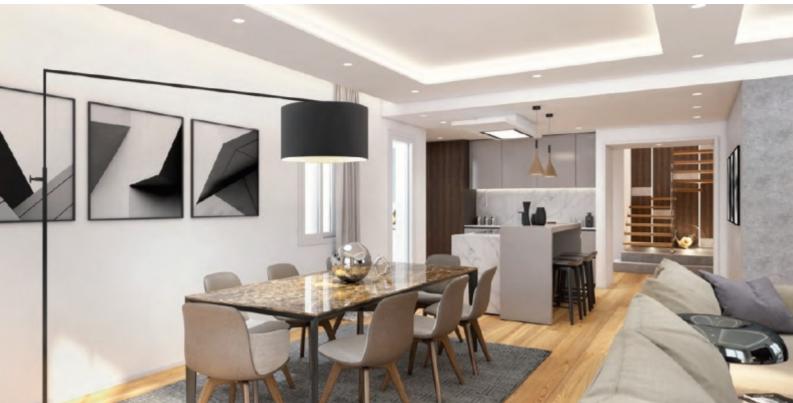

Its 486 sq.m is split onto 3 levels:

-9th floor: entrance hall, living/dining room, one bedroom with shower room and dressing, fitted kitchen, study or bedroom, circular terrace, staircase leading -10 th floor: master bedroom with bathroom and dressing, guests toilets, circular terrace, staircase leading to