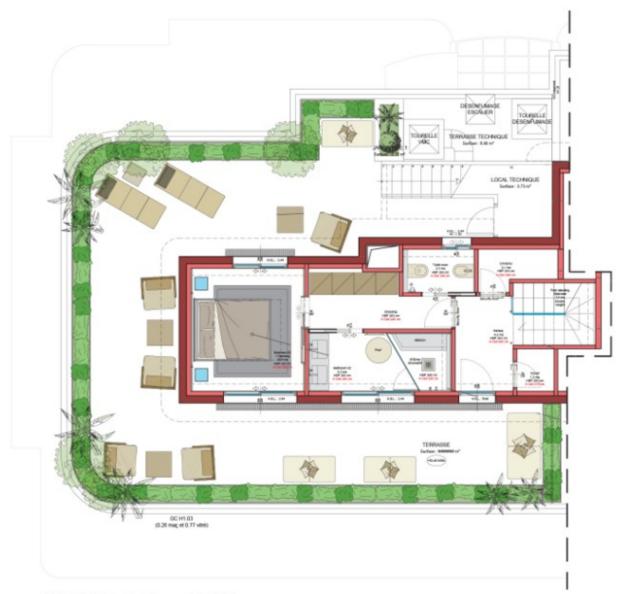

-11 th floor: roof terrace with swimming pool and solarium.

it enjoys panoramic sea and cap martin views. Sold with a cellar and 2 parking spaces.

**REF: VM1076** 

| DETAILS                            |                        |
|------------------------------------|------------------------|
| *327 m²                            | Î m²]                  |
| 230 m²                             |                        |
| New                                | $\widehat{\mathbf{M}}$ |
| 3                                  | <u> </u>               |
| Facing south west                  | $\oslash$              |
| Cap Martin, Sea, Panoramic<br>view | $\odot$                |
| r                                  |                        |