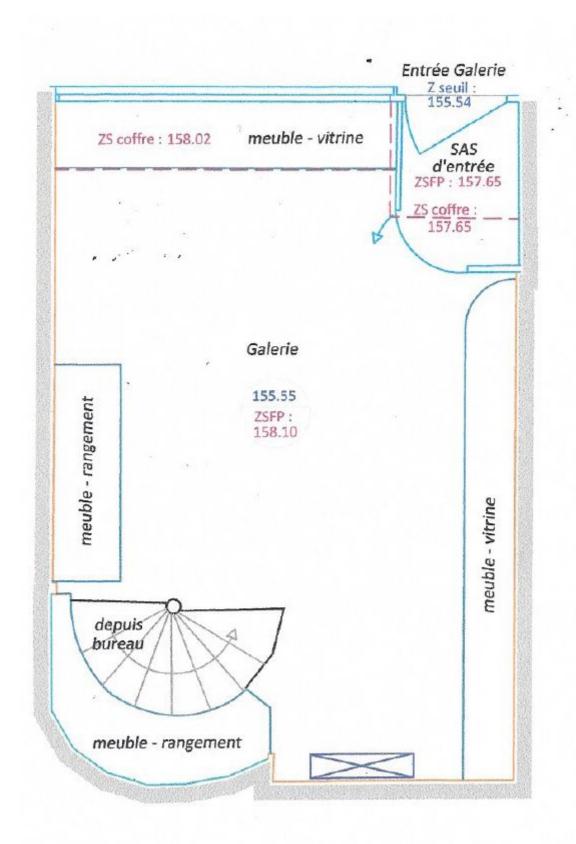

#### **DESCRIPTIVE:**

Nice boutique in a luxurious residence in the Carre d'Or, close to the prestigious One Monte-Carlo's boutiques and to the Casino. Its 28 sq.m total area is splited as: open floor boutique with security area and windowshop, on the groundfloor: office, workshop, stock and toilets.