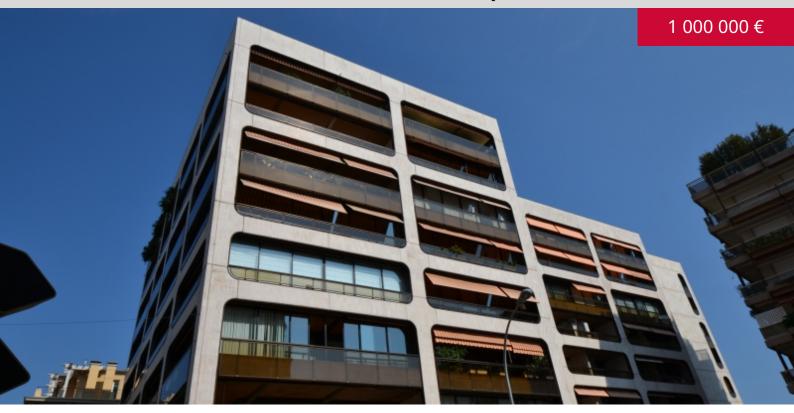

#### **DESCRIPTIVE:**

Nice boutique in a luxurious residence in the Carre d'Or, close to the prestigious One Monte-Carlo's boutiques and to the Casino. Its 28 sq.m total area is splited as: open floor boutique with security area and windowshop, on the groundfloor: office, workshop, stock and toilets.

**REF: VM1160** 

|                                     | DETAILS        |
|-------------------------------------|----------------|
| $\stackrel{\uparrow}{\mathbb{m}^2}$ | *28 m²         |
|                                     | Good condition |
| <b>(Solution</b> )                  | Street view    |
| *marketable surface area            |                |