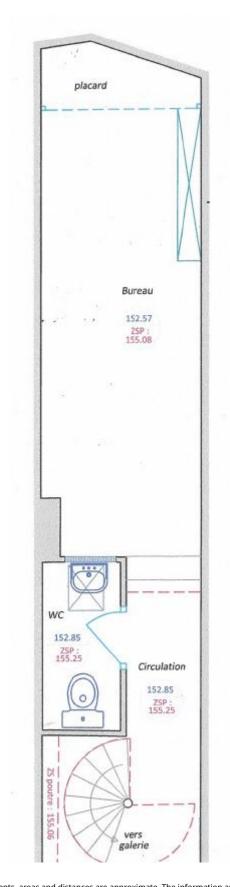

#### **DESCRIPTIVE:**

Nice boutique in a luxurious residence in the Carre d'Or, close to the prestigious One Monte-Carlo's boutiques and to the Casino. Its 28 sq.m total area is splited as: open floor boutique with security area and windowshop, on the groundfloor: office, workshop, stock and toilets.