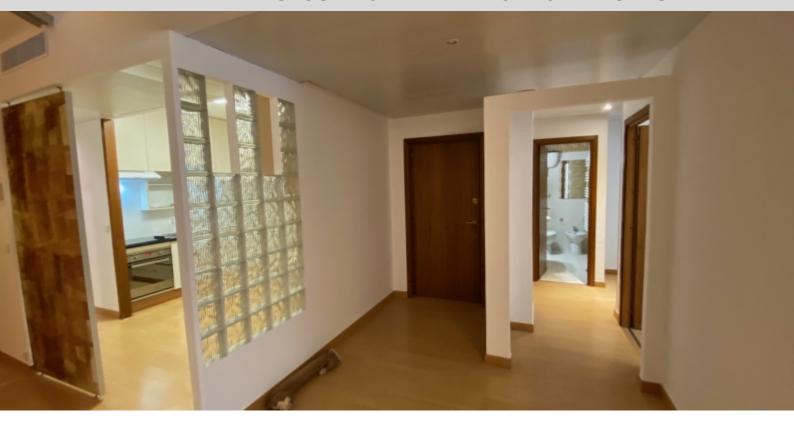

#### **DESCRIPTIVE:**

Pleasant 4 ROOM apartment with excellent potential in a luxury building on the seafront, overlooking the Larvotto beaches. Close to all amenities. With a total surface area of 121 M2, it comprises: entrance hall, living room with balcony, dining area, two bedrooms with balcony, full bathroom, shower room with wc, kitchen area, utility room. Quiet and sunny. It has 2 balconies totalling 15 M2 with sea views. Sold with parking space.