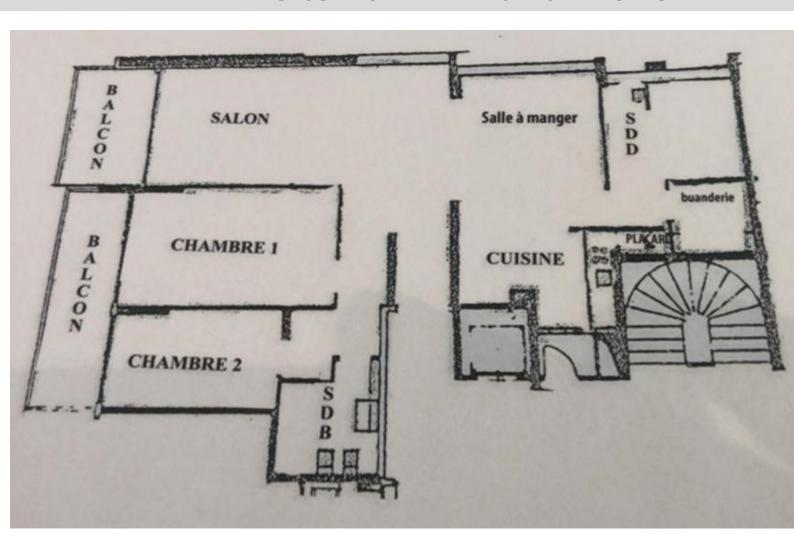

#### **DESCRIPTIVE:**

Pleasant 4 ROOM apartment with excellent potential in a luxury building on the seafront, overlooking the Larvotto beaches. Close to all amenities. With a total surface area of 121 M2, it comprises: entrance hall, living room with balcony, dining area, two bedrooms with balcony, full bathroom, shower room with wc, kitchen area, utility room. Quiet and sunny. It has 2 balconies totalling 15 M2 with sea views. Sold with parking space.