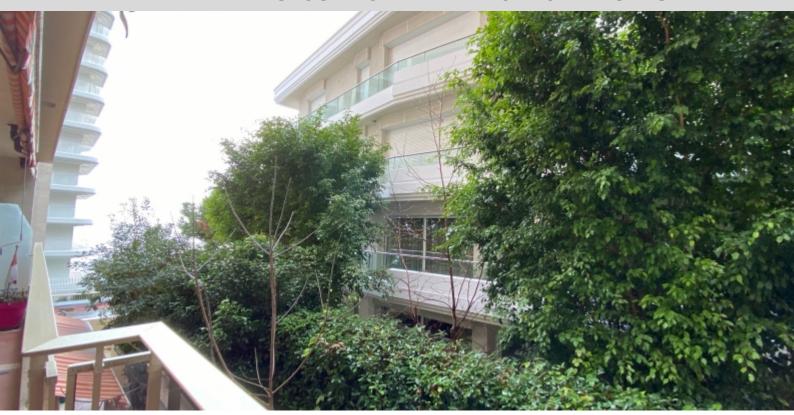

#### **DESCRIPTIVE:**

Pleasant 4 ROOM apartment with excellent potential in a luxury building on the seafront, overlooking the Larvotto beaches. Close to all amenities. With a total surface area of 121 M2, it comprises: entrance hall, living room with balcony, dining area, two bedrooms with balcony, full bathroom, shower room with wc, kitchen area, utility room. Quiet and sunny. It has 2 balconies totalling 15 M2 with sea views. Sold with parking space.