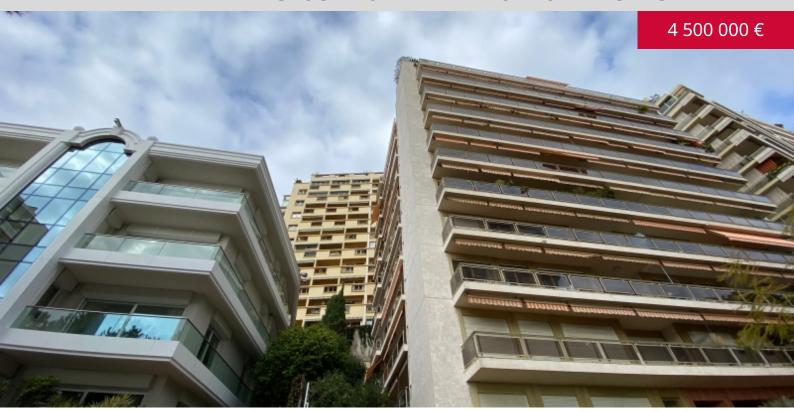

#### **DESCRIPTIVE:**

Pleasant 4 ROOM apartment with excellent potential in a luxury building on the seafront, overlooking the Larvotto beaches. Close to all amenities. With a total surface area of 121 M2, it comprises: entrance hall, living room with balcony, dining area, two bedrooms with balcony, full bathroom, shower room with wc, kitchen area, utility room. Quiet and sunny. It has 2 balconies totalling 15 M2 with sea views. Sold with parking space.