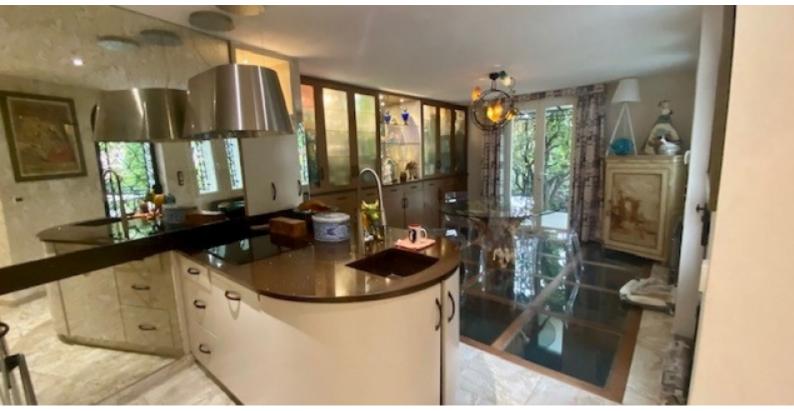

- on the first floor: reception hall open on a vast living room of 52 M2, kitchen and dining room of 33 M2 open on a terrace, a room used as a dressing room of 12 M2, a library and a guest toilet.

- on the 1st floor (access by elevator or staircase) : a 32 M2 bedroom with bathroom, a 29 M2 bedroom with bathroom, dressing room and toilet, a 24 M2 bedroom with bathroom, a 20 M2 bedroom with shower room, an access by staircase to the roof terrace.