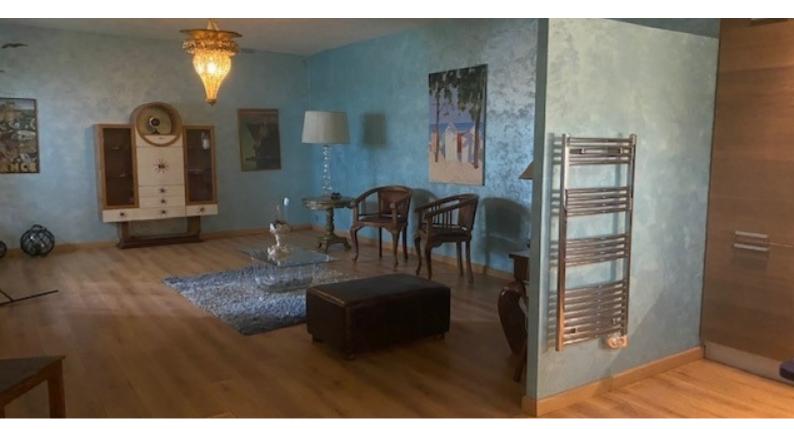

- on the first floor: reception hall open on a vast living room of 52 M2, kitchen and dining room of 33 M2 open on a terrace, a room used as a dressing room of 12 M2, a library and a guest toilet.

- on the 1st floor (access by elevator or staircase) : a 32 M2 bedroom with bathroom, a 29 M2 bedroom with bathroom, dressing room and toilet, a 24 M2 bedroom with bathroom, a 20 M2 bedroom with shower room, an access by staircase to the roof terrace.