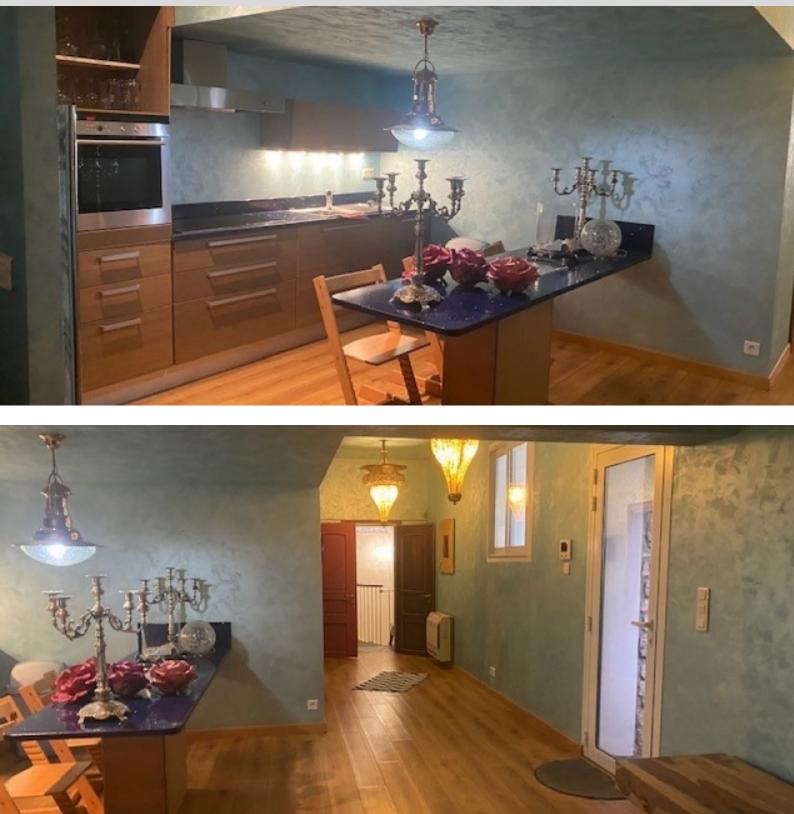

- on the first floor: reception hall open on a vast living room of 52 M2, kitchen and dining room of 33 M2 open on a terrace, a room used as a dressing room of 12 M2, a library and a guest toilet.

- on the 1st floor (access by elevator or staircase) : a 32 M2 bedroom with bathroom, a 29 M2 bedroom with bathroom, dressing room and toilet, a 24 M2 bedroom with bathroom, a 20 M2 bedroom with shower room, an access by staircase to the roof terrace.

- on the garden level : a magnificent wine cellar with glass ceiling overlooking the dining room.

It enjoys a garden decorated with a spa of swimming against the current of 9 meters length with a vast terrace.