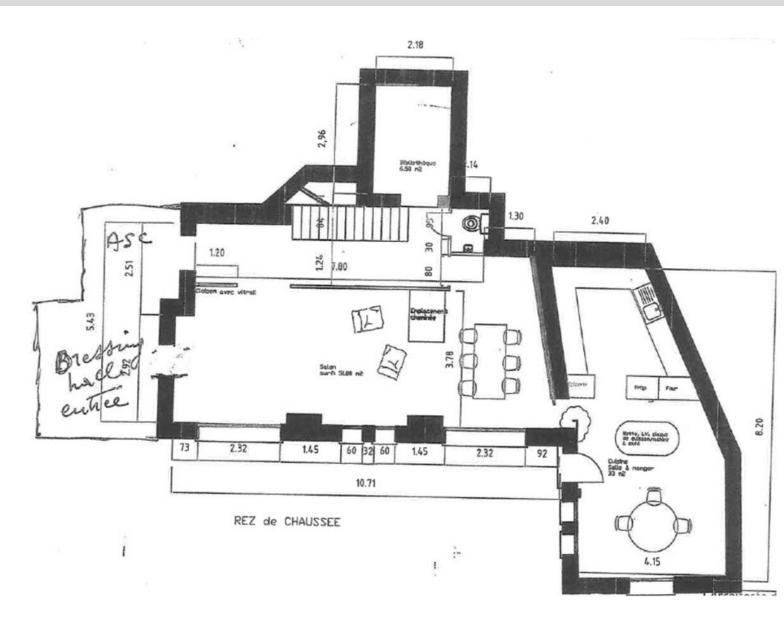

#### DESCRIPTIVE :

Located in a quiet area of the Principality, this prestigious VILLA, recently and entirely renovated, benefits from an exceptional location, built on a plot of 700 M2.

With a total surface of 270 M2, it is distributed on 2 levels:

- on the first floor: reception hall open on a vast living room of 52 M2, kitchen and dining room of 33 M2 open on a terrace, a room used as a dressing room of 12 M2, a library and a guest toilet.

- on the 1st floor (access by elevator or staircase) : a 32 M2 bedroom with bathroom, a 29 M2 bedroom with bathroom, dressing room and toilet, a 24 M2 bedroom with bathroom, a 20 M2 bedroom with shower room, an access by staircase to the roof terrace.

- on the garden level : a magnificent wine cellar with glass ceiling overlooking the dining room.

It enjoys a garden decorated with a spa of swimming against the current of 9 meters length with a vast terrace.