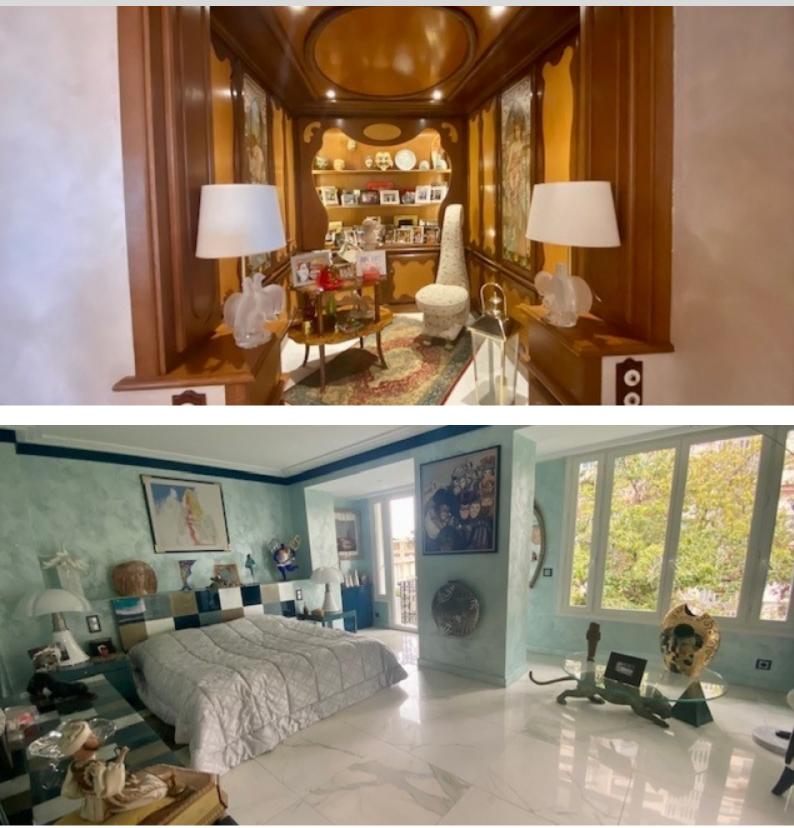

- on the first floor: reception hall open on a vast living room of 52 M2, kitchen and dining room of 33 M2 open on a terrace, a room used as a dressing room of 12 M2, a library and a guest toilet.

- on the 1st floor (access by elevator or staircase) : a 32 M2 bedroom with bathroom, a 29 M2 bedroom with bathroom, dressing room and toilet, a 24 M2 bedroom with bathroom, a 20 M2 bedroom with shower room, an access by staircase to the roof terrace.