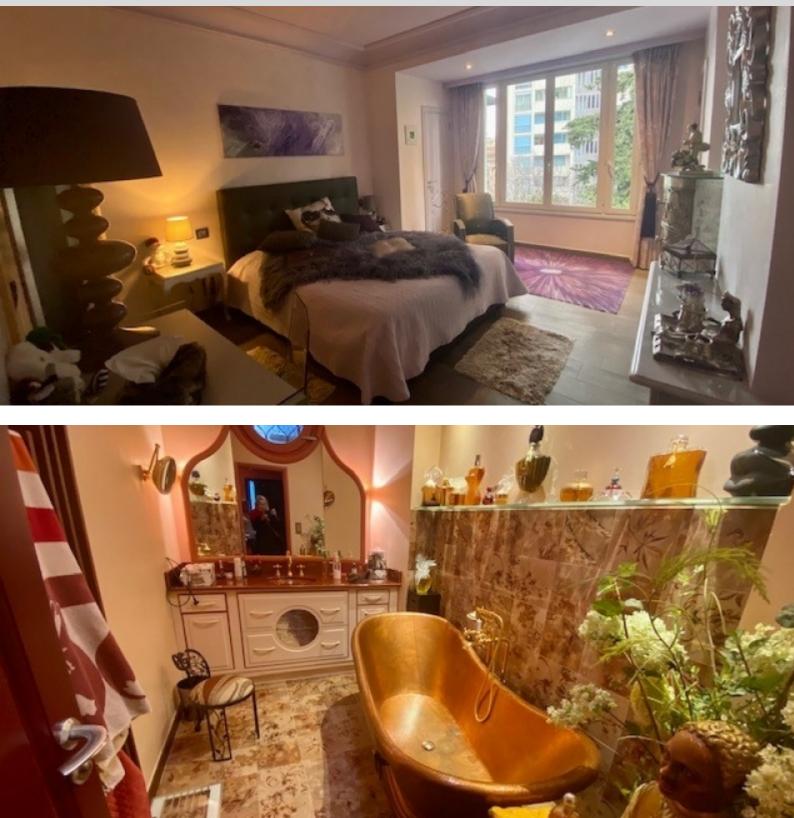

- on the first floor: reception hall open on a vast living room of 52 M2, kitchen and dining room of 33 M2 open on a terrace, a room used as a dressing room of 12 M2, a library and a guest toilet.

- on the 1st floor (access by elevator or staircase) : a 32 M2 bedroom with bathroom, a 29 M2 bedroom with bathroom, dressing room and toilet, a 24 M2 bedroom with bathroom, a 20 M2 bedroom with shower room, an access by staircase to the roof terrace.