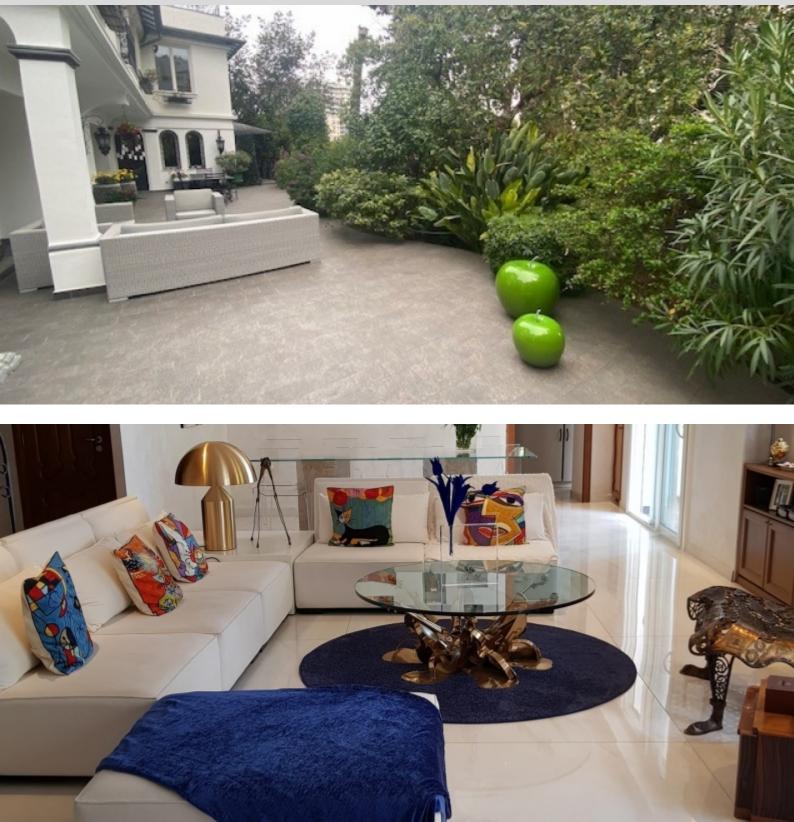

- on the first floor: reception hall open on a vast living room of 52 M2, kitchen and dining room of 33 M2 open on a terrace, a room used as a dressing room of 12 M2, a library and a guest toilet.

- on the 1st floor (access by elevator or staircase) : a 32 M2 bedroom with bathroom, a 29 M2 bedroom with bathroom, dressing room and toilet, a 24 M2 bedroom with bathroom, a 20 M2 bedroom with shower room, an access by staircase to the roof terrace.

- on the garden level : a magnificent wine cellar with glass ceiling overlooking the dining room.

It enjoys a garden decorated with a spa of swimming against the current of 9 meters length with a vast terrace.