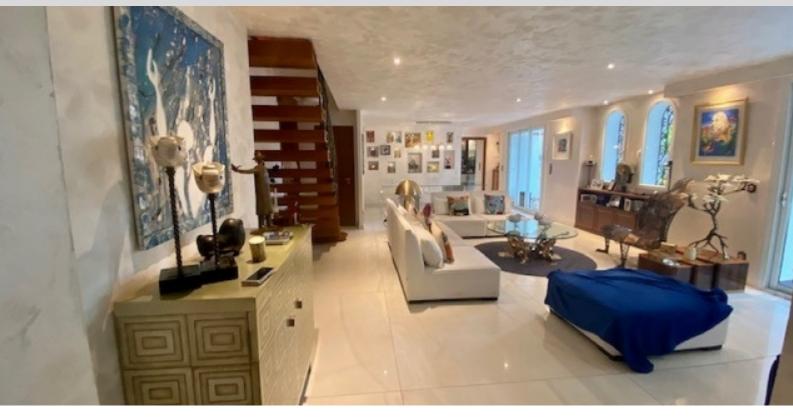

- on the first floor: reception hall open on a vast living room of 52 M2, kitchen and dining room of 33 M2 open on a terrace, a room used as a dressing room of 12 M2, a library and a guest toilet.

- on the 1st floor (access by elevator or staircase) : a 32 M2 bedroom with bathroom, a 29 M2 bedroom with bathroom, dressing room and toilet, a 24 M2 bedroom with bathroom, a 20 M2 bedroom with shower room, an access by staircase to the roof terrace.