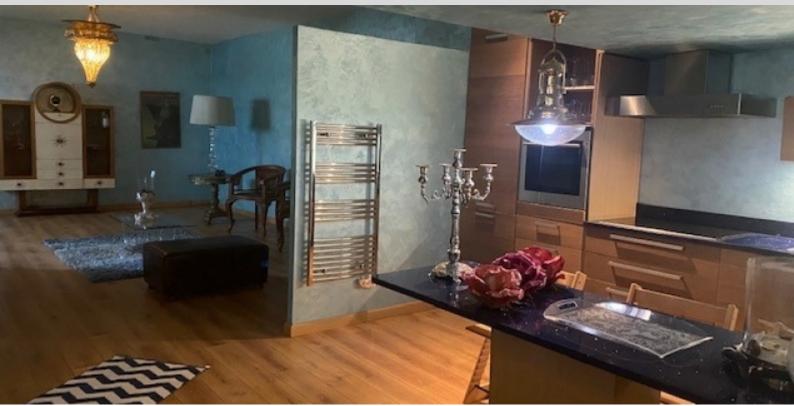

- on the first floor: reception hall open on a vast living room of 52 M2, kitchen and dining room of 33 M2 open on a terrace, a room used as a dressing room of 12 M2, a library and a guest toilet.

- on the 1st floor (access by elevator or staircase) : a 32 M2 bedroom with bathroom, a 29 M2 bedroom with bathroom, dressing room and toilet, a 24 M2 bedroom with bathroom, a 20 M2 bedroom with shower room, an access by staircase to the roof terrace.