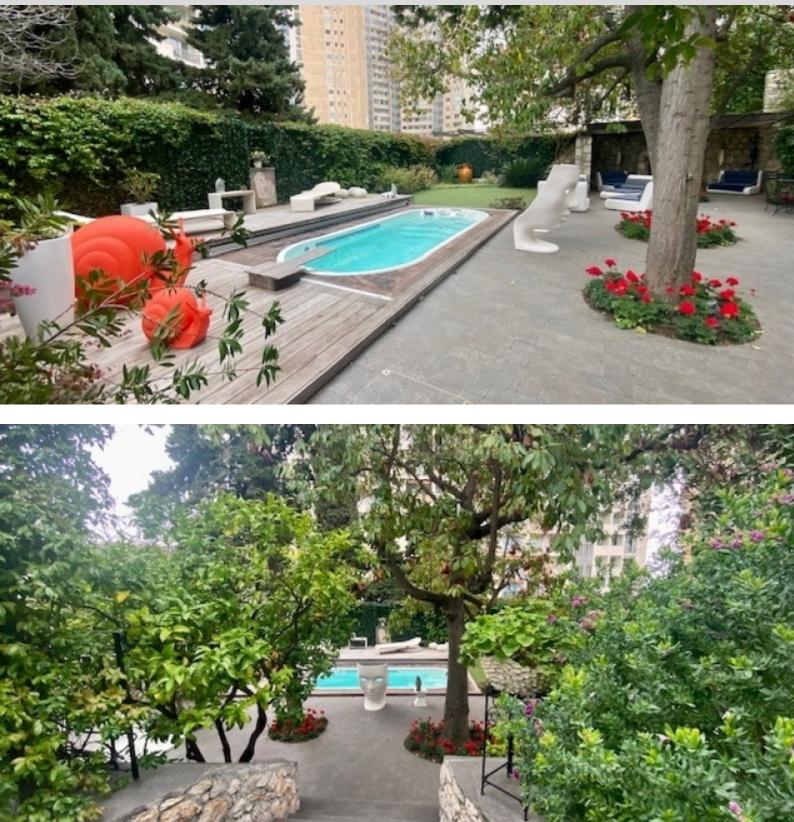

- on the garden level : a magnificent wine cellar with glass ceiling overlooking the dining room.

It enjoys a garden decorated with a spa of swimming against the current of 9 meters length with a vast terrace.