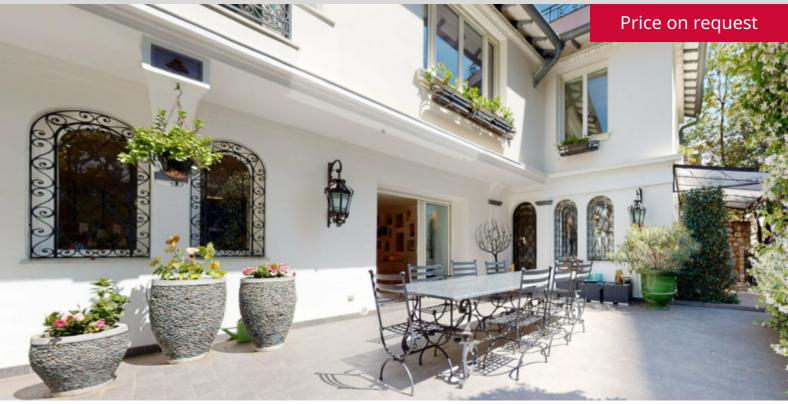

#### DESCRIPTIVE :

Located in a quiet area of the Principality, this prestigious VILLA, recently and entirely renovated, benefits from an exceptional location, built on a plot of 700 M2.

With a total surface of 270 M2, it is distributed on 2 levels:

- on the first floor: reception hall open on a vast living room of 52 M2, kitchen and dining room of 33 M2 open on a terrace, a room used as a dressing room of 12 M2, a library and a guest toilet.

- on the 1st floor (access by elevator or staircase) : a 32 M2 bedroom with bathroom, a 29 M2 bedroom with bathroom, dressing room and toilet, a 24 M2 bedroom with bathroom, a 20 M2 bedroom with shower room, an access by staircase to the roof terrace.