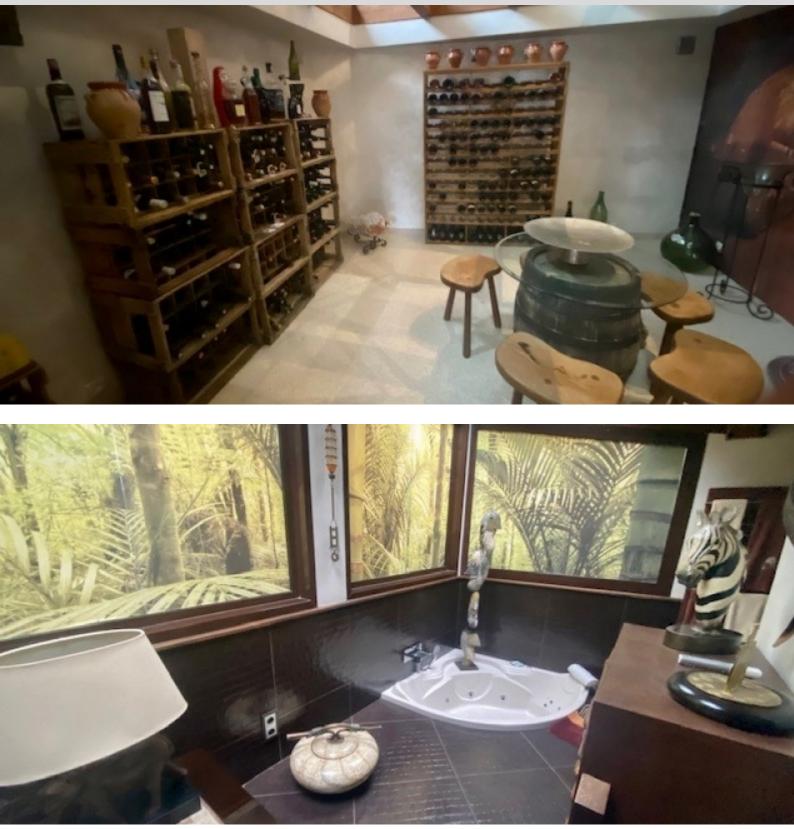

- on the garden level : a magnificent wine cellar with glass ceiling overlooking the dining room.

It enjoys a garden decorated with a spa of swimming against the current of 9 meters length with a vast terrace.