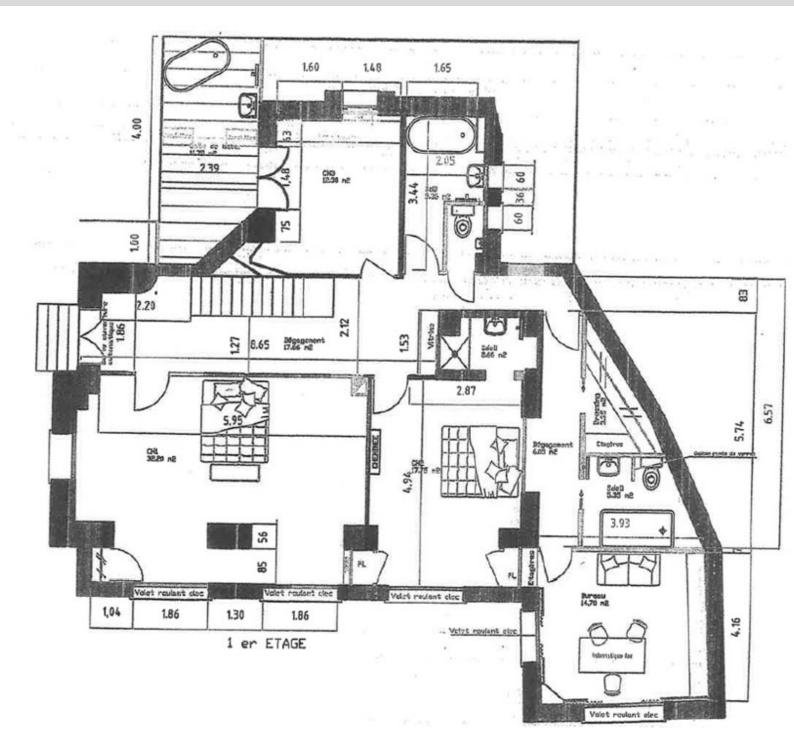

- on the first floor: reception hall open on a vast living room of 52 M2, kitchen and dining room of 33 M2 open on a terrace, a room used as a dressing room of 12 M2, a library and a guest toilet.

- on the 1st floor (access by elevator or staircase) : a 32 M2 bedroom with bathroom, a 29 M2 bedroom with bathroom, dressing room and toilet, a 24 M2 bedroom with bathroom, a 20 M2 bedroom with shower room, an access by staircase to the roof terrace.