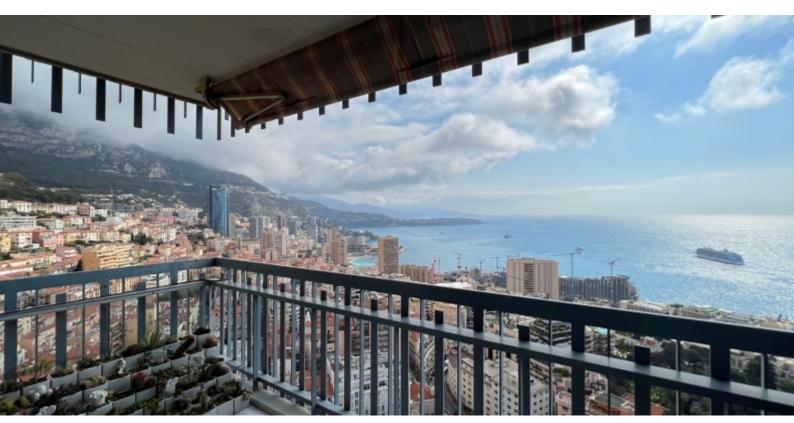

With a total surface of 160 M2, it is composed of: entrance hall, a living room on loggia with a breathtaking view, a dining room on loggia, a master bedroom on loggia with complete shower room and dressing room Mrs. and Mr., cupboards, a fully equipped kitchen with service balcony (laundry room), guest toilets.

It enjoys a magnificent panoramic view on the sea, the Casino and the city. Sold with two cellars and a parking.

Possibility to acquire an additional parking lot.

**REF: VM1817** 

| DETAILS                             |                              |
|-------------------------------------|------------------------------|
| $\stackrel{\uparrow}{\mathbb{M}^2}$ | *160 m²                      |
|                                     | 35 m²                        |
|                                     | Excellent condition          |
|                                     | 1                            |
| <b>Ø</b>                            | Facing south east            |
| <b>(</b>                            | Casino , Sea, Panoramic view |