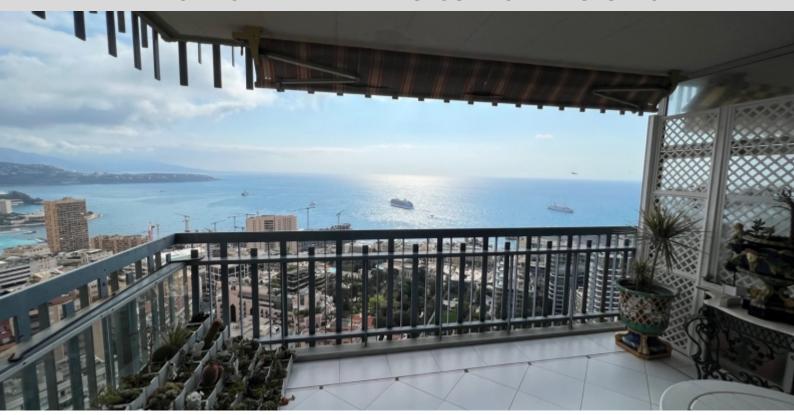

With a total surface of 160 M2, it is composed of: entrance hall, a living room on loggia with a breathtaking view, a dining room on loggia, a master bedroom on loggia with complete shower room and dressing room Mrs. and Mr., cupboards, a fully equipped kitchen with service balcony (laundry room), guest toilets.

It enjoys a magnificent panoramic view on the sea, the Casino and the city. Sold with two cellars and a parking.

Possibility to acquire an additional parking lot.

**REF: VM1817** 

| DETAILS                             |                              |
|-------------------------------------|------------------------------|
| $\stackrel{\uparrow}{\mathbb{M}^2}$ | *160 m²                      |
|                                     | 35 m²                        |
|                                     | Excellent condition          |
|                                     | 1                            |
| <b>Ø</b>                            | Facing south east            |
| <b>(</b>                            | Casino , Sea, Panoramic view |