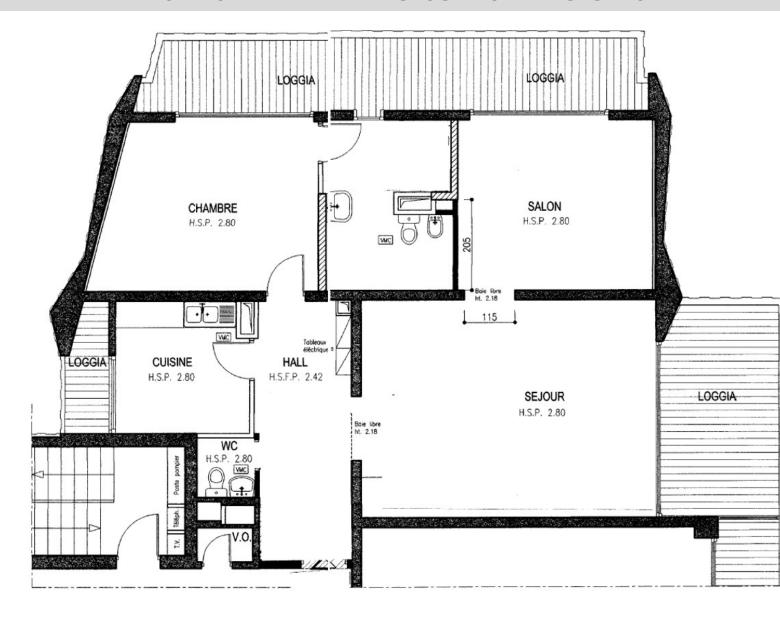

With a total surface of 160 M2, it is composed of: entrance hall, a living room on loggia with a breathtaking view, a dining room on loggia, a master bedroom on loggia with complete shower room and dressing room Mrs. and Mr., cupboards, a fully equipped kitchen with service balcony (laundry room), guest toilets.

It enjoys a magnificent panoramic view on the sea, the Casino and the city. Sold with two cellars and a parking.

Possibility to acquire an additional parking lot.

**REF: VM1817** 

| DETAILS                             |                              |
|-------------------------------------|------------------------------|
| $\stackrel{\uparrow}{\mathbb{M}^2}$ | *160 m²                      |
|                                     | 35 m²                        |
|                                     | Excellent condition          |
|                                     | 1                            |
| <b>Ø</b>                            | Facing south east            |
| <b>(</b>                            | Casino , Sea, Panoramic view |