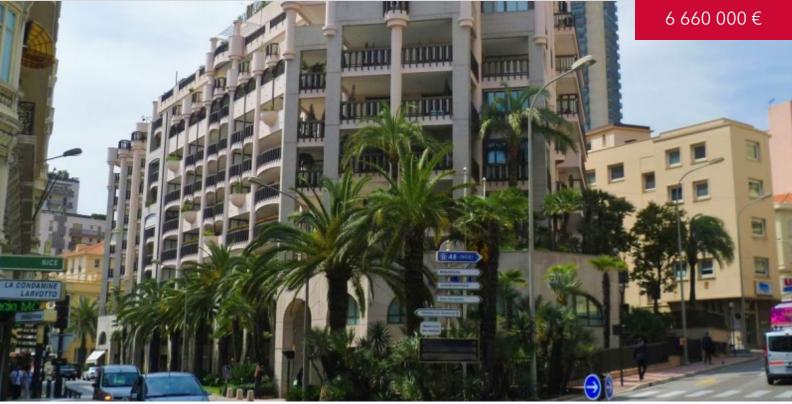

### OFFICES IN THE HEART OF THE CARRE' D'OR

#### DESCRIPTIVE :

Spacious OFFICES, entirely renovated, located in a modern building of high standing with concierge, in the center of the Principality, near the beaches and the Casino. With a total surface of 115 M2, they are composed of: entrance hall, four offices each open on a terrace, a kitchen, two toilets (men and women).

#### REF: VM1822

|                             | DETAILS           |
|-----------------------------|-------------------|
| <sup>↑</sup> m <sup>2</sup> | *115 m²           |
|                             | 24 m²             |
| $\widehat{\mathbf{M}}$      | New               |
| $\oslash$                   | Facing south east |
|                             | Clear , City view |