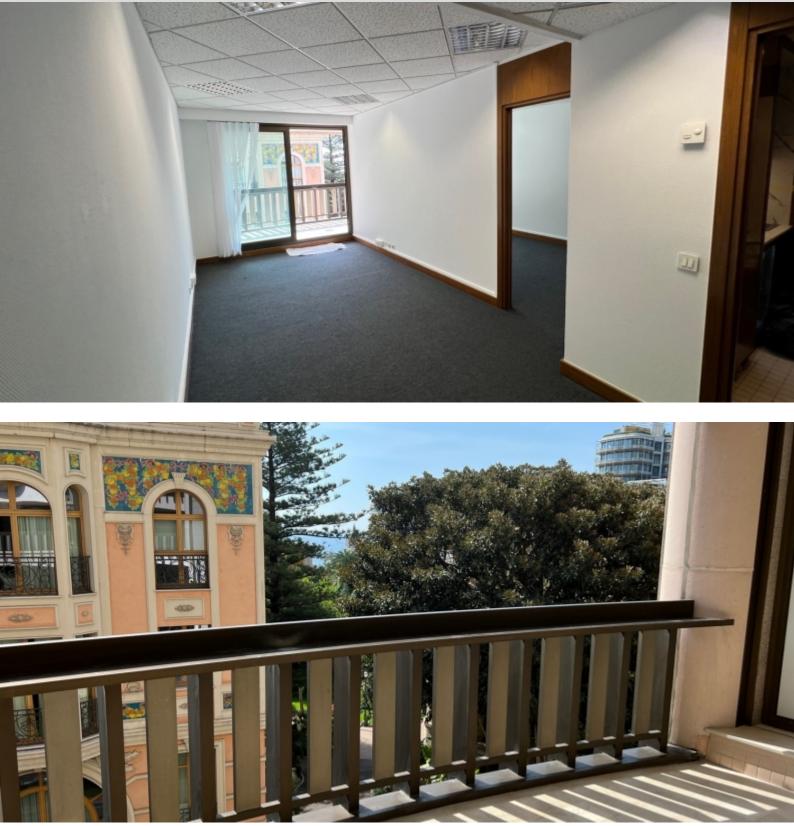

#### DESCRIPTIVE :

Spacious OFFICES, entirely renovated, located in a modern building of high standing with concierge, in the center of the Principality, near the beaches and the Casino. With a total surface of 115 M2, they are composed of: entrance hall, four offices each open on a terrace, a kitchen, two toilets (men and women).