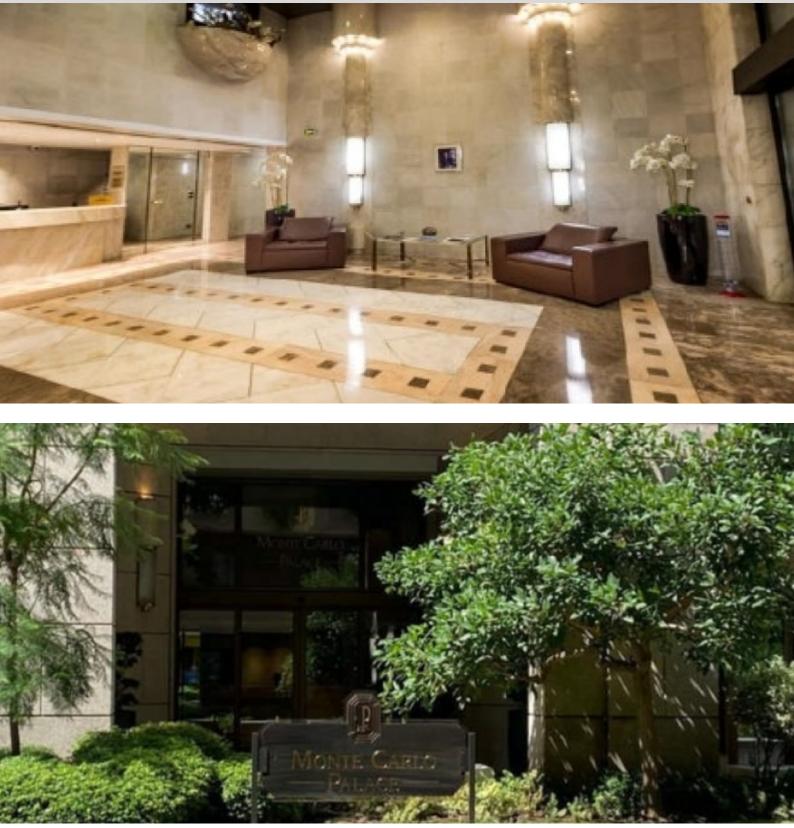

#### DESCRIPTIVE :

Spacious OFFICES, entirely renovated, located in a modern building of high standing with concierge, in the center of the Principality, near the beaches and the Casino. With a total surface of 115 M2, they are composed of: entrance hall, four offices each open on a terrace, a kitchen, two toilets (men and women).