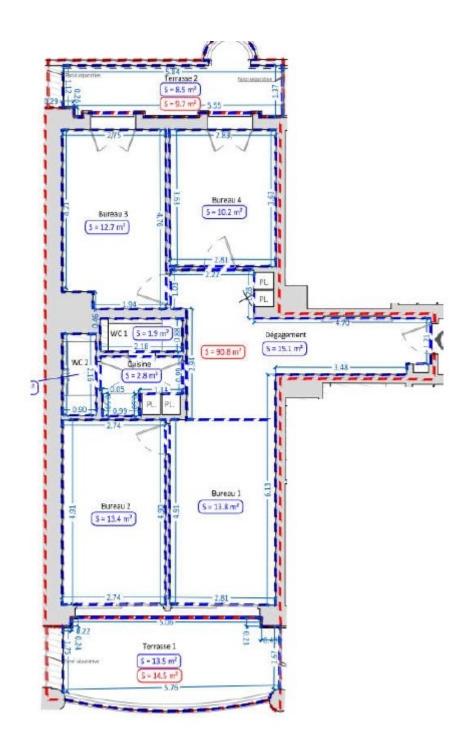

#### DESCRIPTIVE :

Spacious OFFICES, entirely renovated, located in a modern building of high standing with concierge, in the center of the Principality, near the beaches and the Casino. With a total surface of 115 M2, they are composed of: entrance hall, four offices each open on a terrace, a kitchen, two toilets (men and women).

#### REF: VM1822

|                             | DETAILS           |
|-----------------------------|-------------------|
| <sup>↑</sup> m <sup>2</sup> | *115 m²           |
|                             | 24 m²             |
| $\widehat{\mathbf{M}}$      | New               |
| $\oslash$                   | Facing south east |
|                             | Clear , City view |