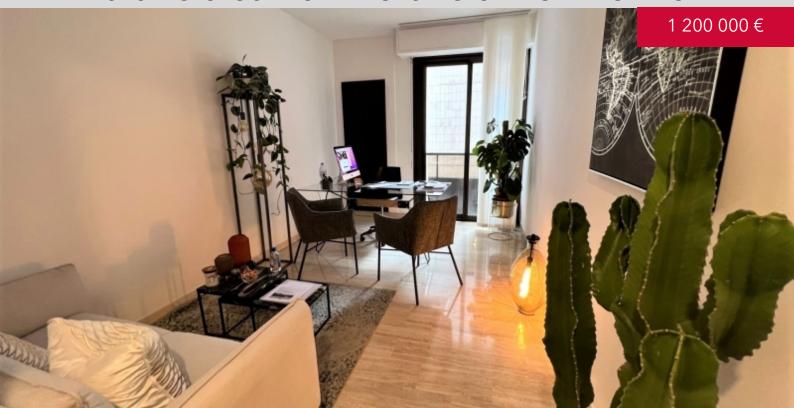

#### **DESCRIPTIVE:**

Beautiful STUDIO, for mixed use, located in a luxury residence in the heart of the Carré d'Or, not far from the prestigious boutiques of One Monte-Carlo, the Casino and its Palaces.

With a total surface area of 25 sqm, the studio features an entrance hall, living room, shower room, independent toilet and a kitchenette. Sold with a cellar.

**REF: VM1936** 

| DETAILS                           |                   |
|-----------------------------------|-------------------|
| $\stackrel{\frown}{\mathbb{M}^2}$ | *25 m²            |
|                                   | Good condition    |
| $\oslash$                         | Facing north west |
| <b>(</b>                          | Gardens view      |