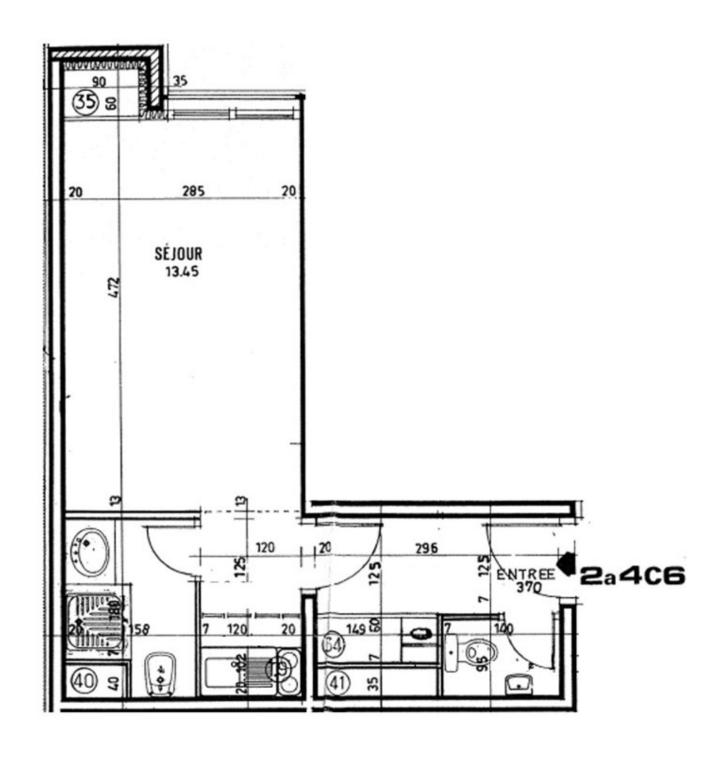

With a total surface area of 25 sqm, the studio features an entrance hall, living room, shower room, independent toilet and a kitchenette. Sold with a cellar.

**REF: VM1936** 

| DETAILS                           |                   |
|-----------------------------------|-------------------|
| $\stackrel{\frown}{\mathbb{M}^2}$ | *25 m²            |
|                                   | Good condition    |
| $\oslash$                         | Facing north west |
| <b>(</b>                          | Gardens view      |