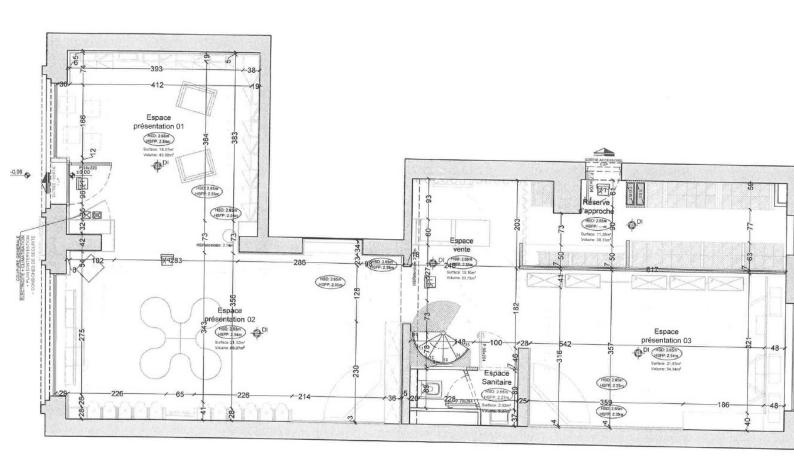

## **DESCRIPTIVE:**

Located in a luxury residence with 24-hour security, in the heart of the Principality in the Carré D'Or, close to the Métropole shopping centre and Monte-Carlo's luxury hotels.

With a total surface area of 125 M2, it comprises:

- ground floor: large open-space area with large display window, sanitary facilities.
- lower floor: lounge and fitting room.

COMMERCIAL LEASE: expires 15/06/2028

CURRENT LICENCE: ready-to-wear, accessories and shoes.

CURRENT ANNUAL RENT: €. 144,000/year + rental charges i.e. €. 1,152/M2/year

**REF: VM1959** 

|                                   | DETAILS     |
|-----------------------------------|-------------|
| $\stackrel{\frown}{\mathbb{M}^2}$ | *125 m²     |
|                                   | Renovated   |
| <b>(</b>                          | Street view |