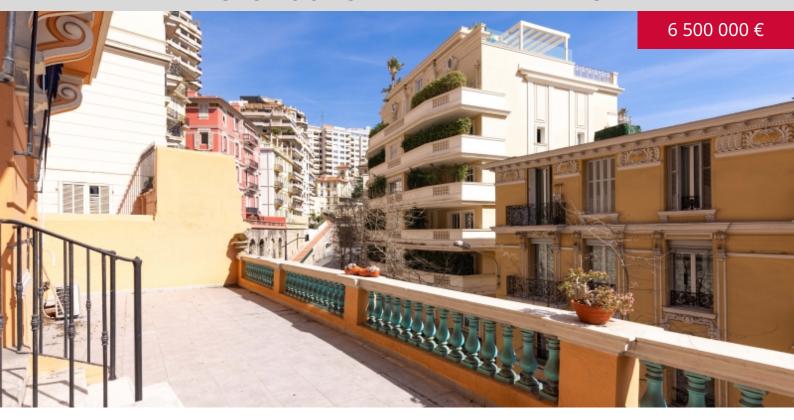

#### **DESCRIPTIVE:**

5 ROOM family apartment with high ceilings, in a middle-class building in the lively Condamine district, close to the port and all amenities.

The residency has a total surface area of 191 sqm and comprises a large entrance hall, a living room opening onto a terrace, four bedrooms, two of which are en-suite, a fitted kitchen with a small balcony, a full bathroom, a guest toilet and a large number of cupboards.

It has a spacious 50 sqm terrace with uninterrupted views.

Sold with a large cellar and a staff room (17 sqm) on the mezzanine floor. Possibility of domiciliation as a liberal profession.

Flat subject to the provisions of Law 887.