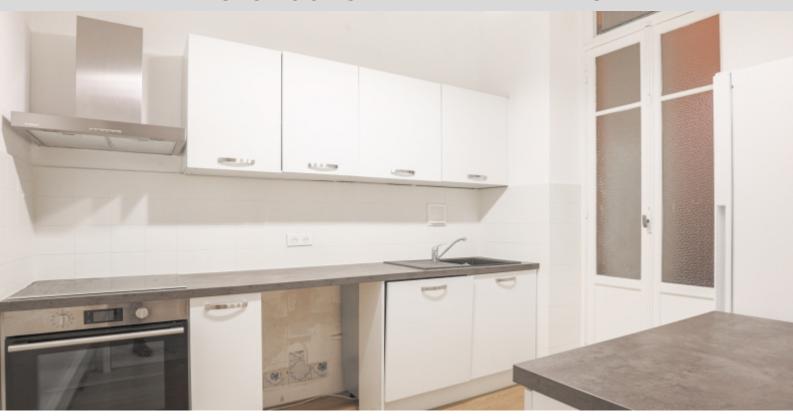

#### **DESCRIPTIVE:**

5 ROOM family apartment with high ceilings, in a middle-class building in the lively Condamine district, close to the port and all amenities.

The residency has a total surface area of 191 sqm and comprises a large entrance hall, a living room opening onto a terrace, four bedrooms, two of which are en-suite, a fitted kitchen with a small balcony, a full bathroom, a guest toilet and a large number of cupboards.