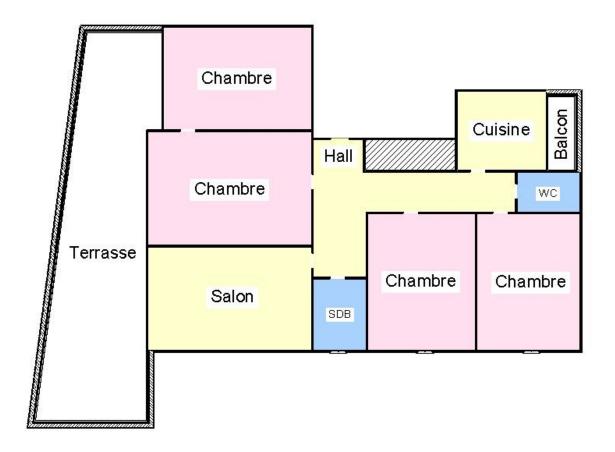

#### **DESCRIPTIVE:**

5 ROOM family apartment with high ceilings, in a middle-class building in the lively Condamine district, close to the port and all amenities.

The residency has a total surface area of 191 sqm and comprises a large entrance hall, a living room opening onto a terrace, four bedrooms, two of which are en-suite, a fitted kitchen with a small balcony, a full bathroom, a guest toilet and a large number of cupboards.

It has a spacious 50 sqm terrace with uninterrupted views.

Sold with a large cellar and a staff room (17 sqm) on the mezzanine floor. Possibility of domiciliation as a liberal profession.

Flat subject to the provisions of Law 887.