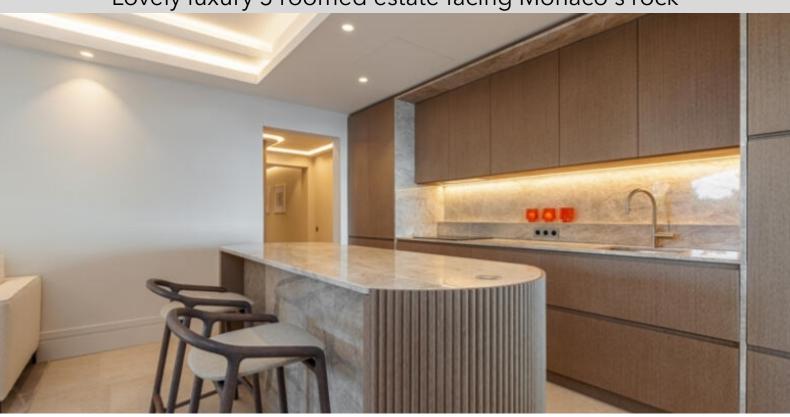

## Lovely luxury 5 roomed estate facing Monaco's rock

With a total surface area of 231 sqm, it consists of: entrance, living room, dining room, master bedroom with dressing room and full bathroom, a second bedroom with full shower room, a third bedroom, a fully equipped kitchen, a dressing room, a laundry room, guest toilet.