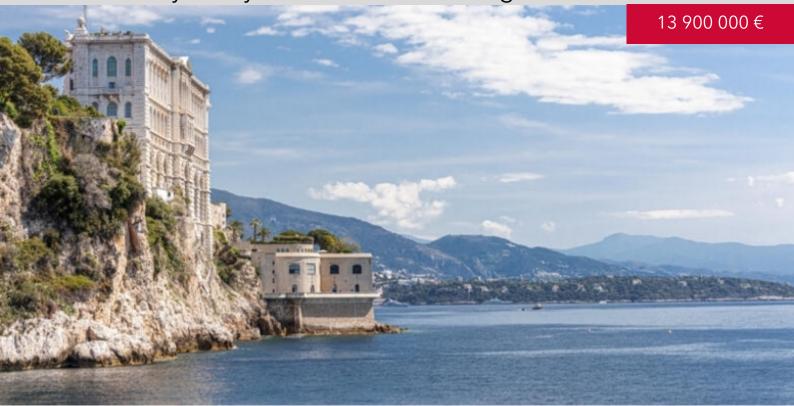

## Lovely luxury 5 roomed estate facing Monaco's rock

It has numerous terraces with a total surface area of 40 sqm with views of the sea and the Port of Fontvieille.

Sold with a cellar and parking.

Possibility of acquiring additional parking.

**REF: VM2022** 