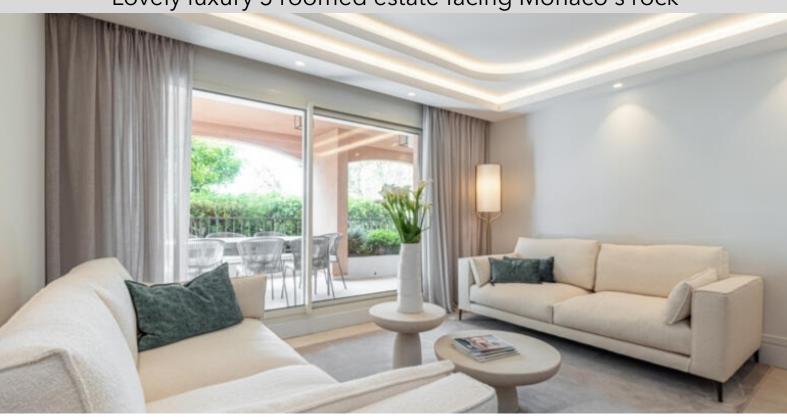

With a total surface area of 231 sqm, it consists of: entrance, living room, dining room, master bedroom with dressing room and full bathroom, a second bedroom with full shower room, a third bedroom, a fully equipped kitchen, a dressing room, a laundry room, guest toilet.

It has numerous terraces with a total surface area of 40 sqm with views of the sea and the Port of Fontvieille.

Sold with a cellar and parking.

Possibility of acquiring additional parking.

**REF: VM2022** 