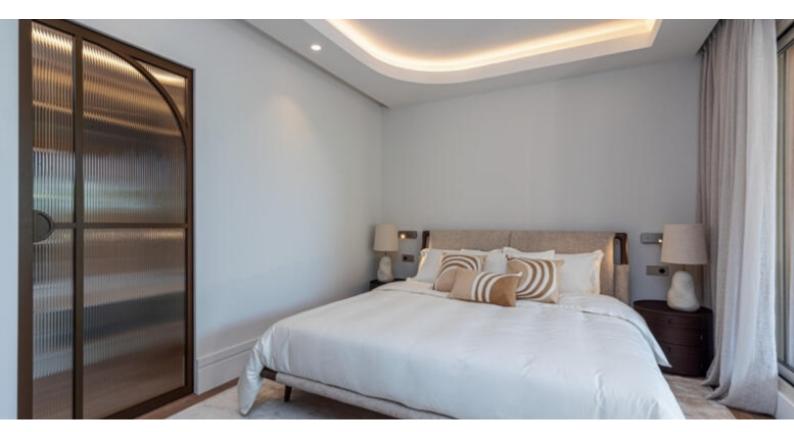

With a total surface area of 231 sqm, it consists of: entrance, living room, dining room, master bedroom with dressing room and full bathroom, a second bedroom with full shower room, a third bedroom, a fully equipped kitchen, a dressing room, a laundry room, guest toilet.