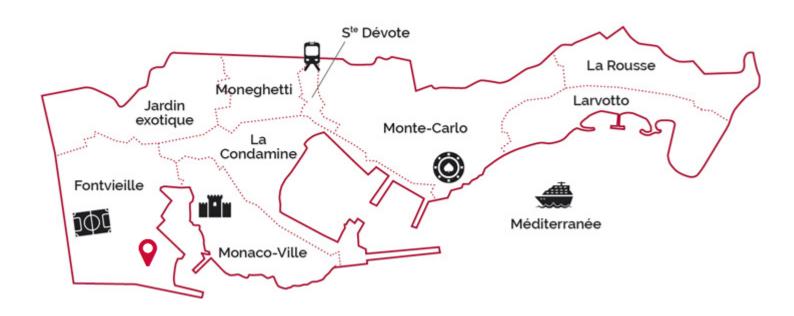

|
|                                 | 3              |
| $\oslash$                       | Facing east    |
| <b>©</b>                        | Sea, Port view |

<sup>\*</sup>marketable surface area

This document does not form part of any offer or contract. All measurements, areas and distances are approximate. The information and plans contained herein are believed to be correct, however, their accuracy is not guaranteed. The photographs show only certain parts of the property at the time they were taken. This offer is subject to change of price or other conditions, without prior notice.



## **FONTVIEILLE**









## **FONTVIEILLE**









#### **FONTVIEILLE**









## **FONTVIEILLE**









## **FONTVIEILLE**









# Lovely luxury 5 roomed estate facing Monaco's rock



legal This document does not form part of any offer or contract. All measurements, areas and distances are approximate. The information and plans contained herein are believed to be correct, however, their accuracy is not guaranteed. The photographs show only certain parts of the property at the time they were taken. This offer is subject to change of price or other conditions, without prior notice.