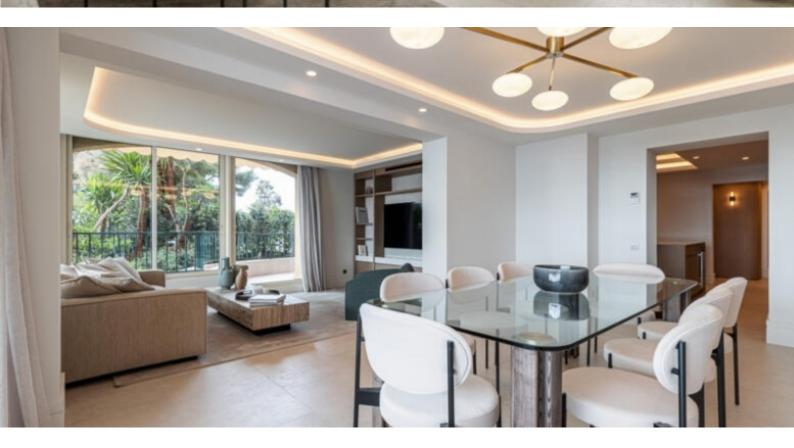

With a total surface area of 231 sqm, it consists of: entrance, living room, dining room, master bedroom with dressing room and full bathroom, a second bedroom with full shower room, a third bedroom, a fully equipped kitchen, a dressing room, a laundry room, guest toilet.