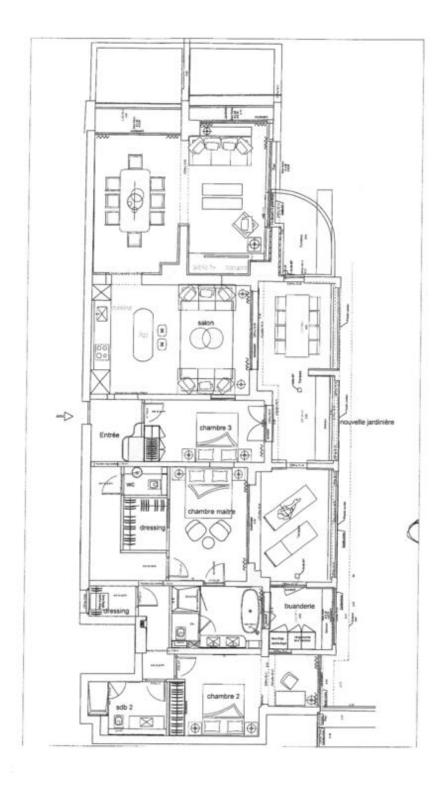

With a total surface area of 231 sqm, it consists of: entrance, living room, dining room, master bedroom with dressing room and full bathroom, a second bedroom with full shower room, a third bedroom, a fully equipped kitchen, a dressing room, a laundry room, guest toilet.

It has numerous terraces with a total surface area of 40 sqm with views of the sea and the Port of Fontvieille.

Sold with a cellar and parking.

Possibility of acquiring additional parking.

**REF: VM2022** 