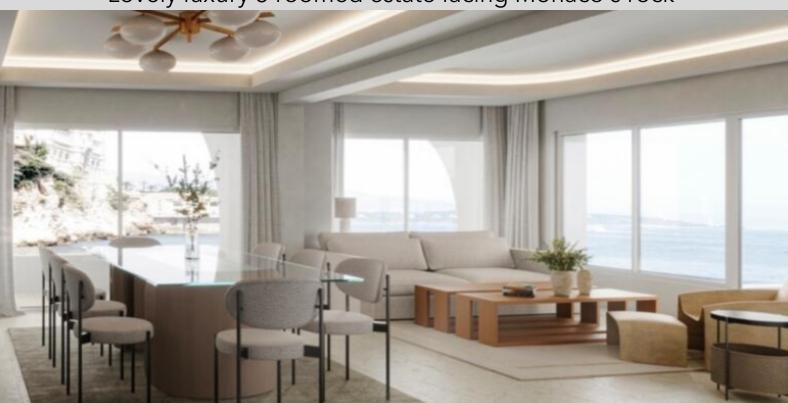

With a total surface area of 231 sqm, it consists of: entrance, living room, dining room, master bedroom with dressing room and full bathroom, a second bedroom with full shower room, a third bedroom, a fully equipped kitchen, a dressing room, a laundry room, guest toilet.