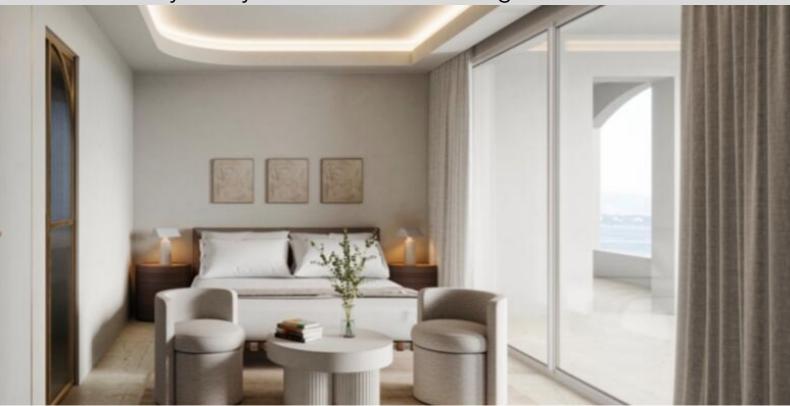

With a total surface area of 231 sqm, it consists of: entrance, living room, dining room, master bedroom with dressing room and full bathroom, a second bedroom with full shower room, a third bedroom, a fully equipped kitchen, a dressing room, a laundry room, guest toilet.

It has numerous terraces with a total surface area of 40 sqm with views of the sea and the Port of Fontvieille.

Sold with a cellar and parking.

Possibility of acquiring additional parking.

**REF: VM2022** 