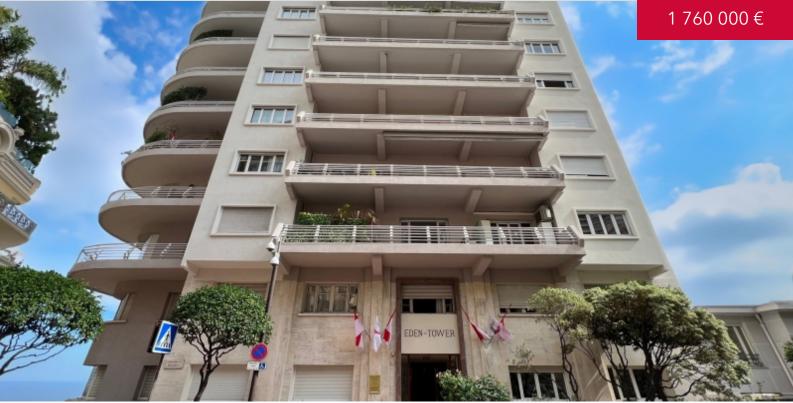

### STUDIO OVERLOOKING THE PRINCESS ANTOINETTE PARK

#### DESCRIPTIVE :

STUDIO in a beautiful building in the Principality of Monaco, enjoying a quiet and residential environment, close to Princess Antoinette Park, an exceptional attraction in the city.

With a total surface area of 49 M2, it comprises: entrance hall, main room, unfitted kitchen and a full shower room.

#### **REF: VM2040**