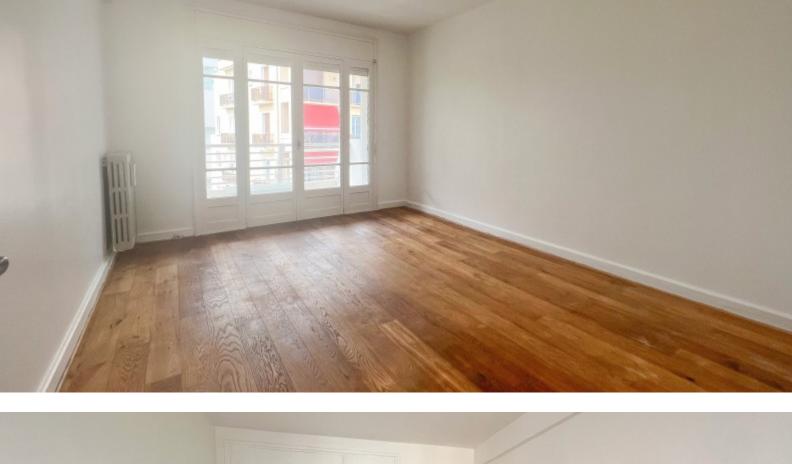

#### DESCRIPTIVE :

STUDIO in a beautiful building in the Principality of Monaco, enjoying a quiet and residential environment, close to Princess Antoinette Park, an exceptional attraction in the city.

With a total surface area of 49 M2, it comprises: entrance hall, main room, unfitted kitchen and a full shower room.