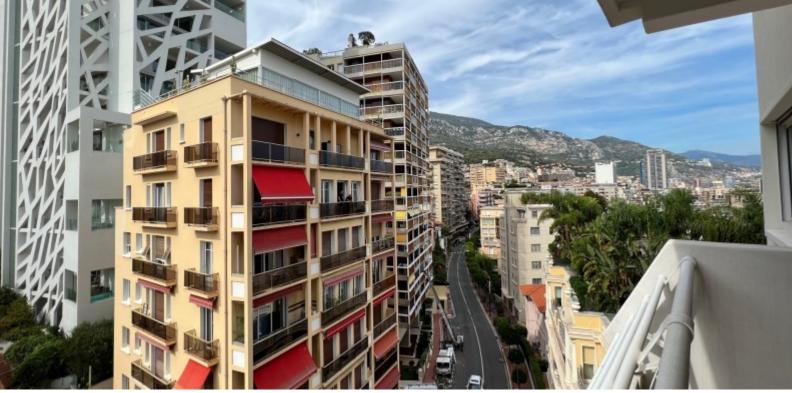

#### DESCRIPTIVE :

STUDIO in a beautiful building in the Principality of Monaco, enjoying a quiet and residential environment, close to Princess Antoinette Park, an exceptional attraction in the city.

With a total surface area of 49 M2, it comprises: entrance hall, main room, unfitted kitchen and a full shower room.

It has an 9 M2 balcony with a pleasant view over the Parc Princesse Antoinette.