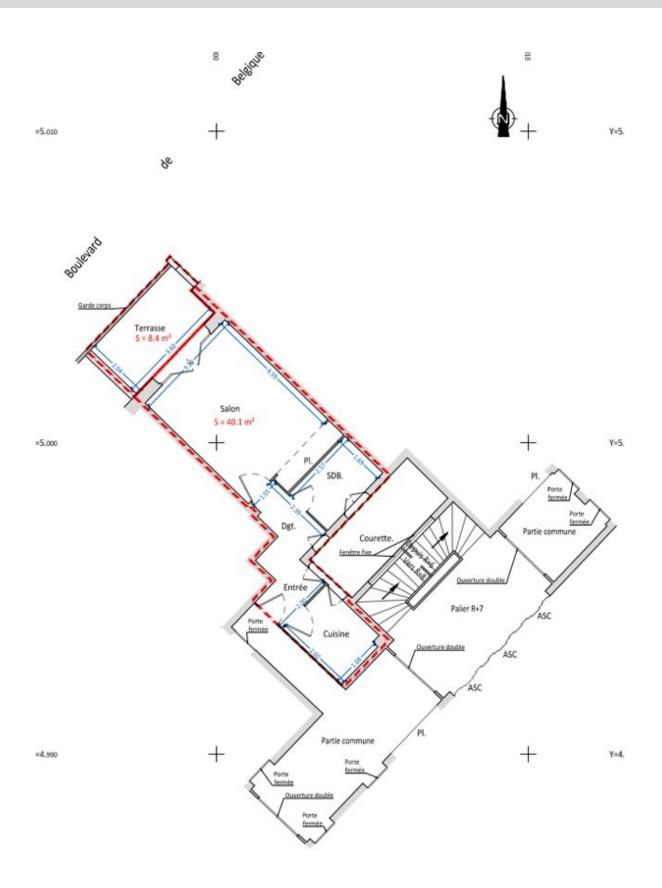

#### DESCRIPTIVE :

STUDIO in a beautiful building in the Principality of Monaco, enjoying a quiet and residential environment, close to Princess Antoinette Park, an exceptional attraction in the city.

With a total surface area of 49 M2, it comprises: entrance hall, main room, unfitted kitchen and a full shower room.

#### DETAILS

|            | *49 m²            |
|------------|-------------------|
|            | 9 m²              |
|            | To be refreshed   |
| $\oslash$  | Facing north west |
| $\bigcirc$ | Park view         |