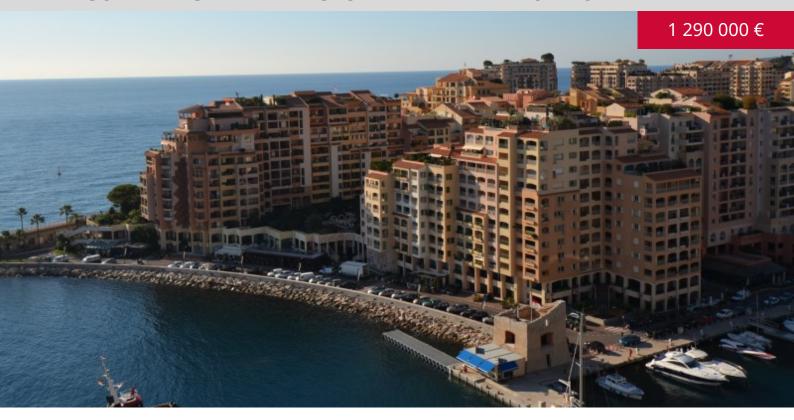

## COMMERCIAL PREMISES IN THE HEART OF FONTVIEILLE

## **DESCRIPTIVE:**

Attractive Japanese restaurant-snack bar located on the Fontvieille marina harbour in a prime location opposite the harbour master's office.

With a total surface area of 47 SQM, it comprises a restaurant room divided into two parts (approx. 28/30 covers) with counter/bar, fitted kitchen and

It also has a 19 SQM outdoor terrace (seats approx. 12).

COMMERCIAL LEASE subject to Law 490, started on 14/04/2016.

CURRENT LICENCE: snack bar with no cooking on the premises and takeaway sales of alcoholic drinks.

**REF: VM2058** 

|                                   | DETAILS             |
|-----------------------------------|---------------------|
| $\stackrel{\frown}{\mathbb{M}^2}$ | *47 m²              |
|                                   | Excellent condition |
| $\oslash$                         | Facing east         |
| <b>(</b>                          | Rock view           |
| *marketable surface area          |                     |