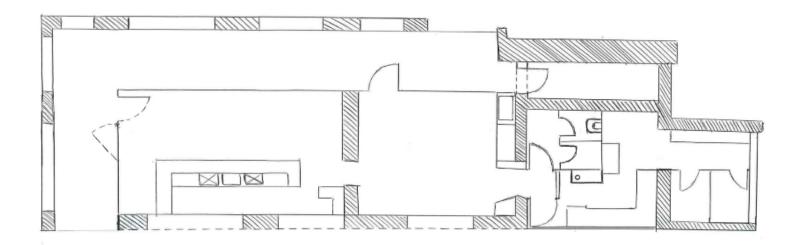

## **DESCRIPTIVE:**

Attractive Japanese restaurant-snack bar located on the Fontvieille marina harbour in a prime location opposite the harbour master's office.

With a total surface area of 47 SQM, it comprises a restaurant room divided into two parts (approx. 28/30 covers) with counter/bar, fitted kitchen and

It also has a 19 SQM outdoor terrace (seats approx. 12).

COMMERCIAL LEASE subject to Law 490, started on 14/04/2016.

CURRENT LICENCE: snack bar with no cooking on the premises and takeaway sales of alcoholic drinks.

**REF: VM2058** 

|                                   | DETAILS             |
|-----------------------------------|---------------------|
| $\stackrel{\frown}{\mathbb{M}^2}$ | *47 m²              |
|                                   | Excellent condition |
| $\oslash$                         | Facing east         |
| <b>(</b>                          | Rock view           |
| *marketable surface area          |                     |