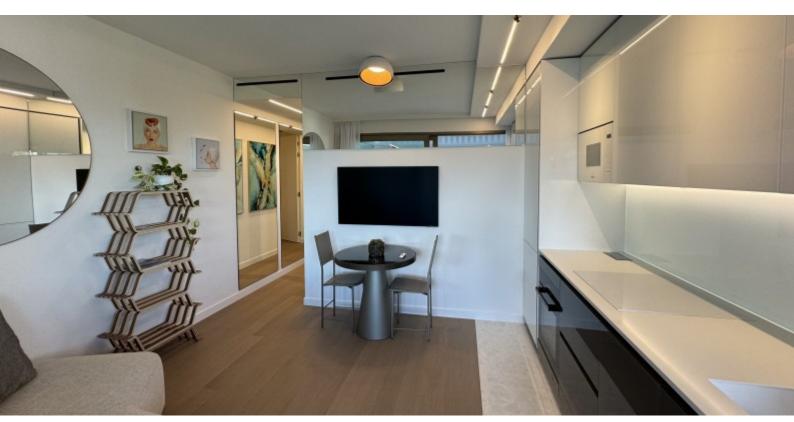

With a total surface area of 54 M2, it comprises: entrance hall, living room opening onto a beautiful loggia, bedroom, full shower room, fully-equipped open-plan kitchenette, cupboards.

It has a pleasant enclosed veranda terrace with a total surface area of 13 M2 overlooking the Casino gardens.