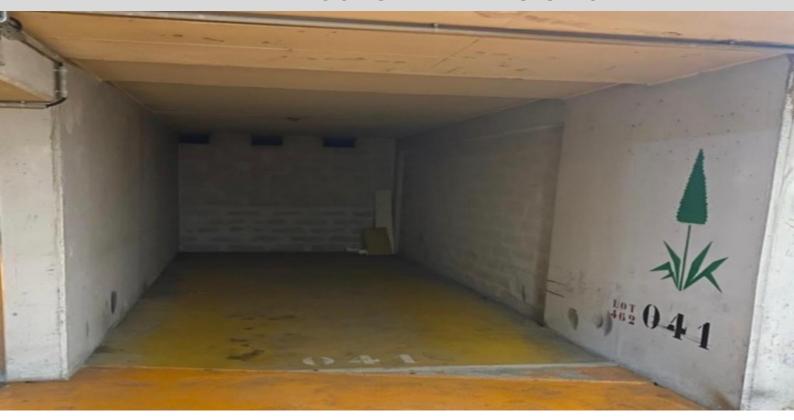

Sold with a cellar and parking space.

**REF: VM2108** 

\*marketable surface area