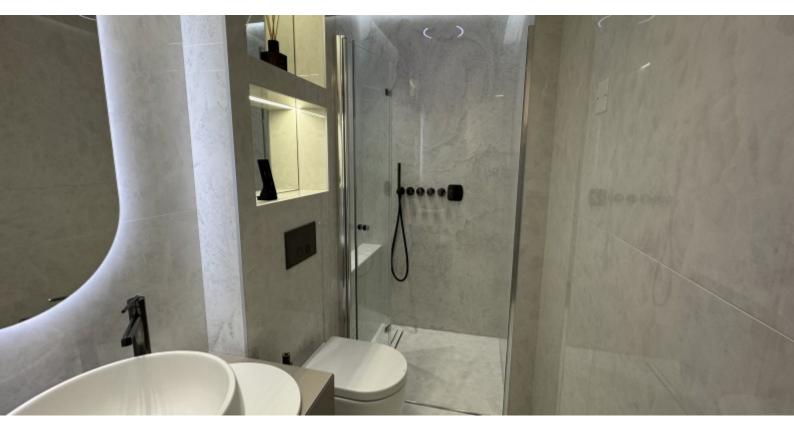

With a total surface area of 54 M2, it comprises: entrance hall, living room opening onto a beautiful loggia, bedroom, full shower room, fully-equipped open-plan kitchenette, cupboards.

It has a pleasant enclosed veranda terrace with a total surface area of 13 M2 overlooking the Casino gardens.