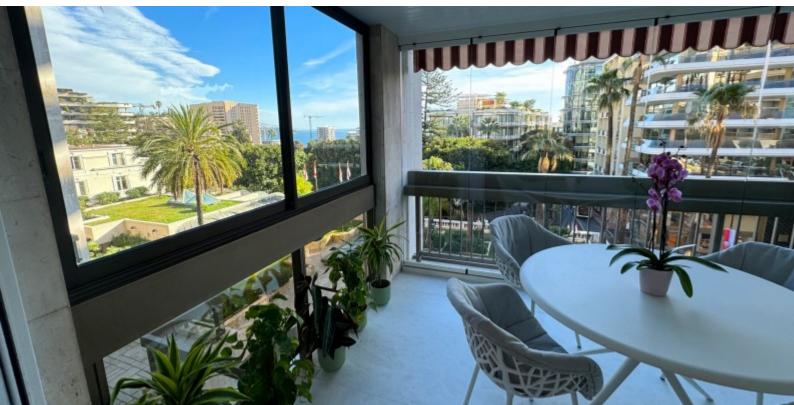

With a total surface area of 54 M2, it comprises: entrance hall, living room opening onto a beautiful loggia, bedroom, full shower room, fully-equipped open-plan kitchenette, cupboards.

It has a pleasant enclosed veranda terrace with a total surface area of 13 M2 overlooking the Casino gardens.