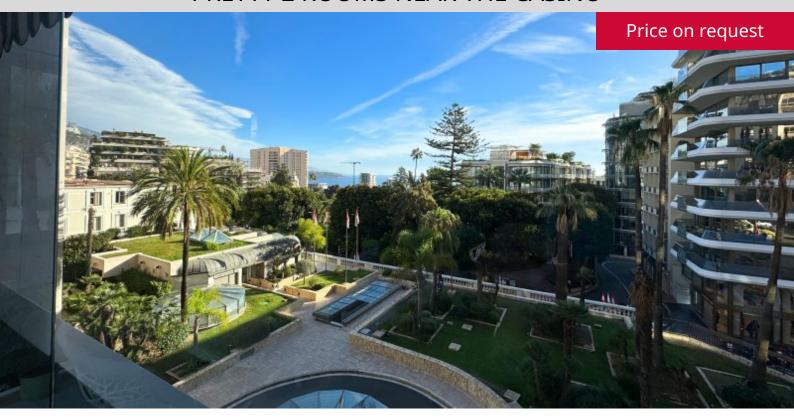

#### **DESCRIPTIVE:**

Delightful 2 ROOM apartment, completely renovated and converted into a loft, in a prestigious residence on the edge of the Casino gardens and the Principality's most prestigious hotels, with 24-hour caretaker, a beautiful heated indoor swimming pool that operates all year round, a sauna and a

With a total surface area of 54 M2, it comprises: entrance hall, living room opening onto a beautiful loggia, bedroom, full shower room, fully-equipped open-plan kitchenette, cupboards.

It has a pleasant enclosed veranda terrace with a total surface area of 13 M2 overlooking the Casino gardens.