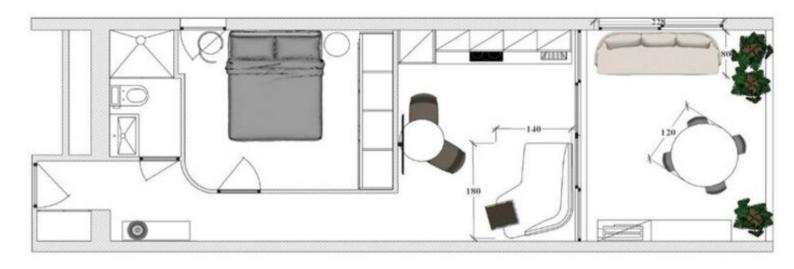

#### **DESCRIPTIVE:**

Delightful 2 ROOM apartment, completely renovated and converted into a loft, in a prestigious residence on the edge of the Casino gardens and the Principality's most prestigious hotels, with 24-hour caretaker, a beautiful heated indoor swimming pool that operates all year round, a sauna and a

With a total surface area of 54 M2, it comprises: entrance hall, living room opening onto a beautiful loggia, bedroom, full shower room, fully-equipped open-plan kitchenette, cupboards.

It has a pleasant enclosed veranda terrace with a total surface area of 13 M2 overlooking the Casino gardens.

Sold with a cellar and parking space.

**REF: VM2108** 

\*marketable surface area