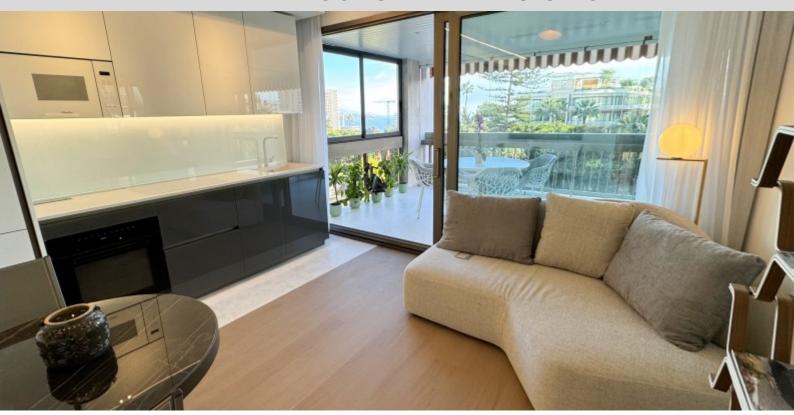

With a total surface area of 54 M2, it comprises: entrance hall, living room opening onto a beautiful loggia, bedroom, full shower room, fully-equipped open-plan kitchenette, cupboards.

It has a pleasant enclosed veranda terrace with a total surface area of 13 M2 overlooking the Casino gardens.