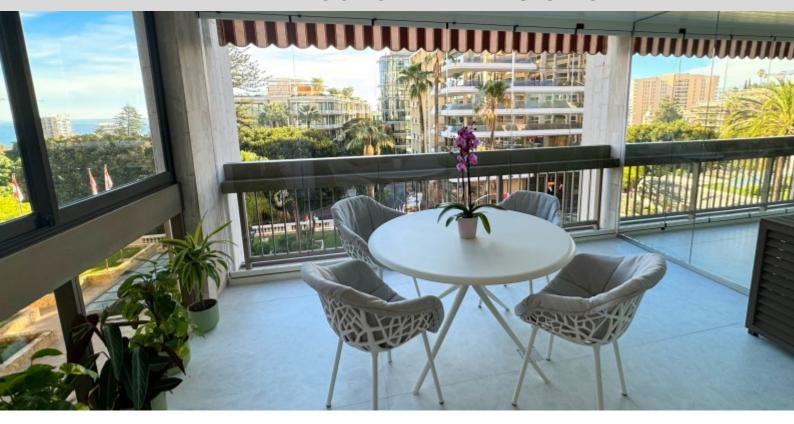

With a total surface area of 54 M2, it comprises: entrance hall, living room opening onto a beautiful loggia, bedroom, full shower room, fully-equipped open-plan kitchenette, cupboards.

It has a pleasant enclosed veranda terrace with a total surface area of 13 M2 overlooking the Casino gardens.