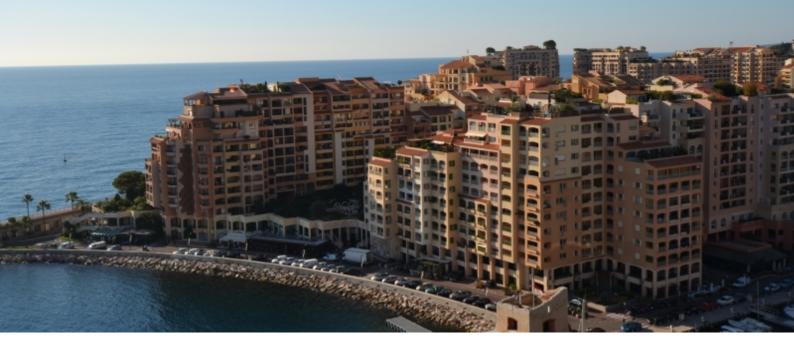

### **FONTVIEILLE**



## STUDIO IN THE HEART OF FONTVIEILLE

1 650 000 €



#### **DESCRIPTIVE:**

STUDIO located in a luxury residence with seawater swimming pool and panoramic sea views. Optimum sunshine and peaceful surroundings.

With a total surface area of 37 sqm, it features a main room with fitted kitchen, bathroom with bath and WC.

A pleasant loggia of 7 sqm overlooks the gardens.

Sold with a cellar.

**REF: VM2193** 

| DETAILS  |                    |
|----------|--------------------|
| ↑m²)     | *37 m²             |
|          | 7 m²               |
|          | Original condition |
|          | Facing south       |
| <b>(</b> | Yard, Gardens view |

<sup>\*</sup>marketable surface area

This document does not form part of any offer or contract. All measurements, areas and distances are approximate. The information and plans contained herein are be