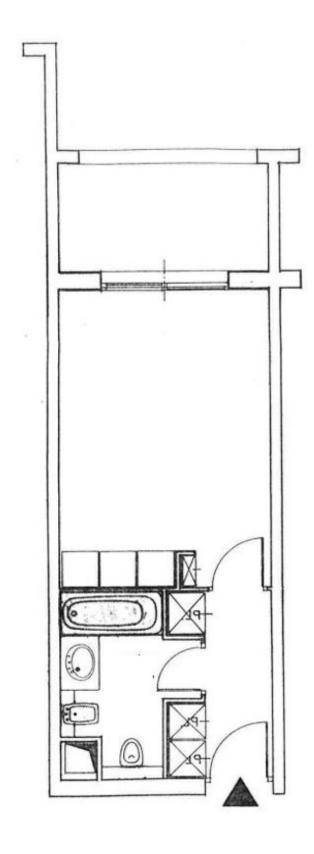

#### **DESCRIPTIVE:**

STUDIO located in a luxury residence with seawater swimming pool and panoramic sea views. Optimum sunshine and peaceful surroundings.

With a total surface area of 37 sqm, it features a main room with fitted kitchen, bathroom with bath and WC.

A pleasant loggia of 7 sqm overlooks the gardens.

Sold with a cellar.

**REF: VM2193** 

| DETAILS  |                    |
|----------|--------------------|
| ↑m²)     | *37 m²             |
|          | 7 m²               |
|          | Original condition |
|          | Facing south       |
| <b>(</b> | Yard, Gardens view |