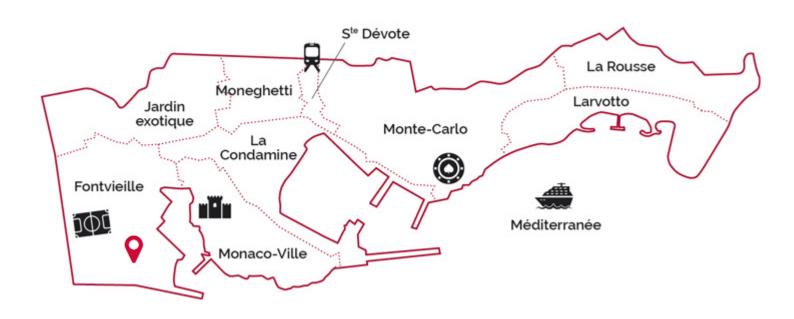

|
|          | 7 m²               |
|          | Original condition |
|          | Facing south       |
| <b>(</b> | Yard, Gardens view |

<sup>\*</sup>marketable surface area

This document does not form part of any offer or contract. All measurements, areas and distances are approximate. The information and plans contained herein are believed to be correct, however, their accuracy is not guaranteed. The photographs show only certain parts of the property at the time they were taken. This offer is subject to change of price or other conditions, without prior notice.





# STUDIO IN THE HEART OF FONTVIEILLE







# EDEN STAR FONTVIEILLE



# STUDIO IN THE HEART OF FONTVIEILLE







# **FONTVIEILLE**



# STUDIO IN THE HEART OF FONTVIEILLE







# STUDIO IN THE HEART OF FONTVIEILLE



legal This document does not form part of any offer or contract. All measurements, areas and distances are approximate. The information and plans contained herein are believed to be correct, however, their accuracy is not guaranteed. The photographs show only certain parts of the property at the time they were taken. This offer is subject to change of price or other conditions, without prior notice.