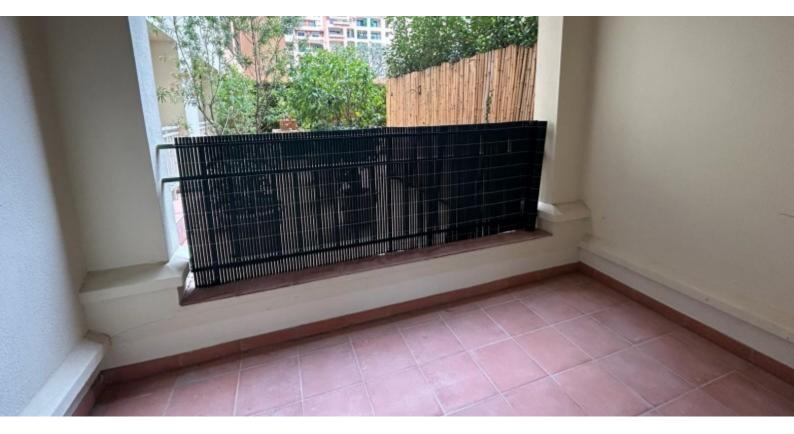

A pleasant loggia of 7 sqm overlooks the gardens.

Sold with a cellar.

**REF: VM2193** 

| DETAILS  |                    |
|----------|--------------------|
| ↑m²)     | *37 m²             |
|          | 7 m²               |
|          | Original condition |
|          | Facing south       |
| <b>(</b> | Yard, Gardens view |