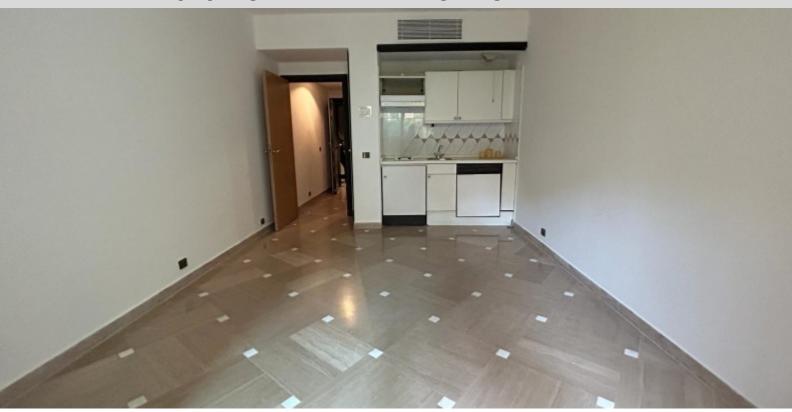

#### **DESCRIPTIVE:**

STUDIO located in a luxury residence with seawater swimming pool and panoramic sea views. Optimum sunshine and peaceful surroundings.

With a total surface area of 37 sqm, it features a main room with fitted kitchen, bathroom with bath and WC.

A pleasant loggia of 7 sqm overlooks the gardens.

Sold with a cellar.

**REF: VM2193** 

| DETAILS  |                    |
|----------|--------------------|
| ↑m²)     | *37 m²             |
|          | 7 m²               |
|          | Original condition |
|          | Facing south       |
| <b>(</b> | Yard, Gardens view |