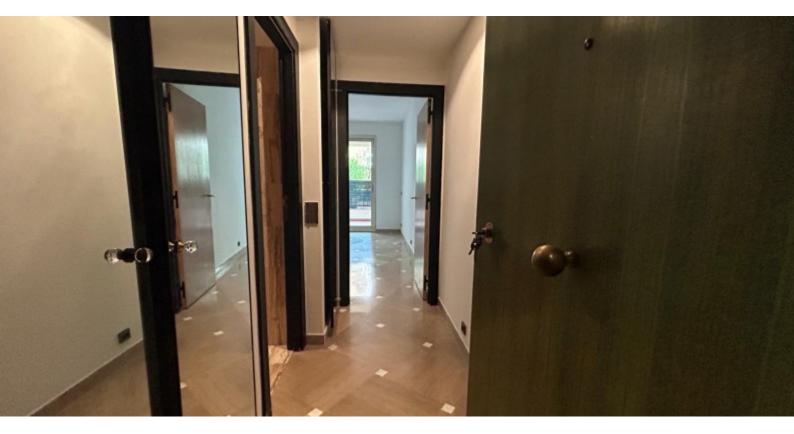

#### **DESCRIPTIVE:**

STUDIO located in a luxury residence with seawater swimming pool and panoramic sea views. Optimum sunshine and peaceful surroundings.

With a total surface area of 37 sqm, it features a main room with fitted kitchen, bathroom with bath and WC.

A pleasant loggia of 7 sqm overlooks the gardens.

Sold with a cellar.

**REF: VM2193** 

| DETAILS  |                    |
|----------|--------------------|
| ↑m²)     | *37 m²             |
|          | 7 m²               |
|          | Original condition |
|          | Facing south       |
| <b>(</b> | Yard, Gardens view |