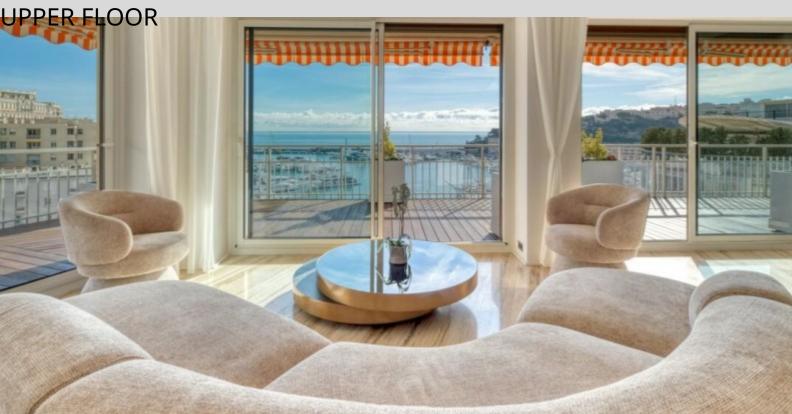

#### DESCRIPTIVE:

Superb flat located in the LE PANORAMA building, benefiting from an exceptional position and view over the Port of Monaco.

With a total surface area of 285 M2, it comprises: entrance hall opening onto a large lounge/dining room giving access to a very beautiful fitted terrace facing the sea, a TV lounge or bedroom with cupboards and side harbour view, a master bedroom, on the front, with cupboards and full shower room, a bedroom with cupboards and shower room, a beautiful fully equipped kitchen with access to a fitted balcony (cupboards, wine cellar, etc.), a guest toilet. Sold with a double length parking space.