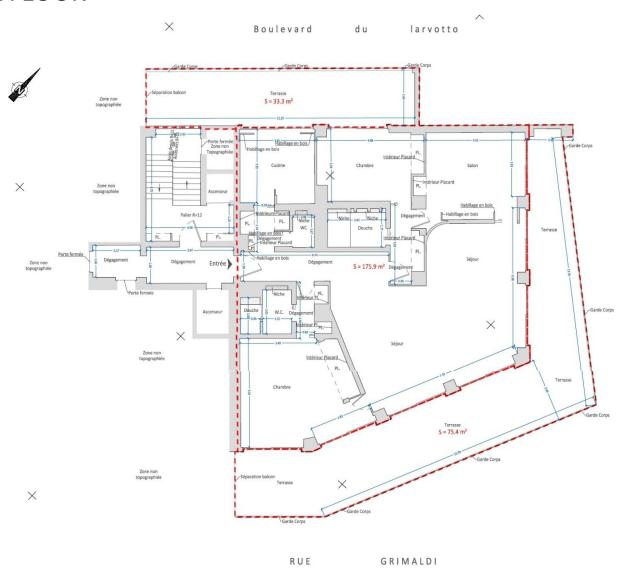

#### DESCRIPTIVE:

Superb flat located in the LE PANORAMA building, benefiting from an exceptional position and view over the Port of Monaco.

With a total surface area of 285 M2, it comprises: entrance hall opening onto a large lounge/dining room giving access to a very beautiful fitted terrace facing the sea, a TV lounge or bedroom with cupboards and side harbour view, a master bedroom, on the front, with cupboards and full shower room, a bedroom with cupboards and shower room, a beautiful fully equipped kitchen with access to a fitted balcony (cupboards, wine cellar, etc.), a guest toilet. Sold with a double length parking space.

REF: VM2194

| DETAILS                            |                     |
|------------------------------------|---------------------|
| $\uparrow \overline{\mathbb{m}^2}$ | *285 m²             |
|                                    | 109 m²              |
|                                    | Excellent condition |
|                                    | 4                   |
|                                    | Facing south        |
| <b>(</b>                           | Monaco, Port view   |

\*marketable surface area