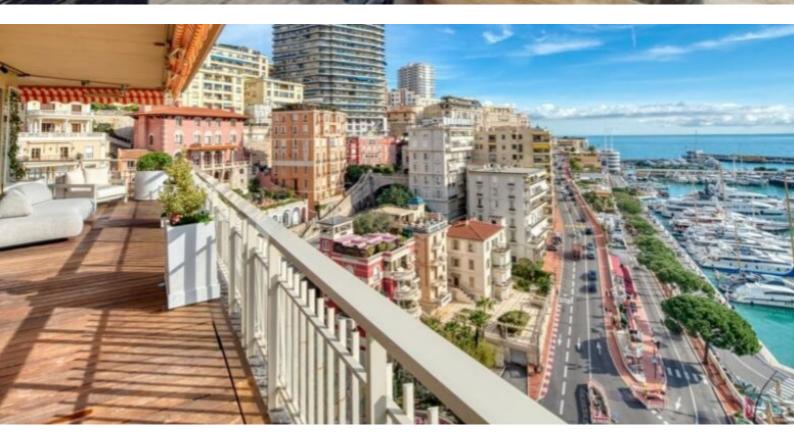

#### DESCRIPTIVE:

Superb flat located in the LE PANORAMA building, benefiting from an exceptional position and view over the Port of Monaco.

With a total surface area of 285 M2, it comprises: entrance hall opening onto a large lounge/dining room giving access to a very beautiful fitted terrace facing the sea, a TV lounge or bedroom with cupboards and side harbour view, a master bedroom, on the front, with cupboards and full shower room, a bedroom with cupboards and shower room, a beautiful fully equipped kitchen with access to a fitted balcony (cupboards, wine cellar, etc.), a guest toilet. Sold with a double length parking space.

# FACING PORT HERCULE : MAGNIFICENT 5-ROOM APARTMENT ON THE UPPER FLOOR