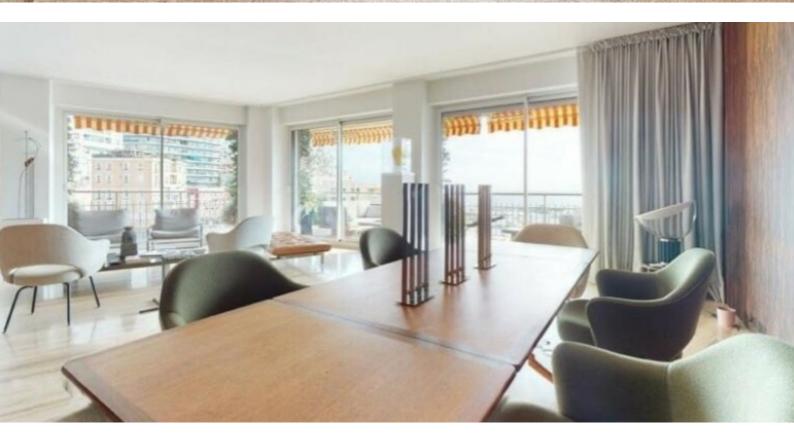

#### DESCRIPTIVE:

Superb flat located in the LE PANORAMA building, benefiting from an exceptional position and view over the Port of Monaco.

With a total surface area of 285 M2, it comprises: entrance hall opening onto a large lounge/dining room giving access to a very beautiful fitted terrace facing the sea, a TV lounge or bedroom with cupboards and side harbour view, a master bedroom, on the front, with cupboards and full shower room, a bedroom with cupboards and shower room, a beautiful fully equipped kitchen with access to a fitted balcony (cupboards, wine cellar, etc.), a guest toilet. Sold with a double length parking space.