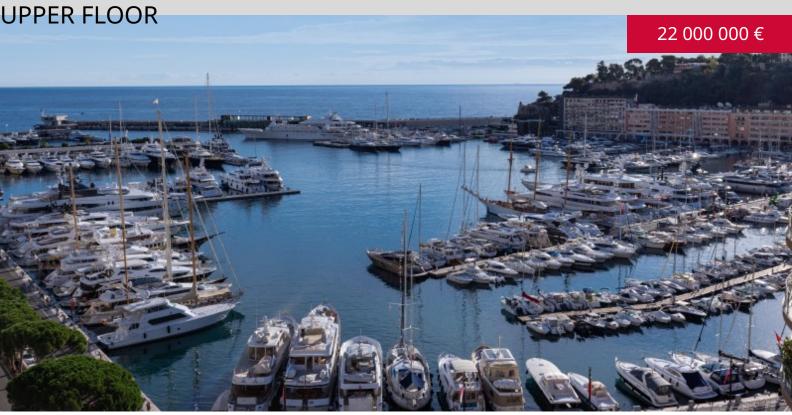

#### DESCRIPTIVE:

Superb flat located in the LE PANORAMA building, benefiting from an exceptional position and view over the Port of Monaco.

With a total surface area of 285 M2, it comprises: entrance hall opening onto a large lounge/dining room giving access to a very beautiful fitted terrace facing the sea, a TV lounge or bedroom with cupboards and side harbour view, a master bedroom, on the front, with cupboards and full shower room, a bedroom with cupboards and shower room, a beautiful fully equipped kitchen with access to a fitted balcony (cupboards, wine cellar, etc.), a guest toilet. Sold with a double length parking space.

REF: VM2194

| DETAILS                            |                     |
|------------------------------------|---------------------|
| $\uparrow \overline{\mathbb{m}^2}$ | *285 m²             |
|                                    | 109 m²              |
|                                    | Excellent condition |
|                                    | 4                   |
|                                    | Facing south        |
| <b>(</b>                           | Monaco, Port view   |