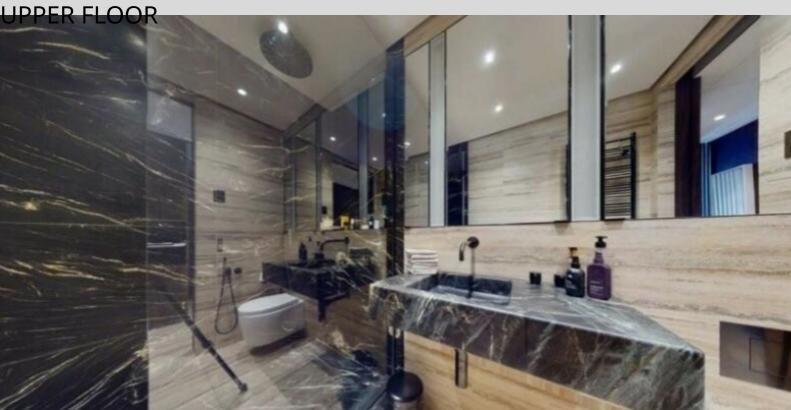

#### DESCRIPTIVE:

Superb flat located in the LE PANORAMA building, benefiting from an exceptional position and view over the Port of Monaco.

With a total surface area of 285 M2, it comprises: entrance hall opening onto a large lounge/dining room giving access to a very beautiful fitted terrace facing the sea, a TV lounge or bedroom with cupboards and side harbour view, a master bedroom, on the front, with cupboards and full shower room, a bedroom with cupboards and shower room, a beautiful fully equipped kitchen with access to a fitted balcony (cupboards, wine cellar, etc.), a guest toilet. Sold with a double length parking space.