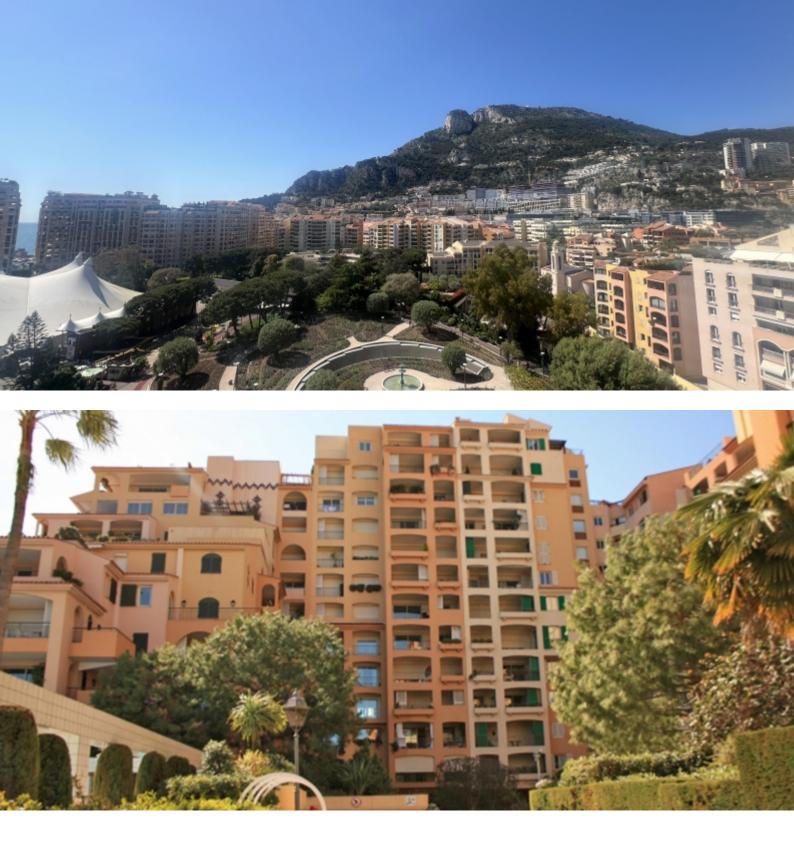

#### DESCRIPTIVE :

Very beautiful renovated 1-BEDROOM appartment, completely refurbished, with panoramic views of the Rose Garden and the sea in a prestigious building with concierge and swimming pool located in the tranquility of Fontvieille. With a total surface area of 69 sqm, it consists of: entrance hall, guest toilet, living room opening onto loggia, fitted independent kitchen, a bedroom with cupboard, a complete bathroom.

It has two loggias with a total surface area of 16 sqm. A parking completes this property.

**REF: VM2207** 