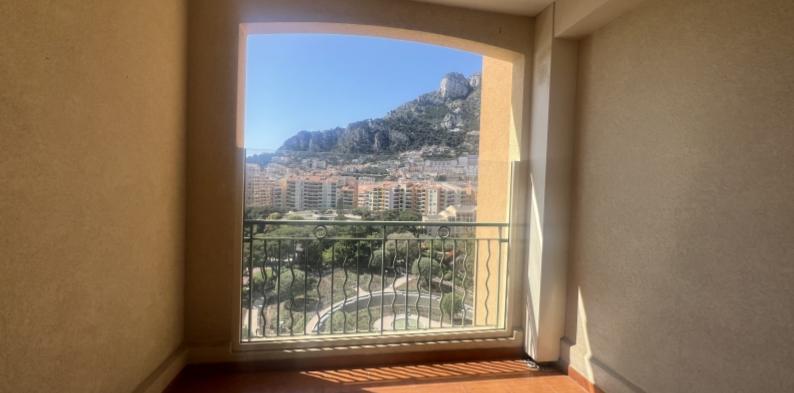

#### DESCRIPTIVE :

Very beautiful renovated 1-BEDROOM appartment, completely refurbished, with panoramic views of the Rose Garden and the sea in a prestigious building with concierge and swimming pool located in the tranquility of Fontvieille. With a total surface area of 69 sqm, it consists of: entrance hall, guest toilet, living room opening onto loggia, fitted independent kitchen, a bedroom with cupboard, a complete bathroom.

It has two loggias with a total surface area of 16 sqm. A parking completes this property.

**REF: VM2207** 