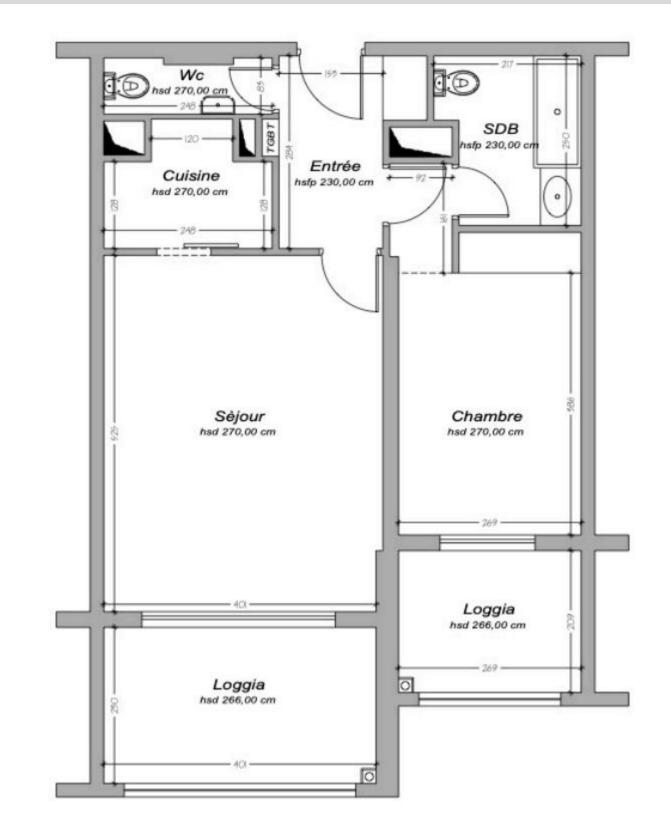

#### DESCRIPTIVE :

Very beautiful renovated 1-BEDROOM appartment, completely refurbished, with panoramic views of the Rose Garden and the sea in a prestigious building with concierge and swimming pool located in the tranquility of Fontvieille. With a total surface area of 69 sqm, it consists of: entrance hall, guest toilet, living room opening onto loggia, fitted independent kitchen, a bedroom with cupboard, a complete bathroom.

It has two loggias with a total surface area of 16 sqm. A parking completes this property.

**REF: VM2207** 