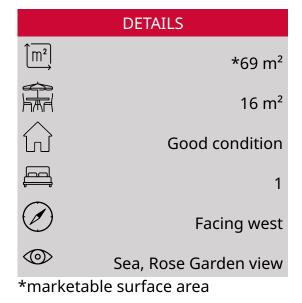

#### DESCRIPTIVE :

Very beautiful renovated 1-BEDROOM appartment, completely refurbished, with panoramic views of the Rose Garden and the sea in a prestigious building with concierge and swimming pool located in the tranquility of Fontvieille. With a total surface area of 69 sqm, it consists of: entrance hall, guest toilet, living room opening onto loggia, fitted independent kitchen, a bedroom with cupboard, a complete bathroom.

It has two loggias with a total surface area of 16 sqm. A parking completes this property.

**REF: VM2207** 