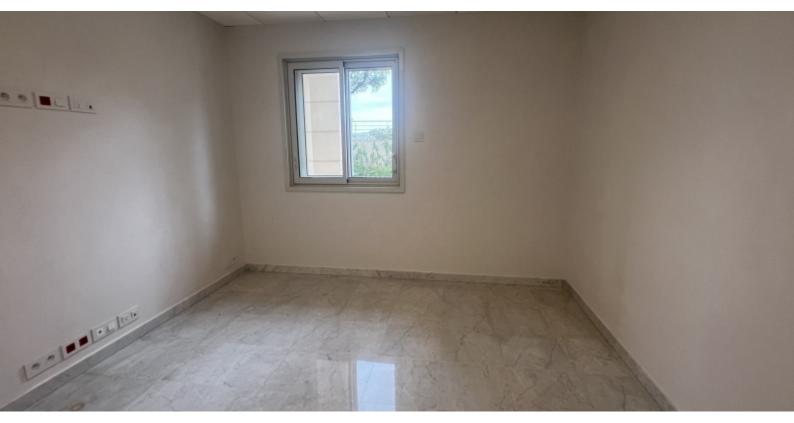

#### **DESCRIPTIVE:**

OFFICES located in the Fontvieille district, close to all amenities, in a luxury residence, secure 24 hours a day with private gardens and quiet environment. With a total surface area of 225 m2, they consist of: entrance hall/reception, 6 offices, a kitchen, men's and women's toilets and technical room.