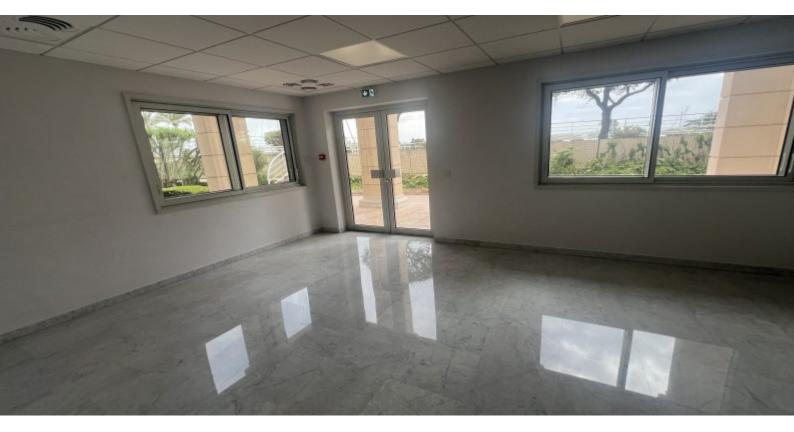

#### **DESCRIPTIVE:**

OFFICES located in the Fontvieille district, close to all amenities, in a luxury residence, secure 24 hours a day with private gardens and quiet environment. With a total surface area of 225 m2, they consist of: entrance hall/reception, 6 offices, a kitchen, men's and women's toilets and technical room.

### OFFICES IN A LUXURY RESIDENCE IN FONTVIEILLE