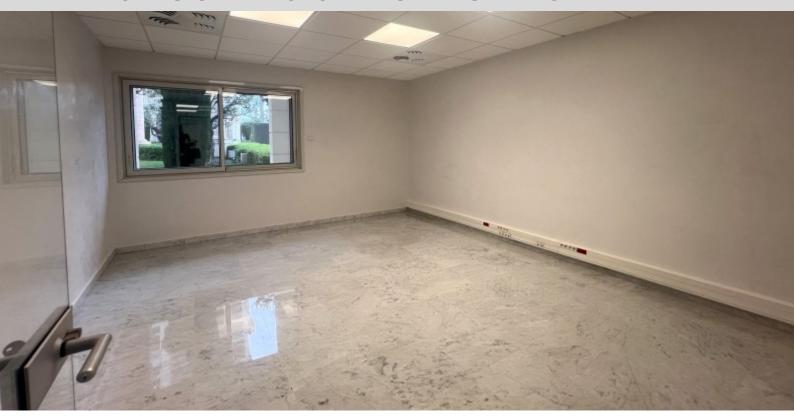

#### **DESCRIPTIVE:**

OFFICES located in the Fontvieille district, close to all amenities, in a luxury residence, secure 24 hours a day with private gardens and quiet environment. With a total surface area of 225 m2, they consist of: entrance hall/reception, 6 offices, a kitchen, men's and women's toilets and technical room.