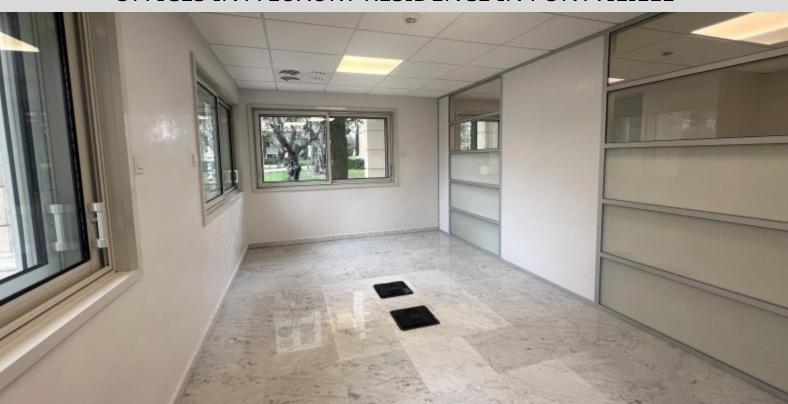

*DESCRIPTIVE:**

OFFICES located in the Fontvieille district, close to all amenities, in a luxury residence, secure 24 hours a day with private gardens and quiet environment. With a total surface area of 225 m2, they consist of: entrance hall/reception, 6 offices, a kitchen, men's and women's toilets and technical room.

**REF: VM2224** 

| DETAILS                   |                   |
|---------------------------|-------------------|
| $\uparrow m^2 \downarrow$ | *225 m²           |
|                           | Perfect condition |
| $\oslash$                 | Facing south east |
| ************              | Gardens view      |

<sup>\*</sup>marketable surface area













### OFFICES IN A LUXURY RESIDENCE IN FONTVIEILLE









### OFFICES IN A LUXURY RESIDENCE IN FONTVIEILLE

























### OFFICES IN A LUXURY RESIDENCE IN FONTVIEILLE