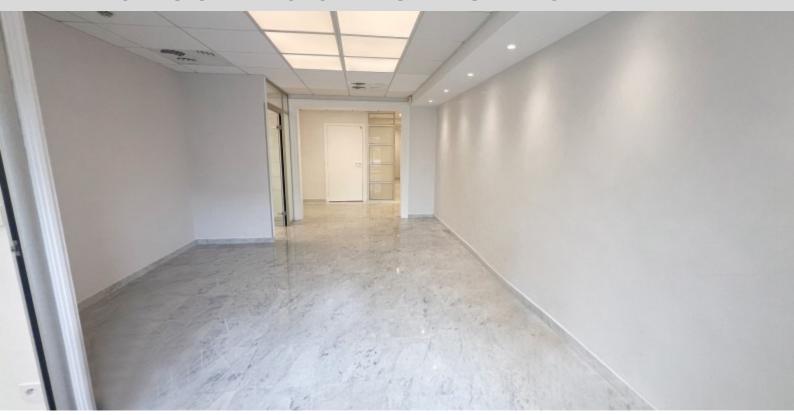

#### **DESCRIPTIVE:**

OFFICES located in the Fontvieille district, close to all amenities, in a luxury residence, secure 24 hours a day with private gardens and quiet environment. With a total surface area of 225 m2, they consist of: entrance hall/reception, 6 offices, a kitchen, men's and women's toilets and technical room.

### OFFICES IN A LUXURY RESIDENCE IN FONTVIEILLE