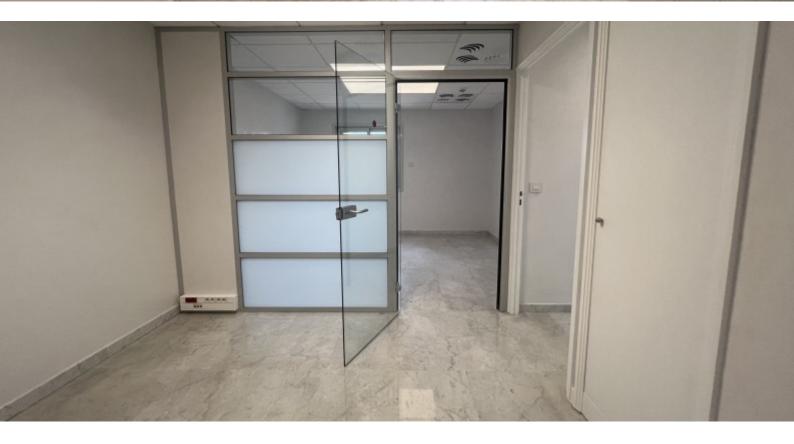

ESCRIPTIVE:**

OFFICES located in the Fontvieille district, close to all amenities, in a luxury residence, secure 24 hours a day with private gardens and quiet environment. With a total surface area of 225 m2, they consist of: entrance hall/reception, 6 offices, a kitchen, men's and women's toilets and technical room.

**REF: VM2224** 

| DETAILS                   |                   |
|---------------------------|-------------------|
| $\uparrow m^2 \downarrow$ | *225 m²           |
|                           | Perfect condition |
| $\oslash$                 | Facing south east |
| ************              | Gardens view      |

<sup>\*</sup>marketable surface area













### OFFICES IN A LUXURY RESIDENCE IN FONTVIEILLE









### OFFICES IN A LUXURY RESIDENCE IN FONTVIEILLE

























### OFFICES IN A LUXURY RESIDENCE IN FONTVIEILLE