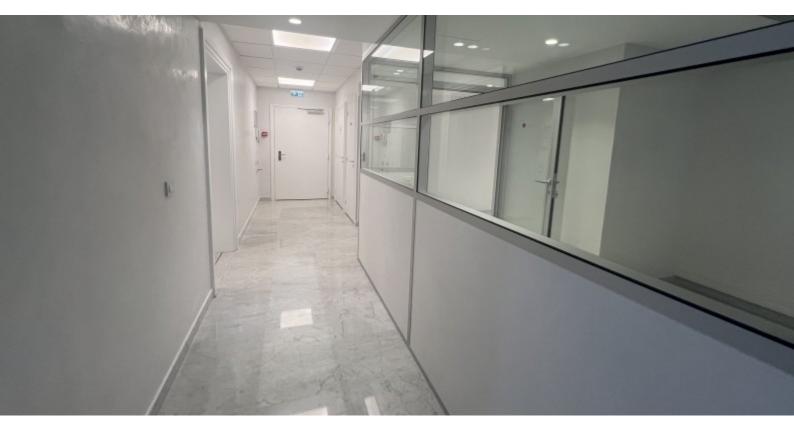

#### **DESCRIPTIVE:**

OFFICES located in the Fontvieille district, close to all amenities, in a luxury residence, secure 24 hours a day with private gardens and quiet environment. With a total surface area of 225 m2, they consist of: entrance hall/reception, 6 offices, a kitchen, men's and women's toilets and technical room.