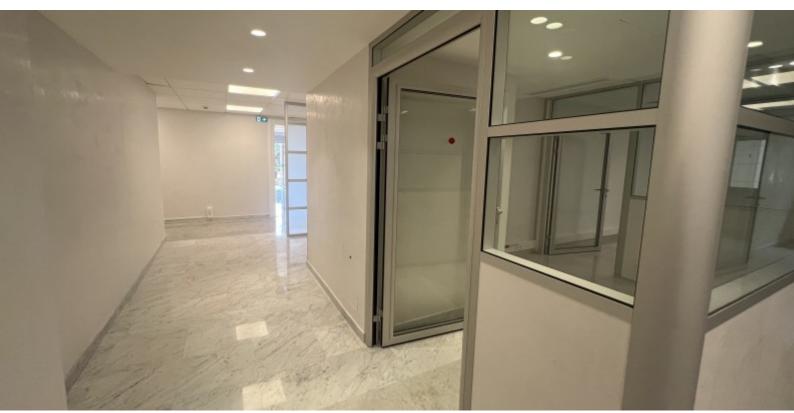

#### OFFICES IN A LUXURY RESIDENCE IN FONTVIEILLE

#### **DESCRIPTIVE:**

OFFICES located in the Fontvieille district, close to all amenities, in a luxury residence, secure 24 hours a day with private gardens and quiet environment. With a total surface area of 225 m2, they consist of: entrance hall/reception, 6 offices, a kitchen, men's and women's toilets and technical room.