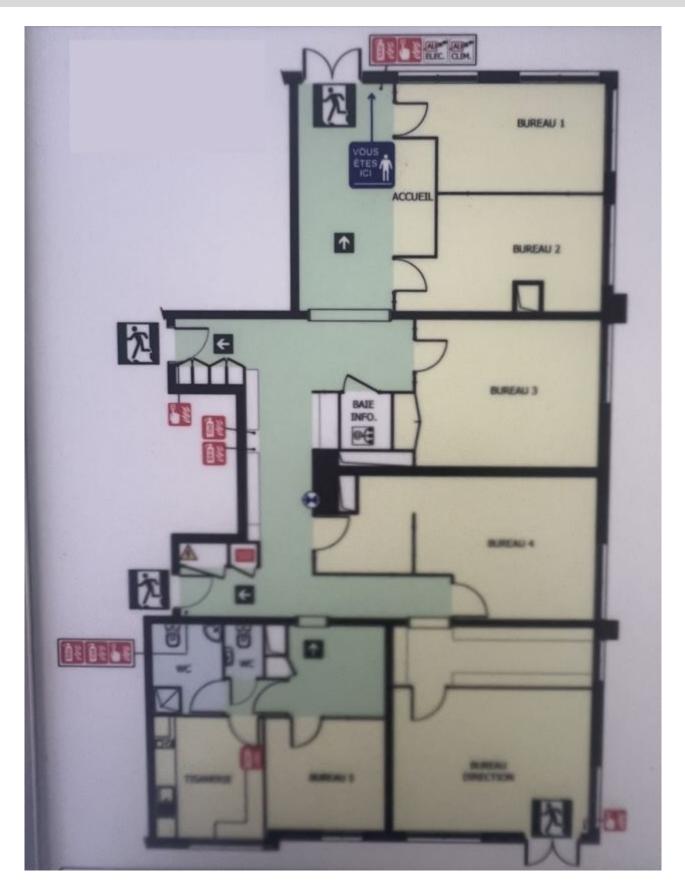

#### **DESCRIPTIVE:**

OFFICES located in the Fontvieille district, close to all amenities, in a luxury residence, secure 24 hours a day with private gardens and quiet environment. With a total surface area of 225 m2, they consist of: entrance hall/reception, 6 offices, a kitchen, men's and women's toilets and technical room.