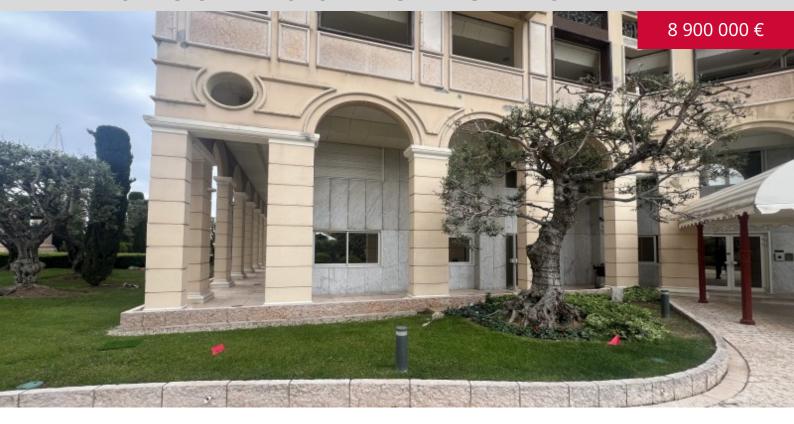

#### OFFICES IN A LUXURY RESIDENCE IN FONTVIEILLE

#### **DESCRIPTIVE:**

OFFICES located in the Fontvieille district, close to all amenities, in a luxury residence, secure 24 hours a day with private gardens and quiet environment. With a total surface area of 225 m2, they consist of: entrance hall/reception, 6 offices, a kitchen, men's and women's toilets and technical room.