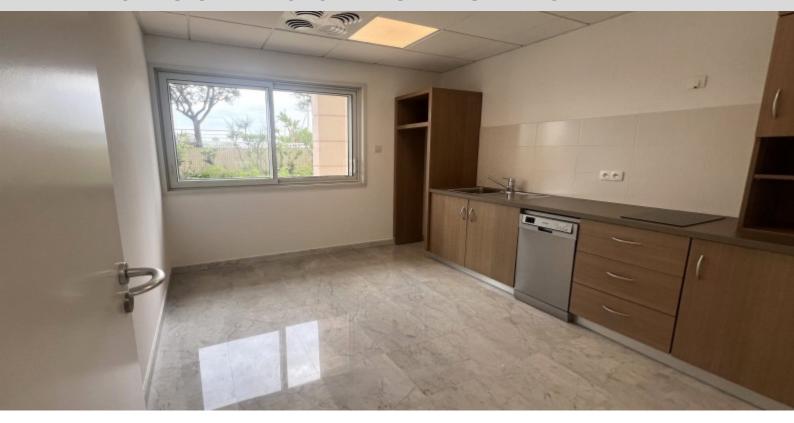

#### **DESCRIPTIVE:**

OFFICES located in the Fontvieille district, close to all amenities, in a luxury residence, secure 24 hours a day with private gardens and quiet environment. With a total surface area of 225 m2, they consist of: entrance hall/reception, 6 offices, a kitchen, men's and women's toilets and technical room.