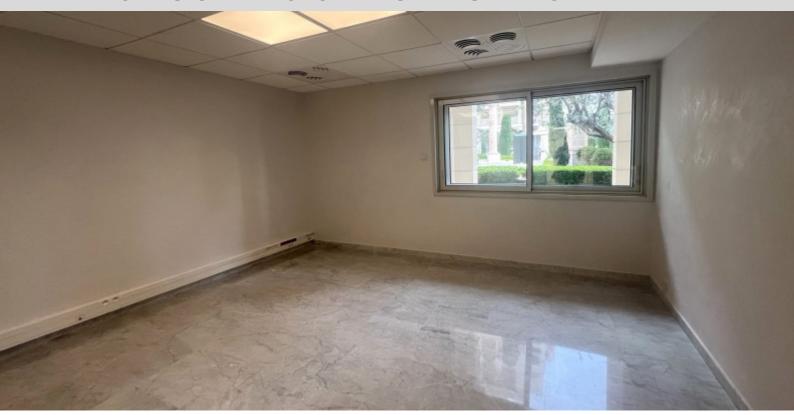

TIVE:**

OFFICES located in the Fontvieille district, close to all amenities, in a luxury residence, secure 24 hours a day with private gardens and quiet environment. With a total surface area of 225 m2, they consist of: entrance hall/reception, 6 offices, a kitchen, men's and women's toilets and technical room.

**REF: VM2224** 

| DETAILS                   |                   |
|---------------------------|-------------------|
| $\uparrow m^2 \downarrow$ | *225 m²           |
|                           | Perfect condition |
| $\oslash$                 | Facing south east |
| ************              | Gardens view      |

<sup>\*</sup>marketable surface area













### OFFICES IN A LUXURY RESIDENCE IN FONTVIEILLE









### OFFICES IN A LUXURY RESIDENCE IN FONTVIEILLE

























### OFFICES IN A LUXURY RESIDENCE IN FONTVIEILLE