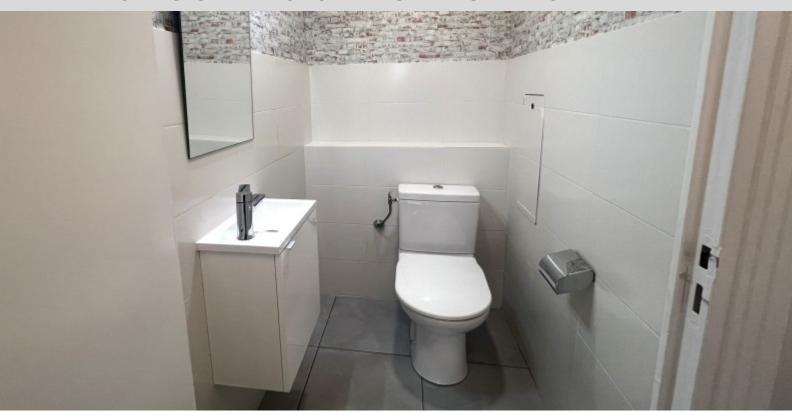

#### **DESCRIPTIVE:**

OFFICES located in the Fontvieille district, close to all amenities, in a luxury residence, secure 24 hours a day with private gardens and quiet environment. With a total surface area of 225 m2, they consist of: entrance hall/reception, 6 offices, a kitchen, men's and women's toilets and technical room.