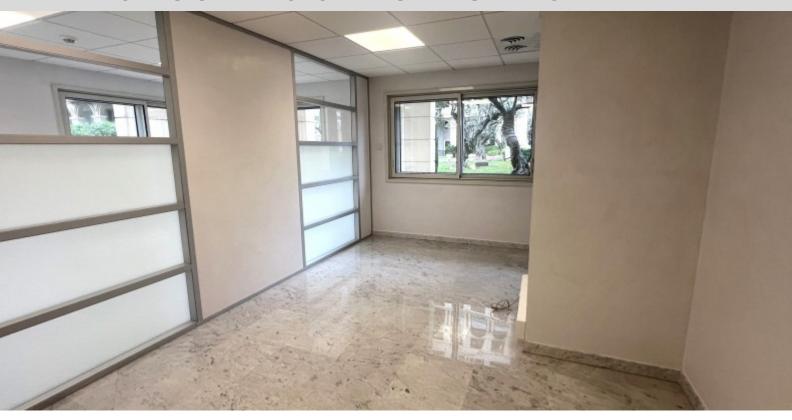

#### **DESCRIPTIVE:**

OFFICES located in the Fontvieille district, close to all amenities, in a luxury residence, secure 24 hours a day with private gardens and quiet environment. With a total surface area of 225 m2, they consist of: entrance hall/reception, 6 offices, a kitchen, men's and women's toilets and technical room.

### OFFICES IN A LUXURY RESIDENCE IN FONTVIEILLE