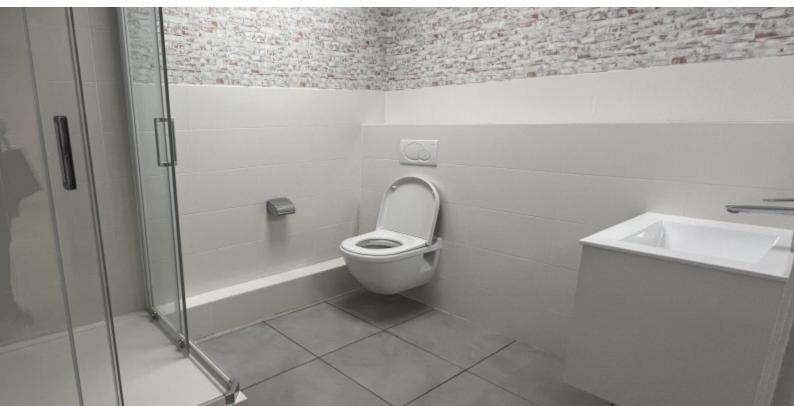

#### **DESCRIPTIVE:**

OFFICES located in the Fontvieille district, close to all amenities, in a luxury residence, secure 24 hours a day with private gardens and quiet environment. With a total surface area of 225 m2, they consist of: entrance hall/reception, 6 offices, a kitchen, men's and women's toilets and technical room.