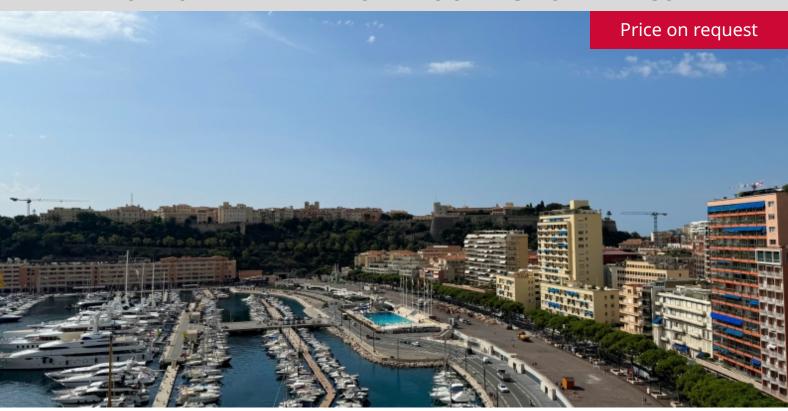

### **DESCRIPTIVE:**

Delightful mixed-use 2/3 ROOM apartment with breathtaking views of Port Hercule and GRIMALDI Rock, located in a beautiful bourgeois building near the Carré d'Or.

With a total surface area of 99 M2, it comprises: entrance hall with large cupboard, double living room opening onto a beautiful panoramic terrace, large bedroom opening onto terrace, light-filled shower room, attractive light-filled kitchen.

# Tacing south Panoramic, Port, Rock view \*marketable surface area

This document does not form part of any offer or contract. All measurements, areas and distances are approximate. The information and plans contained herein are believed to be correct, however, their