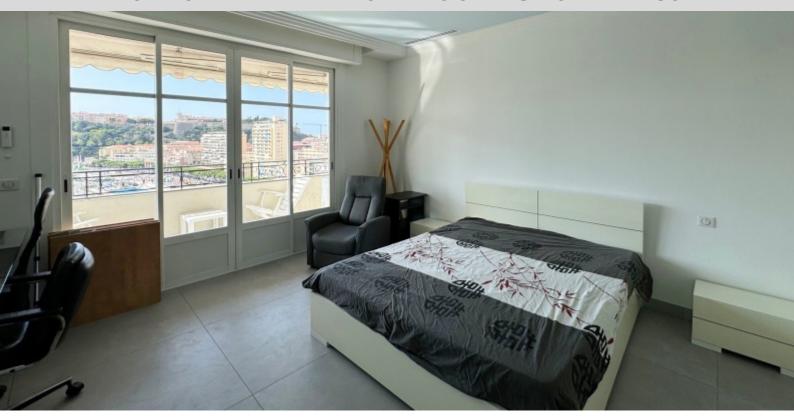

### **DESCRIPTIVE:**

Delightful mixed-use 2/3 ROOM apartment with breathtaking views of Port Hercule and GRIMALDI Rock, located in a beautiful bourgeois building near the Carré d'Or.

With a total surface area of 99 M2, it comprises: entrance hall with large cupboard, double living room opening onto a beautiful panoramic terrace, large bedroom opening onto terrace, light-filled shower room, attractive light-filled kitchen.