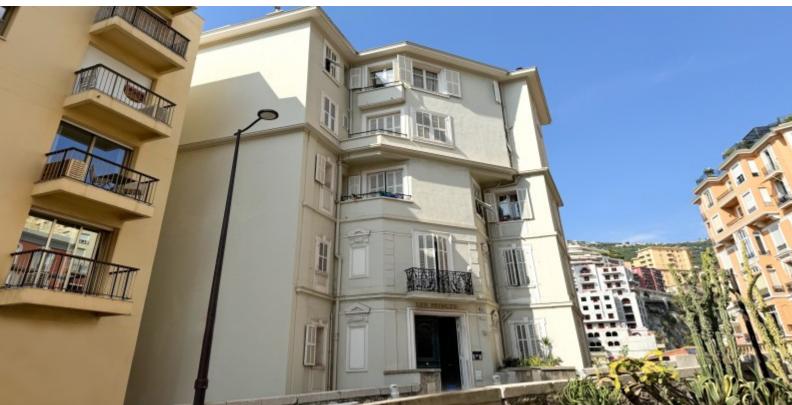

### **DESCRIPTIVE:**

Delightful mixed-use 2/3 ROOM apartment with breathtaking views of Port Hercule and GRIMALDI Rock, located in a beautiful bourgeois building near the Carré d'Or.

With a total surface area of 99 M2, it comprises: entrance hall with large cupboard, double living room opening onto a beautiful panoramic terrace, large bedroom opening onto terrace, light-filled shower room, attractive light-filled kitchen.