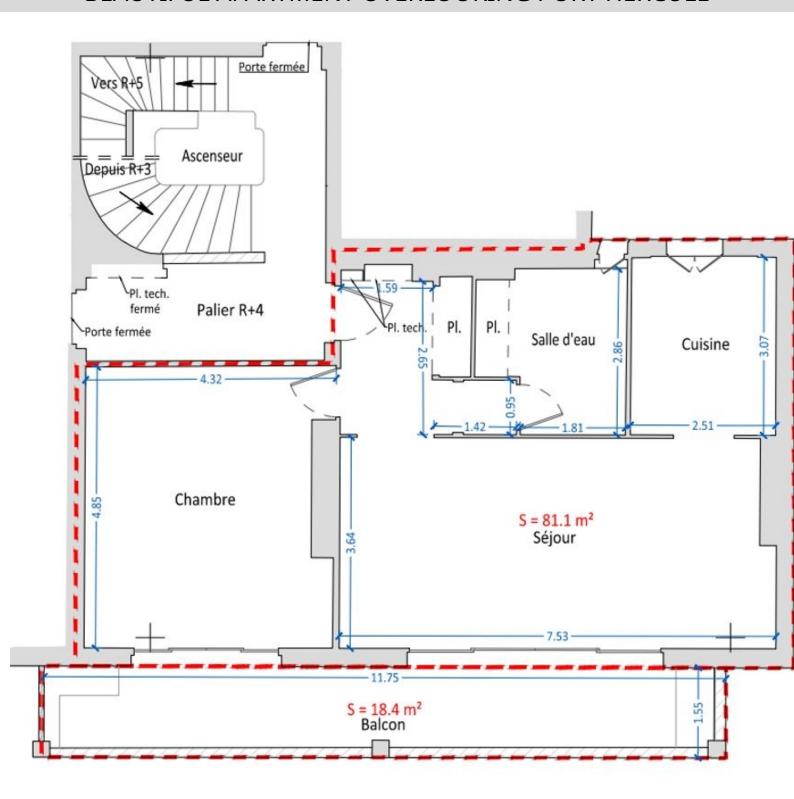

### **DESCRIPTIVE:**

Delightful mixed-use 2/3 ROOM apartment with breathtaking views of Port Hercule and GRIMALDI Rock, located in a beautiful bourgeois building near the Carré d'Or.

With a total surface area of 99 M2, it comprises: entrance hall with large cupboard, double living room opening onto a beautiful panoramic terrace, large bedroom opening onto terrace, light-filled shower room, attractive light-filled kitchen.

It benefits from a terrace of approx. 18 M2.

**REF: VM2264** 