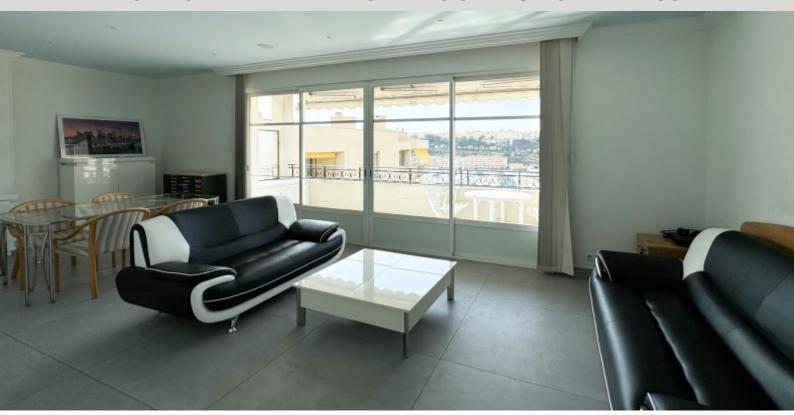

### **DESCRIPTIVE:**

Delightful mixed-use 2/3 ROOM apartment with breathtaking views of Port Hercule and GRIMALDI Rock, located in a beautiful bourgeois building near the Carré d'Or.

With a total surface area of 99 M2, it comprises: entrance hall with large cupboard, double living room opening onto a beautiful panoramic terrace, large bedroom opening onto terrace, light-filled shower room, attractive light-filled kitchen.

It benefits from a terrace of approx. 18 M2.

**REF: VM2264** 