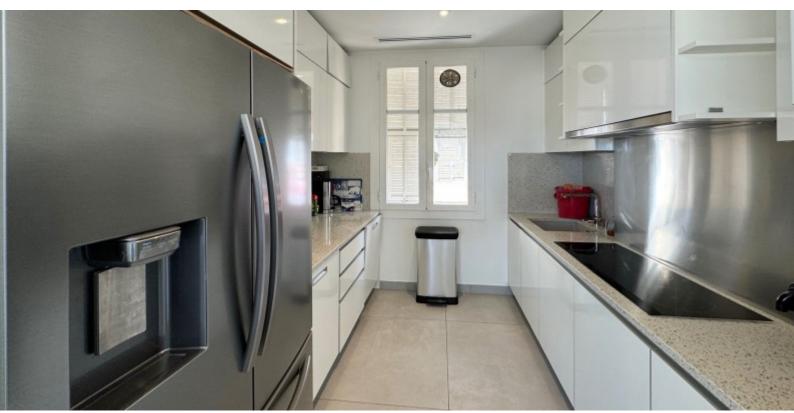

### **DESCRIPTIVE:**

Delightful mixed-use 2/3 ROOM apartment with breathtaking views of Port Hercule and GRIMALDI Rock, located in a beautiful bourgeois building near the Carré d'Or.

With a total surface area of 99 M2, it comprises: entrance hall with large cupboard, double living room opening onto a beautiful panoramic terrace, large bedroom opening onto terrace, light-filled shower room, attractive light-filled kitchen.