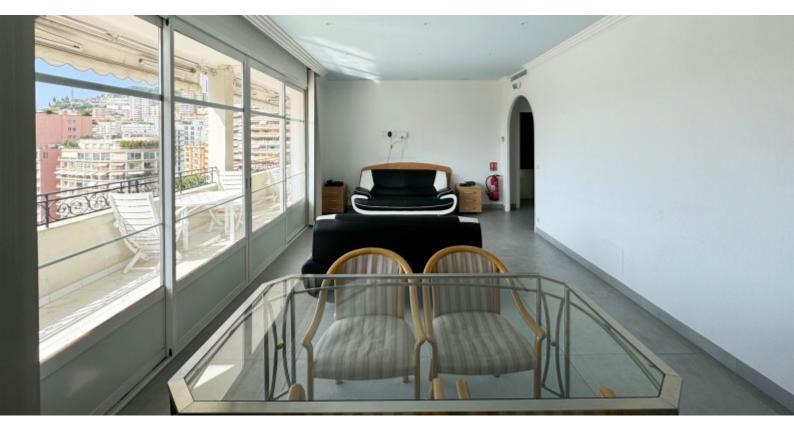

### **DESCRIPTIVE:**

Delightful mixed-use 2/3 ROOM apartment with breathtaking views of Port Hercule and GRIMALDI Rock, located in a beautiful bourgeois building near the Carré d'Or.

With a total surface area of 99 M2, it comprises: entrance hall with large cupboard, double living room opening onto a beautiful panoramic terrace, large bedroom opening onto terrace, light-filled shower room, attractive light-filled kitchen.

It benefits from a terrace of approx. 18 M2.

**REF: VM2264** 