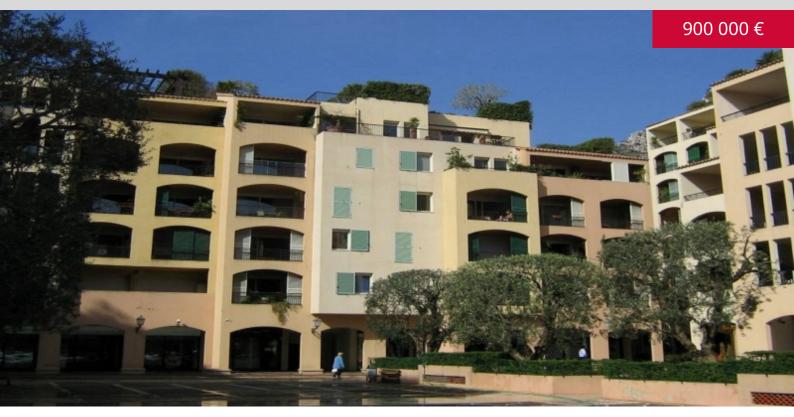

## **COMMERCIAL PREMISES FONTVIEILLE**

## **DESCRIPTIVE:**

COMMERCIAL PREMISES / ADMINISTRATIVE OFFICE located in a small residence in Fontvieille Village, overlooking the square. Ideal location close to restaurants and all amenities.

With a total surface area of 23 M2, it consists of: main room, WC and hallway.