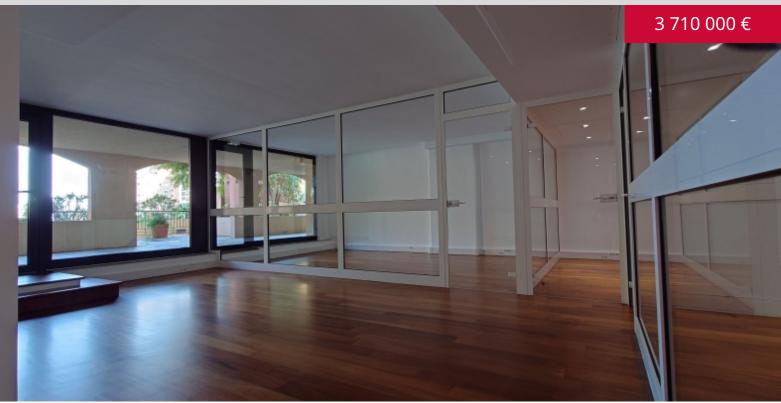

#### DESCRIPTIVE :

ADMINISTRATIVE OFFICES with window located in a good quality building in Fontvieille-Village, facing the Monaco marina.

With a total surface area of 94 m2, they consist of: entrance hall, main room including several offices with glass partitions, two toilets with hand basin airlock, two access doors.

#### **REF: VM2289**

|                                     | DETAILS             |
|-------------------------------------|---------------------|
| $\begin{bmatrix} m^2 \end{bmatrix}$ | *94 m²              |
| $\hat{\mathbf{M}}$                  | Excellent condition |
| $\bigcirc$                          | Gardens view        |
| *marketable surface area            |                     |