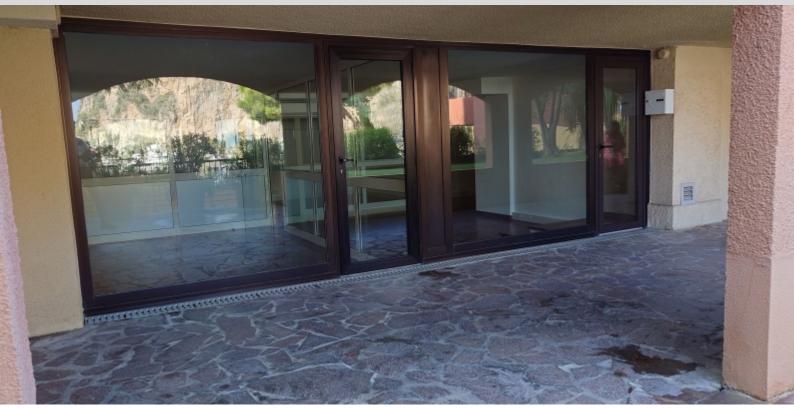

#### DESCRIPTIVE :

ADMINISTRATIVE OFFICES with window located in a good quality building in Fontvieille-Village, facing the Monaco marina.

With a total surface area of 94 m2, they consist of: entrance hall, main room including several offices with glass partitions, two toilets with hand basin airlock, two access doors.