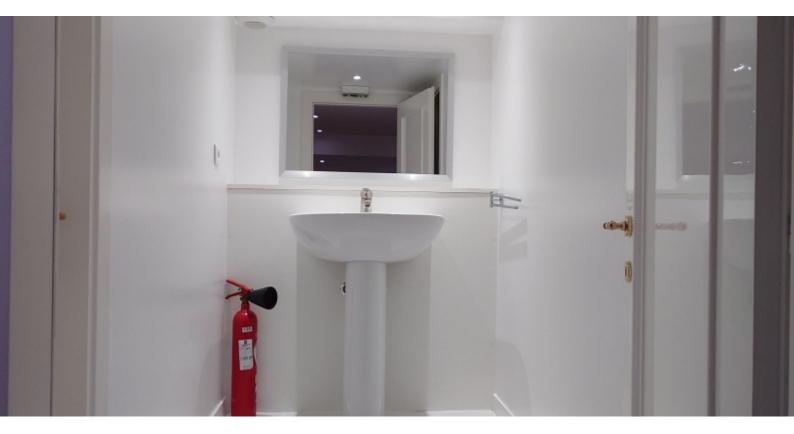

#### DESCRIPTIVE :

ADMINISTRATIVE OFFICES with window located in a good quality building in Fontvieille-Village, facing the Monaco marina.

With a total surface area of 94 m2, they consist of: entrance hall, main room including several offices with glass partitions, two toilets with hand basin airlock, two access doors.