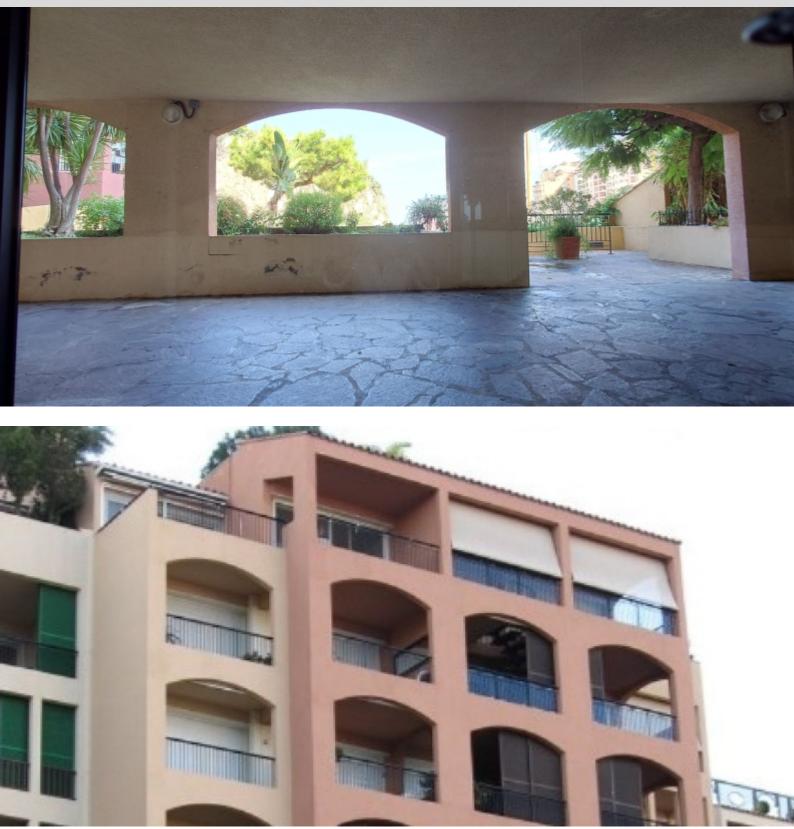

#### DESCRIPTIVE :

ADMINISTRATIVE OFFICES with window located in a good quality building in Fontvieille-Village, facing the Monaco marina.

With a total surface area of 94 m2, they consist of: entrance hall, main room including several offices with glass partitions, two toilets with hand basin airlock, two access doors.