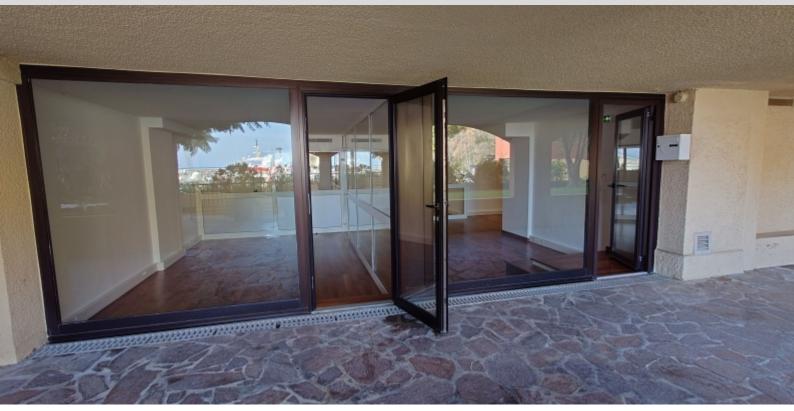

#### DESCRIPTIVE :

ADMINISTRATIVE OFFICES with window located in a good quality building in Fontvieille-Village, facing the Monaco marina.

With a total surface area of 94 m2, they consist of: entrance hall, main room including several offices with glass partitions, two toilets with hand basin airlock, two access doors.