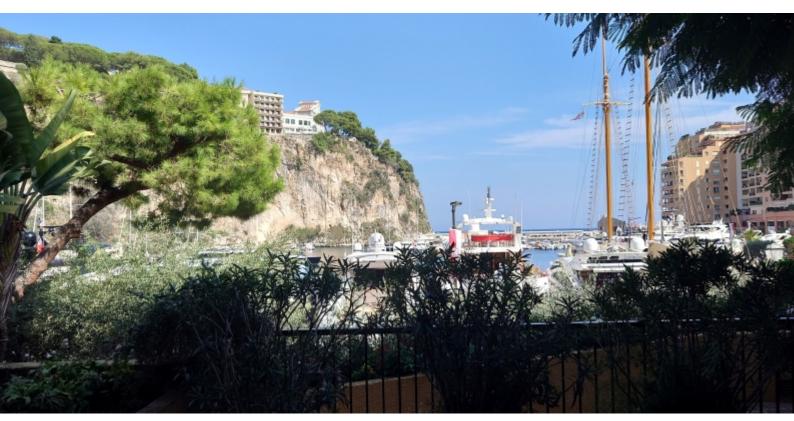

#### DESCRIPTIVE :

ADMINISTRATIVE OFFICES with window located in a good quality building in Fontvieille-Village, facing the Monaco marina.

With a total surface area of 94 m2, they consist of: entrance hall, main room including several offices with glass partitions, two toilets with hand basin airlock, two access doors.