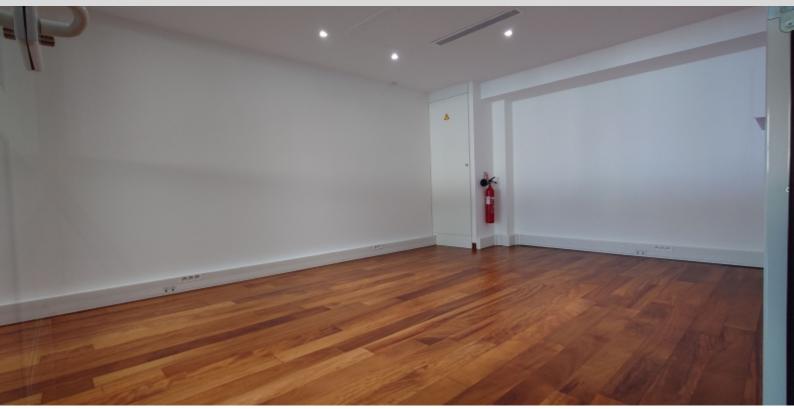

#### DESCRIPTIVE :

ADMINISTRATIVE OFFICES with window located in a good quality building in Fontvieille-Village, facing the Monaco marina.

With a total surface area of 94 m2, they consist of: entrance hall, main room including several offices with glass partitions, two toilets with hand basin airlock, two access doors.

#### **REF: VM2289**

|                                     | DETAILS             |
|-------------------------------------|---------------------|
| $\begin{bmatrix} m^2 \end{bmatrix}$ | *94 m²              |
| $\hat{\mathbf{M}}$                  | Excellent condition |
| $\bigcirc$                          | Gardens view        |
| *marketable surface area            |                     |