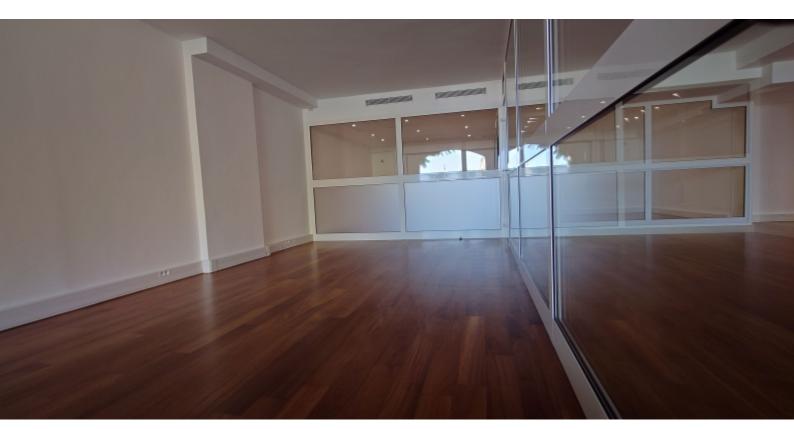

#### DESCRIPTIVE :

ADMINISTRATIVE OFFICES with window located in a good quality building in Fontvieille-Village, facing the Monaco marina.

With a total surface area of 94 m2, they consist of: entrance hall, main room including several offices with glass partitions, two toilets with hand basin airlock, two access doors.

#### **REF: VM2289**

|                                     | DETAILS             |
|-------------------------------------|---------------------|
| $\begin{bmatrix} m^2 \end{bmatrix}$ | *94 m²              |
| $\hat{\mathbf{M}}$                  | Excellent condition |
| $\bigcirc$                          | Gardens view        |
| *marketable surface area            |                     |