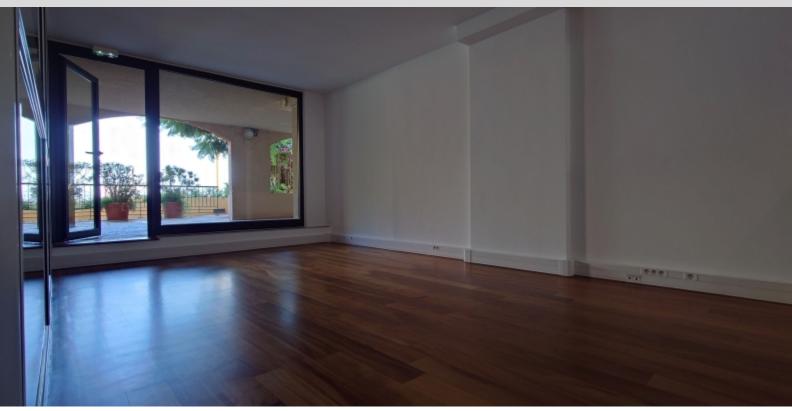

#### DESCRIPTIVE :

ADMINISTRATIVE OFFICES with window located in a good quality building in Fontvieille-Village, facing the Monaco marina.

With a total surface area of 94 m2, they consist of: entrance hall, main room including several offices with glass partitions, two toilets with hand basin airlock, two access doors.