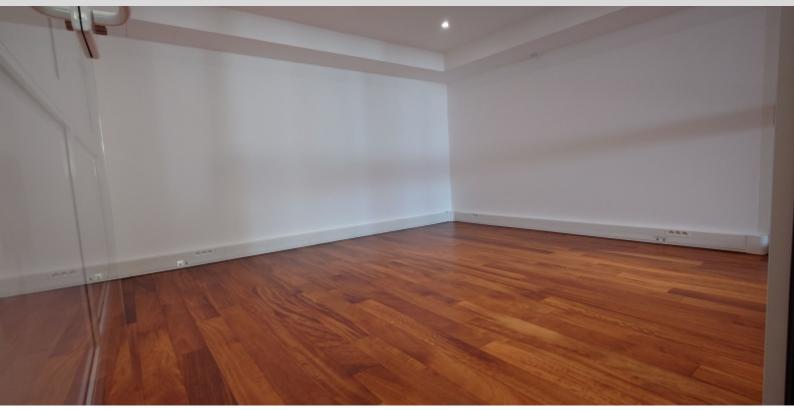

#### DESCRIPTIVE :

ADMINISTRATIVE OFFICES with window located in a good quality building in Fontvieille-Village, facing the Monaco marina.

With a total surface area of 94 m2, they consist of: entrance hall, main room including several offices with glass partitions, two toilets with hand basin airlock, two access doors.

#### **REF: VM2289**

|                                     | DETAILS             |
|-------------------------------------|---------------------|
| $\begin{bmatrix} m^2 \end{bmatrix}$ | *94 m²              |
| $\hat{\mathbf{M}}$                  | Excellent condition |
| $\bigcirc$                          | Gardens view        |
| *marketable surface area            |                     |