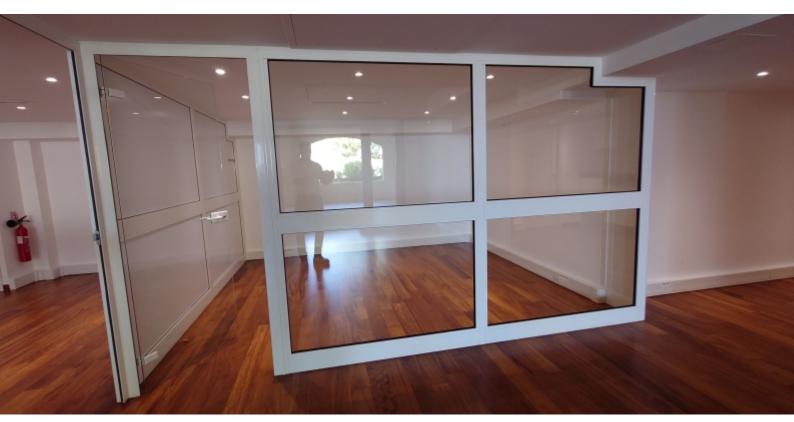

#### DESCRIPTIVE :

ADMINISTRATIVE OFFICES with window located in a good quality building in Fontvieille-Village, facing the Monaco marina.

With a total surface area of 94 m2, they consist of: entrance hall, main room including several offices with glass partitions, two toilets with hand basin airlock, two access doors.

#### **REF: VM2289**

|                                     | DETAILS             |
|-------------------------------------|---------------------|
| $\begin{bmatrix} m^2 \end{bmatrix}$ | *94 m²              |
| $\hat{\mathbf{M}}$                  | Excellent condition |
| $\bigcirc$                          | Gardens view        |
| *marketable surface area            |                     |