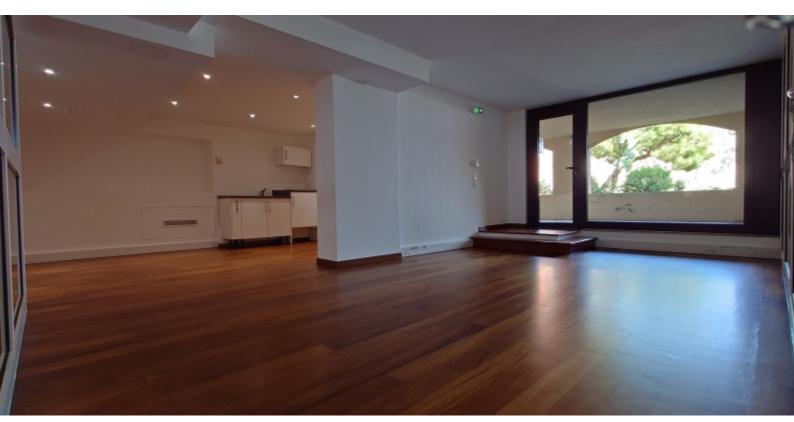

#### DESCRIPTIVE :

ADMINISTRATIVE OFFICES with window located in a good quality building in Fontvieille-Village, facing the Monaco marina.

With a total surface area of 94 m2, they consist of: entrance hall, main room including several offices with glass partitions, two toilets with hand basin airlock, two access doors.