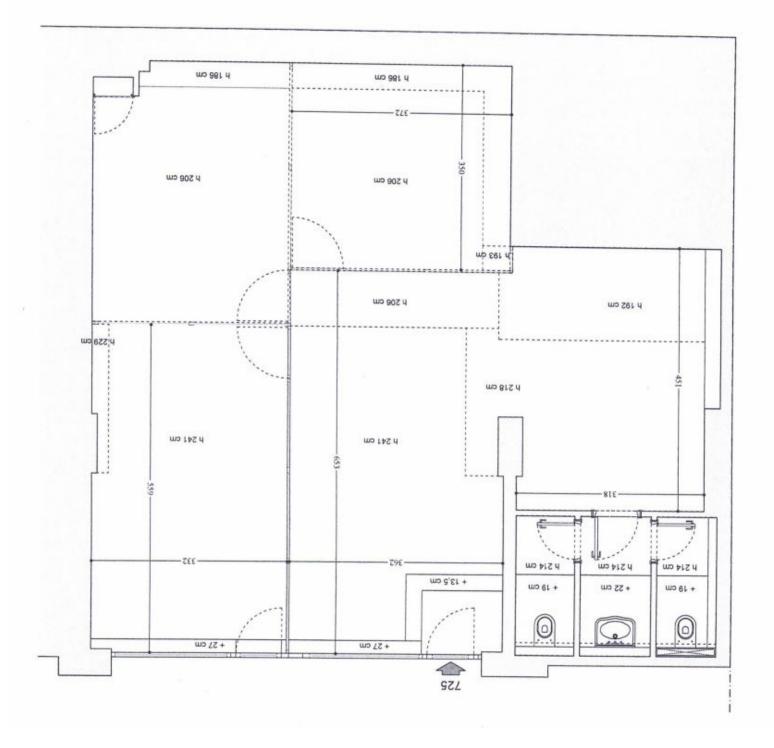

#### DESCRIPTIVE :

ADMINISTRATIVE OFFICES with window located in a good quality building in Fontvieille-Village, facing the Monaco marina.

With a total surface area of 94 m2, they consist of: entrance hall, main room including several offices with glass partitions, two toilets with hand basin airlock, two access doors.

#### **REF: VM2289**

|                                     | DETAILS             |
|-------------------------------------|---------------------|
| $\begin{bmatrix} m^2 \end{bmatrix}$ | *94 m²              |
| $\hat{\mathbf{M}}$                  | Excellent condition |
| $\bigcirc$                          | Gardens view        |
| *marketable surface area            |                     |