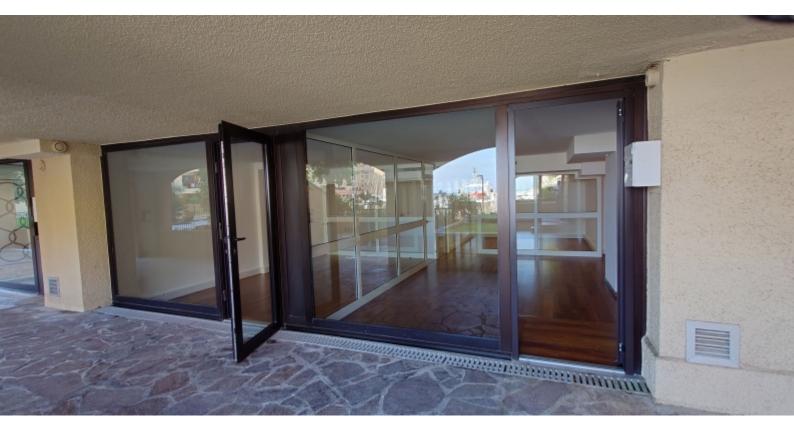

#### DESCRIPTIVE :

ADMINISTRATIVE OFFICES with window located in a good quality building in Fontvieille-Village, facing the Monaco marina.

With a total surface area of 94 m2, they consist of: entrance hall, main room including several offices with glass partitions, two toilets with hand basin airlock, two access doors.