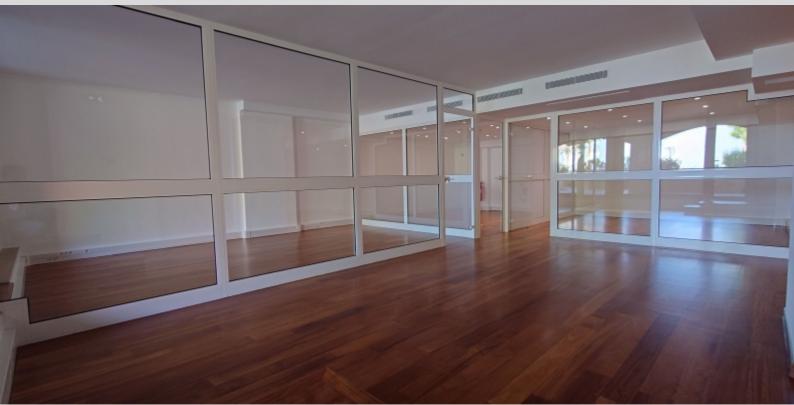

#### DESCRIPTIVE :

ADMINISTRATIVE OFFICES with window located in a good quality building in Fontvieille-Village, facing the Monaco marina.

With a total surface area of 94 m2, they consist of: entrance hall, main room including several offices with glass partitions, two toilets with hand basin airlock, two access doors.