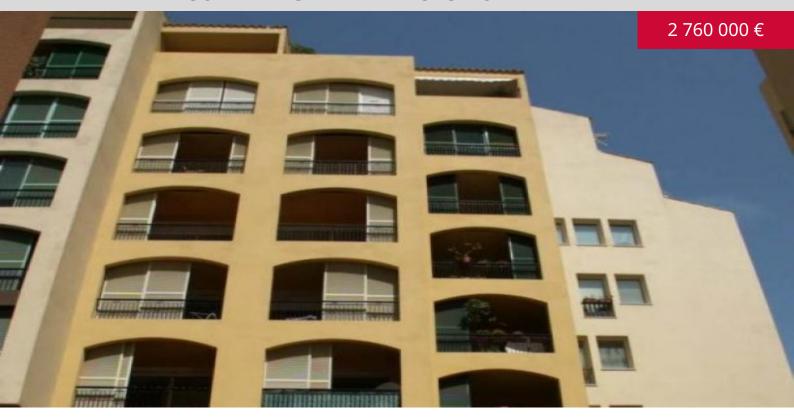

## **COMMERCIAL PREMISES FONTVIEILLE**

## **DESCRIPTIVE:**

Bright COMMERCIAL PREMISES with large window benefiting from double access located in the Fontvieille district, close to the beaches and all amenities. With a total surface area of 85 M2, it consists of: a spacious main room, two side rooms on each side at the rear, a laundry room, a WC, a storage room and a large storage cupboard.

REF: VM2290

|                           | DETAILS             |
|---------------------------|---------------------|
| $\uparrow m^2 \downarrow$ | *85 m²              |
|                           | Excellent condition |
| <b>(</b>                  | Port view           |