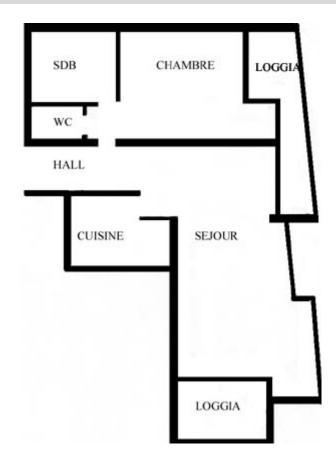

#### DESCRIPTIVE :

ONE BEDROOM APARTMENT, residential or office use, in a luxury building, located near the sea. Concierge service. Close to all amenities. With a total surface area of 66 m2, it consists of: entrance hall, a living room opening onto a terrace, a kitchen (currently used as an archive), a bedroom opening onto a side balcony, a bathroom and a guest toilet. It has an 11 m2 balcony with a view of the city. Sold with parking.