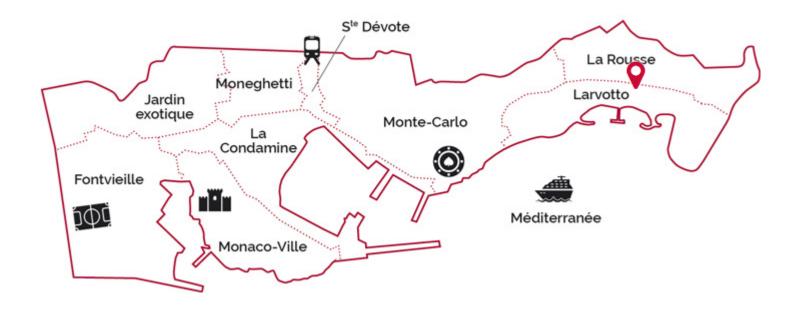

a guest toilet. It has an 11 m2 balcony with a view of the city. Sold with parking.

Ideal rental investment.

**REF: VM2293** 

| DETAILS                     |                    |
|-----------------------------|--------------------|
| <sup>↑</sup> m <sup>2</sup> | *66 m²             |
|                             | 11 m²              |
|                             | Original condition |
|                             | 1                  |
| $\oslash$                   | Facing south east  |
| $\odot$                     | City view          |
| *marketable surface area    |                    |



#### VALLESPIR LARVOTTO



## ONE BEDROOM APARTMENT NEAR THE BEACHES







## ONE BEDROOM APARTMENT NEAR THE BEACHES





### VALLESPIR LARVOTTO



# ONE BEDROOM APARTMENT NEAR THE BEACHES