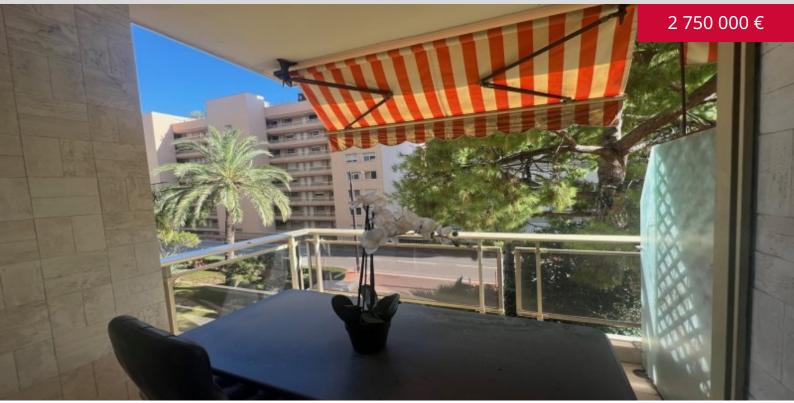

#### DESCRIPTIVE :

ONE BEDROOM APARTMENT, residential or office use, in a luxury building, located near the sea. Concierge service. Close to all amenities. With a total surface area of 66 m2, it consists of: entrance hall, a living room opening onto a terrace, a kitchen (currently used as an archive), a bedroom opening onto a side balcony, a bathroom and a guest toilet. It has an 11 m2 balcony with a view of the city. Sold with parking.

Ideal rental investment.

**REF: VM2293** 

| DETAILS                     |                    |
|-----------------------------|--------------------|
| <sup>↑</sup> m <sup>2</sup> | *66 m²             |
|                             | 11 m²              |
|                             | Original condition |
|                             | 1                  |
| $\oslash$                   | Facing south east  |
| $\odot$                     | City view          |
| *marketable surface area    |                    |