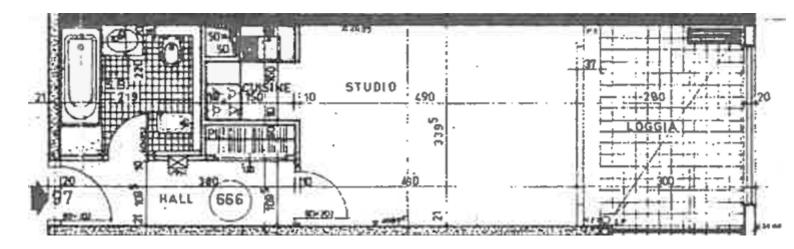

With a total area of 43sqm, it comprises an entrance hall with a closet, a bathroom with a WC, a living room, and a kitchen.

The studio also features a closed loggia of approximately 10sqm with a clear view of the Fontvieille harbor.

Sold with a cellar.

Possibility of purchasing a parking space for an additional €350,000.

**REF: VM2318** 

| DETAILS                     |                   |
|-----------------------------|-------------------|
| <sup>↑</sup> m <sup>2</sup> | *43 m²            |
|                             | 11 m²             |
|                             | Good condition    |
| $\oslash$                   | Facing south      |
|                             | Clear , Port view |
| *marketable surface area    |                   |