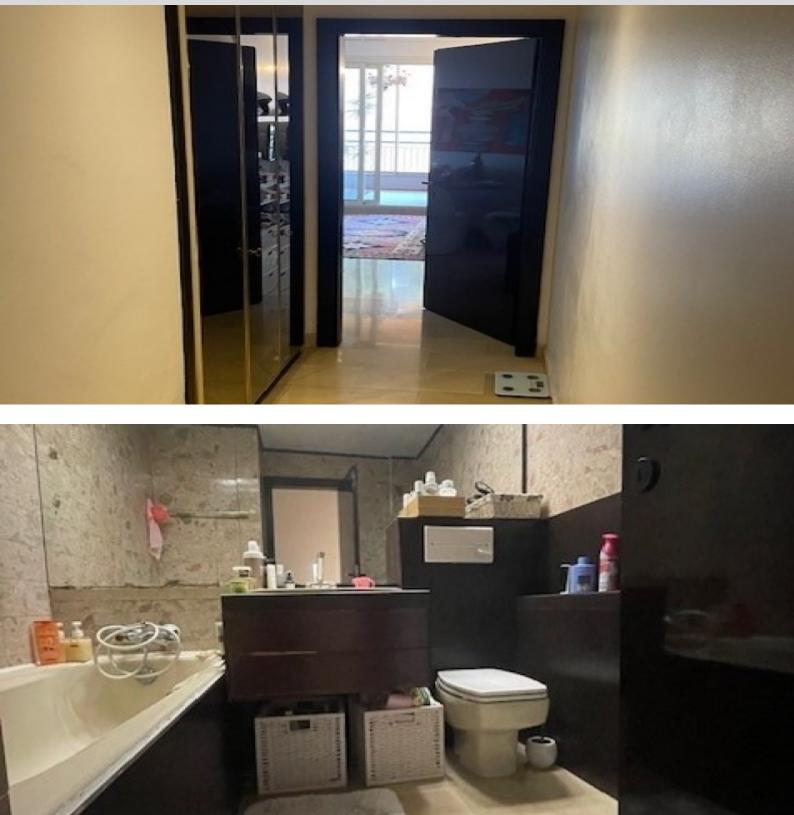

With a total area of 43sqm, it comprises an entrance hall with a closet, a bathroom with a WC, a living room, and a kitchen.

The studio also features a closed loggia of approximately 10sqm with a clear view of the Fontvieille harbor.