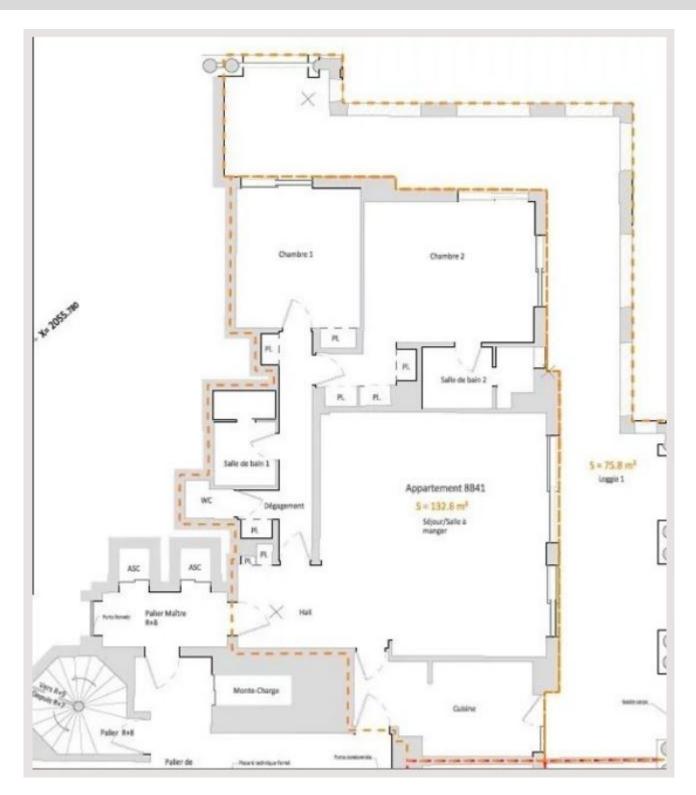

#### **DESCRIPTIVE:**

Beautiful 2-bedroom apartment located in a luxury residence in Fontvieille. 24/7 concierge service, swimming pool, fitness room.

With a total surface area of 208 M2, it comprises: entrance hall, spacious living room opening onto terrace, two bedrooms, each with its own bathroom, fitted kitchen.

It has a pleasant, spacious 75 M2 terrace with views of the sea and gardens. Sold with a cellar and parking space.

**REF: VM2328** 

| DETAILS                   |                |
|---------------------------|----------------|
| $\uparrow \overline{m^2}$ | *208 m²        |
|                           | 75 m²          |
|                           | Good condition |
|                           | 2              |
| <b>(</b>                  | Sea view       |