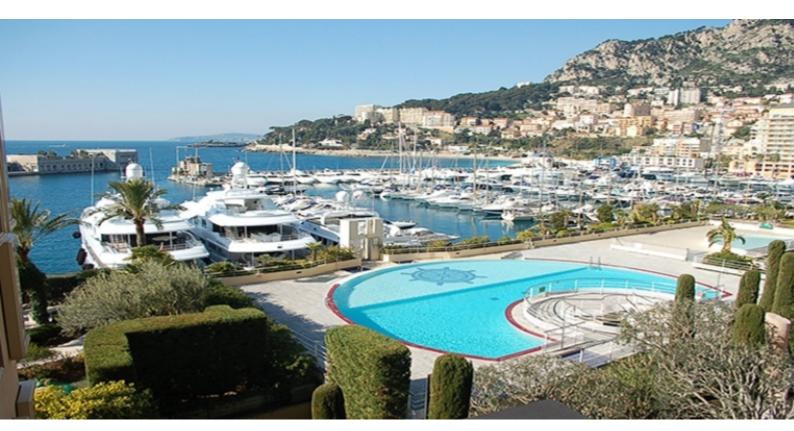

#### **DESCRIPTIVE:**

Beautiful 2-bedroom apartment located in a luxury residence in Fontvieille. 24/7 concierge service, swimming pool, fitness room.

With a total surface area of 208 M2, it comprises: entrance hall, spacious living room opening onto terrace, two bedrooms, each with its own bathroom, fitted kitchen.