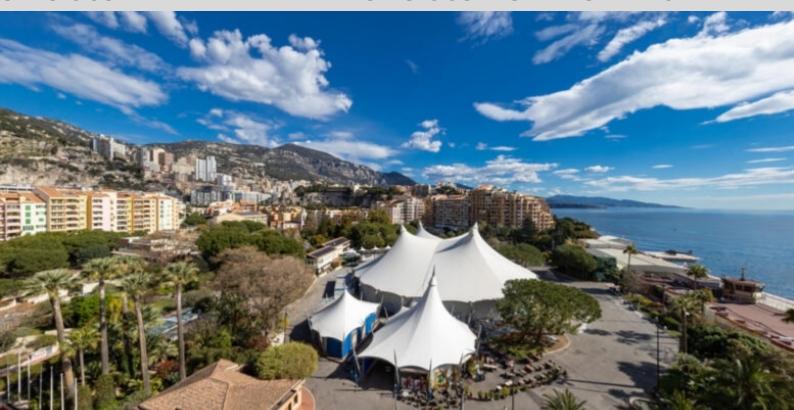

It has a pleasant, spacious 75 M2 terrace with views of the sea and gardens. Sold with a cellar and parking space.

**REF: VM2328** 

| DETAILS                   |                |
|---------------------------|----------------|
| $\uparrow \overline{m^2}$ | *208 m²        |
|                           | 75 m²          |
|                           | Good condition |
|                           | 2              |
| <b>(</b>                  | Sea view       |