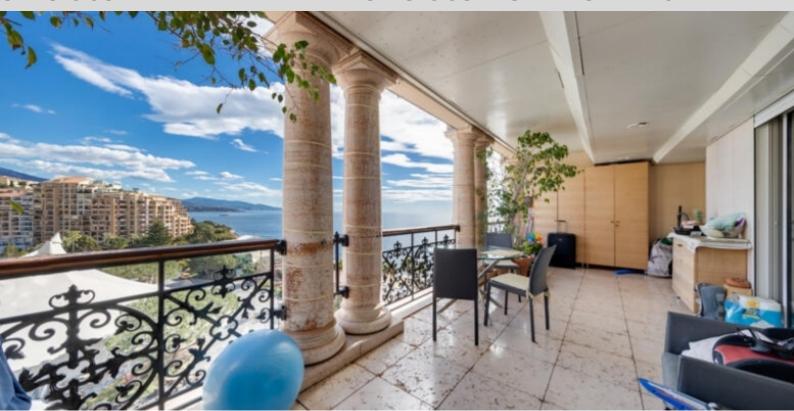

It has a pleasant, spacious 75 M2 terrace with views of the sea and gardens. Sold with a cellar and parking space.

**REF: VM2328** 

| DETAILS                   |                |
|---------------------------|----------------|
| $\uparrow \overline{m^2}$ | *208 m²        |
|                           | 75 m²          |
|                           | Good condition |
|                           | 2              |
| <b>(</b>                  | Sea view       |