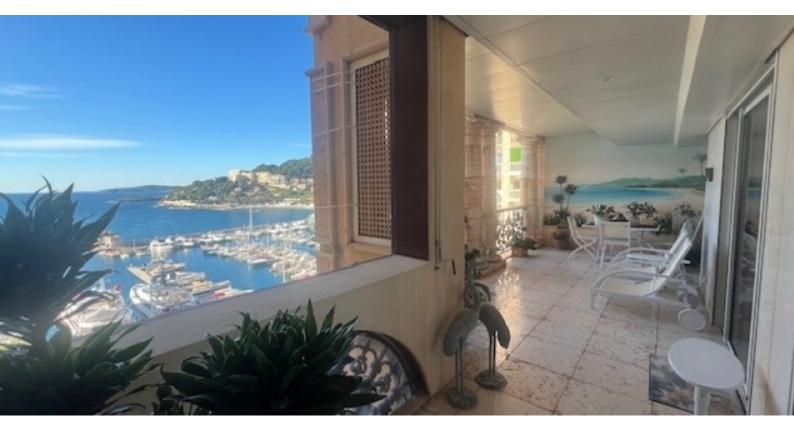

With a total area of 469 sqm, the apartment includes: an entrance hall, two spacious living rooms, five bedrooms, each with its own en-suite bathroom or shower room, an office, a fully equipped kitchen, and a guest toilet. It boasts large terraces covering a total area of 139 sqm, offering stunning views of the sea.

The property is sold with two cellars and a double parking space.

REF: VM2329

| DETAILS                           |                     |
|-----------------------------------|---------------------|
| $\stackrel{\frown}{\mathbb{M}^2}$ | *469 m²             |
|                                   | 139 m²              |
|                                   | Excellent condition |
|                                   | 5                   |
| <b>②</b>                          | Facing south west   |
| <b>(</b>                          | Sea view            |