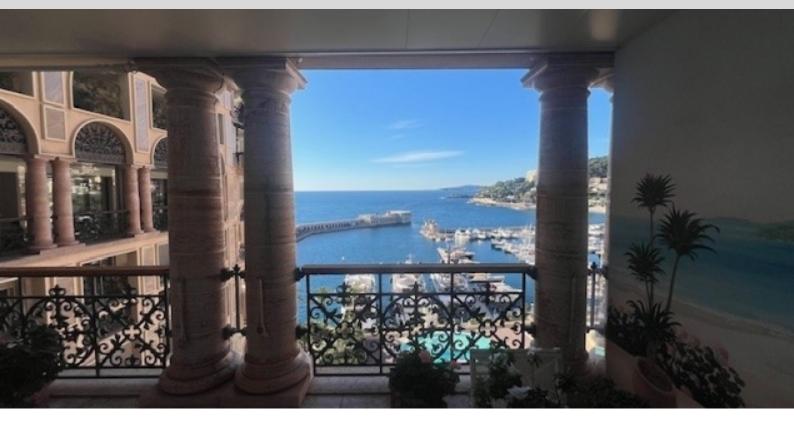

With a total area of 469 sqm, the apartment includes: an entrance hall, two spacious living rooms, five bedrooms, each with its own en-suite bathroom or shower room, an office, a fully equipped kitchen, and a guest toilet. It boasts large terraces covering a total area of 139 sqm, offering stunning views of the sea.

The property is sold with two cellars and a double parking space.

REF: VM2329

| DETAILS                           |                     |
|-----------------------------------|---------------------|
| $\stackrel{\frown}{\mathbb{M}^2}$ | *469 m²             |
|                                   | 139 m²              |
|                                   | Excellent condition |
|                                   | 5                   |
| <b>②</b>                          | Facing south west   |
| <b>(</b>                          | Sea view            |