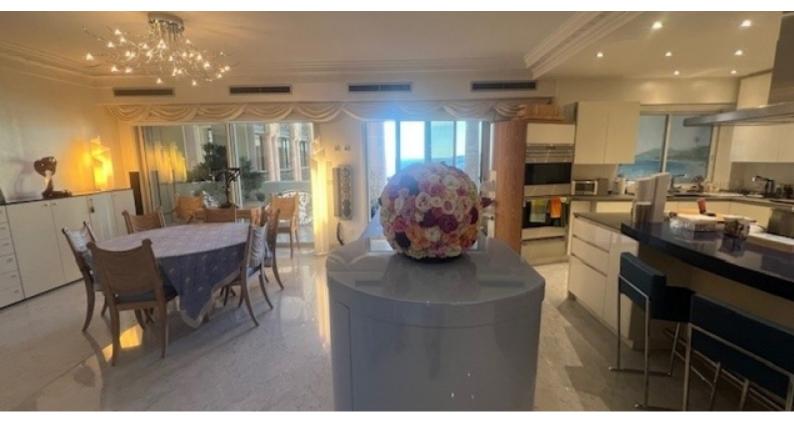

With a total area of 469 sqm, the apartment includes: an entrance hall, two spacious living rooms, five bedrooms, each with its own en-suite bathroom or shower room, an office, a fully equipped kitchen, and a guest toilet. It boasts large terraces covering a total area of 139 sqm, offering stunning views of the sea.