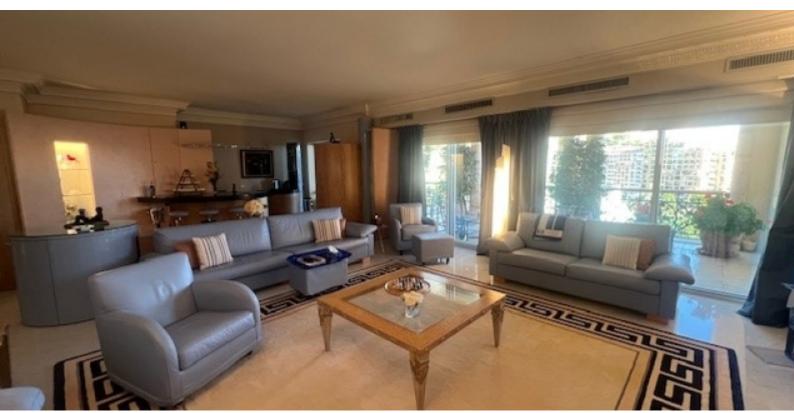

With a total area of 469 sqm, the apartment includes: an entrance hall, two spacious living rooms, five bedrooms, each with its own en-suite bathroom or shower room, an office, a fully equipped kitchen, and a guest toilet. It boasts large terraces covering a total area of 139 sqm, offering stunning views of the sea.