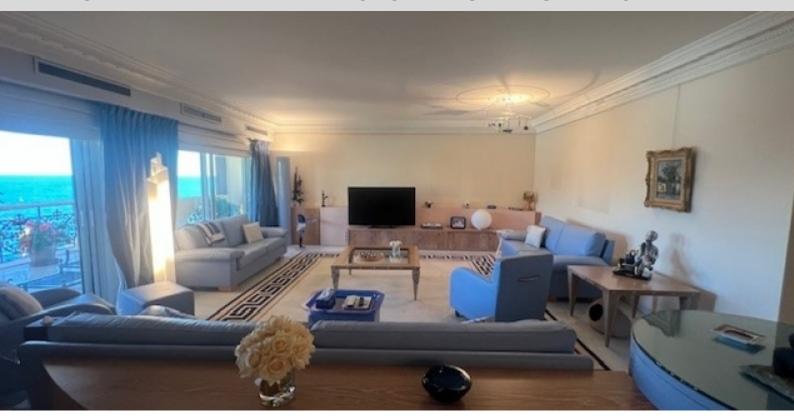

With a total area of 469 sqm, the apartment includes: an entrance hall, two spacious living rooms, five bedrooms, each with its own en-suite bathroom or shower room, an office, a fully equipped kitchen, and a guest toilet. It boasts large terraces covering a total area of 139 sqm, offering stunning views of the sea.