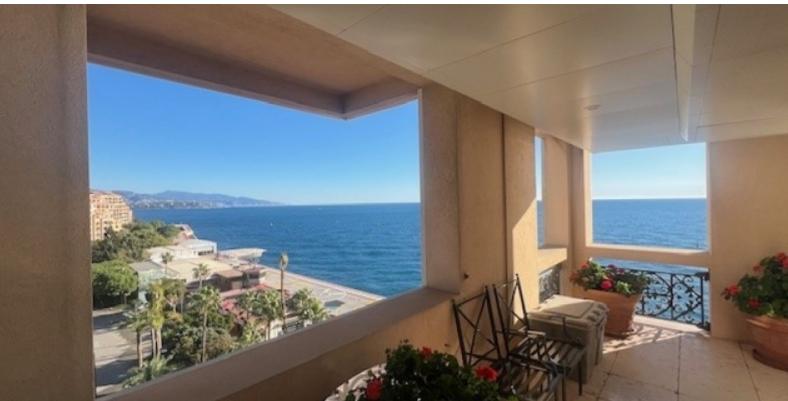

With a total area of 469 sqm, the apartment includes: an entrance hall, two spacious living rooms, five bedrooms, each with its own en-suite bathroom or shower room, an office, a fully equipped kitchen, and a guest toilet. It boasts large terraces covering a total area of 139 sqm, offering stunning views of the sea.

The property is sold with two cellars and a double parking space.

REF: VM2329

| DETAILS                           |                     |
|-----------------------------------|---------------------|
| $\stackrel{\frown}{\mathbb{M}^2}$ | *469 m²             |
|                                   | 139 m²              |
|                                   | Excellent condition |
|                                   | 5                   |
| <b>②</b>                          | Facing south west   |
| <b>(</b>                          | Sea view            |