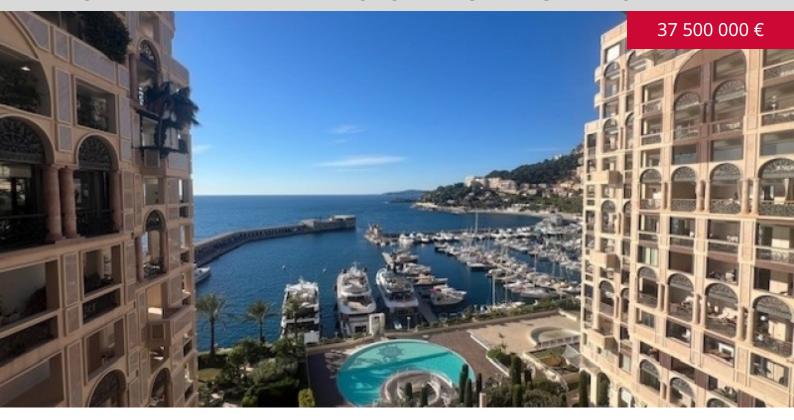

#### **DESCRIPTIVE:**

This magnificent 7-room apartment, featuring luxurious amenities, is located in a prestigious residence in Fontvieille. The residence offers 24/7 concierge service, a swimming pool, and a fitness room.

With a total area of 469 sqm, the apartment includes: an entrance hall, two spacious living rooms, five bedrooms, each with its own en-suite bathroom or shower room, an office, a fully equipped kitchen, and a guest toilet. It boasts large terraces covering a total area of 139 sqm, offering stunning views of the sea.

The property is sold with two cellars and a double parking space.

REF: VM2329

| DETAILS                           |                     |
|-----------------------------------|---------------------|
| $\stackrel{\frown}{\mathbb{M}^2}$ | *469 m²             |
|                                   | 139 m²              |
|                                   | Excellent condition |
|                                   | 5                   |
| <b>②</b>                          | Facing south west   |
| <b>(</b>                          | Sea view            |