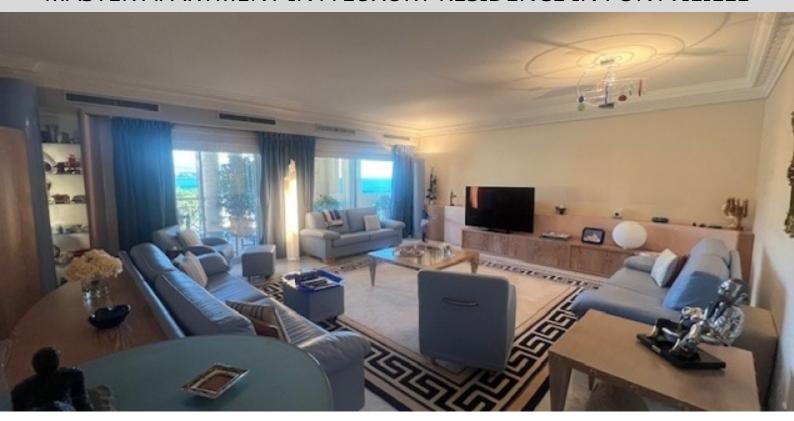

With a total area of 469 sqm, the apartment includes: an entrance hall, two spacious living rooms, five bedrooms, each with its own en-suite bathroom or shower room, an office, a fully equipped kitchen, and a guest toilet. It boasts large terraces covering a total area of 139 sqm, offering stunning views of the sea.