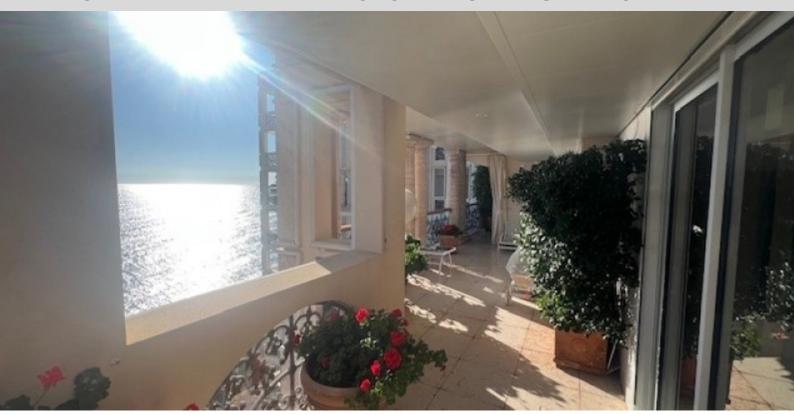

With a total area of 469 sqm, the apartment includes: an entrance hall, two spacious living rooms, five bedrooms, each with its own en-suite bathroom or shower room, an office, a fully equipped kitchen, and a guest toilet. It boasts large terraces covering a total area of 139 sqm, offering stunning views of the sea.

The property is sold with two cellars and a double parking space.

REF: VM2329

| DETAILS                           |                     |
|-----------------------------------|---------------------|
| $\stackrel{\frown}{\mathbb{M}^2}$ | *469 m²             |
|                                   | 139 m²              |
|                                   | Excellent condition |
|                                   | 5                   |
| <b>②</b>                          | Facing south west   |
| <b>(</b>                          | Sea view            |