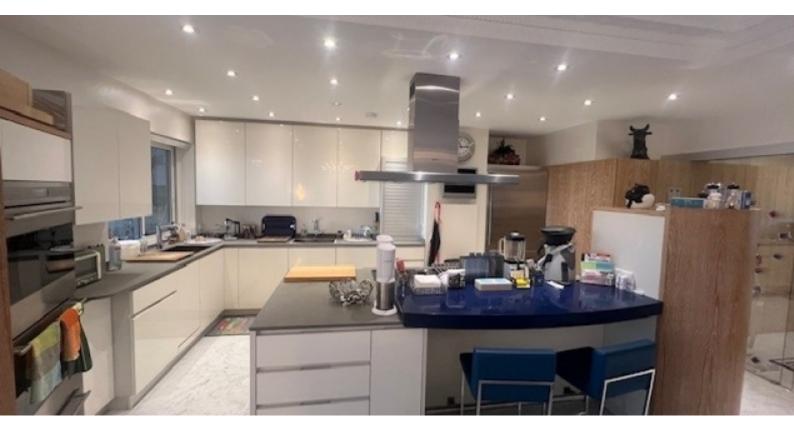

With a total area of 469 sqm, the apartment includes: an entrance hall, two spacious living rooms, five bedrooms, each with its own en-suite bathroom or shower room, an office, a fully equipped kitchen, and a guest toilet. It boasts large terraces covering a total area of 139 sqm, offering stunning views of the sea.