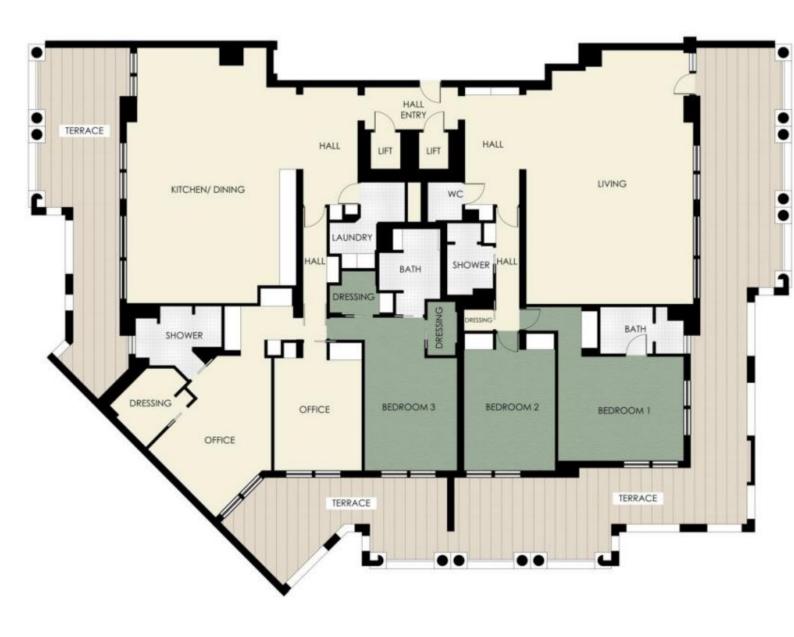

With a total area of 469 sqm, the apartment includes: an entrance hall, two spacious living rooms, five bedrooms, each with its own en-suite bathroom or shower room, an office, a fully equipped kitchen, and a guest toilet. It boasts large terraces covering a total area of 139 sqm, offering stunning views of the sea.

The property is sold with two cellars and a double parking space.

REF: VM2329

| DETAILS                           |                     |
|-----------------------------------|---------------------|
| $\stackrel{\frown}{\mathbb{M}^2}$ | *469 m²             |
|                                   | 139 m²              |
|                                   | Excellent condition |
|                                   | 5                   |
| <b>②</b>                          | Facing south west   |
| <b>(</b>                          | Sea view            |