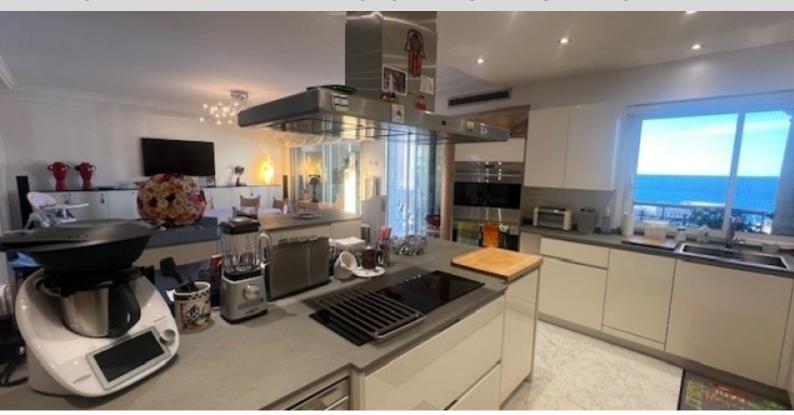

With a total area of 469 sqm, the apartment includes: an entrance hall, two spacious living rooms, five bedrooms, each with its own en-suite bathroom or shower room, an office, a fully equipped kitchen, and a guest toilet. It boasts large terraces covering a total area of 139 sqm, offering stunning views of the sea.