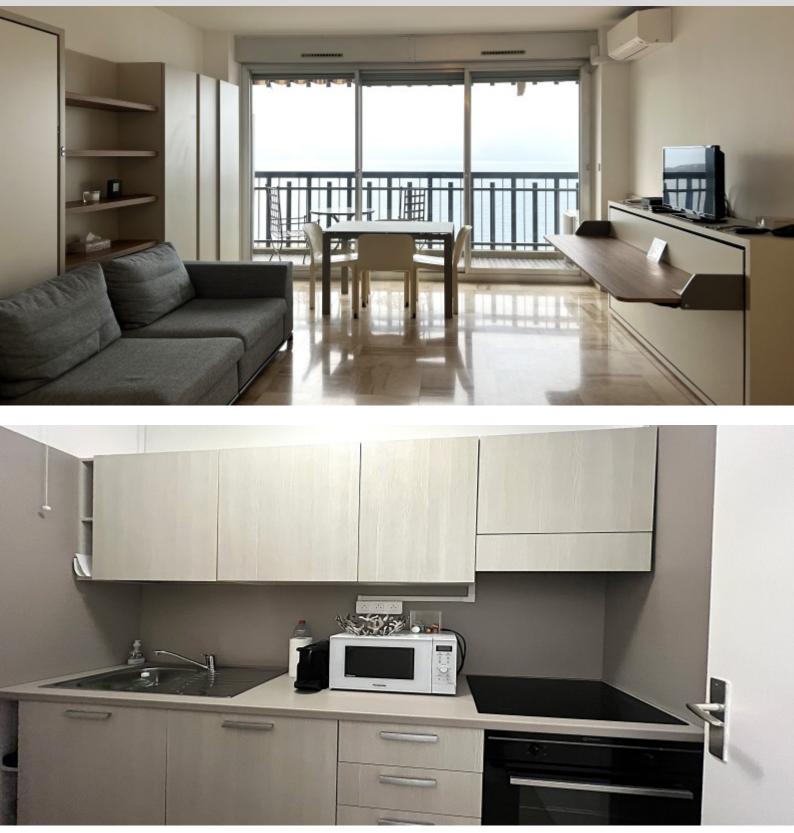

With a total surface area of 47 sqm, it includes: entrance hall, main room, fitted kitchen and full shower room.

It has a 5 sqm loggia.

There is also parking.

**REF: VM2345** 

#### DETAILS ĺm²) \*47 m<sup>2</sup> $5 m^2$ $\widehat{\mathcal{M}}$ Good condition Ø Facing south east $\bigcirc$ Sea view

\*marketable surface area