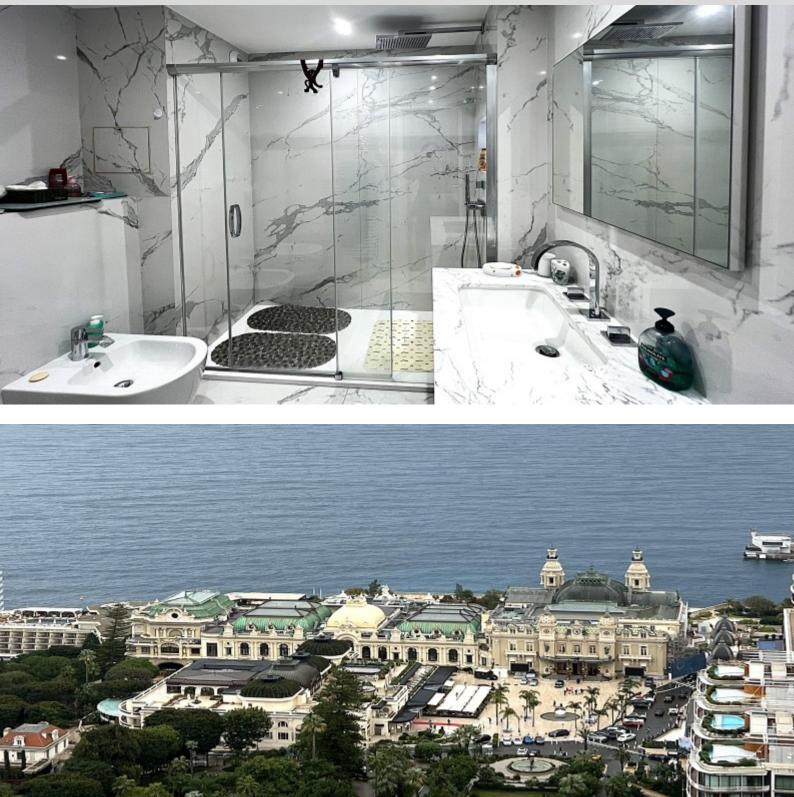

With a total surface area of 47 sqm, it includes: entrance hall, main room, fitted kitchen and full shower room.

It has a 5 sqm loggia.

There is also parking.

**REF: VM2345** 

#### DETAILS ĺm²) \*47 m<sup>2</sup> $5 m^2$ $\widehat{\mathcal{M}}$ Good condition Ø Facing south east $\bigcirc$ Sea view

\*marketable surface area