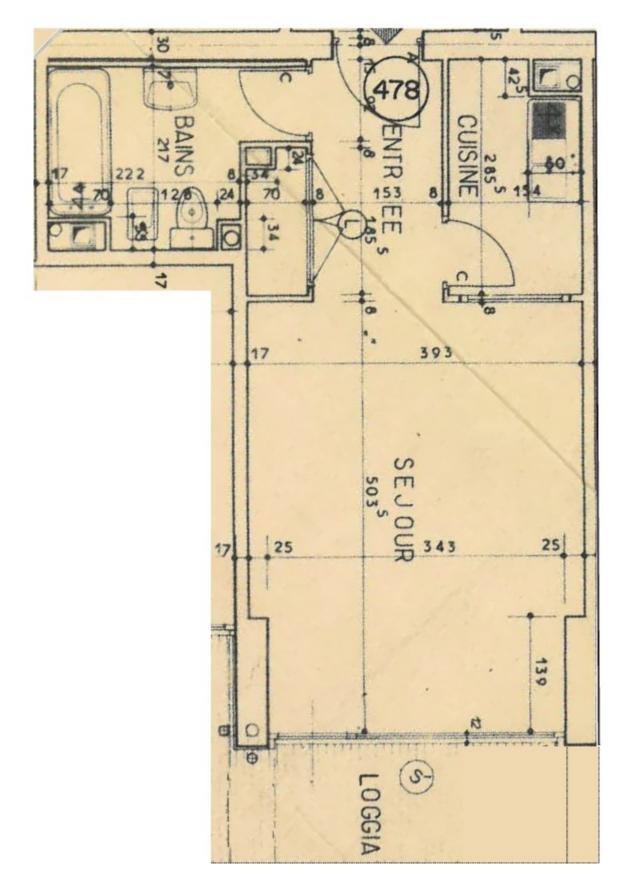

With a total surface area of 47 sqm, it includes: entrance hall, main room, fitted kitchen and full shower room.

It has a 5 sqm loggia.

There is also parking.

**REF: VM2345** 

#### DETAILS ĺm²) \*47 m<sup>2</sup> $5 m^2$ $\widehat{\mathcal{M}}$ Good condition Ø Facing south east $\bigcirc$ Sea view

\*marketable surface area