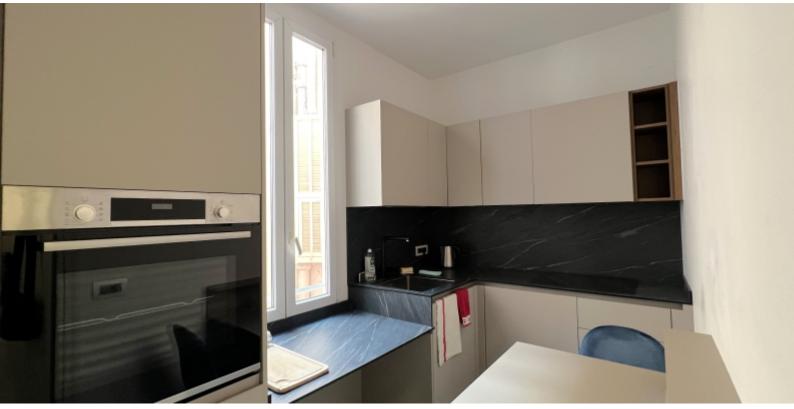

#### DESCRIPTIVE :

Located in a bourgeois-style building just a stone's throw from Port Hercule and all amenities, this 2-bedroom flat has been completely renovated (refurbished) and offers a total surface area of 55 sqm with high ceilings. It includes an entrance hall, a pleasant living room, two bedrooms, a shower room and a fully-equipped kitchen with window.