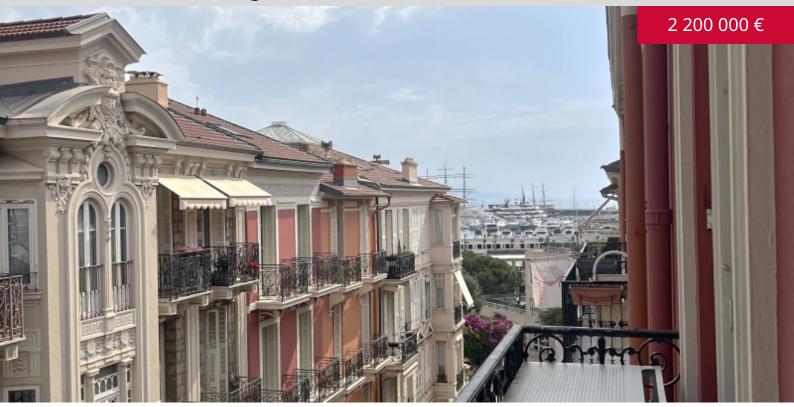

#### DESCRIPTIVE :

Located in a bourgeois-style building just a stone's throw from Port Hercule and all amenities, this 2-bedroom flat has been completely renovated (refurbished) and offers a total surface area of 55 sqm with high ceilings. It includes an entrance hall, a pleasant living room, two bedrooms, a shower room and a fully-equipped kitchen with window.

The flat also benefits from two balconies with lovely views over the city.

**REF: VM2435** 

| DETAILS                  |           |
|--------------------------|-----------|
|                          | *55 m²    |
|                          | 3 m²      |
|                          | Renovated |
|                          | 2         |
| $\odot$                  | City view |
| *marketable surface area |           |