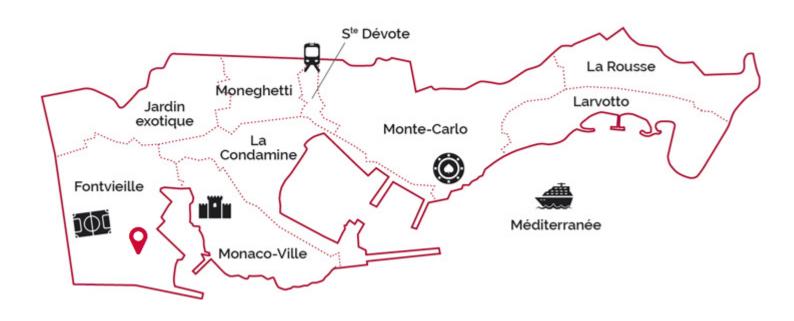

## PARKING SPACE IN THE HEART OF FONTVIEILLE

## **DESCRIPTIVE:**

Parking space in a luxury building with concierge service and swimming pool located in the peaceful surroundings of Fontvieille.

**REF: VM2443** 

This document does not form part of any offer or contract. All measurements, areas and distances are approximate. The information and plans contained herein are believed to be correct, however, their accuracy is not guaranteed. The photographs show only certain parts of the property at the time they were taken. This offer is subject to change of price or other conditions, without prior notice.