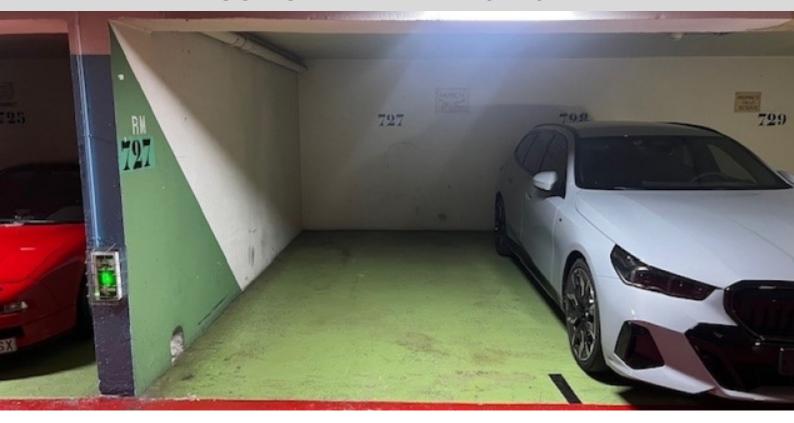

## PARKING SPACE IN THE HEART OF FONTVIEILLE

## **DESCRIPTIVE:**

Parking space in a luxury building with concierge service and swimming pool located in the peaceful surroundings of Fontvieille.

**REF: VM2443** 

This document does not form part of any offer or contract. All measurements, areas and distances are approximate. The information and plans contained herein are believed to be correct, however, their accuracy is not guaranteed. The photographs show only certain parts of the property at the time they were taken. This offer is subject to change of price or other conditions, without prior notice.