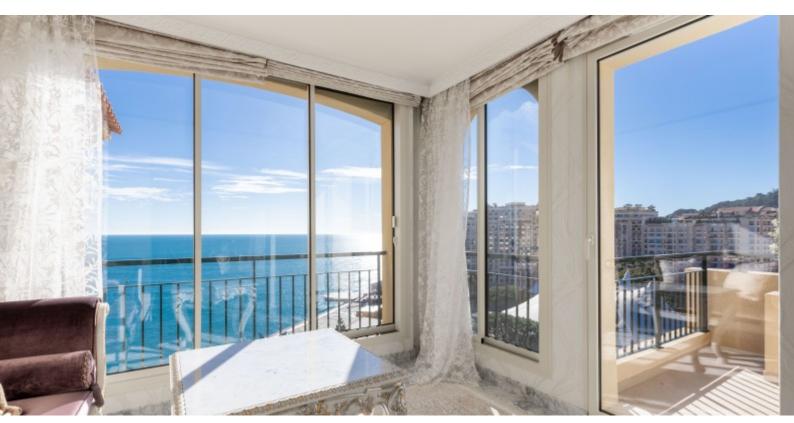

#### **DESCRIPTIVE:**

In a high standing residence with concierge, a duplex penthouse apartment of 520 sqm, fully furnished and decorated with luxurious materials, enjoying a large roof terrace of 185 M2 with private pool and a panoramic sea view. The master apartment with a living area of 335 sqm and occupying the entire floor, consists of :

- on the 10th floor: a spacious living/dining room of about 100 sqm, a kitchen open to the dining room, two master suites with bathroom with many closets of about 50 sqm each and adjoining the loggia, an office, a laundry room and a quest toilet.
- On the 11th floor: a spacious studio of 55 sqm with its own shower room and complete kitchen, a pleasant terrace with a private swimming pool of 65 M2 with heated water and a garden.