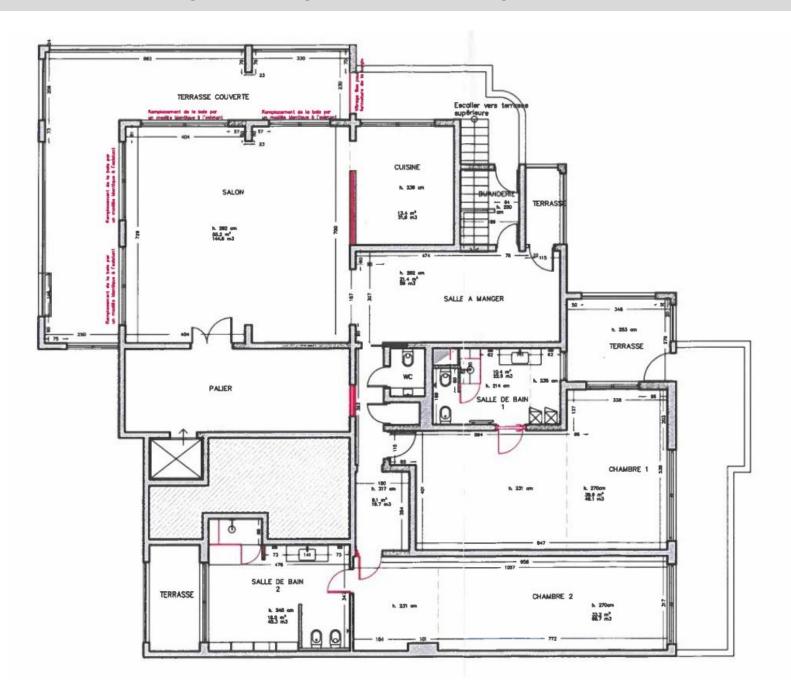

#### **DESCRIPTIVE:**

In a high standing residence with concierge, a duplex penthouse apartment of 520 sqm, fully furnished and decorated with luxurious materials, enjoying a large roof terrace of 185 M2 with private pool and a panoramic sea view. The master apartment with a living area of 335 sqm and occupying the entire floor, consists of :

- on the 10th floor: a spacious living/dining room of about 100 sqm, a kitchen open to the dining room, two master suites with bathroom with many closets of about 50 sqm each and adjoining the loggia, an office, a laundry room and a quest toilet.
- On the 11th floor: a spacious studio of 55 sqm with its own shower room and complete kitchen, a pleasant terrace with a private swimming pool of 65 M2 with heated water and a garden.

Sold with a cellar and double parking.

REF: VM30

| DETAILS       |              |
|---------------|--------------|
| $ \uparrow  $ | *520 m²      |
|               | 185 m²       |
|               | New          |
|               | 2            |
| <b>②</b>      | Facing north |
| <b>((a)</b>   | Sea view     |