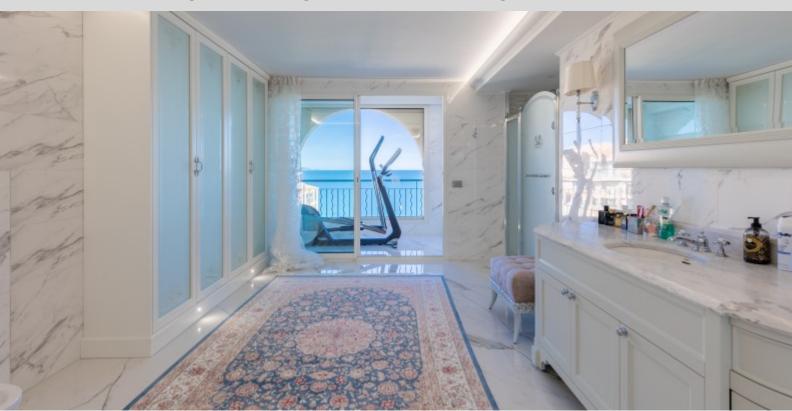

- on the 10th floor: a spacious living/dining room of about 100 sqm, a kitchen open to the dining room, two master suites with bathroom with many closets of about 50 sqm each and adjoining the loggia, an office, a laundry room and a quest toilet.
- On the 11th floor: a spacious studio of 55 sqm with its own shower room and complete kitchen, a pleasant terrace with a private swimming pool of 65 M2 with heated water and a garden.