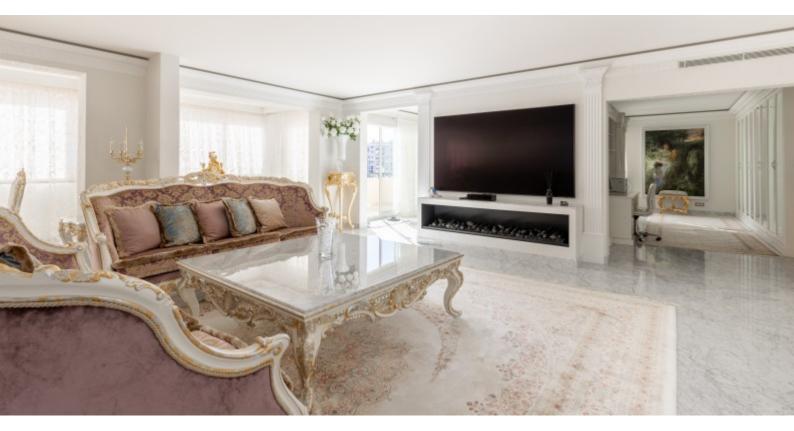

#### **DESCRIPTIVE:**

In a high standing residence with concierge, a duplex penthouse apartment of 520 sqm, fully furnished and decorated with luxurious materials, enjoying a large roof terrace of 185 M2 with private pool and a panoramic sea view. The master apartment with a living area of 335 sqm and occupying the entire floor, consists of :

- on the 10th floor: a spacious living/dining room of about 100 sqm, a kitchen open to the dining room, two master suites with bathroom with many closets of about 50 sqm each and adjoining the loggia, an office, a laundry room and a quest toilet.
- On the 11th floor: a spacious studio of 55 sqm with its own shower room and complete kitchen, a pleasant terrace with a private swimming pool of 65 M2 with heated water and a garden.