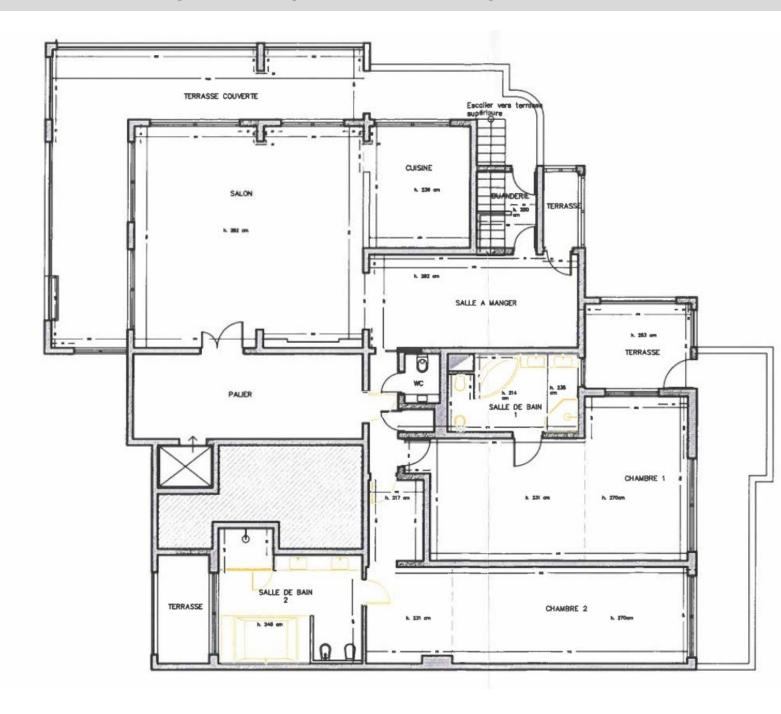

#### **DESCRIPTIVE:**

In a high standing residence with concierge, a duplex penthouse apartment of 520 sqm, fully furnished and decorated with luxurious materials, enjoying a large roof terrace of 185 M2 with private pool and a panoramic sea view. The master apartment with a living area of 335 sqm and occupying the entire floor, consists of :

- on the 10th floor: a spacious living/dining room of about 100 sqm, a kitchen open to the dining room, two master suites with bathroom with many closets of about 50 sqm each and adjoining the loggia, an office, a laundry room and a quest toilet.
- On the 11th floor: a spacious studio of 55 sqm with its own shower room and complete kitchen, a pleasant terrace with a private swimming pool of 65 M2 with heated water and a garden.

Sold with a cellar and double parking.

REF: VM30

| DETAILS       |              |
|---------------|--------------|
| $ \uparrow  $ | *520 m²      |
|               | 185 m²       |
|               | New          |
|               | 2            |
| <b>②</b>      | Facing north |
| <b>((a)</b>   | Sea view     |