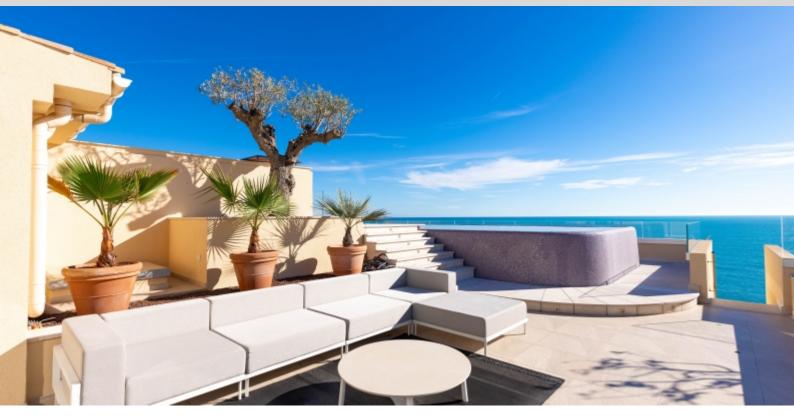

#### **DESCRIPTIVE:**

In a high standing residence with concierge, a duplex penthouse apartment of 520 sqm, fully furnished and decorated with luxurious materials, enjoying a large roof terrace of 185 M2 with private pool and a panoramic sea view. The master apartment with a living area of 335 sqm and occupying the entire floor, consists of :

- on the 10th floor: a spacious living/dining room of about 100 sqm, a kitchen open to the dining room, two master suites with bathroom with many closets of about 50 sqm each and adjoining the loggia, an office, a laundry room and a quest toilet.
- On the 11th floor: a spacious studio of 55 sqm with its own shower room and complete kitchen, a pleasant terrace with a private swimming pool of 65 M2 with heated water and a garden.