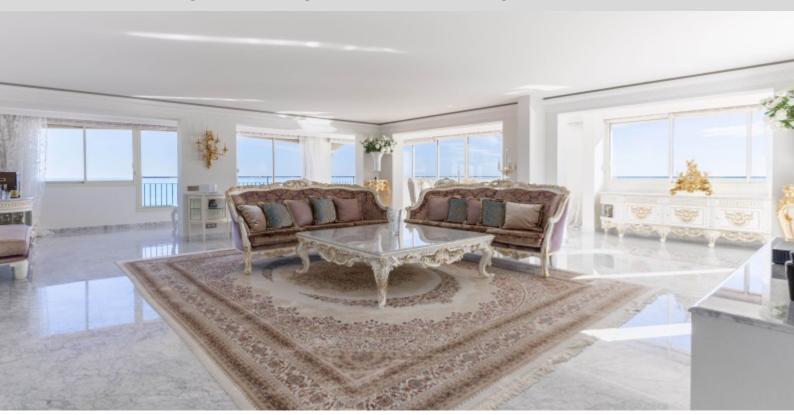

#### **DESCRIPTIVE:**

In a high standing residence with concierge, a duplex penthouse apartment of 520 sqm, fully furnished and decorated with luxurious materials, enjoying a large roof terrace of 185 M2 with private pool and a panoramic sea view. The master apartment with a living area of 335 sqm and occupying the entire floor, consists of :

- on the 10th floor: a spacious living/dining room of about 100 sqm, a kitchen open to the dining room, two master suites with bathroom with many closets of about 50 sqm each and adjoining the loggia, an office, a laundry room and a quest toilet.
- On the 11th floor: a spacious studio of 55 sqm with its own shower room and complete kitchen, a pleasant terrace with a private swimming pool of 65 M2 with heated water and a garden.