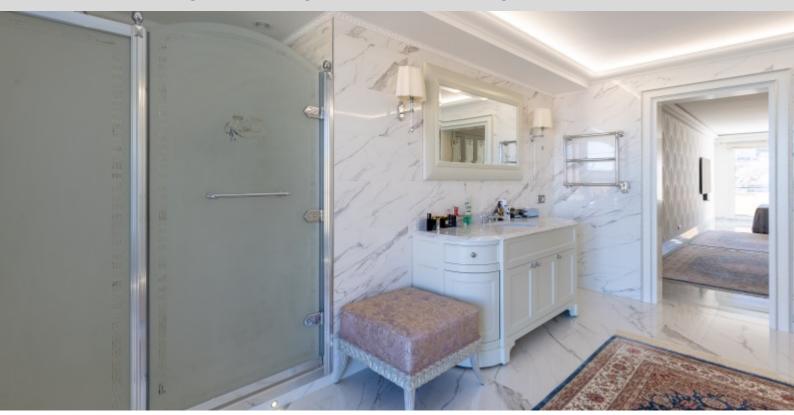

- on the 10th floor: a spacious living/dining room of about 100 sqm, a kitchen open to the dining room, two master suites with bathroom with many closets of about 50 sqm each and adjoining the loggia, an office, a laundry room and a quest toilet.
- On the 11th floor: a spacious studio of 55 sqm with its own shower room and complete kitchen, a pleasant terrace with a private swimming pool of 65 M2 with heated water and a garden.