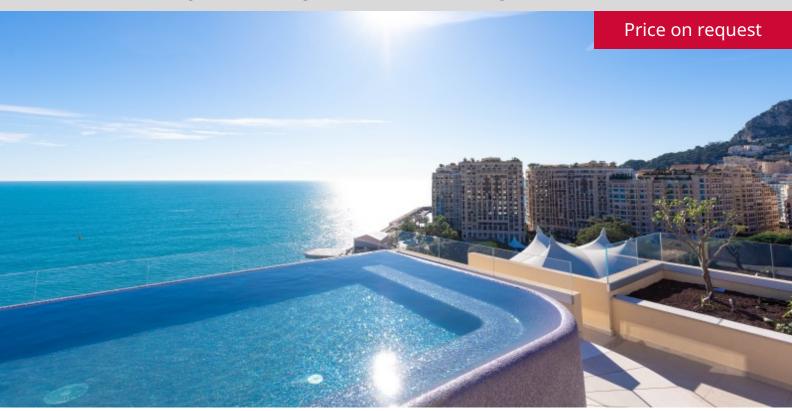

#### **DESCRIPTIVE:**

In a high standing residence with concierge, a duplex penthouse apartment of 520 sqm, fully furnished and decorated with luxurious materials, enjoying a large roof terrace of 185 M2 with private pool and a panoramic sea view. The master apartment with a living area of 335 sqm and occupying the entire floor, consists of :

- on the 10th floor: a spacious living/dining room of about 100 sqm, a kitchen open to the dining room, two master suites with bathroom with many closets of about 50 sqm each and adjoining the loggia, an office, a laundry room and a quest toilet.
- On the 11th floor: a spacious studio of 55 sqm with its own shower room and complete kitchen, a pleasant terrace with a private swimming pool of 65 M2 with heated water and a garden.

Sold with a cellar and double parking.

REF: VM30

| DETAILS       |              |
|---------------|--------------|
| $ \uparrow  $ | *520 m²      |
|               | 185 m²       |
|               | New          |
|               | 2            |
| <b>②</b>      | Facing north |
| <b>((a)</b>   | Sea view     |