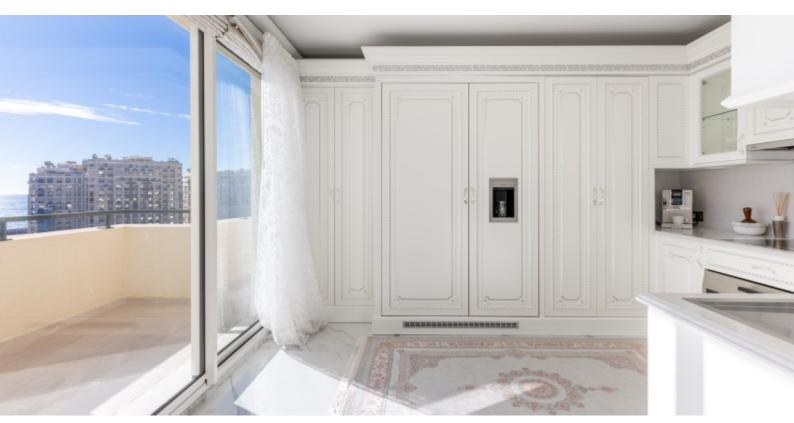

#### **DESCRIPTIVE:**

In a high standing residence with concierge, a duplex penthouse apartment of 520 sqm, fully furnished and decorated with luxurious materials, enjoying a large roof terrace of 185 M2 with private pool and a panoramic sea view. The master apartment with a living area of 335 sqm and occupying the entire floor, consists of :

- on the 10th floor: a spacious living/dining room of about 100 sqm, a kitchen open to the dining room, two master suites with bathroom with many closets of about 50 sqm each and adjoining the loggia, an office, a laundry room and a quest toilet.
- On the 11th floor: a spacious studio of 55 sqm with its own shower room and complete kitchen, a pleasant terrace with a private swimming pool of 65 M2 with heated water and a garden.