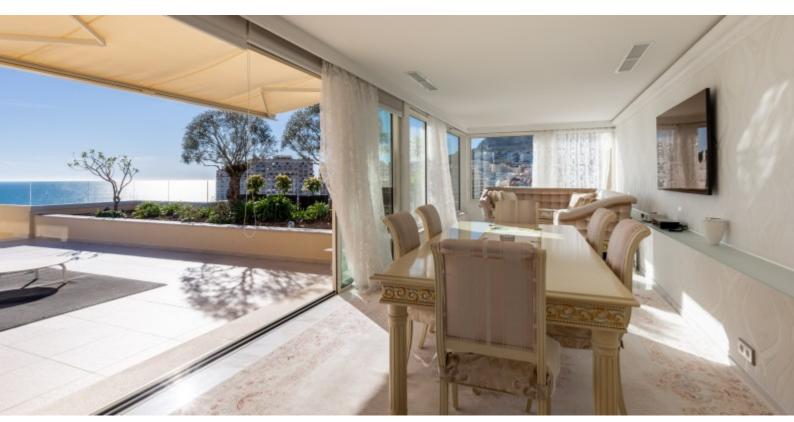

#### **DESCRIPTIVE:**

In a high standing residence with concierge, a duplex penthouse apartment of 520 sqm, fully furnished and decorated with luxurious materials, enjoying a large roof terrace of 185 M2 with private pool and a panoramic sea view. The master apartment with a living area of 335 sqm and occupying the entire floor, consists of :

- on the 10th floor: a spacious living/dining room of about 100 sqm, a kitchen open to the dining room, two master suites with bathroom with many closets of about 50 sqm each and adjoining the loggia, an office, a laundry room and a quest toilet.
- On the 11th floor: a spacious studio of 55 sqm with its own shower room and complete kitchen, a pleasant terrace with a private swimming pool of 65 M2 with heated water and a garden.