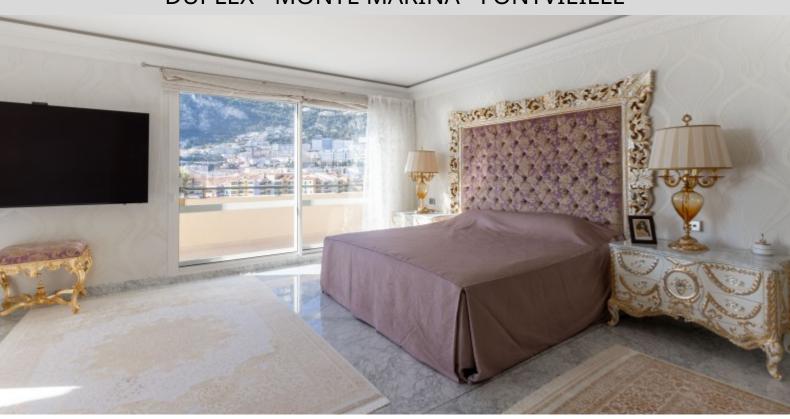

#### **DESCRIPTIVE:**

In a high standing residence with concierge, a duplex penthouse apartment of 520 sqm, fully furnished and decorated with luxurious materials, enjoying a large roof terrace of 185 M2 with private pool and a panoramic sea view. The master apartment with a living area of 335 sqm and occupying the entire floor, consists of :

- on the 10th floor: a spacious living/dining room of about 100 sqm, a kitchen open to the dining room, two master suites with bathroom with many closets of about 50 sqm each and adjoining the loggia, an office, a laundry room and a quest toilet.
- On the 11th floor: a spacious studio of 55 sqm with its own shower room and complete kitchen, a pleasant terrace with a private swimming pool of 65 M2 with heated water and a garden.