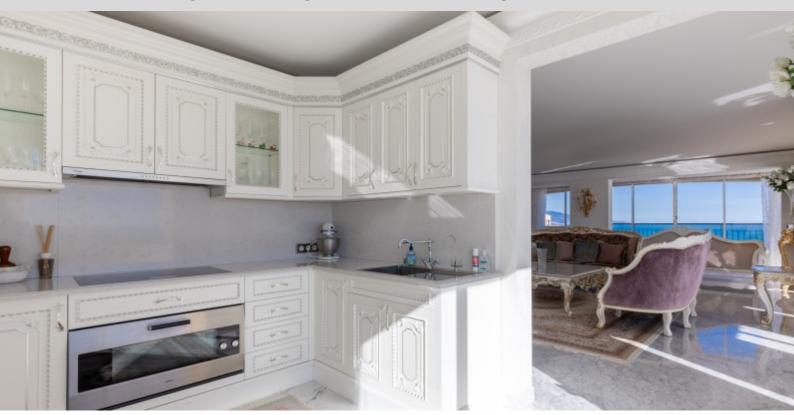

#### **DESCRIPTIVE:**

In a high standing residence with concierge, a duplex penthouse apartment of 520 sqm, fully furnished and decorated with luxurious materials, enjoying a large roof terrace of 185 M2 with private pool and a panoramic sea view. The master apartment with a living area of 335 sqm and occupying the entire floor, consists of :

- on the 10th floor: a spacious living/dining room of about 100 sqm, a kitchen open to the dining room, two master suites with bathroom with many closets of about 50 sqm each and adjoining the loggia, an office, a laundry room and a quest toilet.
- On the 11th floor: a spacious studio of 55 sqm with its own shower room and complete kitchen, a pleasant terrace with a private swimming pool of 65 M2 with heated water and a garden.