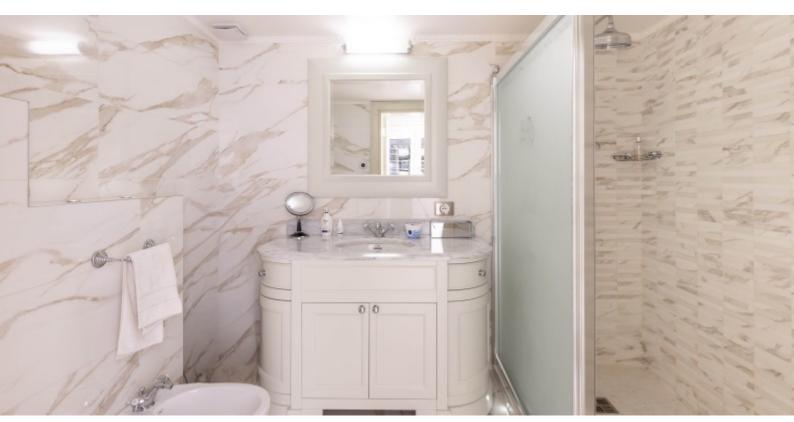

- on the 10th floor: a spacious living/dining room of about 100 sqm, a kitchen open to the dining room, two master suites with bathroom with many closets of about 50 sqm each and adjoining the loggia, an office, a laundry room and a quest toilet.
- On the 11th floor: a spacious studio of 55 sqm with its own shower room and complete kitchen, a pleasant terrace with a private swimming pool of 65 M2 with heated water and a garden.