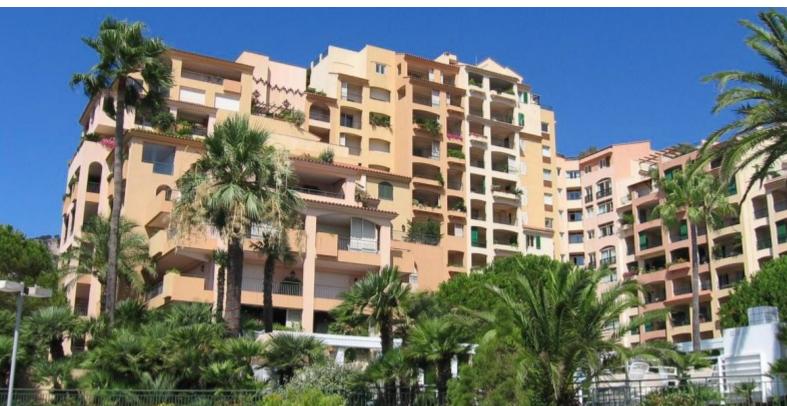

#### **DUPLEX - MONTE MARINA - FONTVIEILLE**

#### **DESCRIPTIVE:**

In a high standing residence with concierge, a duplex penthouse apartment of 520 sqm, fully furnished and decorated with luxurious materials, enjoying a large roof terrace of 185 M2 with private pool and a panoramic sea view. The master apartment with a living area of 335 sqm and occupying the entire floor, consists of :

- on the 10th floor: a spacious living/dining room of about 100 sqm, a kitchen open to the dining room, two master suites with bathroom with many closets of about 50 sqm each and adjoining the loggia, an office, a laundry room and a quest toilet.
- On the 11th floor: a spacious studio of 55 sqm with its own shower room and complete kitchen, a pleasant terrace with a private swimming pool of 65 M2 with heated water and a garden.

Sold with a cellar and double parking.

REF: VM30

| DETAILS       |              |
|---------------|--------------|
| $ \uparrow  $ | *520 m²      |
|               | 185 m²       |
|               | New          |
|               | 2            |
| <b>②</b>      | Facing north |
| <b>((a)</b>   | Sea view     |