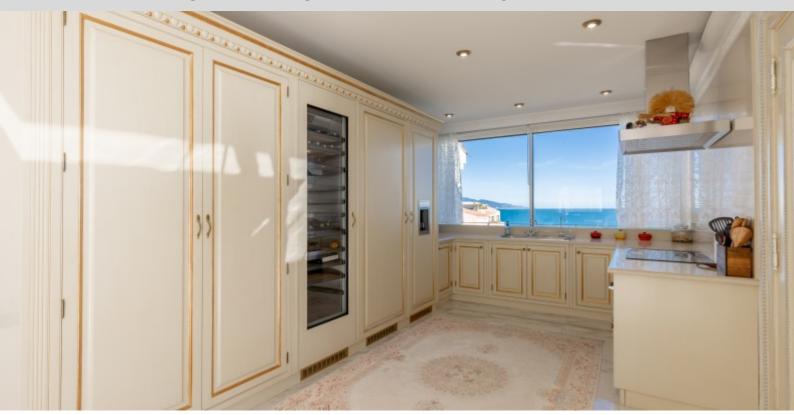

- on the 10th floor: a spacious living/dining room of about 100 sqm, a kitchen open to the dining room, two master suites with bathroom with many closets of about 50 sqm each and adjoining the loggia, an office, a laundry room and a quest toilet.
- On the 11th floor: a spacious studio of 55 sqm with its own shower room and complete kitchen, a pleasant terrace with a private swimming pool of 65 M2 with heated water and a garden.