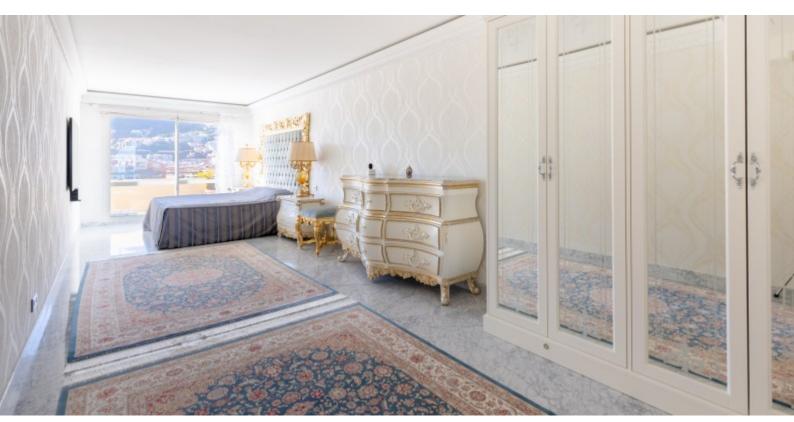

- on the 10th floor: a spacious living/dining room of about 100 sqm, a kitchen open to the dining room, two master suites with bathroom with many closets of about 50 sqm each and adjoining the loggia, an office, a laundry room and a quest toilet.
- On the 11th floor: a spacious studio of 55 sqm with its own shower room and complete kitchen, a pleasant terrace with a private swimming pool of 65 M2 with heated water and a garden.