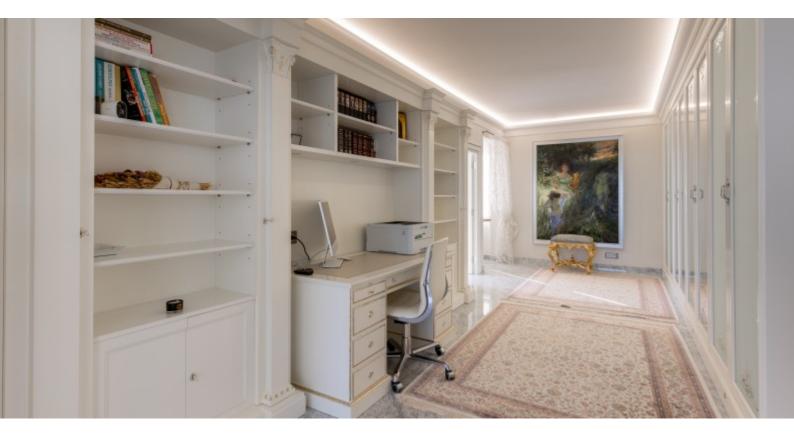

#### **DESCRIPTIVE:**

In a high standing residence with concierge, a duplex penthouse apartment of 520 sqm, fully furnished and decorated with luxurious materials, enjoying a large roof terrace of 185 M2 with private pool and a panoramic sea view. The master apartment with a living area of 335 sqm and occupying the entire floor, consists of :

- on the 10th floor: a spacious living/dining room of about 100 sqm, a kitchen open to the dining room, two master suites with bathroom with many closets of about 50 sqm each and adjoining the loggia, an office, a laundry room and a quest toilet.
- On the 11th floor: a spacious studio of 55 sqm with its own shower room and complete kitchen, a pleasant terrace with a private swimming pool of 65 M2 with heated water and a garden.