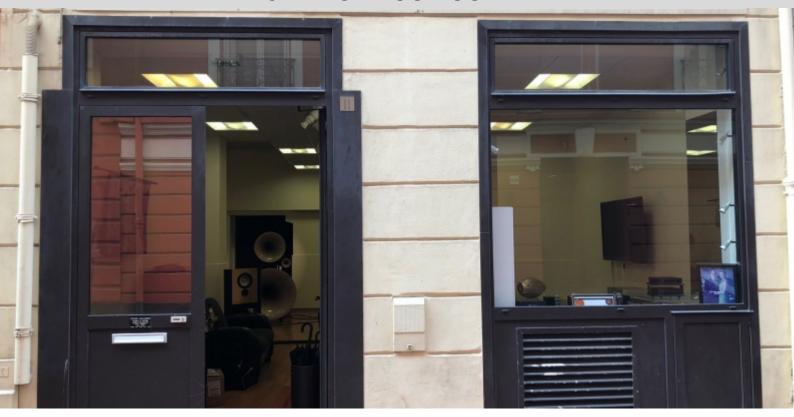

#### **DESCRIPTIVE:**

Large commercial premise, 73 sq.m total area in ground floor with window shops, close to the Place d'armes and the harbour.

It is composed of: large premise with nice ceiling heighand two windows, rear shop with toilets.

COMMERCIAL LEASE: ending 30.04.2025

CURRENT LICENSE: purchase, sale, brokerage of sound and video equipments.

CURRENT ANNUAL RENT: €.46.456/year + charges ( 636€/sq.m/year)

REF: VM541

|                                    | DETAILS        |
|------------------------------------|----------------|
| $\uparrow \overline{\mathbb{m}^2}$ | *73 m²         |
|                                    | Good condition |
| $\oslash$                          | Facing south   |
| <b>(</b>                           | Street view    |