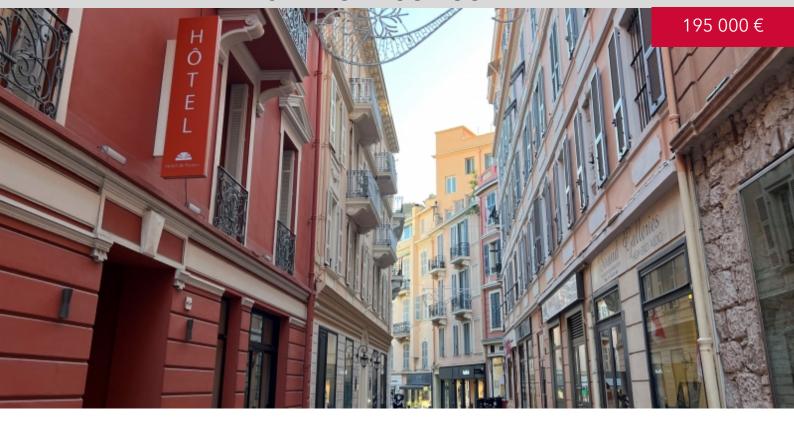

#### **DESCRIPTIVE:**

Large commercial premise, 73 sq.m total area in ground floor with window shops, close to the Place d'armes and the harbour.

It is composed of: large premise with nice ceiling heighand two windows, rear shop with toilets.

COMMERCIAL LEASE: ending 30.04.2025

CURRENT LICENSE: purchase, sale, brokerage of sound and video equipments.

CURRENT ANNUAL RENT: €.46.456/year + charges ( 636€/sq.m/year)

REF: VM541

|                                    | DETAILS        |
|------------------------------------|----------------|
| $\uparrow \overline{\mathbb{m}^2}$ | *73 m²         |
|                                    | Good condition |
| $\oslash$                          | Facing south   |
| <b>(</b>                           | Street view    |