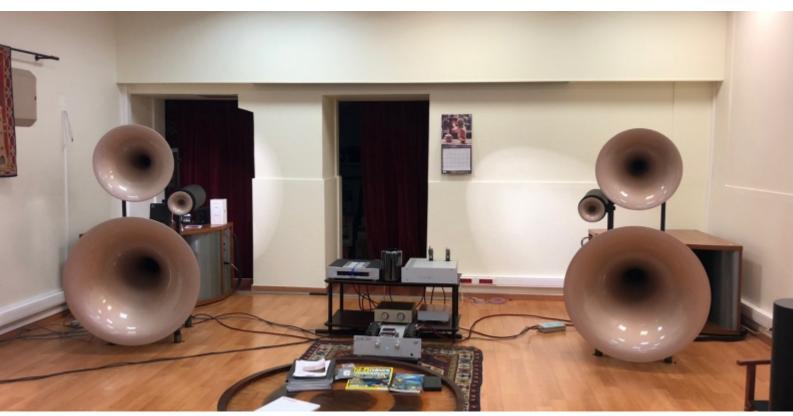

#### **DESCRIPTIVE:**

Large commercial premise, 73 sq.m total area in ground floor with window shops, close to the Place d'armes and the harbour.

It is composed of: large premise with nice ceiling heighand two windows, rear shop with toilets.

COMMERCIAL LEASE: ending 30.04.2025

CURRENT LICENSE: purchase, sale, brokerage of sound and video equipments.

CURRENT ANNUAL RENT: €.46.456/year + charges ( 636€/sq.m/year)

REF: VM541

|                                    | DETAILS        |
|------------------------------------|----------------|
| $\uparrow \overline{\mathbb{m}^2}$ | *73 m²         |
|                                    | Good condition |
| $\oslash$                          | Facing south   |
| <b>(</b>                           | Street view    |