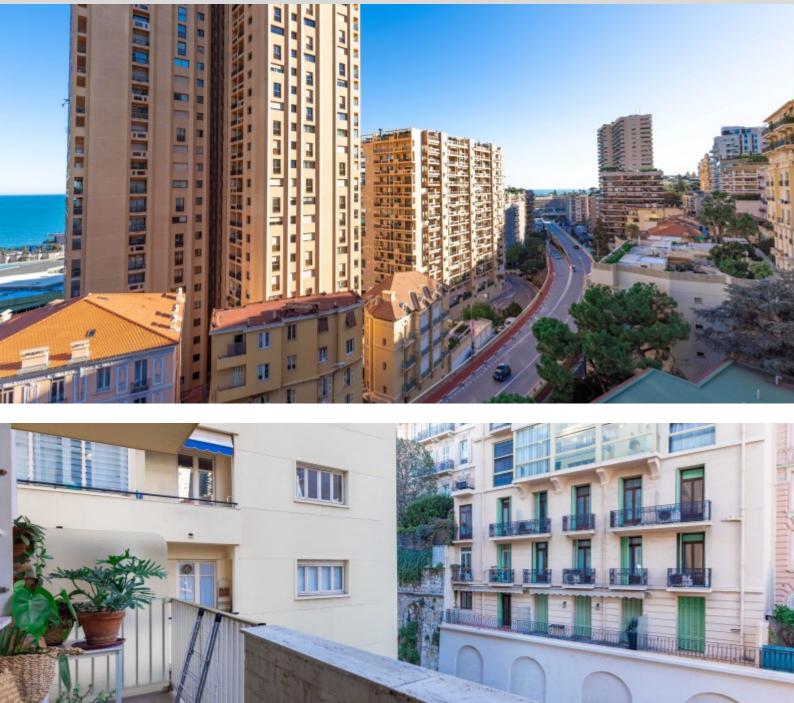

It has two terraces with a total surface area of 25 M2, one of which has a sea view.

Sold with cellar and parking space.

**REF: VM653** 

| DETAILS                     |                |
|-----------------------------|----------------|
| <sup>↑</sup> m <sup>2</sup> | *116 m²        |
|                             | 25 m²          |
|                             | Good condition |
| <u>p</u>                    | 2              |
| $\oslash$                   | Facing south   |
|                             | Sea view       |