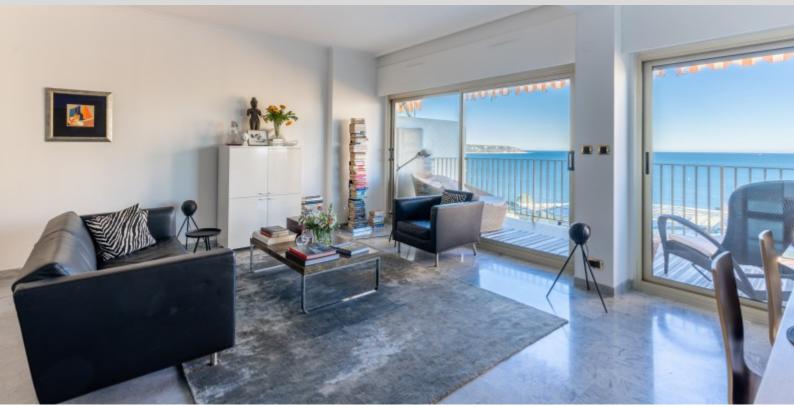

### 2 BEDROOMS - HERSILIA - LARVOTTO

#### 6 500 000 €

**DESCRIPTIVE :** 

Located in a guard-gated residence, HERSILIA is close to the Carré d'Or and Larvotto beaches.

Beautiful 3/4 ROOM apartment with a total surface area of 116m<sup>2</sup>, bright and with a splendid sea view. Front-facing double living room, open-plan kitchen, two bedrooms, bathroom, shower room.

It has two terraces with a total surface area of 25 M2, one of which has a sea view.

Sold with cellar and parking space.

**REF: VM653** 

| DETAILS                     |                |
|-----------------------------|----------------|
| <sup>↑</sup> m <sup>2</sup> | *116 m²        |
|                             | 25 m²          |
|                             | Good condition |
| <u>p</u>                    | 2              |
| $\oslash$                   | Facing south   |
|                             | Sea view       |