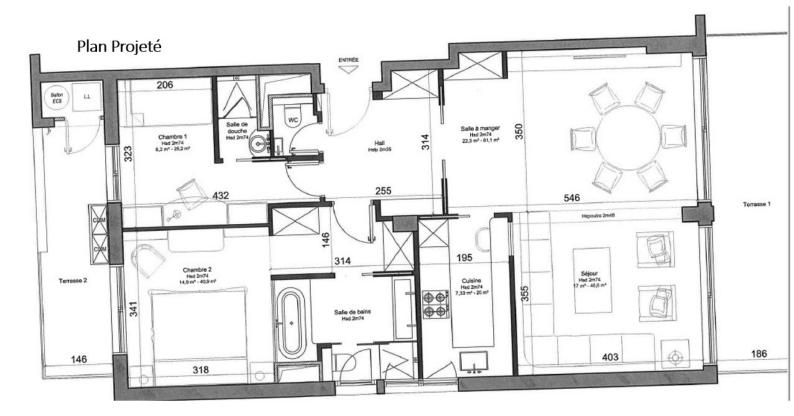

#### 6 500 000 €

**DESCRIPTIVE :** 

Located in a guard-gated residence, HERSILIA is close to the Carré d'Or and Larvotto beaches.

Beautiful 3/4 ROOM apartment with a total surface area of 116m<sup>2</sup>, bright and with a splendid sea view. Front-facing double living room, open-plan kitchen, two bedrooms, bathroom, shower room.

It has two terraces with a total surface area of 25 M2, one of which has a sea view.

Sold with cellar and parking space.

**REF: VM653** 

| DETAILS                     |                |
|-----------------------------|----------------|
| <sup>↑</sup> m <sup>2</sup> | *116 m²        |
|                             | 25 m²          |
|                             | Good condition |
| <u>p</u>                    | 2              |
| $\oslash$                   | Facing south   |
|                             | Sea view       |