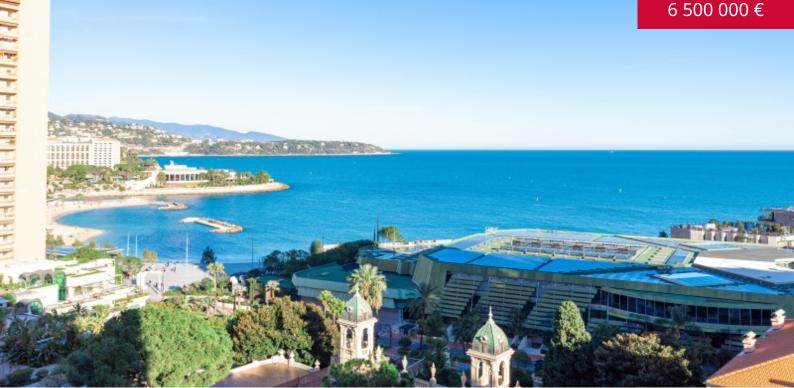

### 2 BEDROOMS - HERSILIA - LARVOTTO

#### 6 500 000 €

**DESCRIPTIVE :** 

Located in a guard-gated residence, HERSILIA is close to the Carré d'Or and Larvotto beaches.

Beautiful 3/4 ROOM apartment with a total surface area of 116m<sup>2</sup>, bright and with a splendid sea view. Front-facing double living room, open-plan kitchen, two bedrooms, bathroom, shower room.

It has two terraces with a total surface area of 25 M2, one of which has a sea view.

Sold with cellar and parking space.

**REF: VM653** 

| DETAILS                     |                |
|-----------------------------|----------------|
| <sup>↑</sup> m <sup>2</sup> | *116 m²        |
|                             | 25 m²          |
|                             | Good condition |
| <u>p</u>                    | 2              |
| $\oslash$                   | Facing south   |
|                             | Sea view       |