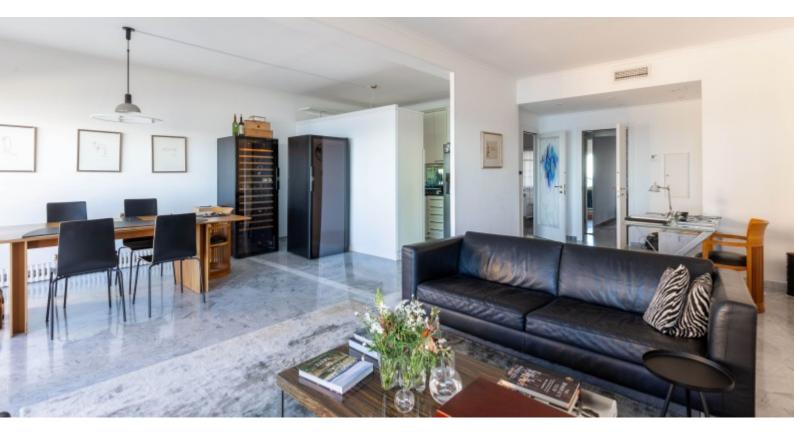

### 2 BEDROOMS - HERSILIA - LARVOTTO

#### 6 500 000 €

**DESCRIPTIVE :** 

Located in a guard-gated residence, HERSILIA is close to the Carré d'Or and Larvotto beaches.

Beautiful 3/4 ROOM apartment with a total surface area of 116m<sup>2</sup>, bright and with a splendid sea view. Front-facing double living room, open-plan kitchen, two bedrooms, bathroom, shower room.

It has two terraces with a total surface area of 25 M2, one of which has a sea view.

Sold with cellar and parking space.

**REF: VM653** 

| DETAILS                     |                |
|-----------------------------|----------------|
| <sup>↑</sup> m <sup>2</sup> | *116 m²        |
|                             | 25 m²          |
|                             | Good condition |
| <u>p</u>                    | 2              |
| $\oslash$                   | Facing south   |
|                             | Sea view       |