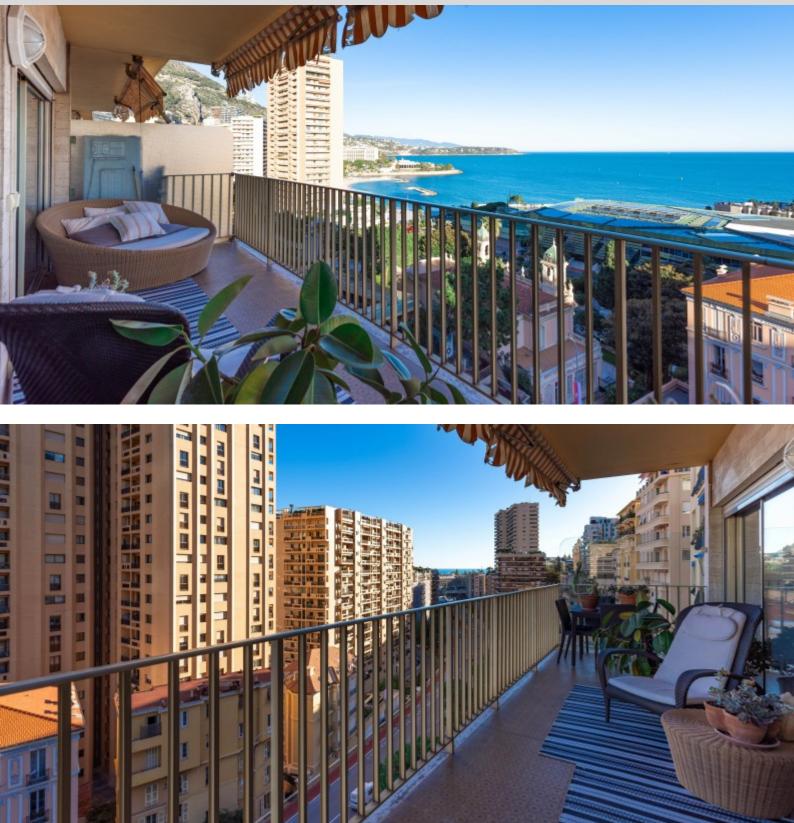

#### 6 500 000 €

**DESCRIPTIVE :** 

Located in a guard-gated residence, HERSILIA is close to the Carré d'Or and Larvotto beaches.

Beautiful 3/4 ROOM apartment with a total surface area of 116m<sup>2</sup>, bright and with a splendid sea view. Front-facing double living room, open-plan kitchen, two bedrooms, bathroom, shower room.

It has two terraces with a total surface area of 25 M2, one of which has a sea view.

Sold with cellar and parking space.

**REF: VM653** 

| DETAILS                     |                |
|-----------------------------|----------------|
| <sup>↑</sup> m <sup>2</sup> | *116 m²        |
|                             | 25 m²          |
|                             | Good condition |
| <u>p</u>                    | 2              |
| $\oslash$                   | Facing south   |
|                             | Sea view       |