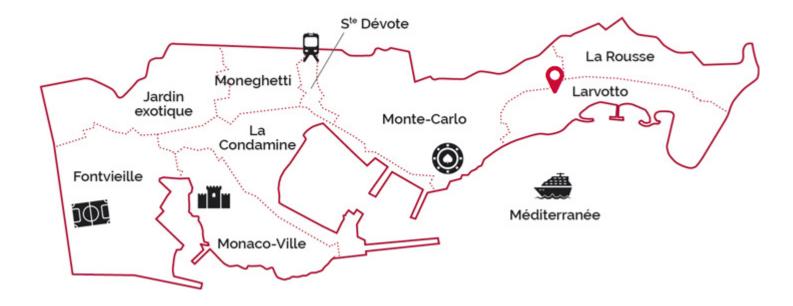

nd parking space.

**REF: VM653** 

| DETAILS                     |                |
|-----------------------------|----------------|
| <sup>↑</sup> m <sup>2</sup> | *116 m²        |
|                             | 25 m²          |
|                             | Good condition |
| <u>p</u>                    | 2              |
| $\oslash$                   | Facing south   |
|                             | Sea view       |

\*marketable surface area





# 2 BEDROOMS - HERSILIA - LARVOTTO









### 2 BEDROOMS - HERSILIA - LARVOTTO









# 2 BEDROOMS - HERSILIA - LARVOTTO







# 2 BEDROOMS - HERSILIA - LARVOTTO







# 2 BEDROOMS - HERSILIA - LARVOTTO







# 2 BEDROOMS - HERSILIA - LARVOTTO







# 2 BEDROOMS - HERSILIA - LARVOTTO









### 2 BEDROOMS - HERSILIA - LARVOTTO