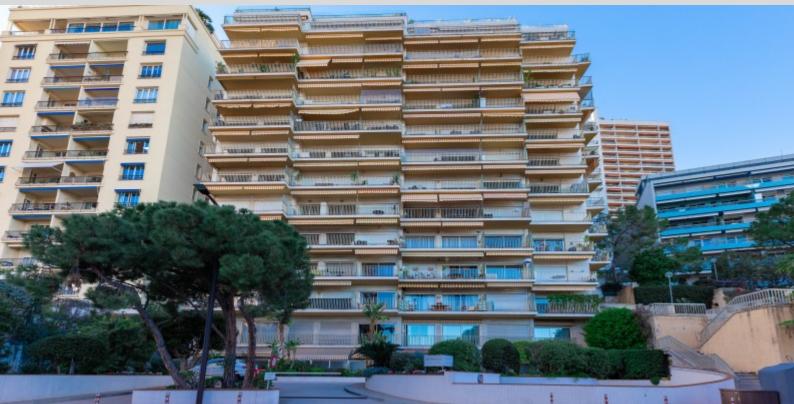

### 2 BEDROOMS - HERSILIA - LARVOTTO

#### 6 500 000 €

**DESCRIPTIVE :** 

Located in a guard-gated residence, HERSILIA is close to the Carré d'Or and Larvotto beaches.

Beautiful 3/4 ROOM apartment with a total surface area of 116m<sup>2</sup>, bright and with a splendid sea view. Front-facing double living room, open-plan kitchen, two bedrooms, bathroom, shower room.