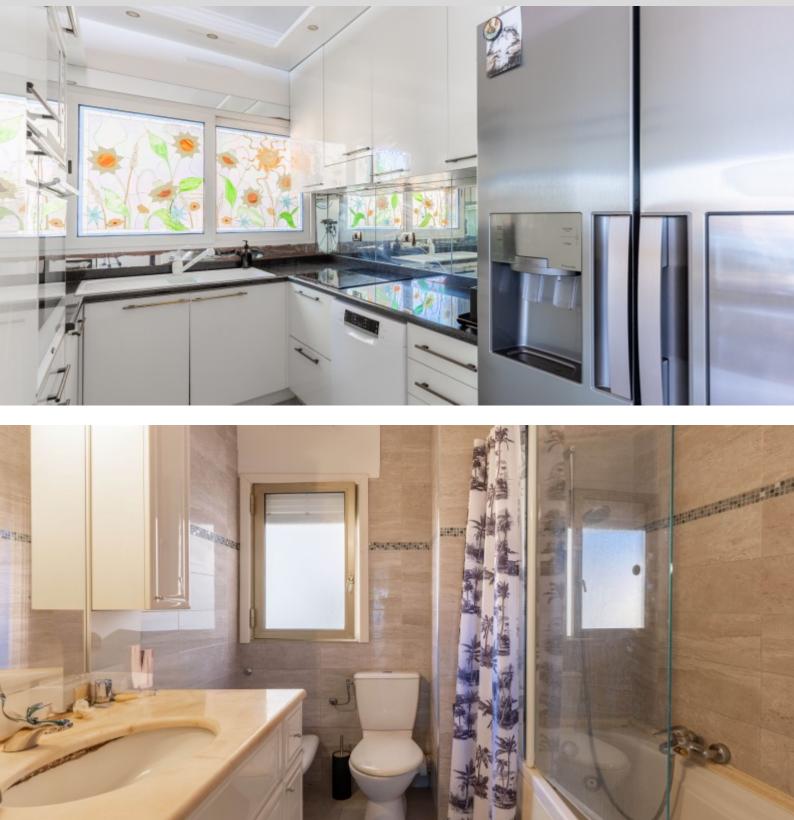

#### 6 500 000 €

**DESCRIPTIVE :** 

Located in a guard-gated residence, HERSILIA is close to the Carré d'Or and Larvotto beaches.

Beautiful 3/4 ROOM apartment with a total surface area of 116m<sup>2</sup>, bright and with a splendid sea view. Front-facing double living room, open-plan kitchen, two bedrooms, bathroom, shower room.