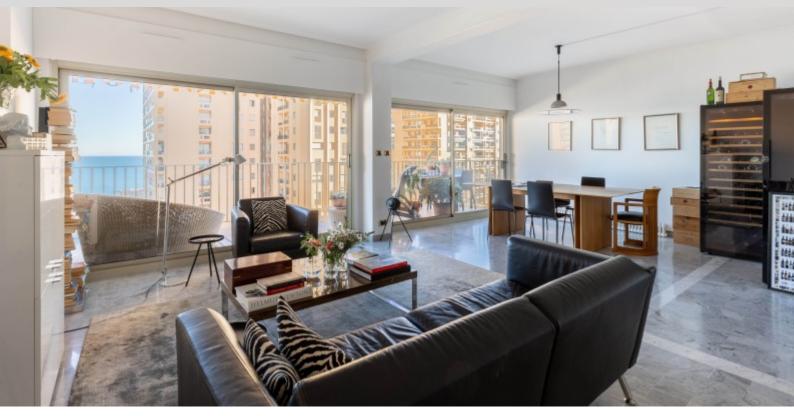

### 2 BEDROOMS - HERSILIA - LARVOTTO

#### 6 500 000 €

**DESCRIPTIVE :** 

Located in a guard-gated residence, HERSILIA is close to the Carré d'Or and Larvotto beaches.

Beautiful 3/4 ROOM apartment with a total surface area of 116m<sup>2</sup>, bright and with a splendid sea view. Front-facing double living room, open-plan kitchen, two bedrooms, bathroom, shower room.

It has two terraces with a total surface area of 25 M2, one of which has a sea view.

Sold with cellar and parking space.

**REF: VM653** 

| DETAILS                     |                |
|-----------------------------|----------------|
| <sup>↑</sup> m <sup>2</sup> | *116 m²        |
|                             | 25 m²          |
|                             | Good condition |
| <u>p</u>                    | 2              |
| $\oslash$                   | Facing south   |
|                             | Sea view       |