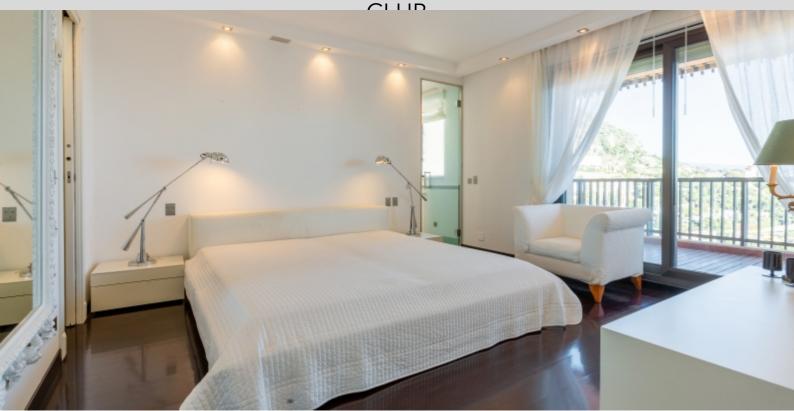

With a total surface of 276 sqm, it is composed of: entrance hall, spacious living room open on equipped kitchen and terrace, a bedroom with dressing room and complete shower room on terrace, a bedroom with complete shower room on balcony, a bedroom with complete bathroom, an office with complete bathroom. It has a panoramic view to the Italian coast. Sold with a cellar and two parkings.