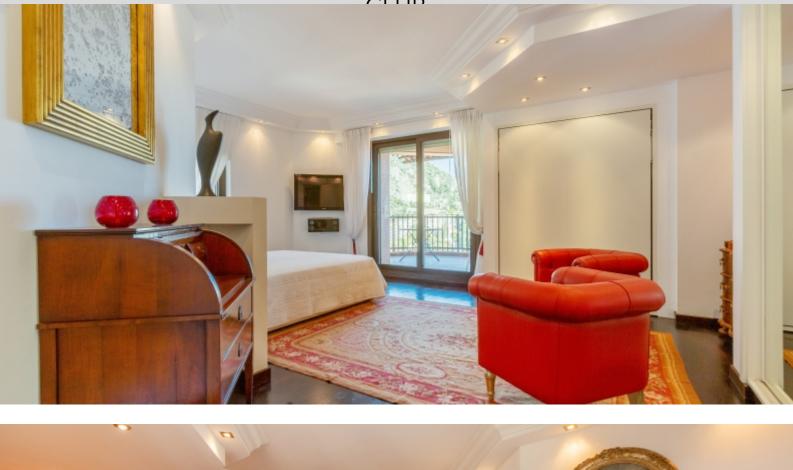

With a total surface of 276 sqm, it is composed of: entrance hall, spacious living room open on equipped kitchen and terrace, a bedroom with dressing room and complete shower room on terrace, a bedroom with complete shower room on balcony, a bedroom with complete bathroom, an office with complete bathroom. It has a panoramic view to the Italian coast. Sold with a cellar and two parkings.