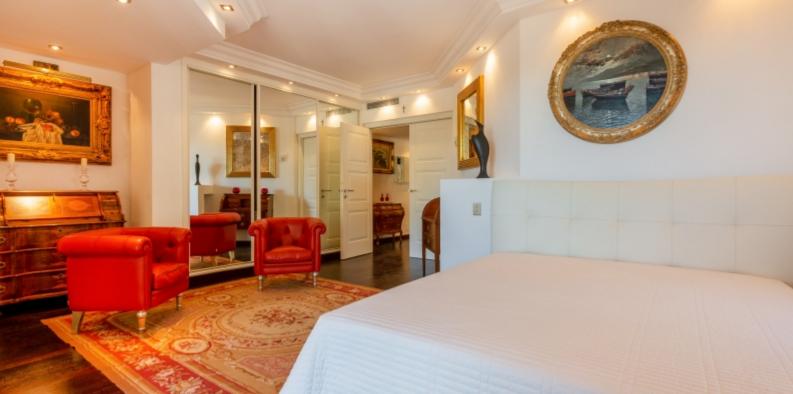

With a total surface of 276 sqm, it is composed of: entrance hall, spacious living room open on equipped kitchen and terrace, a bedroom with dressing room and complete shower room on terrace, a bedroom with complete shower room on balcony, a bedroom with complete bathroom, an office with complete bathroom. It has a panoramic view to the Italian coast. Sold with a cellar and two parkings.