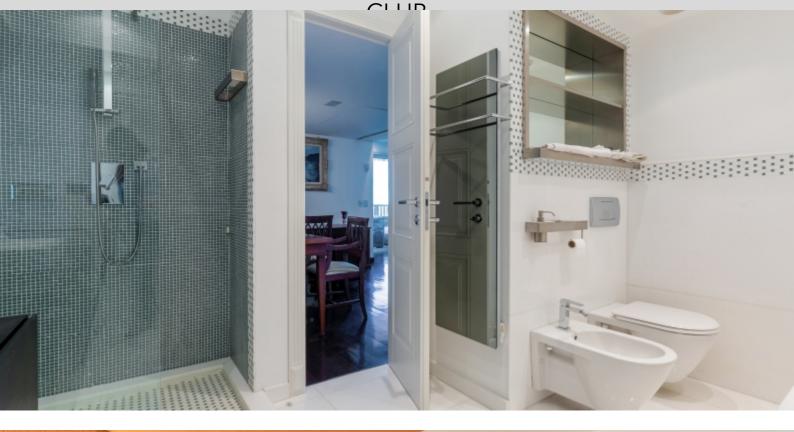

With a total surface of 276 sqm, it is composed of: entrance hall, spacious living room open on equipped kitchen and terrace, a bedroom with dressing room and complete shower room on terrace, a bedroom with complete shower room on balcony, a bedroom with complete bathroom, an office with complete bathroom. It has a panoramic view to the Italian coast. Sold with a cellar and two parkings.