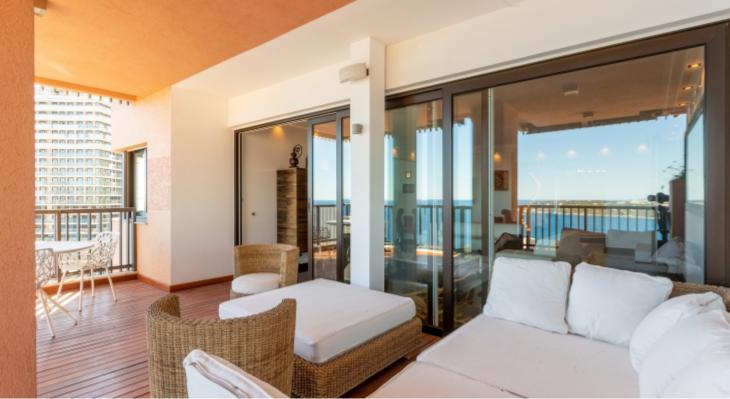

With a total surface of 276 sqm, it is composed of: entrance hall, spacious living room open on equipped kitchen and terrace, a bedroom with dressing room and complete shower room on terrace, a bedroom with complete shower room on balcony, a bedroom with complete bathroom, an office with complete bathroom. It has a panoramic view to the Italian coast. Sold with a cellar and two parkings.