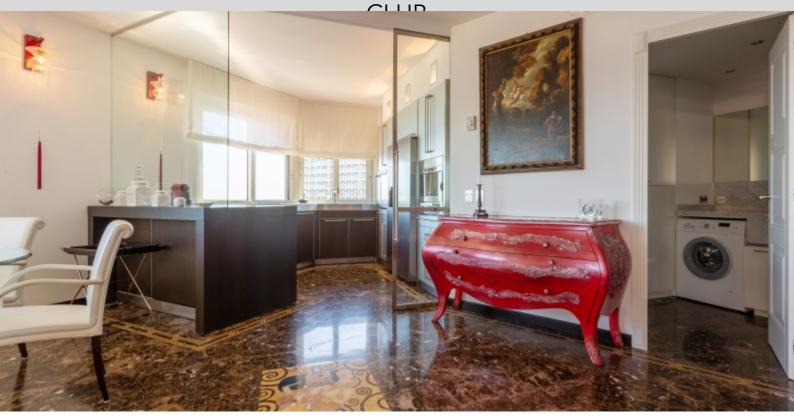

With a total surface of 276 sqm, it is composed of: entrance hall, spacious living room open on equipped kitchen and terrace, a bedroom with dressing room and complete shower room on terrace, a bedroom with complete shower room on balcony, a bedroom with complete bathroom, an office with complete bathroom. It has a panoramic view to the Italian coast. Sold with a cellar and two parkings.