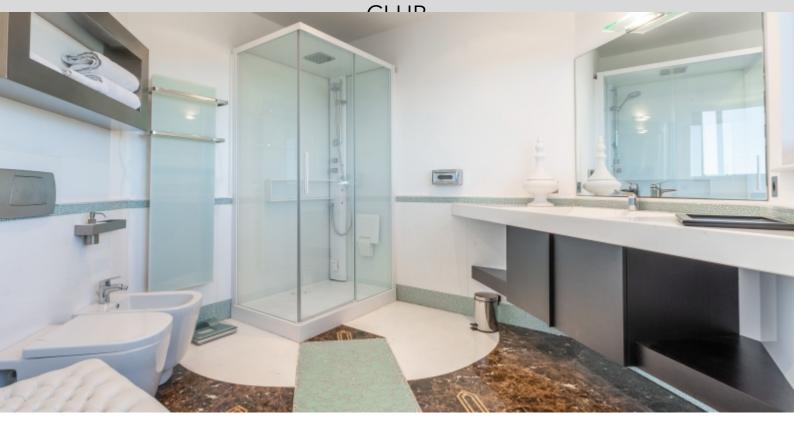

With a total surface of 276 sqm, it is composed of: entrance hall, spacious living room open on equipped kitchen and terrace, a bedroom with dressing room and complete shower room on terrace, a bedroom with complete shower room on balcony, a bedroom with complete bathroom, an office with complete bathroom. It has a panoramic view to the Italian coast. Sold with a cellar and two parkings.