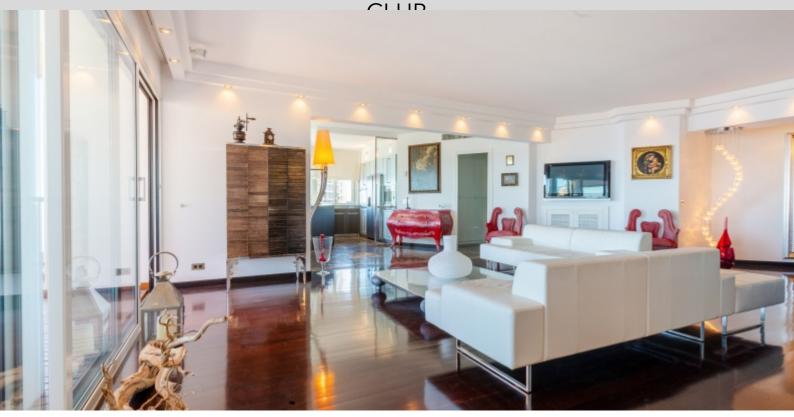

With a total surface of 276 sqm, it is composed of: entrance hall, spacious living room open on equipped kitchen and terrace, a bedroom with dressing room and complete shower room on terrace, a bedroom with complete shower room on balcony, a bedroom with complete bathroom, an office with complete bathroom. It has a panoramic view to the Italian coast. Sold with a cellar and two parkings.