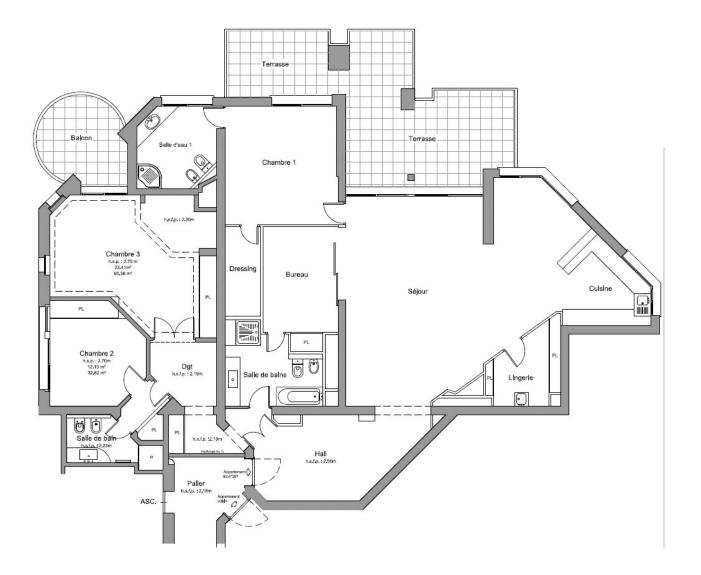

With a total surface of 276 sqm, it is composed of: entrance hall, spacious living room open on equipped kitchen and terrace, a bedroom with dressing room and complete shower room on terrace, a bedroom with complete shower room on balcony, a bedroom with complete bathroom, an office with complete bathroom. It has a panoramic view to the Italian coast. Sold with a cellar and two parkings.