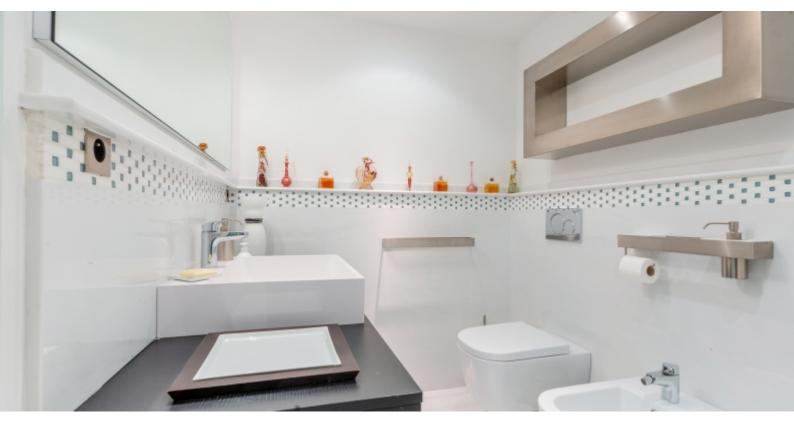

With a total surface of 276 sqm, it is composed of: entrance hall, spacious living room open on equipped kitchen and terrace, a bedroom with dressing room and complete shower room on terrace, a bedroom with complete shower room on balcony, a bedroom with complete bathroom, an office with complete bathroom. It has a panoramic view to the Italian coast. Sold with a cellar and two parkings.