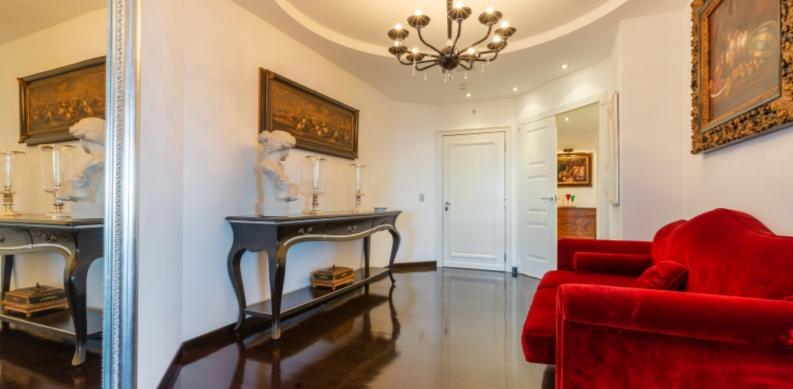

With a total surface of 276 sqm, it is composed of: entrance hall, spacious living room open on equipped kitchen and terrace, a bedroom with dressing room and complete shower room on terrace, a bedroom with complete shower room on balcony, a bedroom with complete bathroom, an office with complete bathroom. It has a panoramic view to the Italian coast. Sold with a cellar and two parkings.