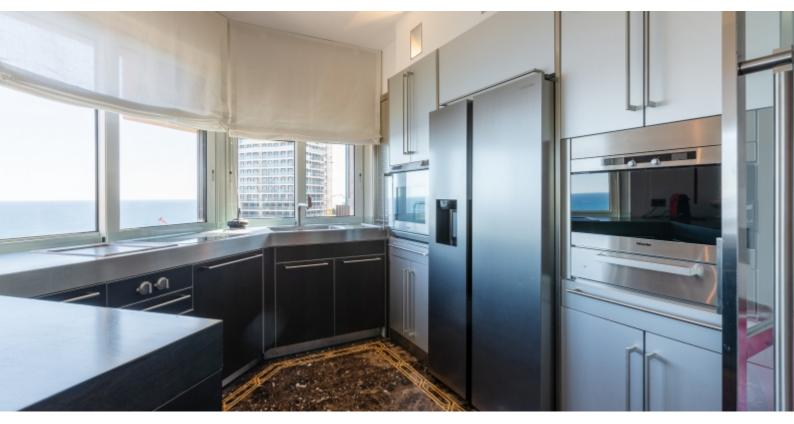

With a total surface of 276 sqm, it is composed of: entrance hall, spacious living room open on equipped kitchen and terrace, a bedroom with dressing room and complete shower room on terrace, a bedroom with complete shower room on balcony, a bedroom with complete bathroom, an office with complete bathroom. It has a panoramic view to the Italian coast. Sold with a cellar and two parkings.