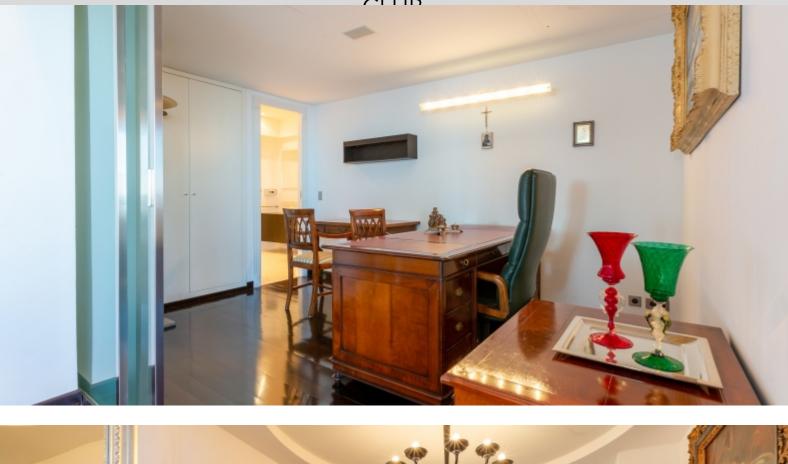

With a total surface of 276 sqm, it is composed of: entrance hall, spacious living room open on equipped kitchen and terrace, a bedroom with dressing room and complete shower room on terrace, a bedroom with complete shower room on balcony, a bedroom with complete bathroom, an office with complete bathroom. It has a panoramic view to the Italian coast. Sold with a cellar and two parkings.