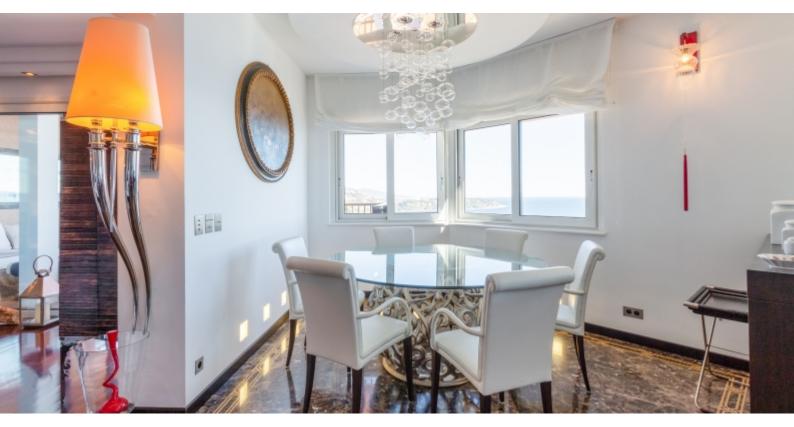

With a total surface of 276 sqm, it is composed of: entrance hall, spacious living room open on equipped kitchen and terrace, a bedroom with dressing room and complete shower room on terrace, a bedroom with complete shower room on balcony, a bedroom with complete bathroom, an office with complete bathroom. It has a panoramic view to the Italian coast. Sold with a cellar and two parkings.