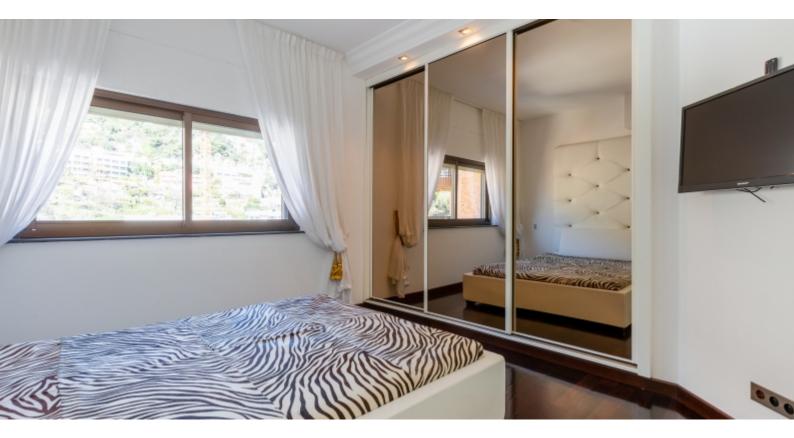

With a total surface of 276 sqm, it is composed of: entrance hall, spacious living room open on equipped kitchen and terrace, a bedroom with dressing room and complete shower room on terrace, a bedroom with complete shower room on balcony, a bedroom with complete bathroom, an office with complete bathroom. It has a panoramic view to the Italian coast. Sold with a cellar and two parkings.