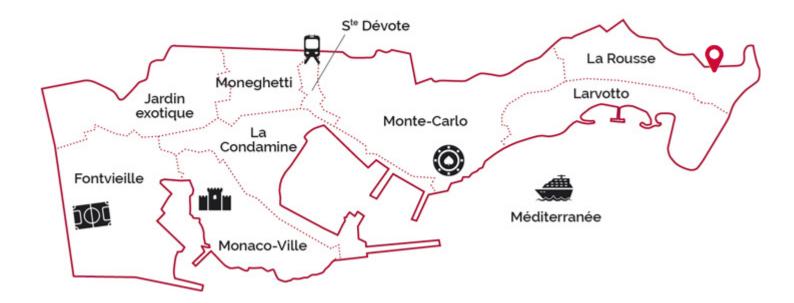

#### DESCRIPTIVE :

Very beautiful apartment of Master following the meeting of several apartments, in high floor. Prestigious and high quality finishes. Located in a luxury residence at the east entrance of Monaco with swimming pool, sauna, landscaped park, close to the Monte Carlo country Club and easy access to the Monte Carlo Beach.