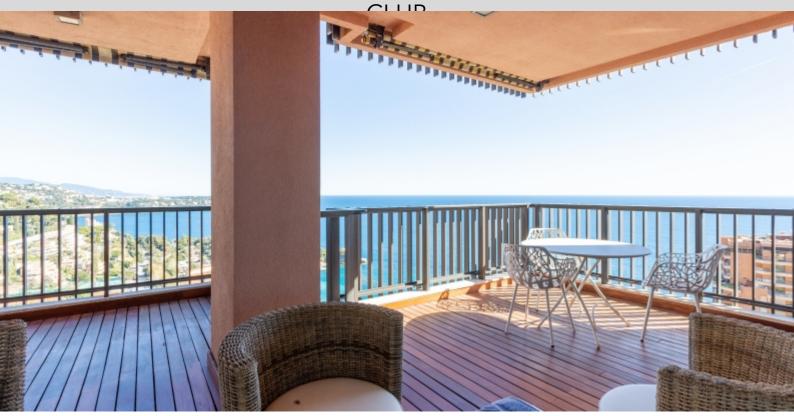

#### DESCRIPTIVE :

Very beautiful apartment of Master following the meeting of several apartments, in high floor. Prestigious and high quality finishes. Located in a luxury residence at the east entrance of Monaco with swimming pool, sauna, landscaped park, close to the Monte Carlo country Club and easy access to the Monte Carlo Beach.

With a total surface of 276 sqm, it is composed of: entrance hall, spacious living room open on equipped kitchen and terrace, a bedroom with dressing room and complete shower room on terrace, a bedroom with complete shower room on balcony, a bedroom with complete bathroom, an office with complete bathroom. It has a panoramic view to the Italian coast. Sold with a cellar and two parkings.