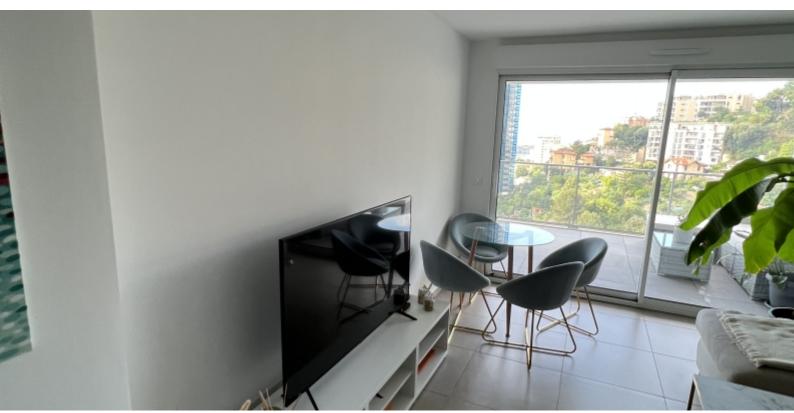

L'appartamento, con una superficie di 47,06 m2, è composto da: un ingresso, un soggiorno con cucina semi-attrezzata a vista, una camera da letto, un bagno con doccia e un bellissimo terrazzo di circa 17 m2.