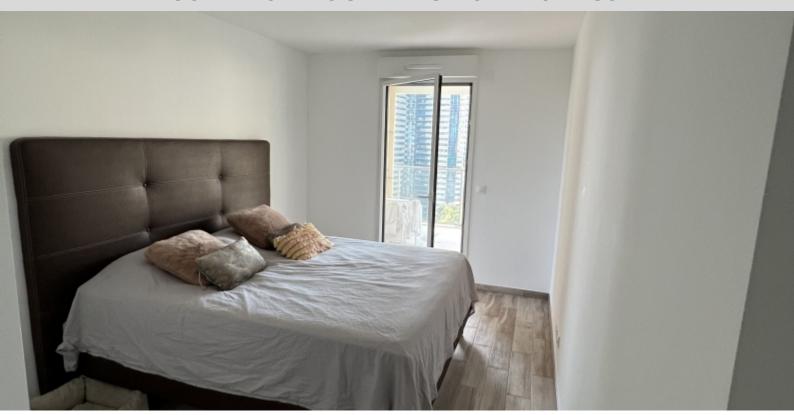

L'appartamento, con una superficie di 47,06 m2, è composto da: un ingresso, un soggiorno con cucina semi-attrezzata a vista, una camera da letto, un bagno con doccia e un bellissimo terrazzo di circa 17 m2.