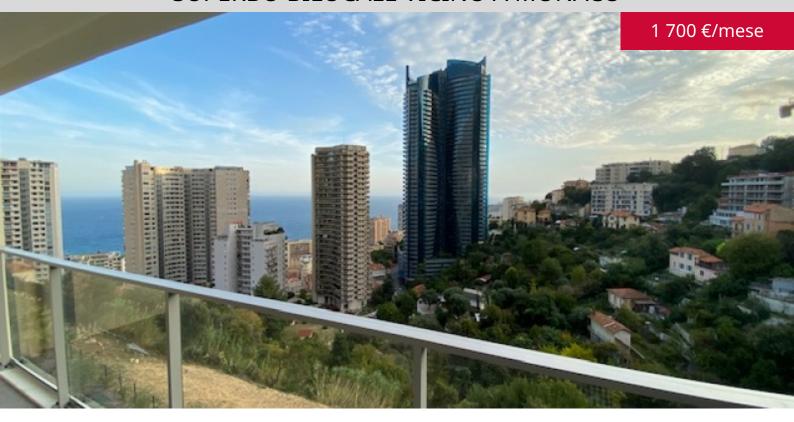

#### **DESCRITTIVO:**

Stupendo appartamento di 2 LOCALI idealmente posizionato sulle alture di Monaco, in un nuovo residence appena consegnato. L'appartamento beneficia di bei volumi, un'ampia terrazza e una vista molto bella sul verde, sulla città e sul mare.

L'appartamento, con una superficie di 47,06 m2, è composto da: un ingresso, un soggiorno con cucina semi-attrezzata a vista, una camera da letto, un bagno con doccia e un bellissimo terrazzo di circa 17 m2.

L'appartamento viene affittato con posto auto posto allo stesso piano dell'appartamento e cantina.

Il residence dispone di una piscina. Accesso a Monaco possibile a piedi e in autobus.

REF: LF263