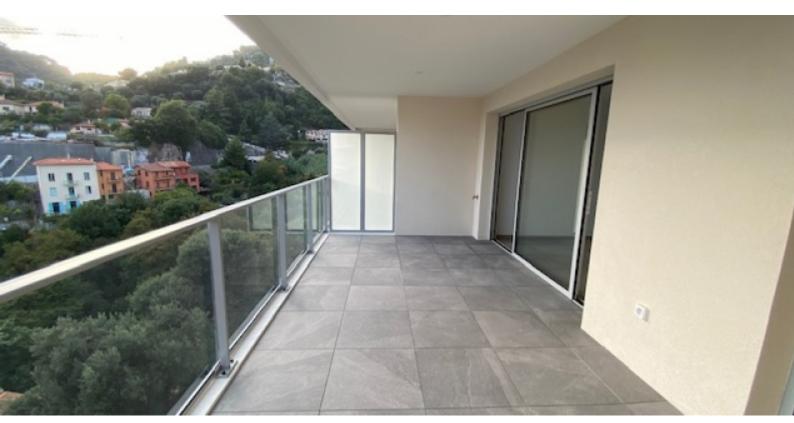

#### **DESCRITTIVO:**

Stupendo appartamento di 2 LOCALI idealmente posizionato sulle alture di Monaco, in un nuovo residence appena consegnato. L'appartamento beneficia di bei volumi, un'ampia terrazza e una vista molto bella sul verde, sulla città e sul mare.

L'appartamento, con una superficie di 47,06 m2, è composto da: un ingresso, un soggiorno con cucina semi-attrezzata a vista, una camera da letto, un bagno con doccia e un bellissimo terrazzo di circa 17 m2.

L'appartamento viene affittato con posto auto posto allo stesso piano dell'appartamento e cantina.

Il residence dispone di una piscina. Accesso a Monaco possibile a piedi e in autobus.

REF: LF263