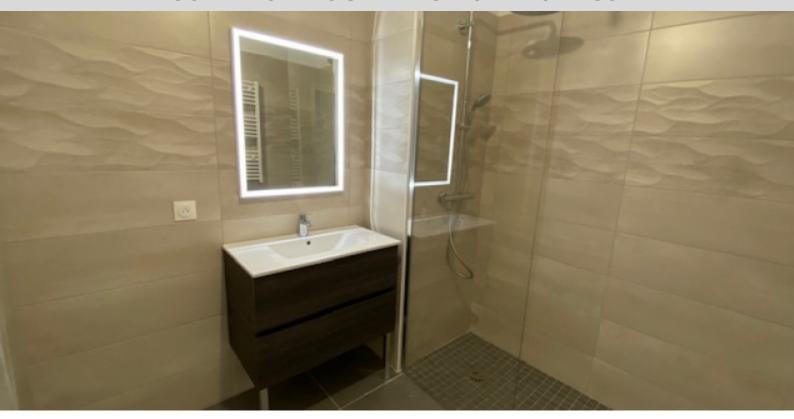

L'appartamento, con una superficie di 47,06 m2, è composto da: un ingresso, un soggiorno con cucina semi-attrezzata a vista, una camera da letto, un bagno con doccia e un bellissimo terrazzo di circa 17 m2.