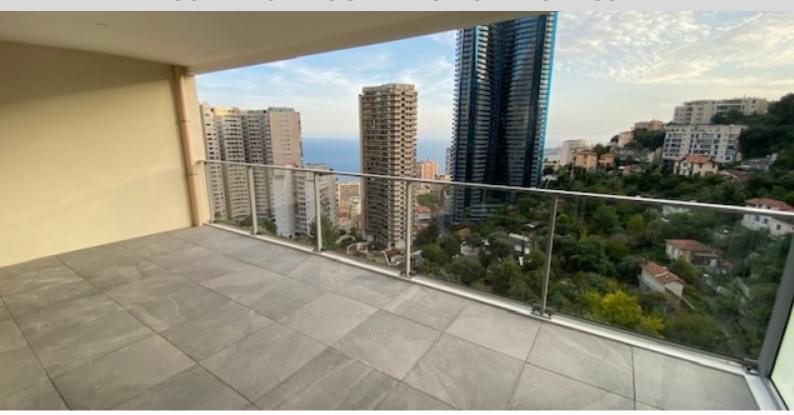

#### **DESCRITTIVO:**

Stupendo appartamento di 2 LOCALI idealmente posizionato sulle alture di Monaco, in un nuovo residence appena consegnato. L'appartamento beneficia di bei volumi, un'ampia terrazza e una vista molto bella sul verde, sulla città e sul mare.

L'appartamento, con una superficie di 47,06 m2, è composto da: un ingresso, un soggiorno con cucina semi-attrezzata a vista, una camera da letto, un bagno con doccia e un bellissimo terrazzo di circa 17 m2.

#### **INFORMAZIONI**

| *47 m²               | $\uparrow \overline{\mathbb{M}^2}$ |
|----------------------|------------------------------------|
| 17 m²                |                                    |
| buone condizioni     |                                    |
| 1                    |                                    |
| Esposizione sud      | <b>②</b>                           |
| Vista mare, giardini | <b>(</b>                           |
| 120 €/mois           | CARICHI                            |