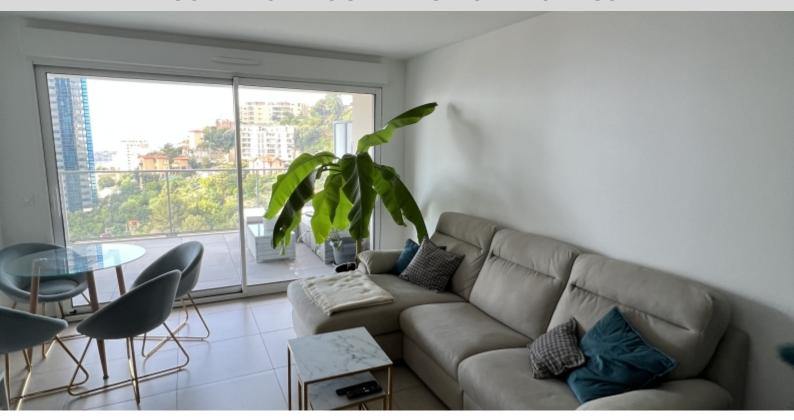

L'appartamento, con una superficie di 47,06 m2, è composto da: un ingresso, un soggiorno con cucina semi-attrezzata a vista, una camera da letto, un bagno con doccia e un bellissimo terrazzo di circa 17 m2.