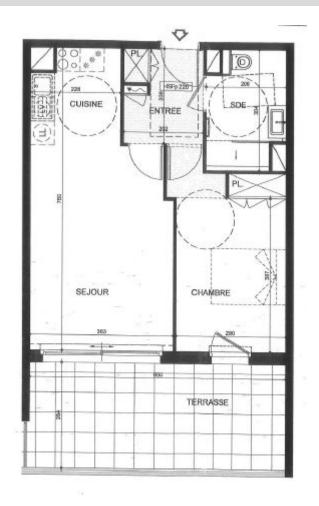

L'appartamento, con una superficie di 47,06 m2, è composto da: un ingresso, un soggiorno con cucina semi-attrezzata a vista, una camera da letto, un bagno con doccia e un bellissimo terrazzo di circa 17 m2.