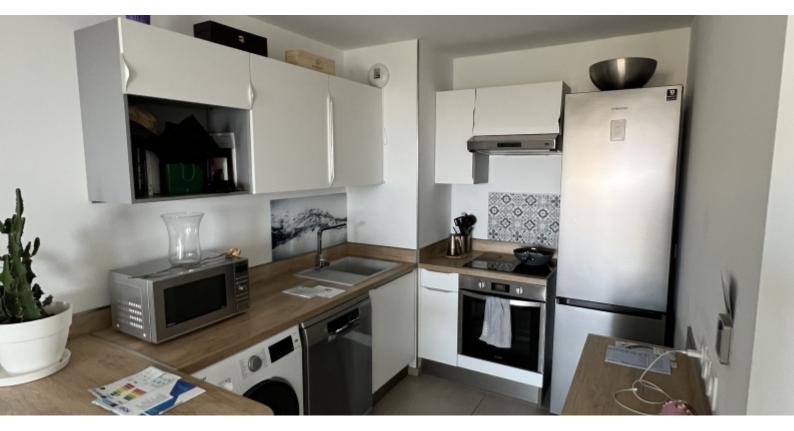

L'appartamento, con una superficie di 47,06 m2, è composto da: un ingresso, un soggiorno con cucina semi-attrezzata a vista, una camera da letto, un bagno con doccia e un bellissimo terrazzo di circa 17 m2.

L'appartamento viene affittato con posto auto posto allo stesso piano dell'appartamento e cantina.

Il residence dispone di una piscina. Accesso a Monaco possibile a piedi e in autobus.

REF: LF263