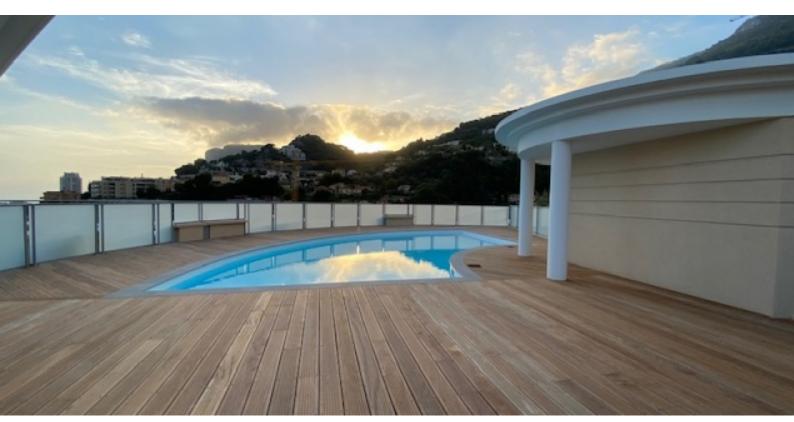

L'appartamento viene affittato con posto auto posto allo stesso piano dell'appartamento e cantina.

Il residence dispone di una piscina. Accesso a Monaco possibile a piedi e in autobus.

REF: LF263