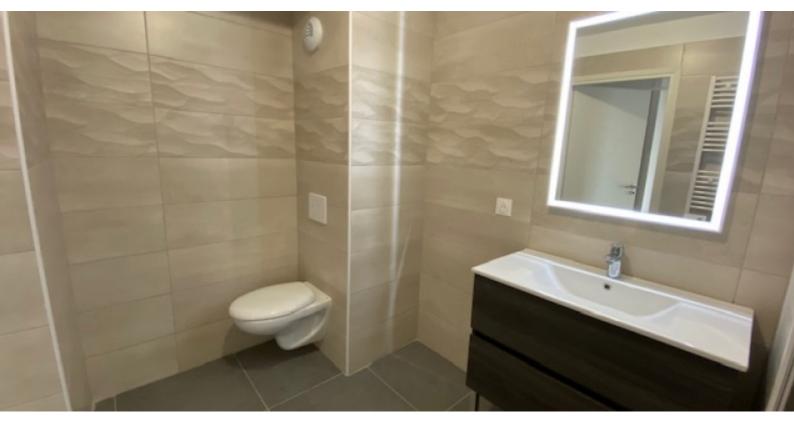

L'appartamento, con una superficie di 47,06 m2, è composto da: un ingresso, un soggiorno con cucina semi-attrezzata a vista, una camera da letto, un bagno con doccia e un bellissimo terrazzo di circa 17 m2.