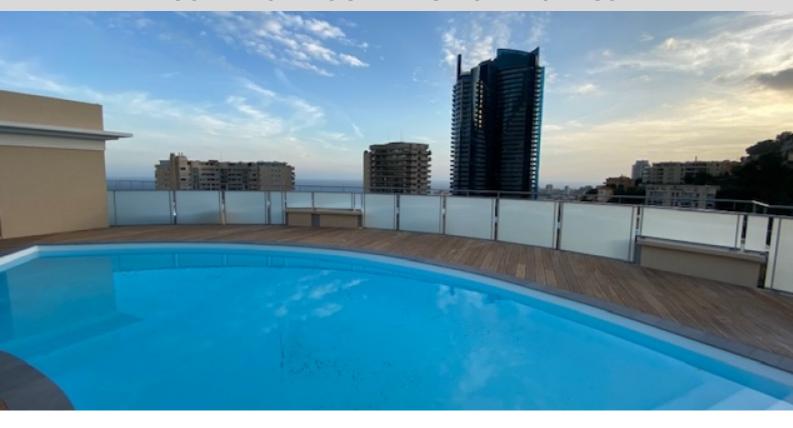

L'appartamento viene affittato con posto auto posto allo stesso piano dell'appartamento e cantina.

Il residence dispone di una piscina. Accesso a Monaco possibile a piedi e in autobus.

REF: LF263