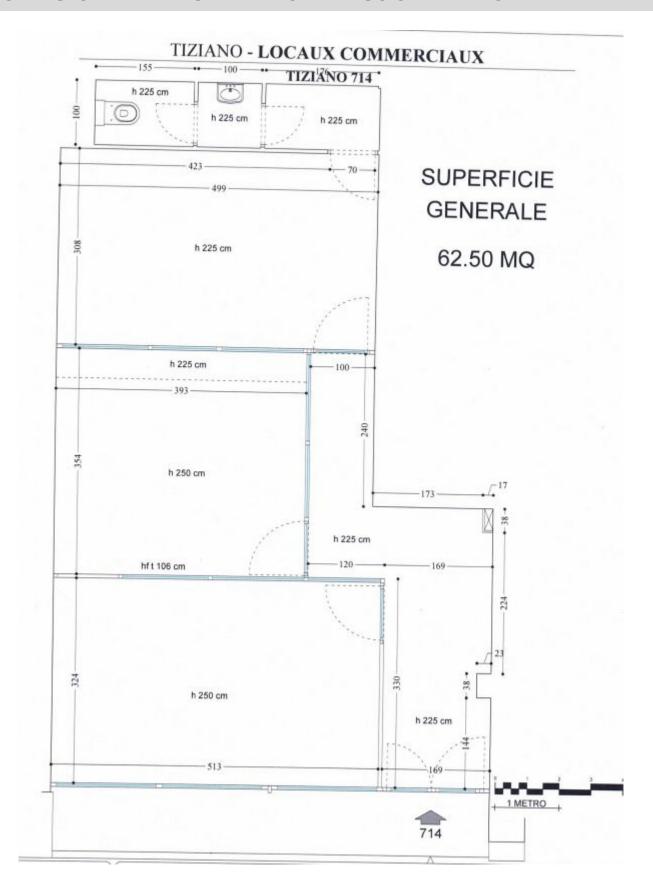

### **DESCRITTIVO:**

UFFICIO AMMINISTRATIVO situato in un piccolo condominio di qualità nel cuore del villaggio di Fontvieille. Servizio di sicurezza, tutti i servizi nelle vicinanze.

Con una superficie totale di 63 Mq, si compone di: ingresso, vano principale composto da tre uffici con vetrate tramezzate, ampia finestra, camera di equilibrio e zona cottura, servizi igienici.

# INFORMAZIONI \*63 m² perfette condizioni Esposizione est Vista giardini CARICHI 500 €/mois

\*superficie commercializzabile