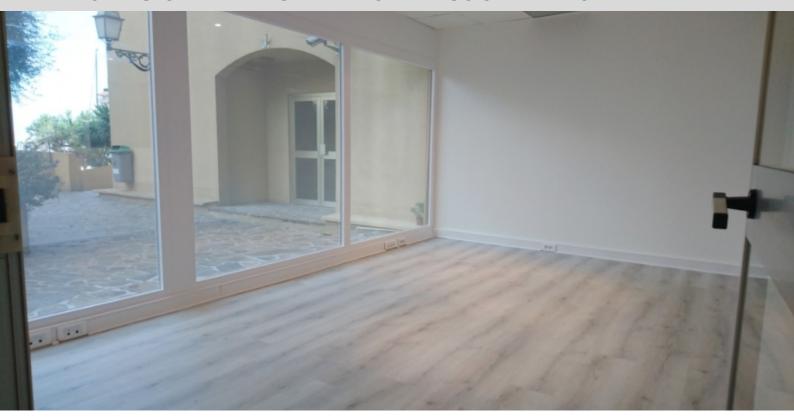

### **DESCRITTIVO:**

UFFICIO AMMINISTRATIVO situato in un piccolo condominio di qualità nel cuore del villaggio di Fontvieille. Servizio di sicurezza, tutti i servizi nelle vicinanze.

Con una superficie totale di 63 Mq, si compone di: ingresso, vano principale composto da tre uffici con vetrate tramezzate, ampia finestra, camera di equilibrio e zona cottura, servizi igienici.