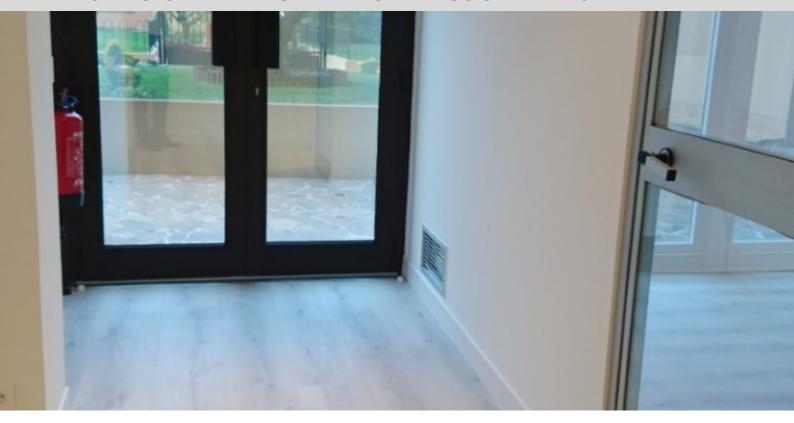

### **DESCRITTIVO:**

UFFICIO AMMINISTRATIVO situato in un piccolo condominio di qualità nel cuore del villaggio di Fontvieille. Servizio di sicurezza, tutti i servizi nelle vicinanze.

Con una superficie totale di 63 Mq, si compone di: ingresso, vano principale composto da tre uffici con vetrate tramezzate, ampia finestra, camera di equilibrio e zona cottura, servizi igienici.

# INFORMAZIONI \*63 m² perfette condizioni Esposizione est Vista giardini CARICHI 500 €/mois

\*superficie commercializzabile