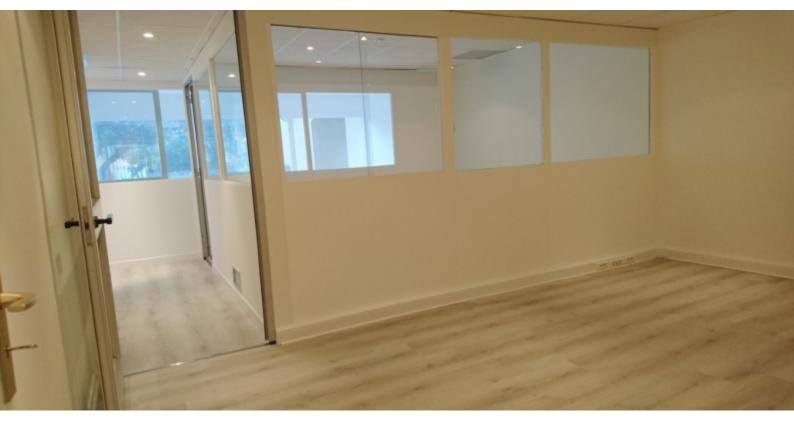

### **DESCRITTIVO:**

UFFICIO AMMINISTRATIVO situato in un piccolo condominio di qualità nel cuore del villaggio di Fontvieille. Servizio di sicurezza, tutti i servizi nelle vicinanze.

Con una superficie totale di 63 Mq, si compone di: ingresso, vano principale composto da tre uffici con vetrate tramezzate, ampia finestra, camera di equilibrio e zona cottura, servizi igienici.