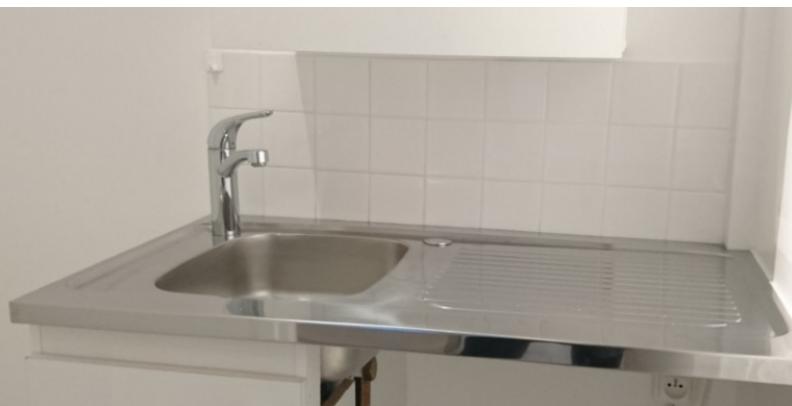

### **DESCRITTIVO:**

UFFICIO AMMINISTRATIVO situato in un piccolo condominio di qualità nel cuore del villaggio di Fontvieille. Servizio di sicurezza, tutti i servizi nelle vicinanze.

Con una superficie totale di 63 Mq, si compone di: ingresso, vano principale composto da tre uffici con vetrate tramezzate, ampia finestra, camera di equilibrio e zona cottura, servizi igienici.