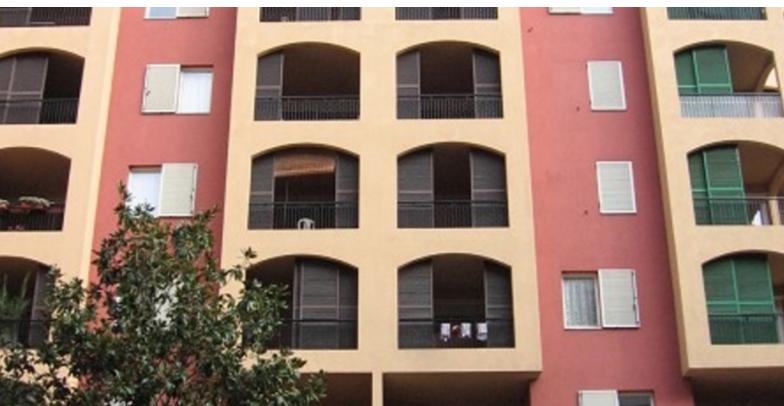

### **DESCRITTIVO:**

UFFICIO AMMINISTRATIVO situato in un piccolo condominio di qualità nel cuore del villaggio di Fontvieille. Servizio di sicurezza, tutti i servizi nelle vicinanze.

Con una superficie totale di 63 Mq, si compone di: ingresso, vano principale composto da tre uffici con vetrate tramezzate, ampia finestra, camera di equilibrio e zona cottura, servizi igienici.