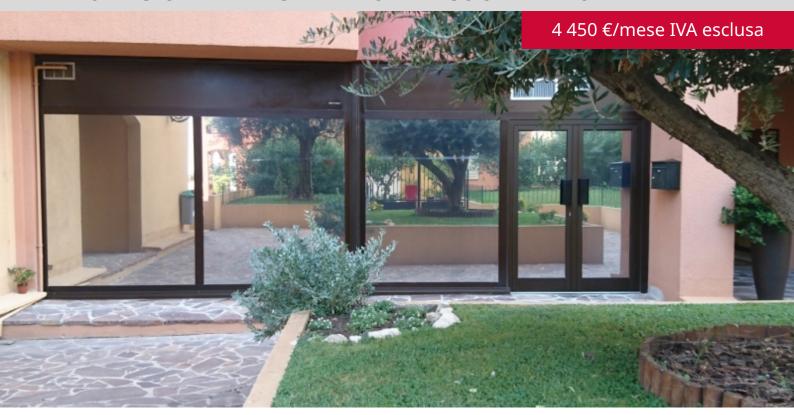

### **DESCRITTIVO:**

UFFICIO AMMINISTRATIVO situato in un piccolo condominio di qualità nel cuore del villaggio di Fontvieille. Servizio di sicurezza, tutti i servizi nelle vicinanze.

Con una superficie totale di 63 Mq, si compone di: ingresso, vano principale composto da tre uffici con vetrate tramezzate, ampia finestra, camera di equilibrio e zona cottura, servizi igienici.

# INFORMAZIONI \*63 m² perfette condizioni Esposizione est Vista giardini CARICHI 500 €/mois

\*superficie commercializzabile