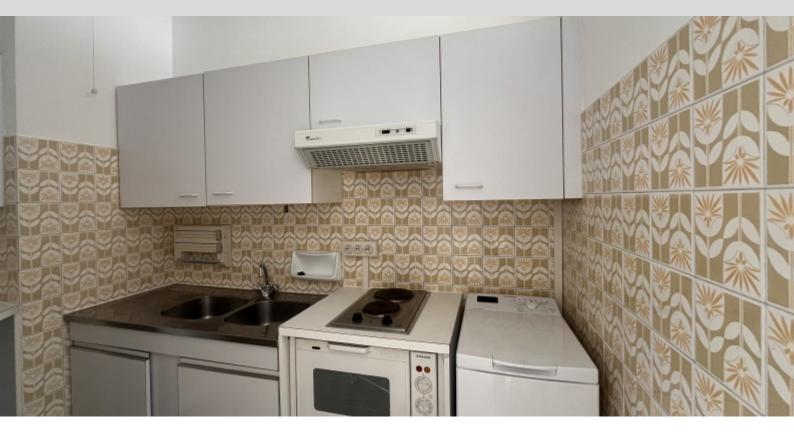

## MILLEFIORI MONTE-CARLO

DESCRITTIVO:

**REF: LM2203** 

| INFORMAZIONI |                     |
|--------------|---------------------|
| ↑m²          | *47 m²              |
|              | 6 m²                |
|              | buone condizioni    |
|              | Esposizione sud est |
| <b>(</b>     | Vista mare          |
| CARICHI      | 200 €/mois          |

<sup>\*</sup>superficie commercializzabile

This document does not form part of any offer or contract. All measurements, areas and distances are approximate. The information and plans contained herein are believed to be correct, however, their accuracy is not guaranteed. The photographs show only certain parts of the property at the time they were taken. This offer is subject to change of price or other conditions, without prior notice.