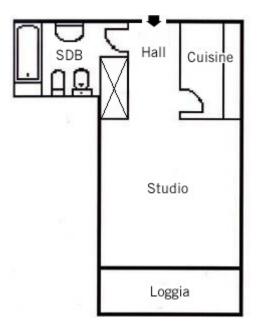

## MILLEFIORI MONTE-CARLO

DESCRITTIVO:

**REF: LM2203** 

| INFORMAZIONI |                     |
|--------------|---------------------|
| ↑m²          | *47 m²              |
|              | 6 m²                |
|              | buone condizioni    |
|              | Esposizione sud est |
| <b>(</b>     | Vista mare          |
| CARICHI      | 200 €/mois          |