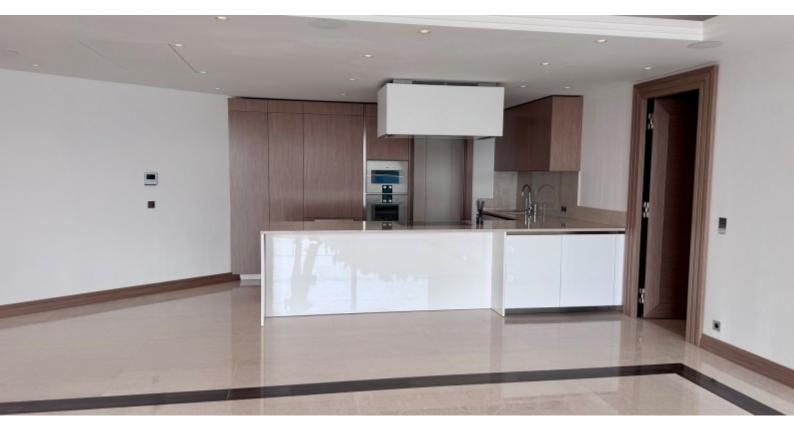

Con una superficie totale di 338 m2, si compone di un ingresso, un soggiorno con cucina a vista e terrazza vista mare, una camera da letto padronale con cabina armadio e bagno padronale che si apre su una terrazza vista mare, una camera da letto con bagno e terrazza, una camera da letto con bagno doccia e balcone, una lavanderia e un WC a scomparsa.