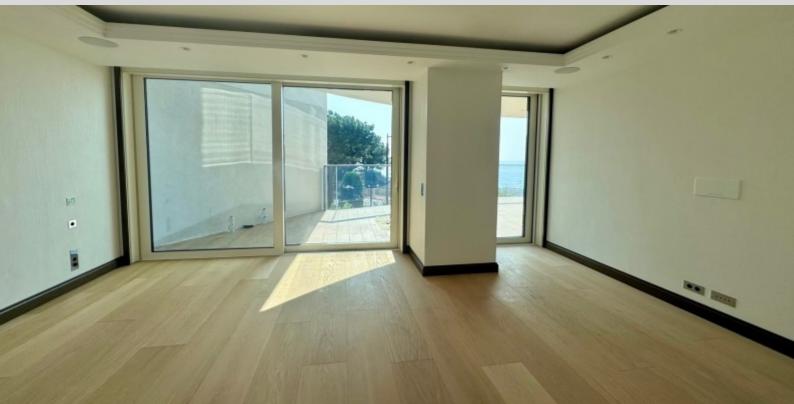

Con una superficie totale di 338 m2, si compone di un ingresso, un soggiorno con cucina a vista e terrazza vista mare, una camera da letto padronale con cabina armadio e bagno padronale che si apre su una terrazza vista mare, una camera da letto con bagno e terrazza, una camera da letto con bagno doccia e balcone, una lavanderia e un WC a scomparsa.

Dispone di terrazze/balconi per un totale di 63 M2. Affittato con una cantina e due posti auto.

**REF: LM2436** 

| INFORMAZIONI                   |                     |
|--------------------------------|---------------------|
| €                              | *338 m²             |
|                                | 63 m²               |
|                                | nuovo               |
| $\oslash$                      | Esposizione sud est |
|                                | Vista mare          |
| *superficie commercializzabile |                     |