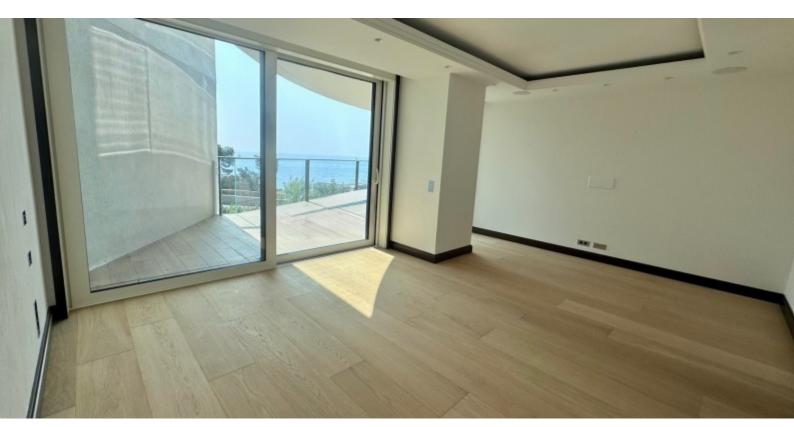

Con una superficie totale di 338 m2, si compone di un ingresso, un soggiorno con cucina a vista e terrazza vista mare, una camera da letto padronale con cabina armadio e bagno padronale che si apre su una terrazza vista mare, una camera da letto con bagno e terrazza, una camera da letto con bagno doccia e balcone, una lavanderia e un WC a scomparsa.

Dispone di terrazze/balconi per un totale di 63 M2. Affittato con una cantina e due posti auto.

**REF: LM2436** 

| INFORMAZIONI                   |                     |
|--------------------------------|---------------------|
| €                              | *338 m²             |
|                                | 63 m²               |
|                                | nuovo               |
| $\oslash$                      | Esposizione sud est |
|                                | Vista mare          |
| *superficie commercializzabile |                     |