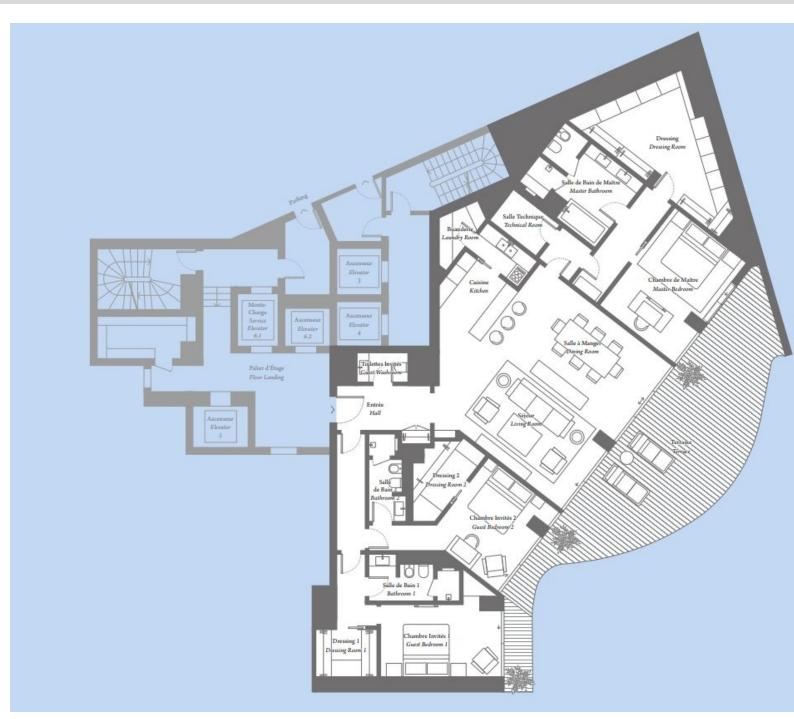

Con una superficie totale di 338 m2, si compone di un ingresso, un soggiorno con cucina a vista e terrazza vista mare, una camera da letto padronale con cabina armadio e bagno padronale che si apre su una terrazza vista mare, una camera da letto con bagno e terrazza, una camera da letto con bagno doccia e balcone, una lavanderia e un WC a scomparsa.

Dispone di terrazze/balconi per un totale di 63 M2. Affittato con una cantina e due posti auto.

**REF: LM2436** 

| INFORMAZIONI                   |                     |
|--------------------------------|---------------------|
| €                              | *338 m²             |
|                                | 63 m²               |
|                                | nuovo               |
| $\oslash$                      | Esposizione sud est |
|                                | Vista mare          |
| *superficie commercializzabile |                     |