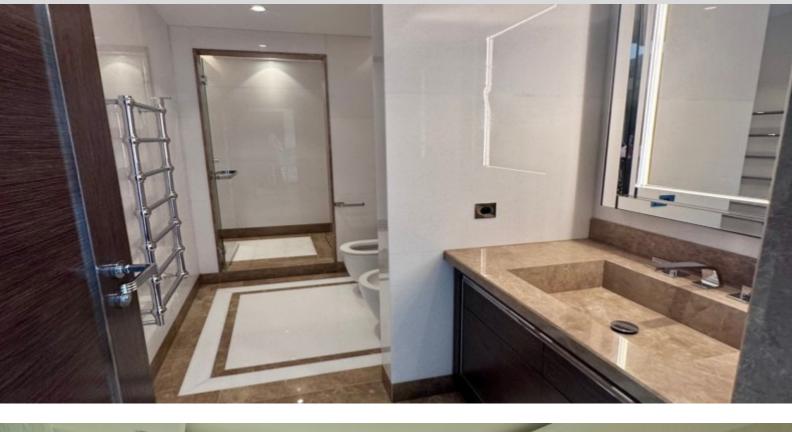

Con una superficie totale di 338 m2, si compone di un ingresso, un soggiorno con cucina a vista e terrazza vista mare, una camera da letto padronale con cabina armadio e bagno padronale che si apre su una terrazza vista mare, una camera da letto con bagno e terrazza, una camera da letto con bagno doccia e balcone, una lavanderia e un WC a scomparsa.