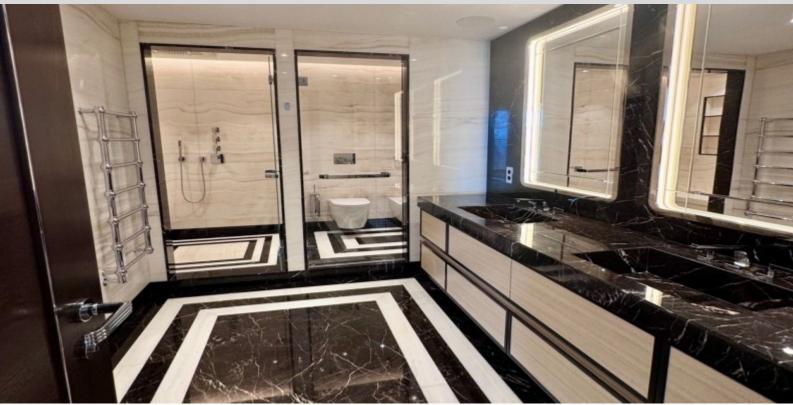

Con una superficie totale di 338 m2, si compone di un ingresso, un soggiorno con cucina a vista e terrazza vista mare, una camera da letto padronale con cabina armadio e bagno padronale che si apre su una terrazza vista mare, una camera da letto con bagno e terrazza, una camera da letto con bagno doccia e balcone, una lavanderia e un WC a scomparsa.