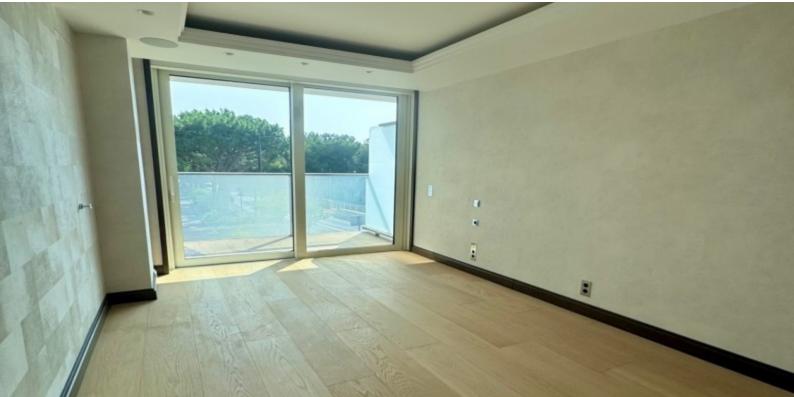

Con una superficie totale di 338 m2, si compone di un ingresso, un soggiorno con cucina a vista e terrazza vista mare, una camera da letto padronale con cabina armadio e bagno padronale che si apre su una terrazza vista mare, una camera da letto con bagno e terrazza, una camera da letto con bagno doccia e balcone, una lavanderia e un WC a scomparsa.

Dispone di terrazze/balconi per un totale di 63 M2. Affittato con una cantina e due posti auto.

**REF: LM2436** 

| INFORMAZIONI                   |                     |
|--------------------------------|---------------------|
| €                              | *338 m²             |
|                                | 63 m²               |
|                                | nuovo               |
| $\oslash$                      | Esposizione sud est |
|                                | Vista mare          |
| *superficie commercializzabile |                     |