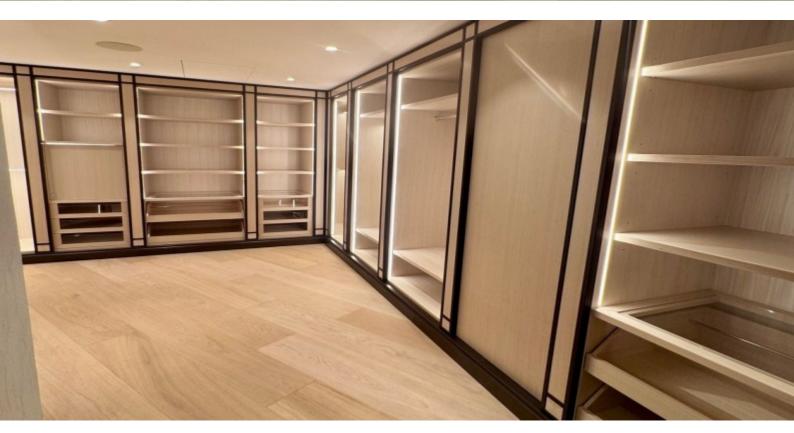

Con una superficie totale di 338 m2, si compone di un ingresso, un soggiorno con cucina a vista e terrazza vista mare, una camera da letto padronale con cabina armadio e bagno padronale che si apre su una terrazza vista mare, una camera da letto con bagno e terrazza, una camera da letto con bagno doccia e balcone, una lavanderia e un WC a scomparsa.