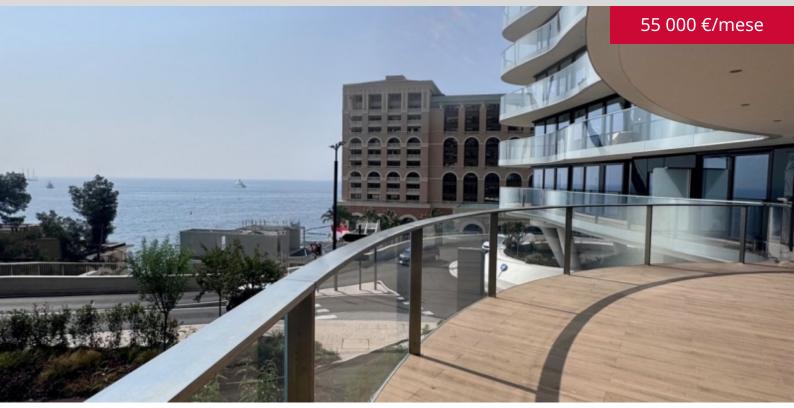

#### DESCRITTIVO :

Lussuoso appartamento di 4 stanze, totalmente nuovo, situato in una nuova residenza di lusso con servizio di portineria, sicurezza 24/7, sala fitness, SPA, parcheggio. Si estende su 9.755 m2 da boulevard d'Italie a avenue Princesse-Grace, con 3 accessi stradali.

Con una superficie totale di 338 m2, si compone di un ingresso, un soggiorno con cucina a vista e terrazza vista mare, una camera da letto padronale con cabina armadio e bagno padronale che si apre su una terrazza vista mare, una camera da letto con bagno e terrazza, una camera da letto con bagno doccia e balcone, una lavanderia e un WC a scomparsa.

Dispone di terrazze/balconi per un totale di 63 M2. Affittato con una cantina e due posti auto.

**REF: LM2436** 

| INFORMAZIONI                   |                     |
|--------------------------------|---------------------|
| €                              | *338 m²             |
|                                | 63 m²               |
|                                | nuovo               |
| $\oslash$                      | Esposizione sud est |
|                                | Vista mare          |
| *superficie commercializzabile |                     |