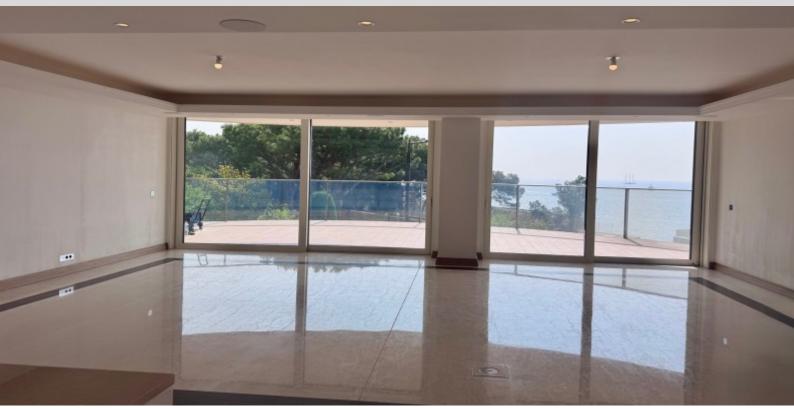

Con una superficie totale di 338 m2, si compone di un ingresso, un soggiorno con cucina a vista e terrazza vista mare, una camera da letto padronale con cabina armadio e bagno padronale che si apre su una terrazza vista mare, una camera da letto con bagno e terrazza, una camera da letto con bagno doccia e balcone, una lavanderia e un WC a scomparsa.

Dispone di terrazze/balconi per un totale di 63 M2. Affittato con una cantina e due posti auto.

**REF: LM2436** 

| INFORMAZIONI                   |                     |
|--------------------------------|---------------------|
| €                              | *338 m²             |
|                                | 63 m²               |
|                                | nuovo               |
| $\oslash$                      | Esposizione sud est |
|                                | Vista mare          |
| *superficie commercializzabile |                     |