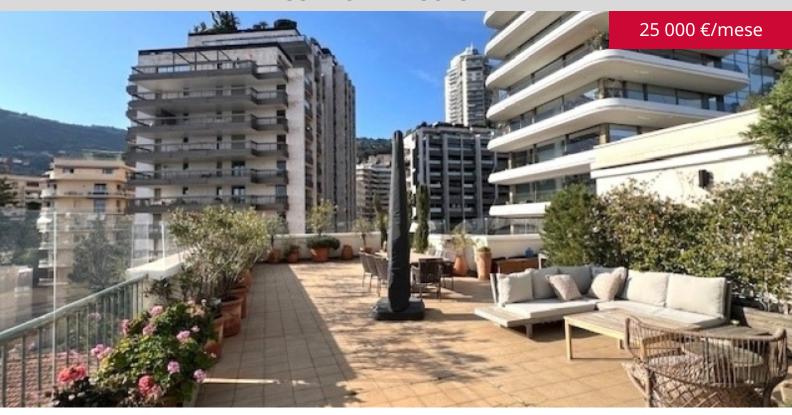

- al 6 ° piano: ingresso, doppio soggiorno climatizzato, apertura frontale su balcone (20 Mq), una camera matrimoniale con annesso bagno, due camere, una luminosa cucina attrezzata, uno studio, un bagno chiaro, numerosi armadi, servizi igienici indipendenti con armadi, ripostiglio nel sottoscala,
- scala che conduce al 7  $^{\circ}$  piano composto da soggiorno-veranda climatizzato. Dispone di una terrazza / solarium di 220 m2. Cantina al piano terra inclusa.

# INFORMAZIONI \*320 m² 220 m² condizioni eccellenti Seposizione sud Vista città CARICHI 500 €/mois

\*superficie commercializzabile