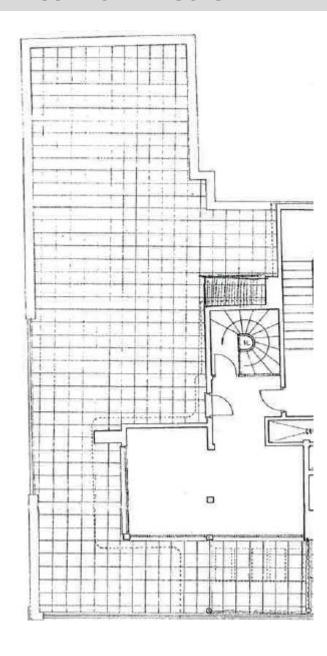

- al 6 ° piano: ingresso, doppio soggiorno climatizzato, apertura frontale su balcone (20 Mq), una camera matrimoniale con annesso bagno, due camere, una luminosa cucina attrezzata, uno studio, un bagno chiaro, numerosi armadi, servizi igienici indipendenti con armadi, ripostiglio nel sottoscala,
- scala che conduce al 7  $^{\circ}$  piano composto da soggiorno-veranda climatizzato. Dispone di una terrazza / solarium di 220 m2. Cantina al piano terra inclusa.