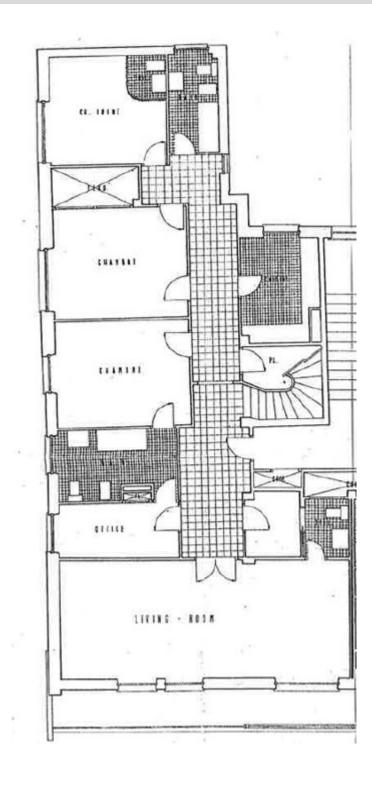

- al 6 ° piano: ingresso, doppio soggiorno climatizzato, apertura frontale su balcone (20 Mq), una camera matrimoniale con annesso bagno, due camere, una luminosa cucina attrezzata, uno studio, un bagno chiaro, numerosi armadi, servizi igienici indipendenti con armadi, ripostiglio nel sottoscala,
- scala che conduce al 7  $^{\circ}$  piano composto da soggiorno-veranda climatizzato. Dispone di una terrazza / solarium di 220 m2. Cantina al piano terra inclusa.