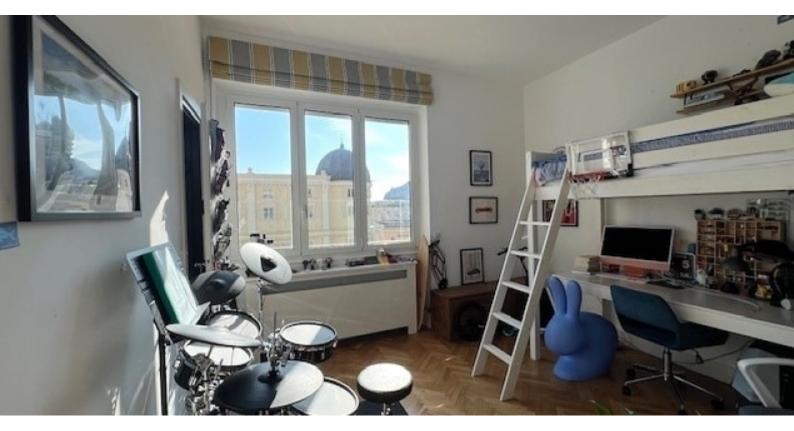

- al 6 ° piano: ingresso, doppio soggiorno climatizzato, apertura frontale su balcone (20 Mq), una camera matrimoniale con annesso bagno, due camere, una luminosa cucina attrezzata, uno studio, un bagno chiaro, numerosi armadi, servizi igienici indipendenti con armadi, ripostiglio nel sottoscala,
- scala che conduce al 7  $^{\circ}$  piano composto da soggiorno-veranda climatizzato. Dispone di una terrazza / solarium di 220 m2. Cantina al piano terra inclusa.