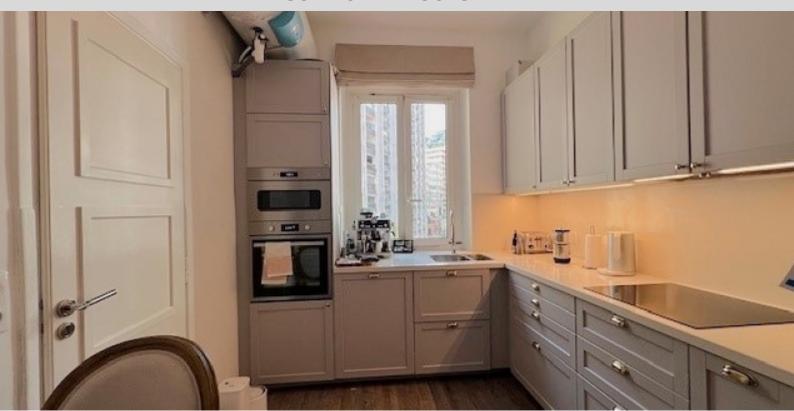

- al 6 ° piano: ingresso, doppio soggiorno climatizzato, apertura frontale su balcone (20 Mq), una camera matrimoniale con annesso bagno, due camere, una luminosa cucina attrezzata, uno studio, un bagno chiaro, numerosi armadi, servizi igienici indipendenti con armadi, ripostiglio nel sottoscala,
- scala che conduce al 7  $^{\circ}$  piano composto da soggiorno-veranda climatizzato. Dispone di una terrazza / solarium di 220 m2. Cantina al piano terra inclusa.