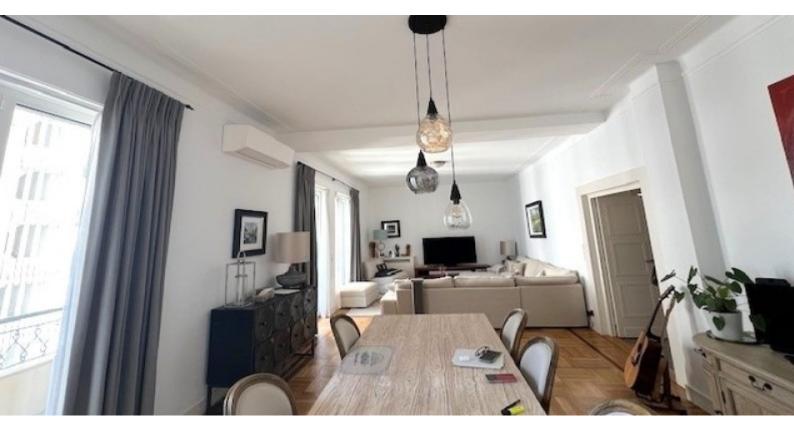

- al 6 ° piano: ingresso, doppio soggiorno climatizzato, apertura frontale su balcone (20 Mq), una camera matrimoniale con annesso bagno, due camere, una luminosa cucina attrezzata, uno studio, un bagno chiaro, numerosi armadi, servizi igienici indipendenti con armadi, ripostiglio nel sottoscala,
- scala che conduce al 7  $^{\circ}$  piano composto da soggiorno-veranda climatizzato. Dispone di una terrazza / solarium di 220 m2. Cantina al piano terra inclusa.