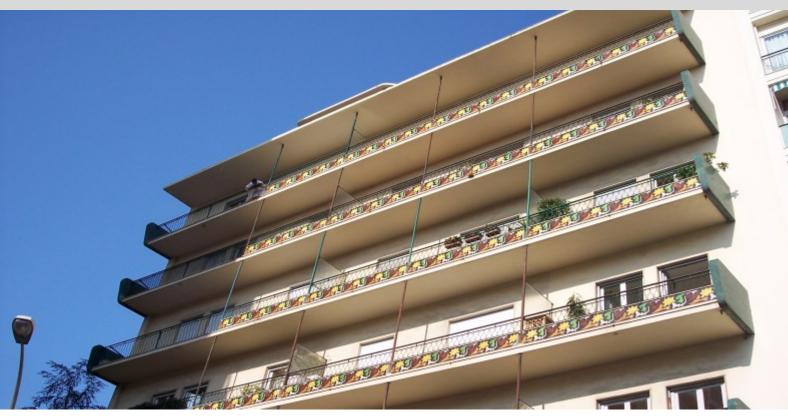

### **DESCRITTIVO:**

Situato in un edificio con portineria denominato "LES BOULINGRINS" a due passi dal Casinò di Monte-Carlo, questo appartamento di 6 locali è in ottime condizioni.

Superficie totale di 420 Mq, è composto da: