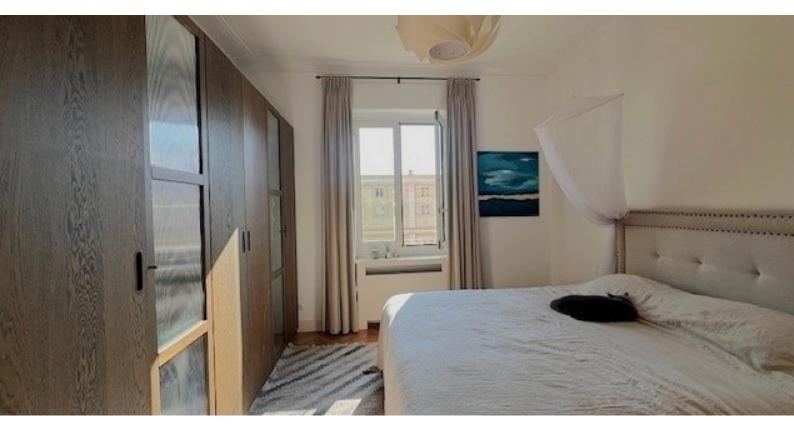

- al 6 ° piano: ingresso, doppio soggiorno climatizzato, apertura frontale su balcone (20 Mq), una camera matrimoniale con annesso bagno, due camere, una luminosa cucina attrezzata, uno studio, un bagno chiaro, numerosi armadi, servizi igienici indipendenti con armadi, ripostiglio nel sottoscala,
- scala che conduce al 7  $^{\circ}$  piano composto da soggiorno-veranda climatizzato. Dispone di una terrazza / solarium di 220 m2. Cantina al piano terra inclusa.