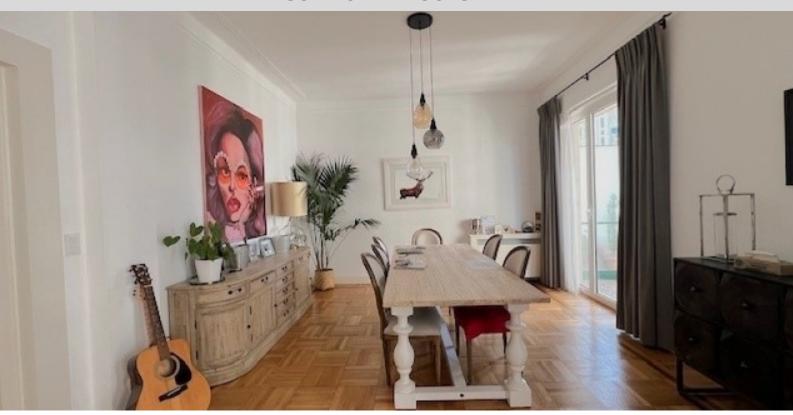

- al 6 ° piano: ingresso, doppio soggiorno climatizzato, apertura frontale su balcone (20 Mq), una camera matrimoniale con annesso bagno, due camere, una luminosa cucina attrezzata, uno studio, un bagno chiaro, numerosi armadi, servizi igienici indipendenti con armadi, ripostiglio nel sottoscala,
- scala che conduce al 7  $^{\circ}$  piano composto da soggiorno-veranda climatizzato. Dispone di una terrazza / solarium di 220 m2. Cantina al piano terra inclusa.