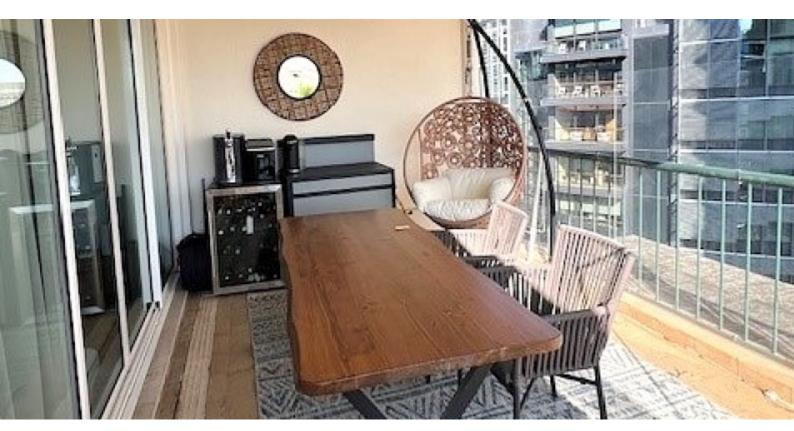

- al 6 ° piano: ingresso, doppio soggiorno climatizzato, apertura frontale su balcone (20 Mq), una camera matrimoniale con annesso bagno, due camere, una luminosa cucina attrezzata, uno studio, un bagno chiaro, numerosi armadi, servizi igienici indipendenti con armadi, ripostiglio nel sottoscala,
- scala che conduce al 7  $^{\circ}$  piano composto da soggiorno-veranda climatizzato. Dispone di una terrazza / solarium di 220 m2. Cantina al piano terra inclusa.