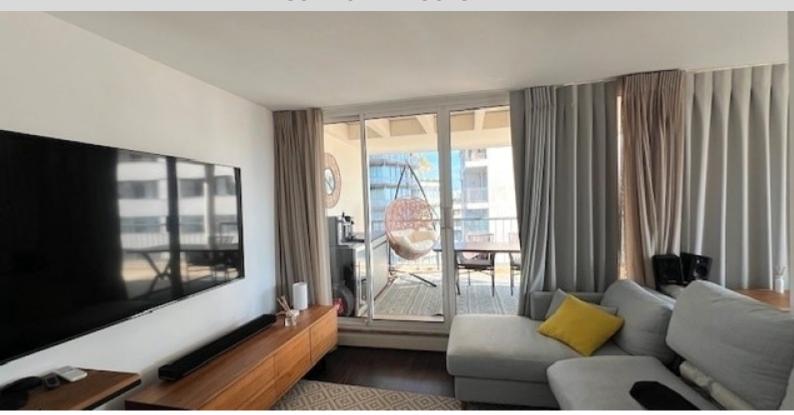

- al 6 ° piano: ingresso, doppio soggiorno climatizzato, apertura frontale su balcone (20 Mq), una camera matrimoniale con annesso bagno, due camere, una luminosa cucina attrezzata, uno studio, un bagno chiaro, numerosi armadi, servizi igienici indipendenti con armadi, ripostiglio nel sottoscala,
- scala che conduce al 7  $^{\circ}$  piano composto da soggiorno-veranda climatizzato. Dispone di una terrazza / solarium di 220 m2. Cantina al piano terra inclusa.