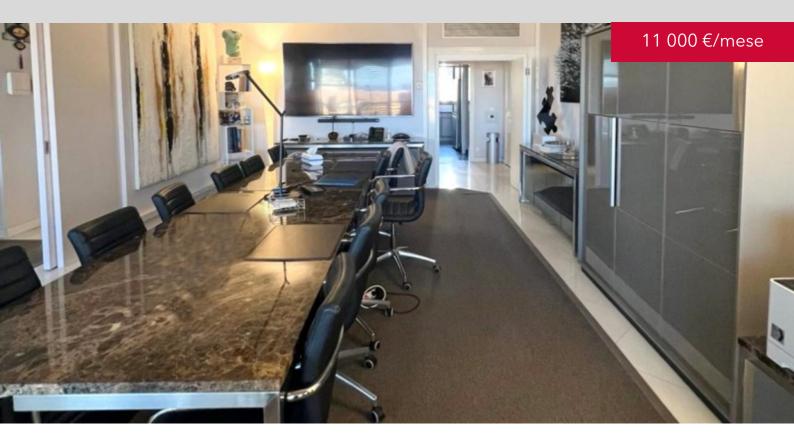

DESCRITTIVO :

REF: LM974

|                        | INFORMAZIONI        |
|------------------------|---------------------|
| (m²)                   | *140 m²             |
| AAAA                   | 30 m²               |
| $\widehat{\mathbf{M}}$ | buone condizioni    |
| $\oslash$              | Esposizione sud est |
| $\bigcirc$             | Vista aperta        |
| CARICHI                | 800 €/mois          |