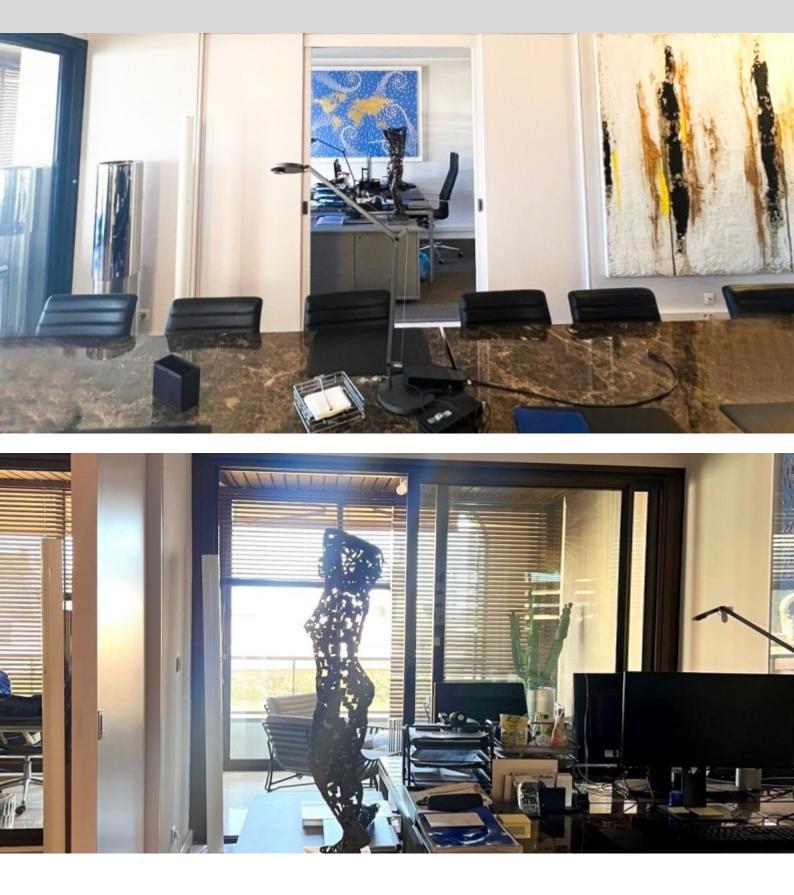

DESCRITTIVO :

REF: LM974

|                        | INFORMAZIONI        |
|------------------------|---------------------|
| (m²)                   | *140 m²             |
| AAAA                   | 30 m²               |
| $\widehat{\mathbf{M}}$ | buone condizioni    |
| $\oslash$              | Esposizione sud est |
| $\bigcirc$             | Vista aperta        |
| CARICHI                | 800 €/mois          |