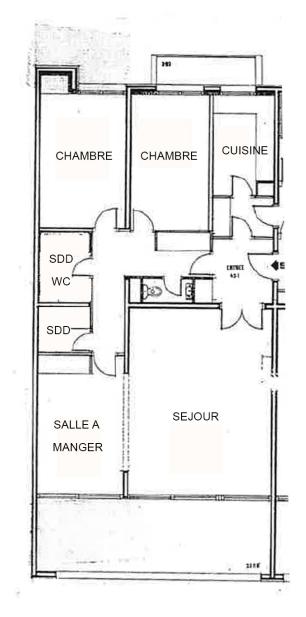

DESCRITTIVO :

REF: LM974

|                        | INFORMAZIONI        |
|------------------------|---------------------|
| (m²)                   | *140 m²             |
| AAAA                   | 30 m²               |
| $\widehat{\mathbf{M}}$ | buone condizioni    |
| $\oslash$              | Esposizione sud est |
| $\bigcirc$             | Vista aperta        |
| CARICHI                | 800 €/mois          |

\*superficie commercializzabile

This document does not form part of any offer or contract. All measurements, areas and distances are approximate. The information and plans contained herein are believed to be correct, however, their accuracy is not guaranteed. The photographs show only certain parts of the property at the time they were taken. This offer is subject to change of price or other conditions, without prior notice.