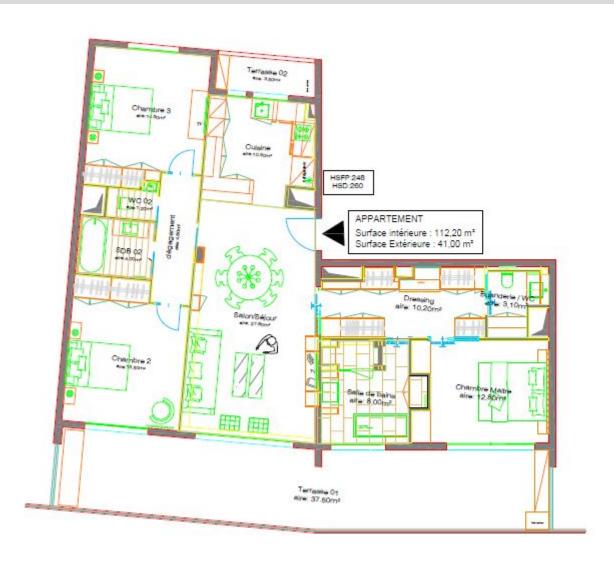

TIVI OTTIVI ZIOTVI

 $\stackrel{\text{ }}{\underset{\text{ }}{\bigsqcup}}$  \*112 m<sup>2</sup>

41 m<sup>2</sup>

perfette condizioni

3

Esposizione sud

Vista mare, panoramica

\*superficie commercializzabile