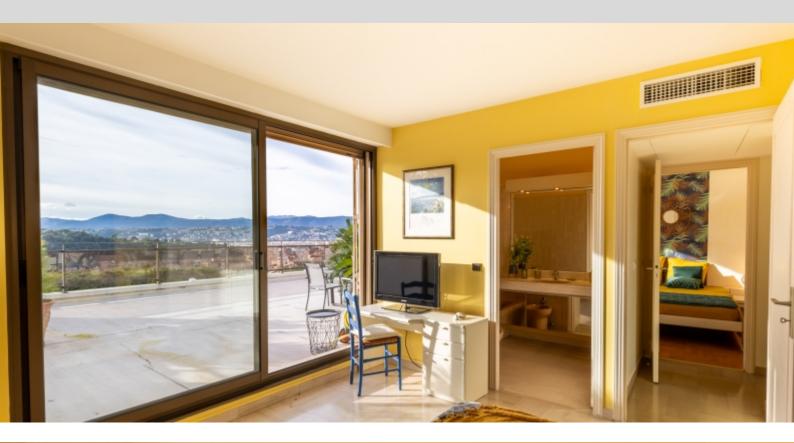

DESCRITTIVO :

**REF: VF342** 

|                                    | INFORMAZIONI           |
|------------------------------------|------------------------|
| $\uparrow \overline{\mathbb{M}^2}$ | *200 m²                |
|                                    | 114 m²                 |
|                                    | buone condizioni       |
|                                    | 3                      |
| <b>Ø</b>                           | Esposizione ovest      |
| <b>(</b> )                         | Vista mare, panoramica |