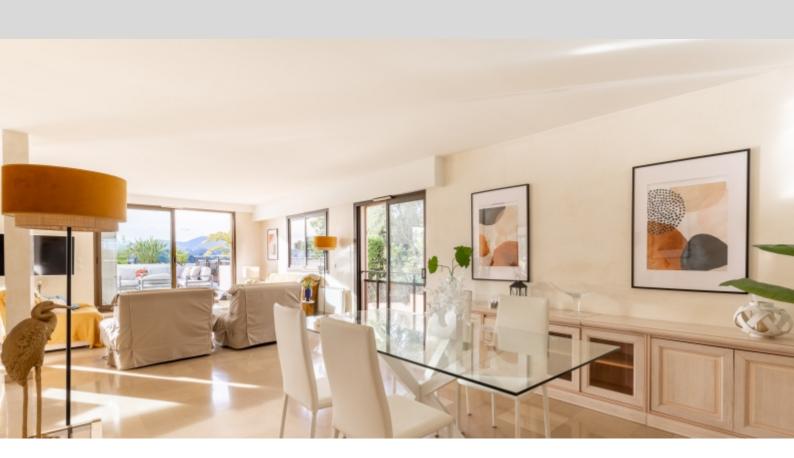

DESCRITTIVO :

**REF: VF342** 

|                                    | INFORMAZIONI           |
|------------------------------------|------------------------|
| $\uparrow \overline{\mathbb{M}^2}$ | *200 m²                |
|                                    | 114 m²                 |
|                                    | buone condizioni       |
|                                    | 3                      |
| <b>Ø</b>                           | Esposizione ovest      |
| <b>(</b> )                         | Vista mare, panoramica |