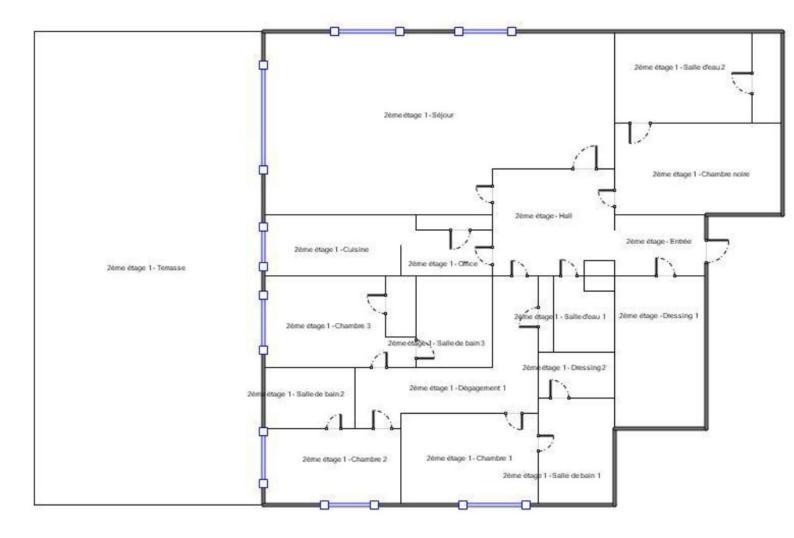

DESCRITTIVO :

**REF: VF342** 

|                                    | INFORMAZIONI           |
|------------------------------------|------------------------|
| $\uparrow \overline{\mathbb{M}^2}$ | *200 m²                |
|                                    | 114 m²                 |
|                                    | buone condizioni       |
|                                    | 3                      |
| <b>Ø</b>                           | Esposizione ovest      |
| <b>(</b> )                         | Vista mare, panoramica |