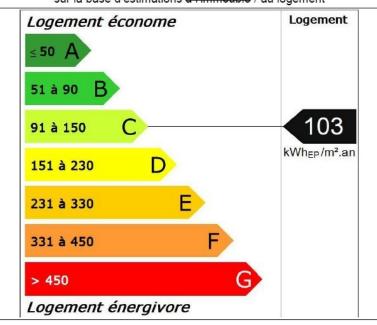

# Consommations énergétiques (En énergie primaire) Pour le chauffage, la production d'eau chaude sanitaire et le refroidissement

Consommation conventionnelle : 103 kWh<sub>EP</sub>/m².an sur la base d'estimations à l'immeuble / au logement