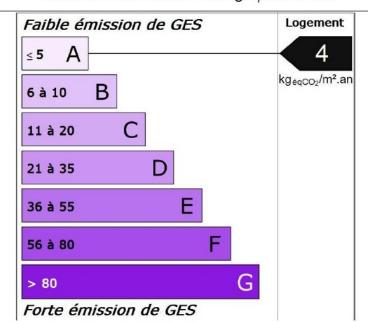

#### Émissions de gaz à effet de serre (GES) Pour le chauffage, la production d'eau chaude sanitaire et le refroidissement

Estimation des émissions : 4 kg éqCO2/m².an