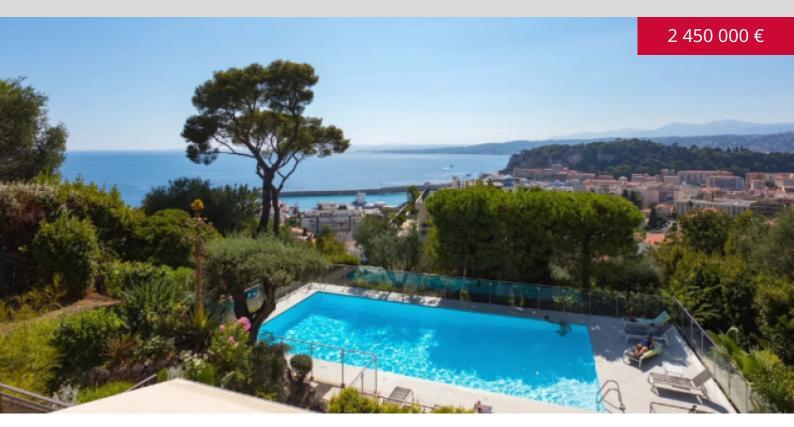

DESCRITTIVO :

**REF: VF342** 

|                                    | INFORMAZIONI           |
|------------------------------------|------------------------|
| $\uparrow \overline{\mathbb{M}^2}$ | *200 m²                |
|                                    | 114 m²                 |
|                                    | buone condizioni       |
|                                    | 3                      |
| <b>Ø</b>                           | Esposizione ovest      |
| <b>(</b> )                         | Vista mare, panoramica |