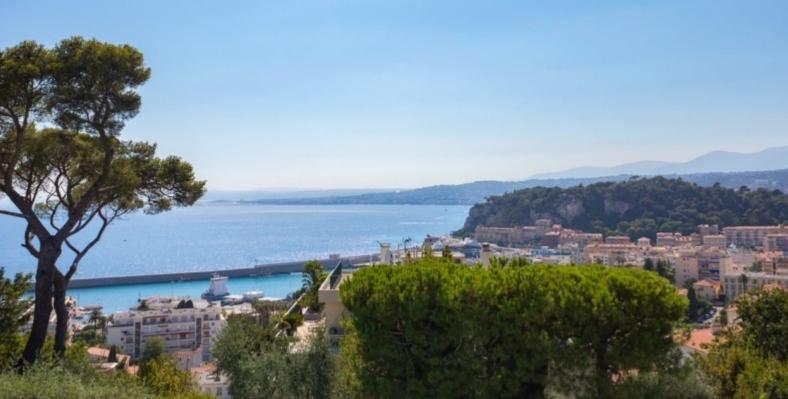

DESCRITTIVO :

**REF: VF342** 

|                                    | INFORMAZIONI           |
|------------------------------------|------------------------|
| $\uparrow \overline{\mathbb{M}^2}$ | *200 m²                |
|                                    | 114 m²                 |
|                                    | buone condizioni       |
|                                    | 3                      |
| <b>Ø</b>                           | Esposizione ovest      |
| <b>(</b> )                         | Vista mare, panoramica |