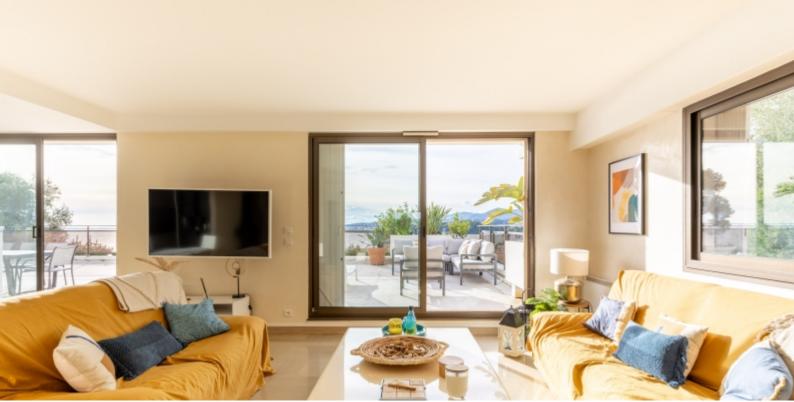

DESCRITTIVO :

**REF: VF342** 

|                                    | INFORMAZIONI           |
|------------------------------------|------------------------|
| $\uparrow \overline{\mathbb{M}^2}$ | *200 m²                |
|                                    | 114 m²                 |
|                                    | buone condizioni       |
|                                    | 3                      |
| <b>Ø</b>                           | Esposizione ovest      |
| <b>(</b> )                         | Vista mare, panoramica |