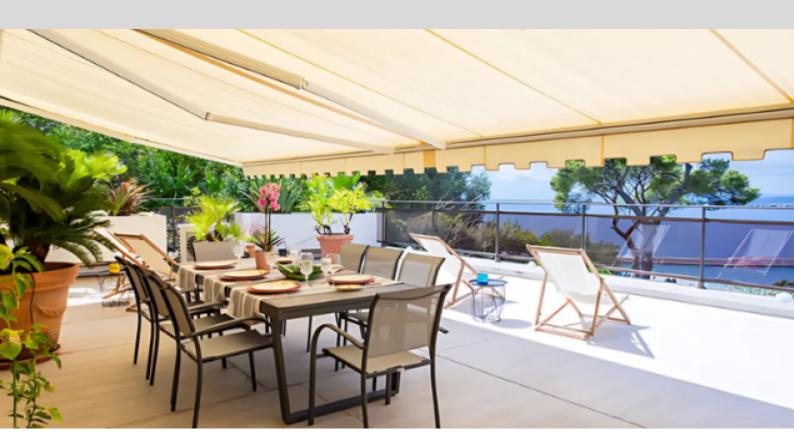

DESCRITTIVO :

**REF: VF342** 

|                                    | INFORMAZIONI           |
|------------------------------------|------------------------|
| $\uparrow \overline{\mathbb{M}^2}$ | *200 m²                |
|                                    | 114 m²                 |
|                                    | buone condizioni       |
|                                    | 3                      |
| <b>Ø</b>                           | Esposizione ovest      |
| <b>(</b> )                         | Vista mare, panoramica |