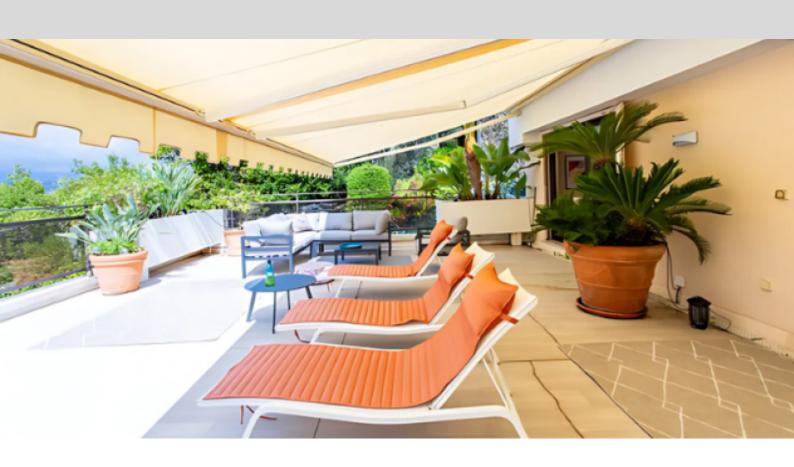

DESCRITTIVO :

**REF: VF342** 

|                                    | INFORMAZIONI           |
|------------------------------------|------------------------|
| $\uparrow \overline{\mathbb{M}^2}$ | *200 m²                |
|                                    | 114 m²                 |
|                                    | buone condizioni       |
|                                    | 3                      |
| <b>Ø</b>                           | Esposizione ovest      |
| <b>(</b> )                         | Vista mare, panoramica |