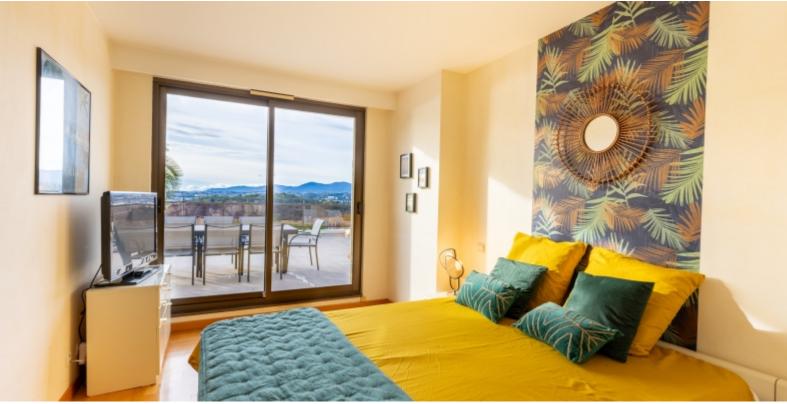

DESCRITTIVO :

**REF: VF342** 

|                                    | INFORMAZIONI           |
|------------------------------------|------------------------|
| $\uparrow \overline{\mathbb{M}^2}$ | *200 m²                |
|                                    | 114 m²                 |
|                                    | buone condizioni       |
|                                    | 3                      |
| <b>Ø</b>                           | Esposizione ovest      |
| <b>(</b> )                         | Vista mare, panoramica |