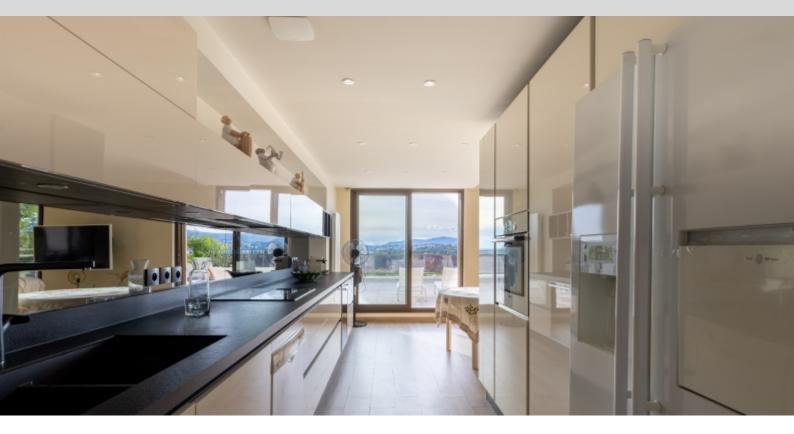

DESCRITTIVO :

**REF: VF342** 

|                                    | INFORMAZIONI           |
|------------------------------------|------------------------|
| $\uparrow \overline{\mathbb{M}^2}$ | *200 m²                |
|                                    | 114 m²                 |
|                                    | buone condizioni       |
|                                    | 3                      |
| <b>Ø</b>                           | Esposizione ovest      |
| <b>(</b> )                         | Vista mare, panoramica |