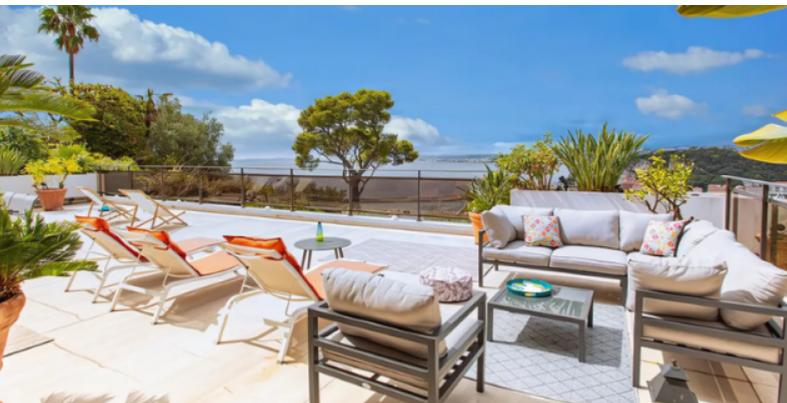

DESCRITTIVO :

**REF: VF342** 

|                                    | INFORMAZIONI           |
|------------------------------------|------------------------|
| $\uparrow \overline{\mathbb{M}^2}$ | *200 m²                |
|                                    | 114 m²                 |
|                                    | buone condizioni       |
|                                    | 3                      |
| <b>Ø</b>                           | Esposizione ovest      |
| <b>(</b> )                         | Vista mare, panoramica |