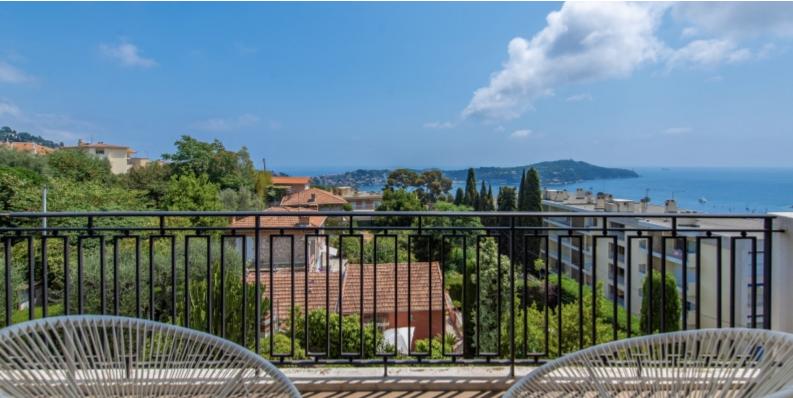

|                                |                        | INFORMAZIONI          |
|--------------------------------|------------------------|-----------------------|
|                                | Î <sup>m²</sup> ]      | *91 m²                |
|                                |                        | 25 m²                 |
|                                | $\widehat{\mathbf{M}}$ | condizioni eccellenti |
|                                | <u> </u>               | 2                     |
|                                | $\oslash$              | Esposizione sud est   |
|                                | $\bigcirc$             | Vista mare            |
| *superficie commercializzabile |                        |                       |