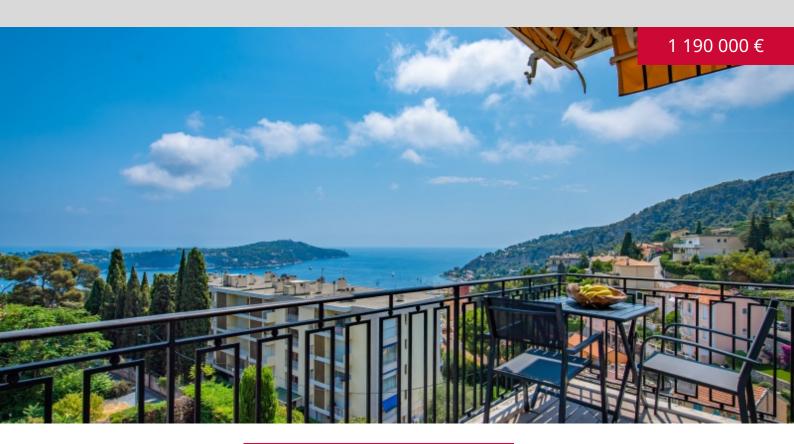

|                                |                        | INFORMAZIONI          |
|--------------------------------|------------------------|-----------------------|
|                                | Î <sup>m²</sup> ]      | *91 m²                |
|                                |                        | 25 m²                 |
|                                | $\widehat{\mathbf{M}}$ | condizioni eccellenti |
|                                | <u> </u>               | 2                     |
|                                | $\oslash$              | Esposizione sud est   |
|                                | $\bigcirc$             | Vista mare            |
| *superficie commercializzabile |                        |                       |