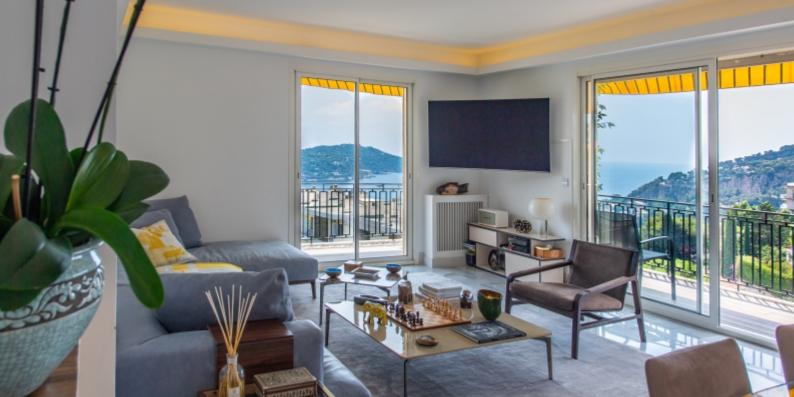

|                                |                        | INFORMAZIONI          |
|--------------------------------|------------------------|-----------------------|
|                                | Î <sup>m²</sup> ]      | *91 m²                |
|                                |                        | 25 m²                 |
|                                | $\widehat{\mathbf{M}}$ | condizioni eccellenti |
|                                | <u> </u>               | 2                     |
|                                | $\oslash$              | Esposizione sud est   |
|                                | $\bigcirc$             | Vista mare            |
| *superficie commercializzabile |                        |                       |