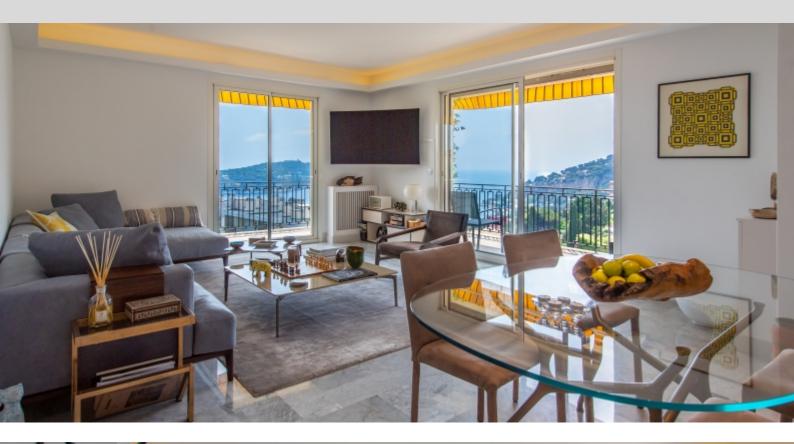

|                                |                        | INFORMAZIONI          |
|--------------------------------|------------------------|-----------------------|
|                                | Î <sup>m²</sup> ]      | *91 m²                |
|                                |                        | 25 m²                 |
|                                | $\widehat{\mathbf{M}}$ | condizioni eccellenti |
|                                | <u> </u>               | 2                     |
|                                | $\oslash$              | Esposizione sud est   |
|                                | $\bigcirc$             | Vista mare            |
| *superficie commercializzabile |                        |                       |