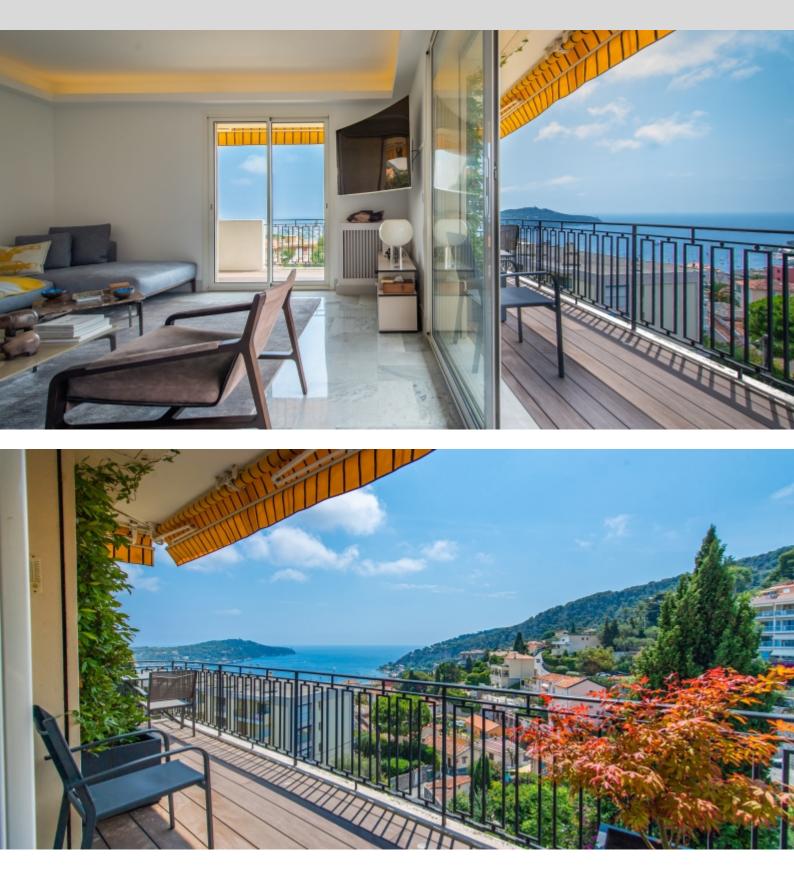

|                                |                        | INFORMAZIONI          |
|--------------------------------|------------------------|-----------------------|
|                                | Î <sup>m²</sup> ]      | *91 m²                |
|                                |                        | 25 m²                 |
|                                | $\widehat{\mathbf{M}}$ | condizioni eccellenti |
|                                | <u> </u>               | 2                     |
|                                | $\oslash$              | Esposizione sud est   |
|                                | $\bigcirc$             | Vista mare            |
| *superficie commercializzabile |                        |                       |