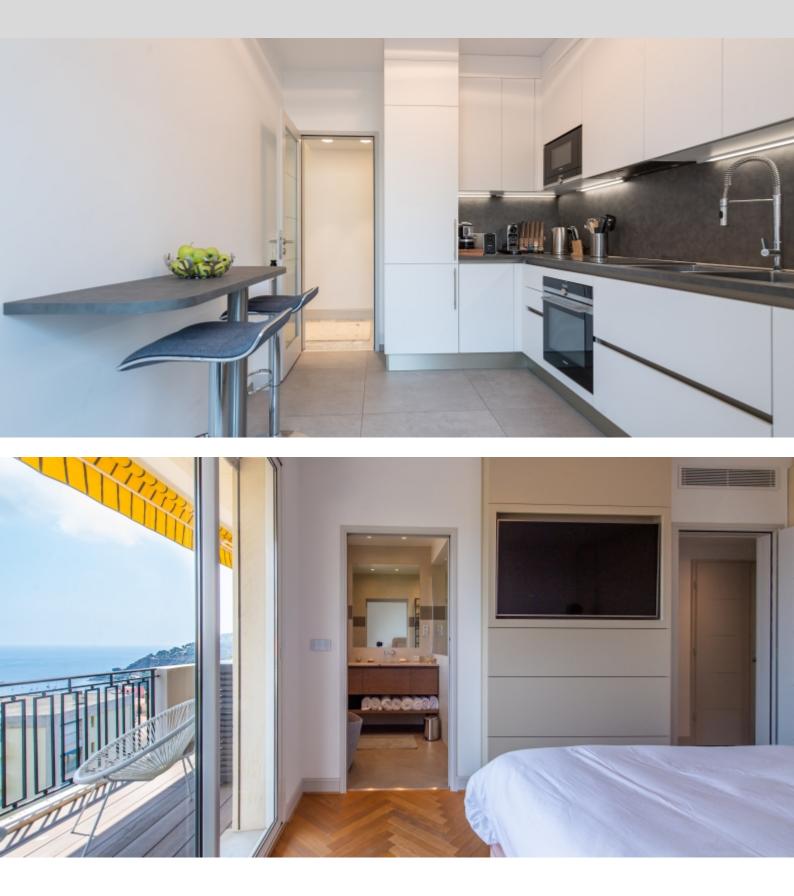

|                                |                        | INFORMAZIONI          |
|--------------------------------|------------------------|-----------------------|
|                                | Î <sup>m²</sup> ]      | *91 m²                |
|                                |                        | 25 m²                 |
|                                | $\widehat{\mathbf{M}}$ | condizioni eccellenti |
|                                | <u> </u>               | 2                     |
|                                | $\oslash$              | Esposizione sud est   |
|                                | $\bigcirc$             | Vista mare            |
| *superficie commercializzabile |                        |                       |