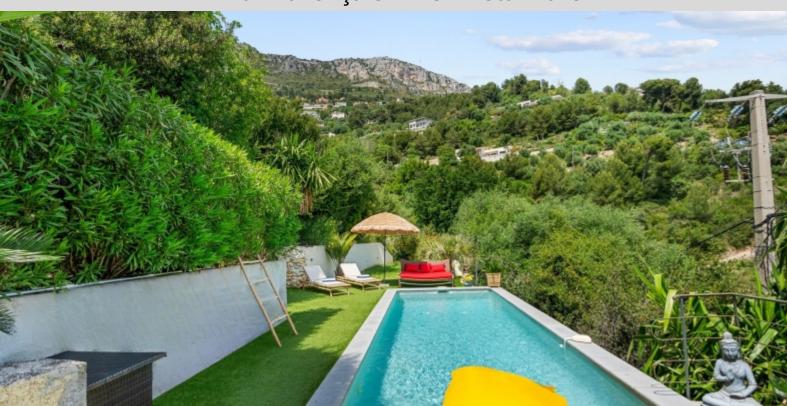

La villa dispone di un incantevole giardino con zona colazione, una bella piscina e un posto auto.

**REF: VF403** 

| INFORMAZIONI                       |                        |
|------------------------------------|------------------------|
| $\uparrow \overline{\mathbb{m}^2}$ | *110 m²                |
|                                    | Ristrutturato          |
|                                    | 3                      |
|                                    | Esposizione est        |
| <b>(</b>                           | Vista mare             |
| *superfi                           | cie commercializzahile |