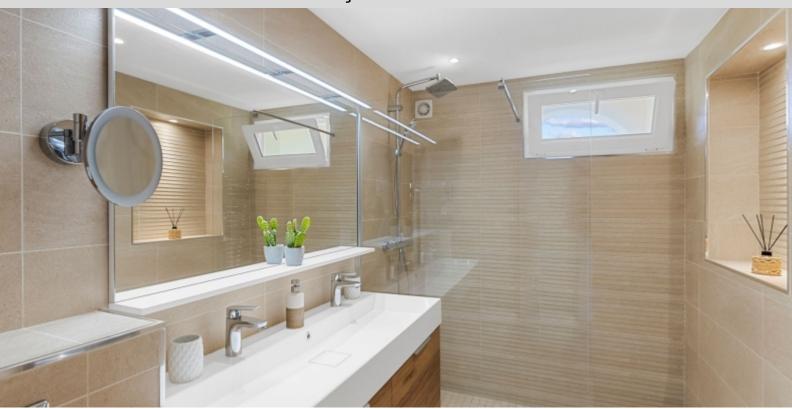

La villa, disposta su tre livelli, è composta da:

- Piano terra: ingresso, soggiorno/sala da pranzo, cucina open space, bagno con doccia, ripostiglio, piacevole terrazza con vista panoramica, accesso al giardino e alla piscina.
- Primo piano: camera da letto e spogliatoio in mansarda.
- Piano inferiore: 2 camere da letto con bagno con doccia. Da una delle camere da letto si accede al giardino.