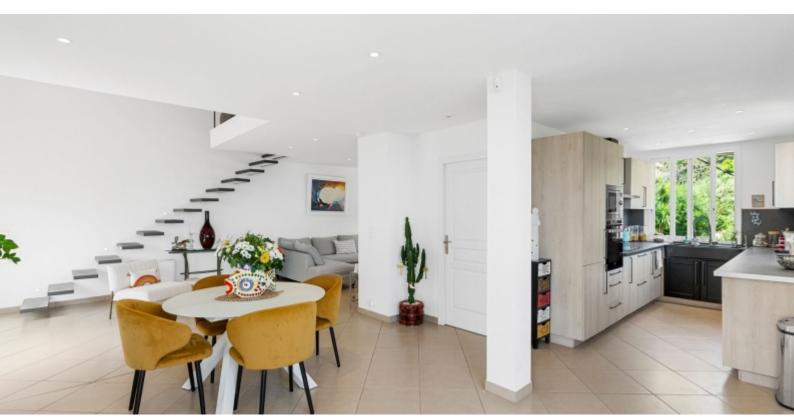

La villa, disposta su tre livelli, è composta da:

- Piano terra: ingresso, soggiorno/sala da pranzo, cucina open space, bagno con doccia, ripostiglio, piacevole terrazza con vista panoramica, accesso al giardino e alla piscina.
- Primo piano: camera da letto e spogliatoio in mansarda.
- Piano inferiore: 2 camere da letto con bagno con doccia. Da una delle camere da letto si accede al giardino.