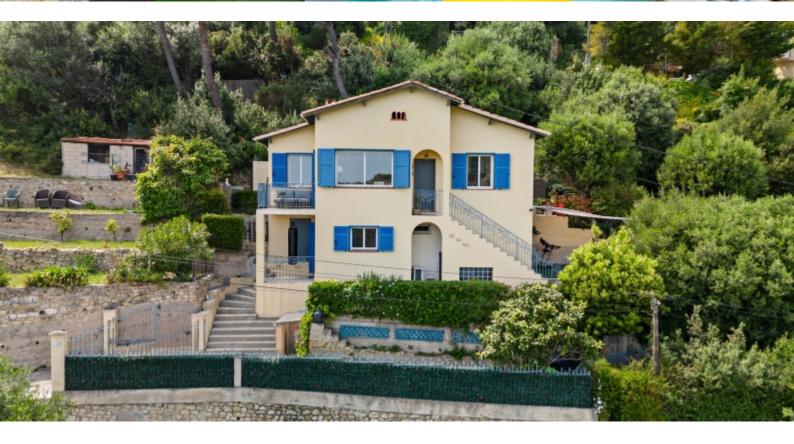

#### **DESCRITTIVO:**

Situata in una tranquilla zona residenziale di Eze, a soli 20 minuti da Monaco, questa magnifica villa in stile provenzale, completamente ristrutturata in stile moderno, gode di una bellissima vista sul mare.

La villa, disposta su tre livelli, è composta da:

- Piano terra: ingresso, soggiorno/sala da pranzo, cucina open space, bagno con doccia, ripostiglio, piacevole terrazza con vista panoramica, accesso al giardino e alla piscina.
- Primo piano: camera da letto e spogliatoio in mansarda.
- Piano inferiore: 2 camere da letto con bagno con doccia. Da una delle camere da letto si accede al giardino.