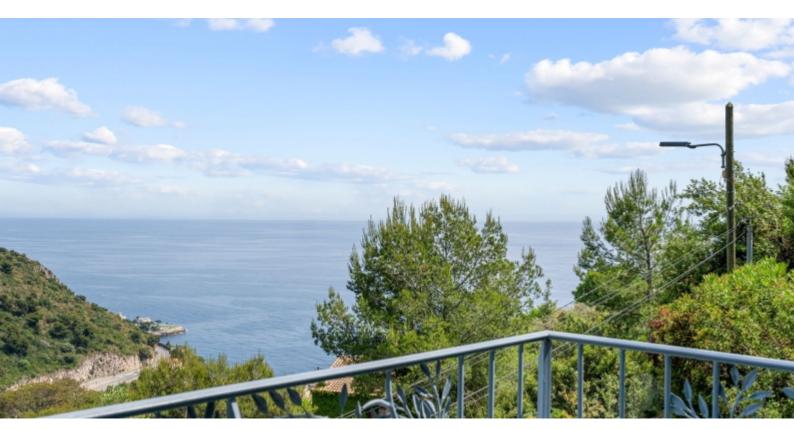

#### **DESCRITTIVO:**

Situata in una tranquilla zona residenziale di Eze, a soli 20 minuti da Monaco, questa magnifica villa in stile provenzale, completamente ristrutturata in stile moderno, gode di una bellissima vista sul mare.

La villa dispone di un incantevole giardino con zona colazione, una bella piscina e un posto auto.

**REF: VF403** 

| INFORMAZIONI                       |                        |
|------------------------------------|------------------------|
| $\uparrow \overline{\mathbb{m}^2}$ | *110 m²                |
|                                    | Ristrutturato          |
|                                    | 3                      |
|                                    | Esposizione est        |
| <b>(</b>                           | Vista mare             |
| *superfi                           | cie commercializzahile |