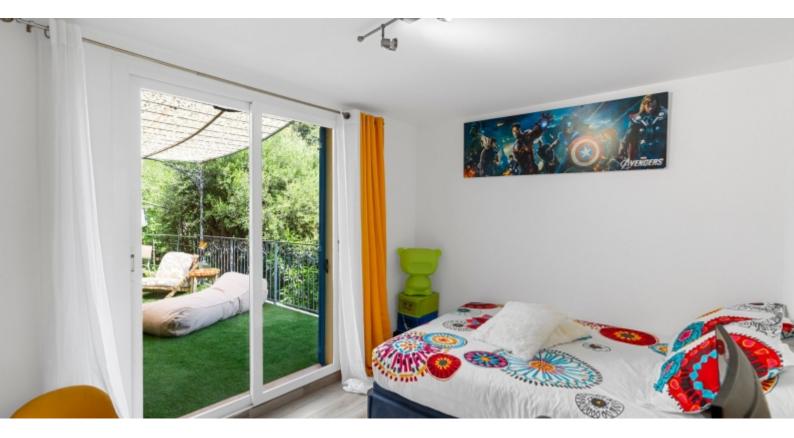

La villa, disposta su tre livelli, è composta da:

- Piano terra: ingresso, soggiorno/sala da pranzo, cucina open space, bagno con doccia, ripostiglio, piacevole terrazza con vista panoramica, accesso al giardino e alla piscina.
- Primo piano: camera da letto e spogliatoio in mansarda.
- Piano inferiore: 2 camere da letto con bagno con doccia. Da una delle camere da letto si accede al giardino.