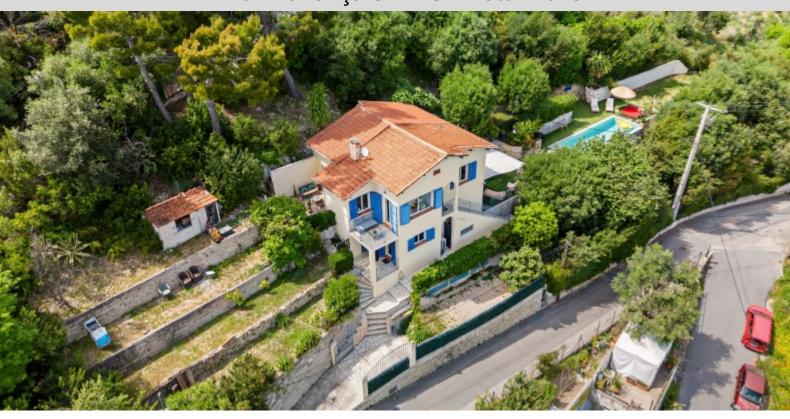

#### **DESCRITTIVO:**

Situata in una tranquilla zona residenziale di Eze, a soli 20 minuti da Monaco, questa magnifica villa in stile provenzale, completamente ristrutturata in stile moderno, gode di una bellissima vista sul mare.

La villa dispone di un incantevole giardino con zona colazione, una bella piscina e un posto auto.

**REF: VF403** 

| INFORMAZIONI                       |                        |
|------------------------------------|------------------------|
| $\uparrow \overline{\mathbb{m}^2}$ | *110 m²                |
|                                    | Ristrutturato          |
|                                    | 3                      |
|                                    | Esposizione est        |
| <b>(</b>                           | Vista mare             |
| *superfi                           | cie commercializzahile |