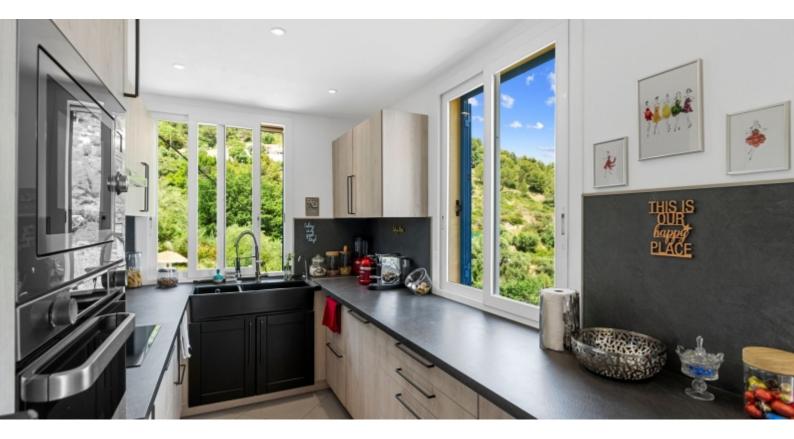

La villa, disposta su tre livelli, è composta da:

- Piano terra: ingresso, soggiorno/sala da pranzo, cucina open space, bagno con doccia, ripostiglio, piacevole terrazza con vista panoramica, accesso al giardino e alla piscina.
- Primo piano: camera da letto e spogliatoio in mansarda.
- Piano inferiore: 2 camere da letto con bagno con doccia. Da una delle camere da letto si accede al giardino.