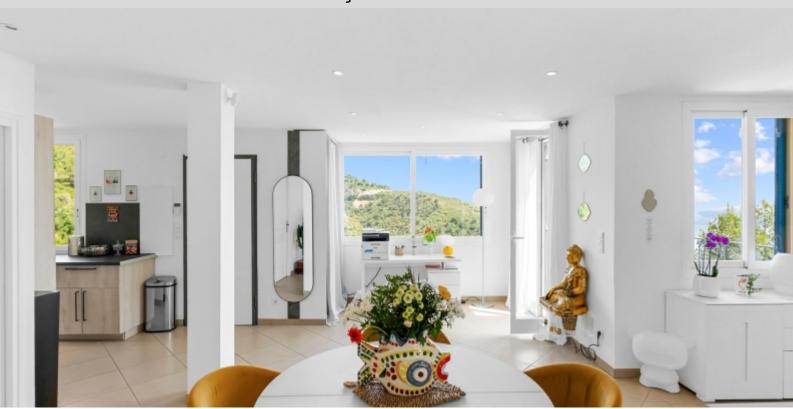

La villa, disposta su tre livelli, è composta da:

- Piano terra: ingresso, soggiorno/sala da pranzo, cucina open space, bagno con doccia, ripostiglio, piacevole terrazza con vista panoramica, accesso al giardino e alla piscina.
- Primo piano: camera da letto e spogliatoio in mansarda.
- Piano inferiore: 2 camere da letto con bagno con doccia. Da una delle camere da letto si accede al giardino.