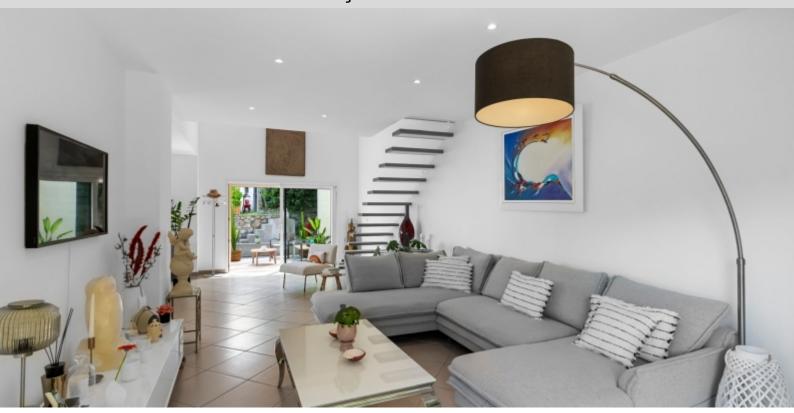

La villa, disposta su tre livelli, è composta da:

- Piano terra: ingresso, soggiorno/sala da pranzo, cucina open space, bagno con doccia, ripostiglio, piacevole terrazza con vista panoramica, accesso al giardino e alla piscina.
- Primo piano: camera da letto e spogliatoio in mansarda.
- Piano inferiore: 2 camere da letto con bagno con doccia. Da una delle camere da letto si accede al giardino.