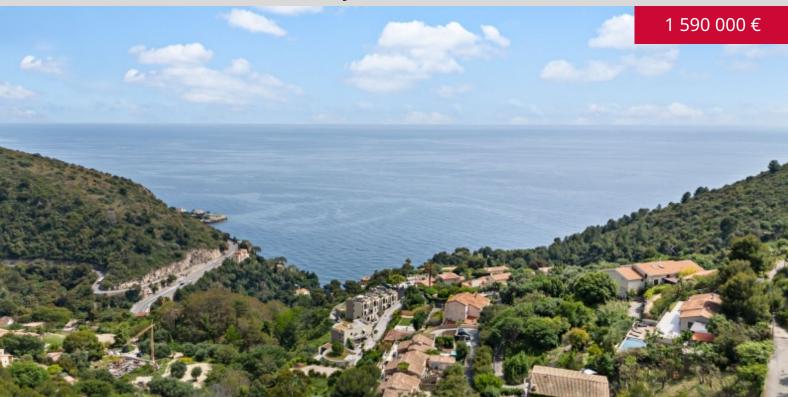

#### **DESCRITTIVO:**

Situata in una tranquilla zona residenziale di Eze, a soli 20 minuti da Monaco, questa magnifica villa in stile provenzale, completamente ristrutturata in stile moderno, gode di una bellissima vista sul mare.

La villa dispone di un incantevole giardino con zona colazione, una bella piscina e un posto auto.

**REF: VF403** 

| INFORMAZIONI                       |                        |
|------------------------------------|------------------------|
| $\uparrow \overline{\mathbb{m}^2}$ | *110 m²                |
|                                    | Ristrutturato          |
|                                    | 3                      |
|                                    | Esposizione est        |
| <b>(</b>                           | Vista mare             |
| *superfi                           | cie commercializzahile |