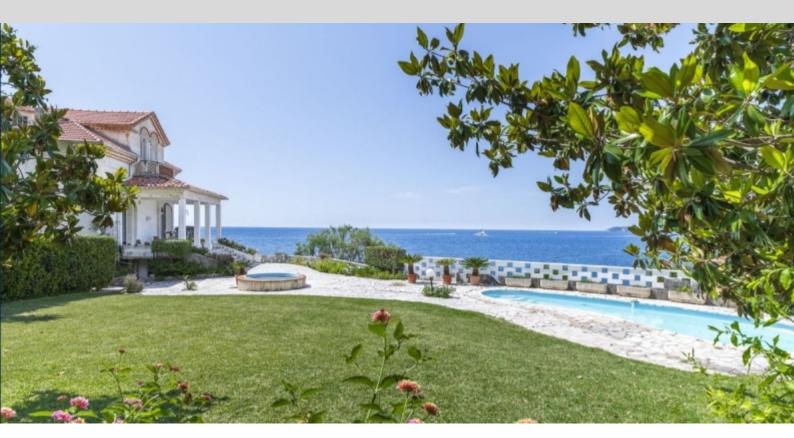

DESCRITTIVO:

**REF: VF404** 

|                                          | INFORMAZIONI        |
|------------------------------------------|---------------------|
| $\uparrow \overrightarrow{\mathbb{M}^2}$ | *360 m²             |
|                                          | da rinnovare        |
|                                          | 7                   |
| <b>②</b>                                 | Esposizione sud est |
| <b>(</b>                                 | Vista mare          |