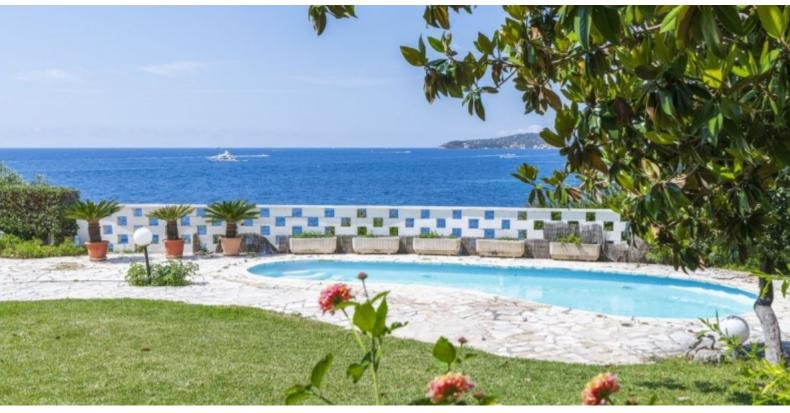

DESCRITTIVO:

**REF: VF404** 

|                                          | INFORMAZIONI        |
|------------------------------------------|---------------------|
| $\uparrow \overrightarrow{\mathbb{M}^2}$ | *360 m²             |
|                                          | da rinnovare        |
|                                          | 7                   |
| <b>②</b>                                 | Esposizione sud est |
| <b>(</b>                                 | Vista mare          |