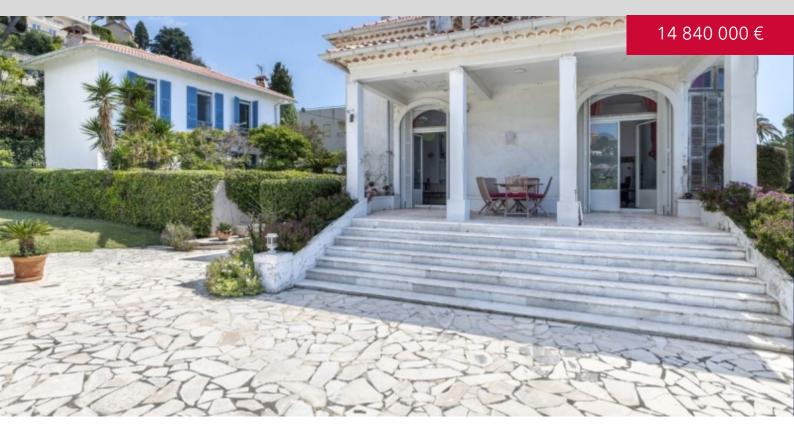

DESCRITTIVO:

**REF: VF404** 

|                                          | INFORMAZIONI        |
|------------------------------------------|---------------------|
| $\uparrow \overrightarrow{\mathbb{M}^2}$ | *360 m²             |
|                                          | da rinnovare        |
|                                          | 7                   |
| <b>②</b>                                 | Esposizione sud est |
| <b>(</b>                                 | Vista mare          |