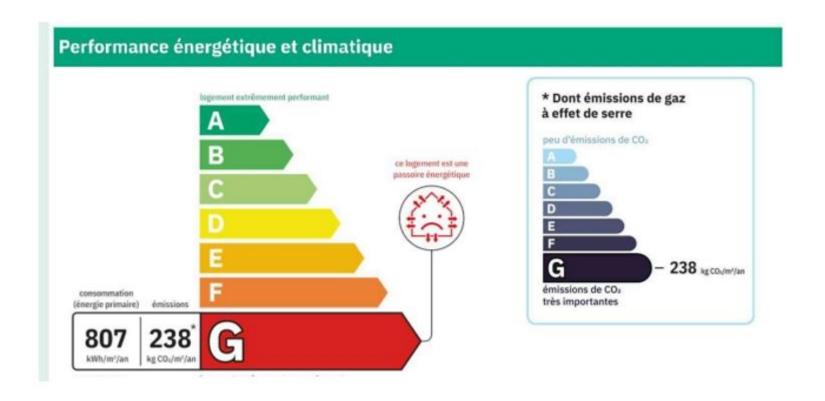

uparrow \overrightarrow{\mathbb{M}^2}$ | *360 m²             |
|                                          | da rinnovare        |
|                                          | 7                   |
| <b>②</b>                                 | Esposizione sud est |
| <b>(</b>                                 | Vista mare          |

<sup>\*</sup>superficie commercializzabile

This document does not form part of any offer or contract. All measurements, areas and distances are approximate. The information and plans contained herein are believed to be correct, however, their accuracy is not guaranteed. The photographs show only certain parts of the property at the time they were taken. This offer is subject to change of price or other conditions, without prior notice.



## CAP-D'AIL