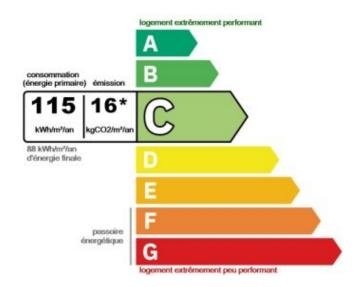

## PRINCESSE PALACE BEAUSOLEIL

DESCRITTIVO :

REF: VF415

| INFORMAZIONI |                       |
|--------------|-----------------------|
| ĈM²)         | *50 m²                |
|              | 8 m <sup>2</sup>      |
|              | condizioni eccellenti |
|              | 1                     |
| <b>Ø</b>     | Esposizione sud ovest |
| (a)          | Vista città           |