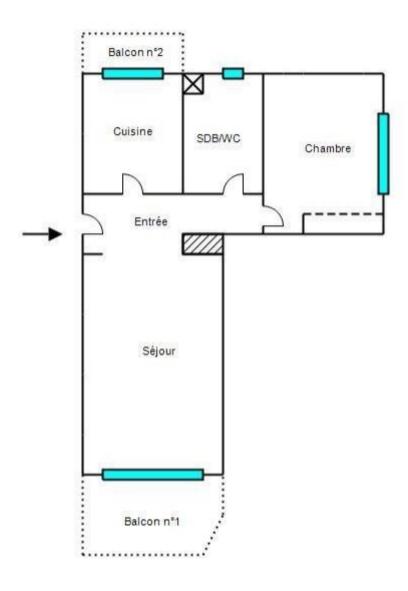

## PRINCESSE PALACE BEAUSOLEIL

DESCRITTIVO :

REF: VF415

| INFORMAZIONI |                       |
|--------------|-----------------------|
| ĈM²)         | *50 m²                |
|              | 8 m <sup>2</sup>      |
|              | condizioni eccellenti |
|              | 1                     |
| <b>Ø</b>     | Esposizione sud ovest |
| (a)          | Vista città           |