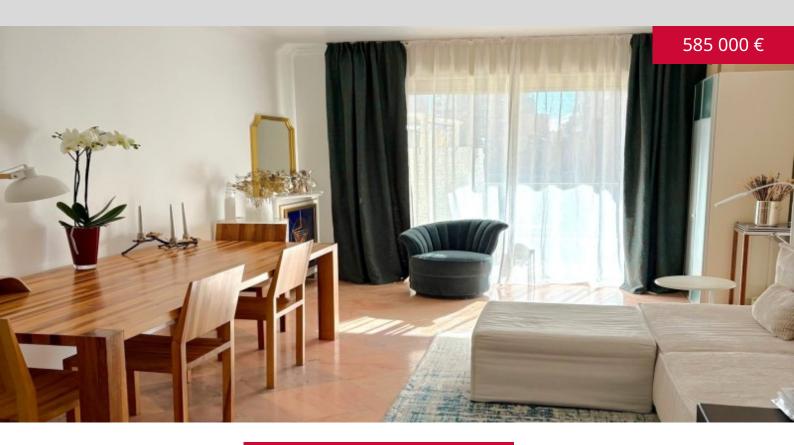

## PRINCESSE PALACE BEAUSOLEIL

DESCRITTIVO :

REF: VF415

| INFORMAZIONI |                       |
|--------------|-----------------------|
| ĈM²)         | *50 m²                |
|              | 8 m <sup>2</sup>      |
|              | condizioni eccellenti |
|              | 1                     |
| <b>Ø</b>     | Esposizione sud ovest |
| (a)          | Vista città           |