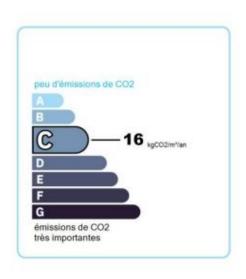

## PRINCESSE PALACE BEAUSOLEIL

DESCRITTIVO :

REF: VF415

| INFORMAZIONI |                       |
|--------------|-----------------------|
| ĈM²)         | *50 m²                |
|              | 8 m <sup>2</sup>      |
|              | condizioni eccellenti |
|              | 1                     |
| <b>Ø</b>     | Esposizione sud ovest |
| (a)          | Vista città           |