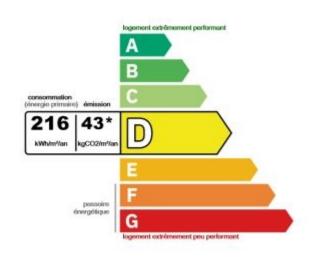

#### \* Dont émissions de gaz à effet de serre.

Le niveau de consommation énergétique dépend de l'isolation du logement et de la performance des équipements.

Ce logement émet 6591 kg de CO<sub>2</sub> par an, soit l'équivalent de 34152 km parcourus en voiture.

Le niveau d'émissions dépend principalement des types d'énergies utilisées (bois, électricité, gaz, fioul. etc.)

CROQUIS NON CONTRACTUEL

Croquis non contractuel