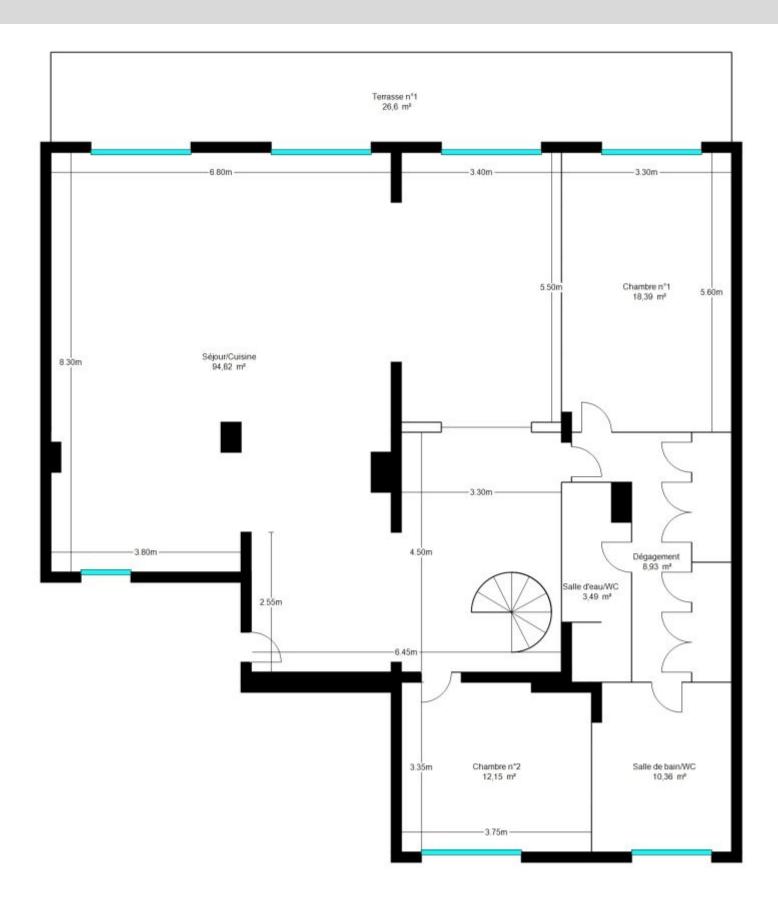

Le niveau d'émissions dépend principalement des types d'énergies utilisées (bois, électricité, gaz, fioul. etc.)

CROQUIS NON CONTRACTUEL

Croquis non contractuel