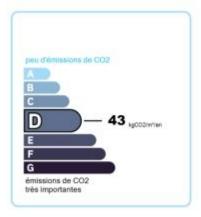

#### \* Dont émissions de gaz à effet de serre.

Le niveau de consommation énergétique dépend de l'isolation du logement et de la performance des équipements.

Ce logement émet 6591 kg de CO<sub>2</sub> par an, soit l'équivalent de 34152 km parcourus en voiture.

Le niveau d'émissions dépend principalement des types d'énergies utilisées (bois, électricité, gaz, fioul. etc.)

CROQUIS NON CONTRACTUEL

Croquis non contractuel