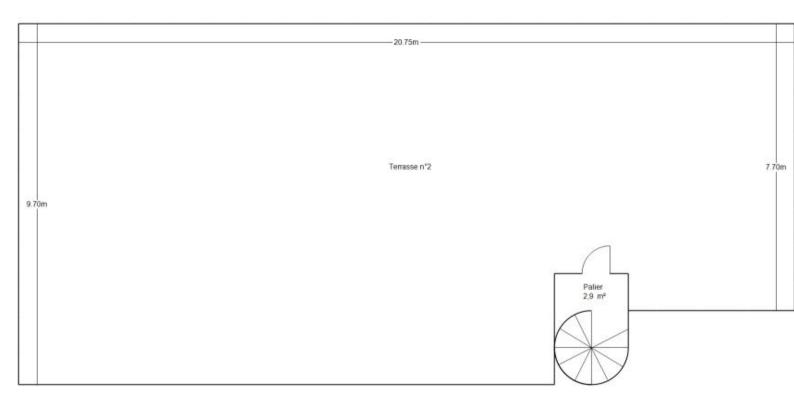

Le niveau d'émissions dépend principalement des types d'énergies utilisées (bois, électricité, gaz, fioul. etc.)

CROQUIS NON CONTRACTUEL

Croquis non contractuel