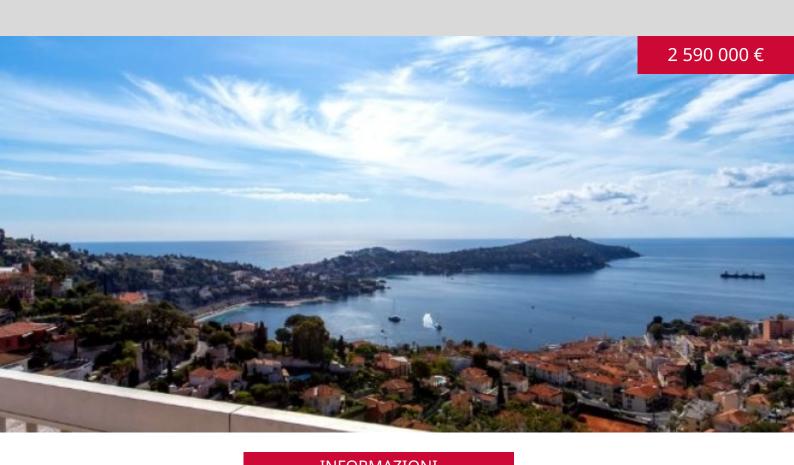

INFORMAZIONI

↑m² \*166 m²

27 m<sup>2</sup>

buone condizioni

3

Esposizione sud

Vista baia di villefranche,

Vista baia di villefranche, mare, panoramica

**DESCRITTIVO:** 

REF: VF423