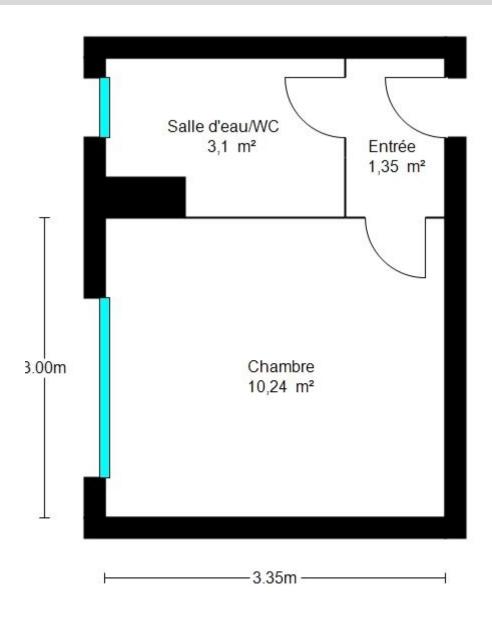

Le niveau d'émissions dépend principalement des types d'énergies utilisées (bois, électricité, gaz, fioul. etc.)

CROQUIS NON CONTRACTUEL

Croquis non contractuel