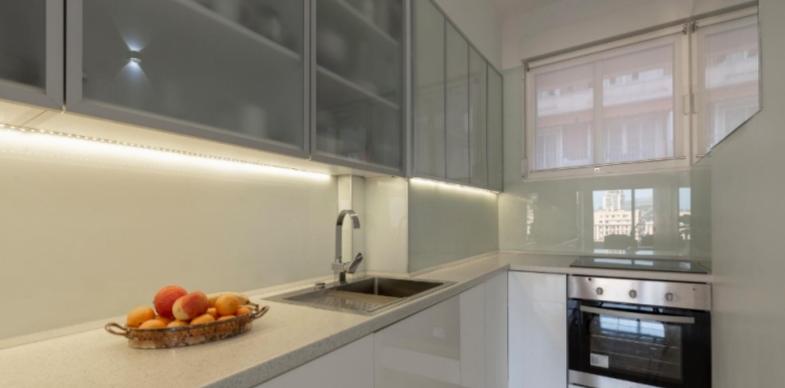

#### DESCRITTIVO :

Appartamento di 4 vani, a uso misto, completamente ristrutturato, situato in un palazzo nella piacevole zona del Giardino Esotico. L'appartemento ha una superficie totale di 120 M2 ed é composto da: ingresso, un salone con terrazza, tre camere, una cucina separata e completamente arredata, due bagni. Bella terrazza con vista mare e Cap Martin.