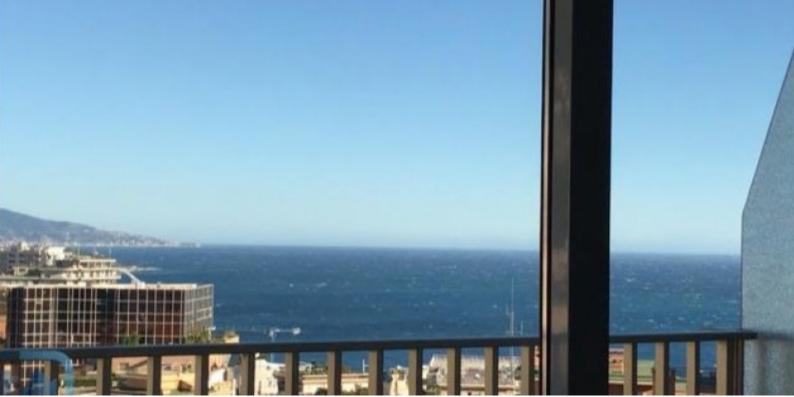

#### DESCRITTIVO :

Appartamento di 4 vani, a uso misto, completamente ristrutturato, situato in un palazzo nella piacevole zona del Giardino Esotico. L'appartemento ha una superficie totale di 120 M2 ed é composto da: ingresso, un salone con terrazza, tre camere, una cucina separata e completamente arredata, due bagni. Bella terrazza con vista mare e Cap Martin.

Possibilità di affittare un parcheggio nel palazzo di fronte.

**REF: VM1198** 

| INFORMAZIONI                   |                        |
|--------------------------------|------------------------|
| <sup>↑</sup> m <sup>2</sup>    | *120 m²                |
|                                | 10 m²                  |
|                                | Ristrutturato          |
| <u> </u>                       | 3                      |
| $\oslash$                      | Esposizione sud est    |
|                                | /ista cap martin, mare |
| *superficie commercializzabile |                        |