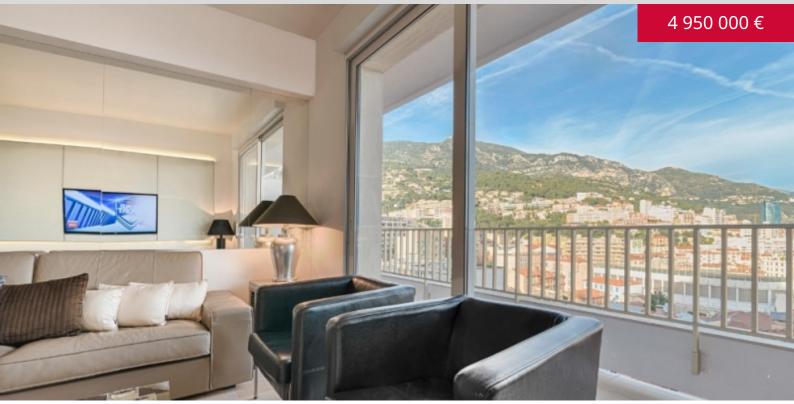

#### DESCRITTIVO :

Appartamento di 4 vani, a uso misto, completamente ristrutturato, situato in un palazzo nella piacevole zona del Giardino Esotico. L'appartemento ha una superficie totale di 120 M2 ed é composto da: ingresso, un salone con terrazza, tre camere, una cucina separata e completamente arredata, due bagni. Bella terrazza con vista mare e Cap Martin.

Possibilità di affittare un parcheggio nel palazzo di fronte.

**REF: VM1198** 

| INFORMAZIONI                   |                        |
|--------------------------------|------------------------|
| <sup>↑</sup> m <sup>2</sup>    | *120 m²                |
|                                | 10 m²                  |
|                                | Ristrutturato          |
| <u> </u>                       | 3                      |
| $\oslash$                      | Esposizione sud est    |
|                                | /ista cap martin, mare |
| *superficie commercializzabile |                        |