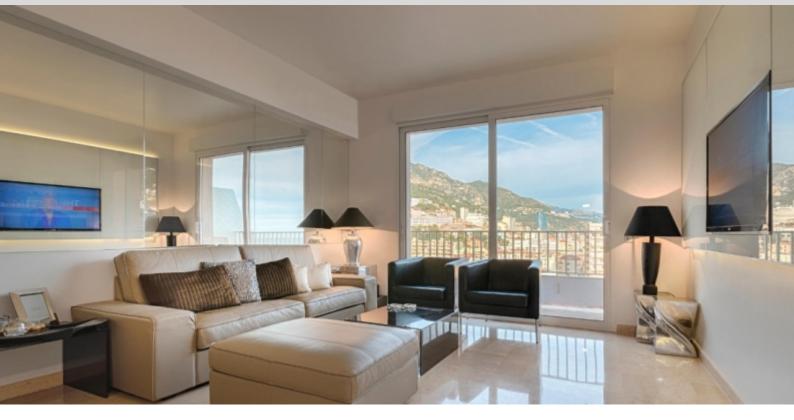

#### DESCRITTIVO :

Appartamento di 4 vani, a uso misto, completamente ristrutturato, situato in un palazzo nella piacevole zona del Giardino Esotico. L'appartemento ha una superficie totale di 120 M2 ed é composto da: ingresso, un salone con terrazza, tre camere, una cucina separata e completamente arredata, due bagni. Bella terrazza con vista mare e Cap Martin.