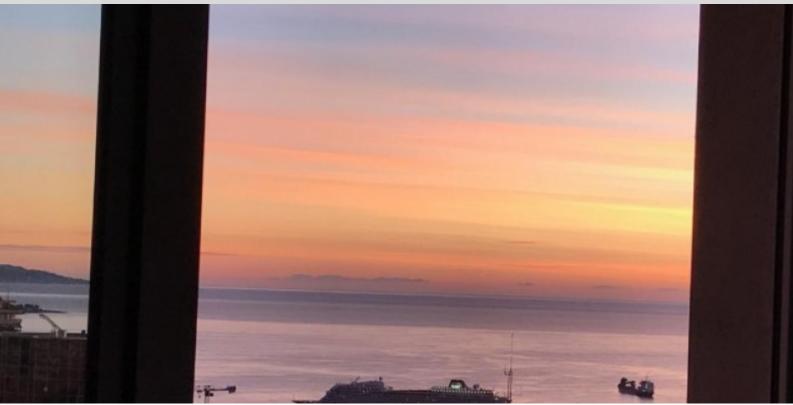

#### DESCRITTIVO :

Appartamento di 4 vani, a uso misto, completamente ristrutturato, situato in un palazzo nella piacevole zona del Giardino Esotico. L'appartemento ha una superficie totale di 120 M2 ed é composto da: ingresso, un salone con terrazza, tre camere, una cucina separata e completamente arredata, due bagni. Bella terrazza con vista mare e Cap Martin.

Possibilità di affittare un parcheggio nel palazzo di fronte.

**REF: VM1198** 

| INFORMAZIONI                   |                        |
|--------------------------------|------------------------|
| <sup>↑</sup> m <sup>2</sup>    | *120 m²                |
|                                | 10 m²                  |
|                                | Ristrutturato          |
| <u> </u>                       | 3                      |
| $\oslash$                      | Esposizione sud est    |
|                                | /ista cap martin, mare |
| *superficie commercializzabile |                        |