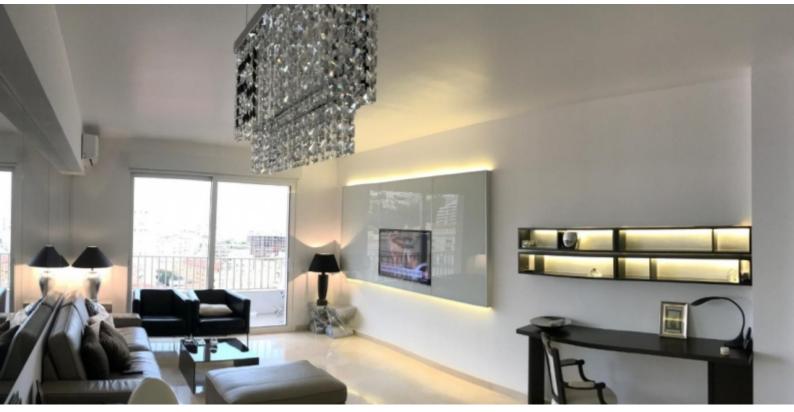

#### DESCRITTIVO :

Appartamento di 4 vani, a uso misto, completamente ristrutturato, situato in un palazzo nella piacevole zona del Giardino Esotico. L'appartemento ha una superficie totale di 120 M2 ed é composto da: ingresso, un salone con terrazza, tre camere, una cucina separata e completamente arredata, due bagni. Bella terrazza con vista mare e Cap Martin.