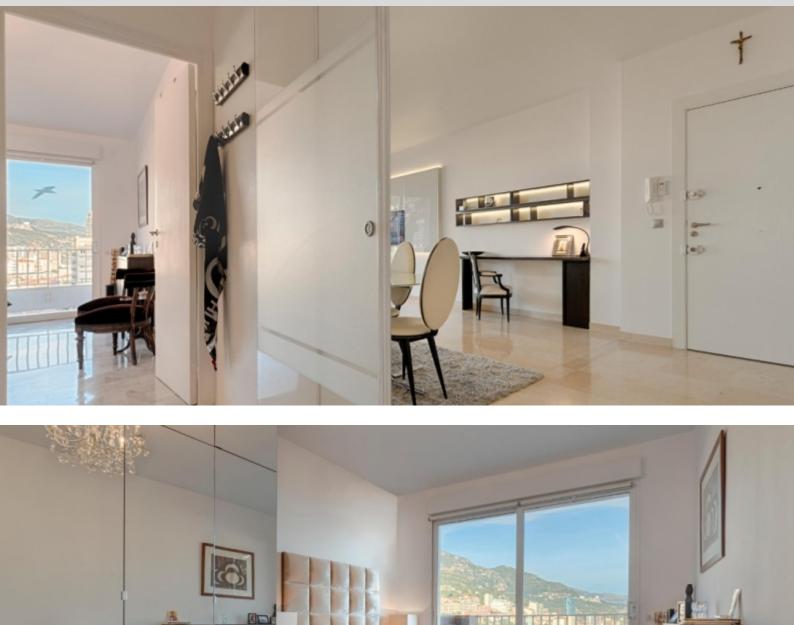

#### DESCRITTIVO :

Appartamento di 4 vani, a uso misto, completamente ristrutturato, situato in un palazzo nella piacevole zona del Giardino Esotico. L'appartemento ha una superficie totale di 120 M2 ed é composto da: ingresso, un salone con terrazza, tre camere, una cucina separata e completamente arredata, due bagni. Bella terrazza con vista mare e Cap Martin.