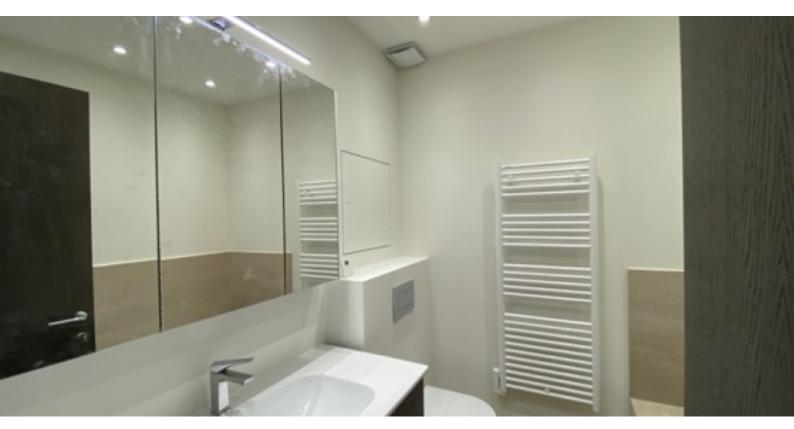

E' composto da: ingresso, doppio soggiorno sul fronte, lato mare, con cucina a vista completamente attrezzata, due camere da letto sul lato collina, un bagno completo, un bagno con doccia completo, bagno per gli ospiti.