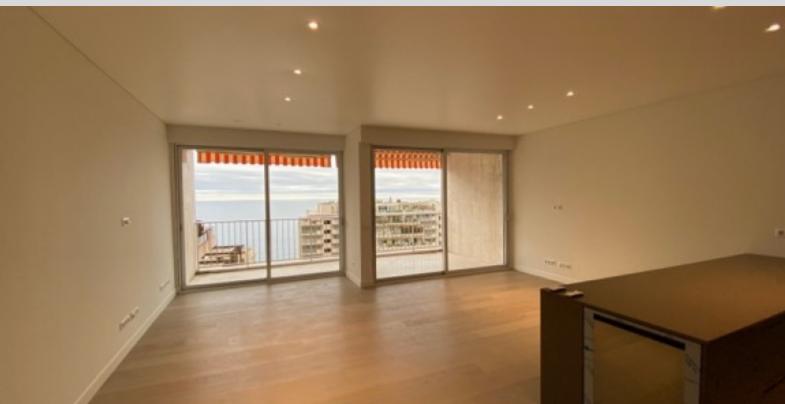

E' composto da: ingresso, doppio soggiorno sul fronte, lato mare, con cucina a vista completamente attrezzata, due camere da letto sul lato collina, un bagno completo, un bagno con doccia completo, bagno per gli ospiti.

Ha una terrazza e un balcone con una superficie totale di 20 m2 con vista sul mare e Monaco.

**REF: VM1444** 

| INFORMAZIONI                   |                     |
|--------------------------------|---------------------|
| €                              | *118 m²             |
|                                | 20 m²               |
|                                | nuovo               |
| <u> </u>                       | 2                   |
| $\oslash$                      | Esposizione sud est |
| $\odot$                        | Vista mare, monaco  |
| *superficie commercializzabile |                     |