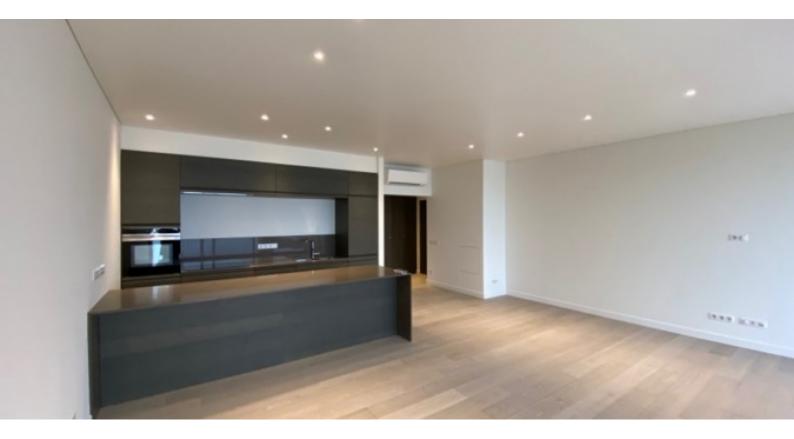

E' composto da: ingresso, doppio soggiorno sul fronte, lato mare, con cucina a vista completamente attrezzata, due camere da letto sul lato collina, un bagno completo, un bagno con doccia completo, bagno per gli ospiti.