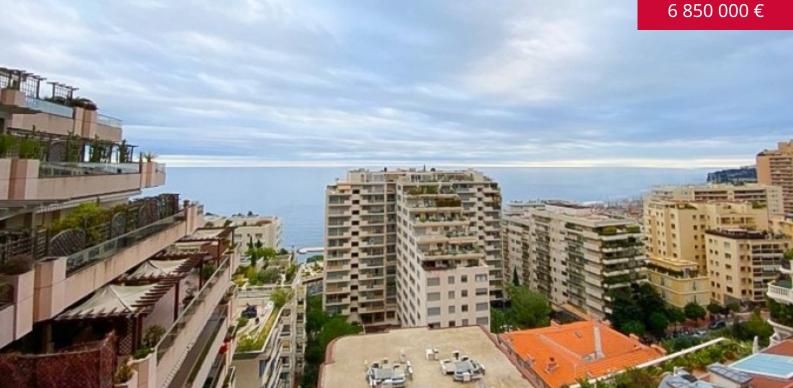

Ha una terrazza e un balcone con una superficie totale di 20 m2 con vista sul mare e Monaco.

**REF: VM1444** 

| INFORMAZIONI                   |                     |
|--------------------------------|---------------------|
| €                              | *118 m²             |
|                                | 20 m²               |
|                                | nuovo               |
| <u> </u>                       | 2                   |
| $\oslash$                      | Esposizione sud est |
| $\odot$                        | Vista mare, monaco  |
| *superficie commercializzabile |                     |