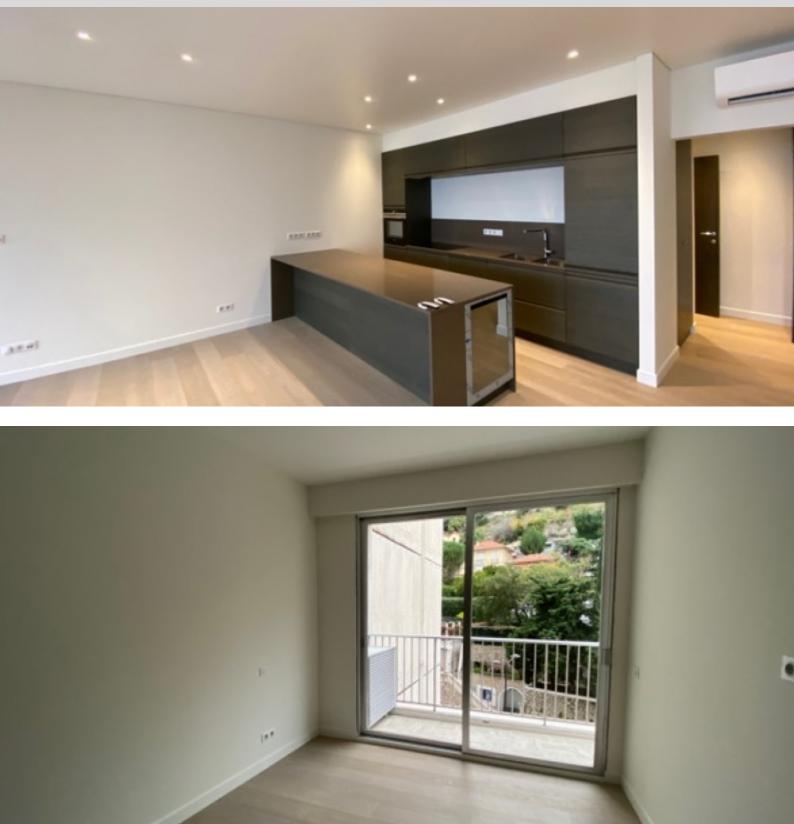

E' composto da: ingresso, doppio soggiorno sul fronte, lato mare, con cucina a vista completamente attrezzata, due camere da letto sul lato collina, un bagno completo, un bagno con doccia completo, bagno per gli ospiti.