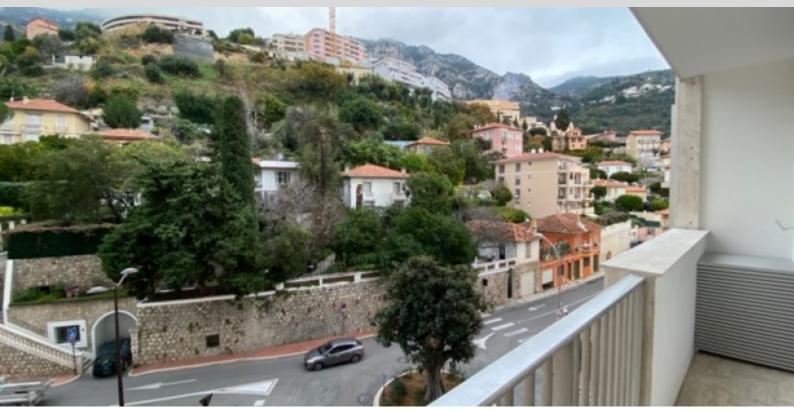

Ha una terrazza e un balcone con una superficie totale di 20 m2 con vista sul mare e Monaco.

**REF: VM1444** 

| INFORMAZIONI                   |                     |
|--------------------------------|---------------------|
| €                              | *118 m²             |
|                                | 20 m²               |
|                                | nuovo               |
| <u> </u>                       | 2                   |
| $\oslash$                      | Esposizione sud est |
| $\odot$                        | Vista mare, monaco  |
| *superficie commercializzabile |                     |