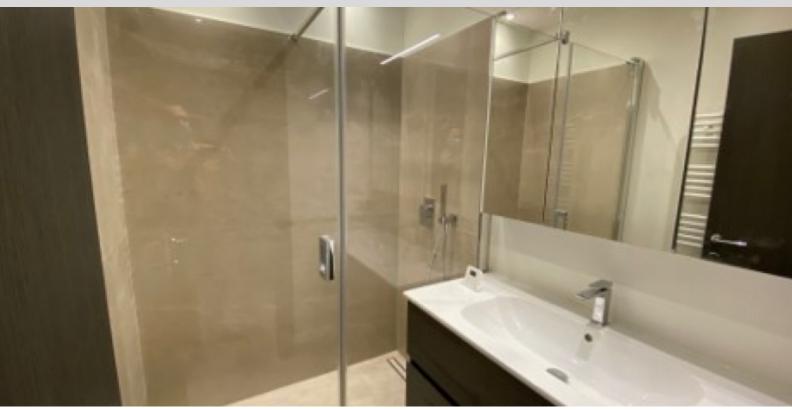

E' composto da: ingresso, doppio soggiorno sul fronte, lato mare, con cucina a vista completamente attrezzata, due camere da letto sul lato collina, un bagno completo, un bagno con doccia completo, bagno per gli ospiti.