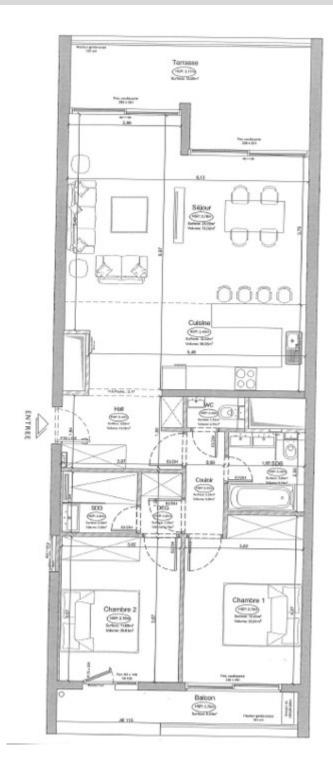

E' composto da: ingresso, doppio soggiorno sul fronte, lato mare, con cucina a vista completamente attrezzata, due camere da letto sul lato collina, un bagno completo, un bagno con doccia completo, bagno per gli ospiti.

Ha una terrazza e un balcone con una superficie totale di 20 m2 con vista sul mare e Monaco.

**REF: VM1444** 

| INFORMAZIONI                   |                     |
|--------------------------------|---------------------|
| €                              | *118 m²             |
|                                | 20 m²               |
|                                | nuovo               |
| <u> </u>                       | 2                   |
| $\oslash$                      | Esposizione sud est |
| $\odot$                        | Vista mare, monaco  |
| *superficie commercializzabile |                     |