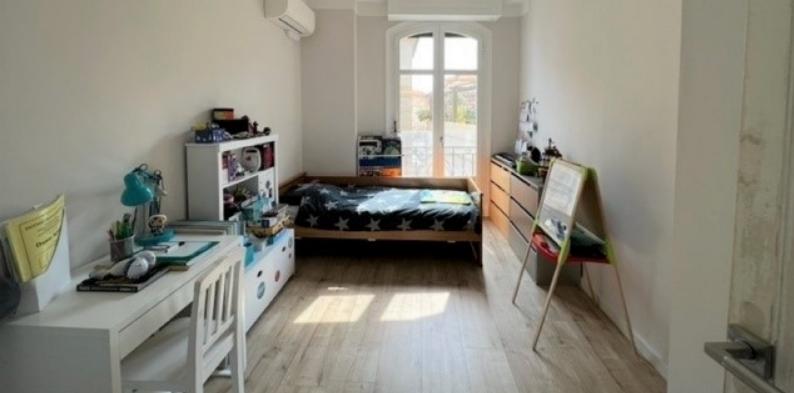

DESCRITTIVO :

**REF: VM1513** 

| INFORMAZIONI                   |                      |
|--------------------------------|----------------------|
|                                | *90 m²               |
| A A                            | 5 m²                 |
|                                | Ristrutturato        |
| <u> </u>                       | 3                    |
| $\oslash$                      | Esposizione nord est |
|                                | Vista aperta , mare  |
| *superficie commercializzabile |                      |