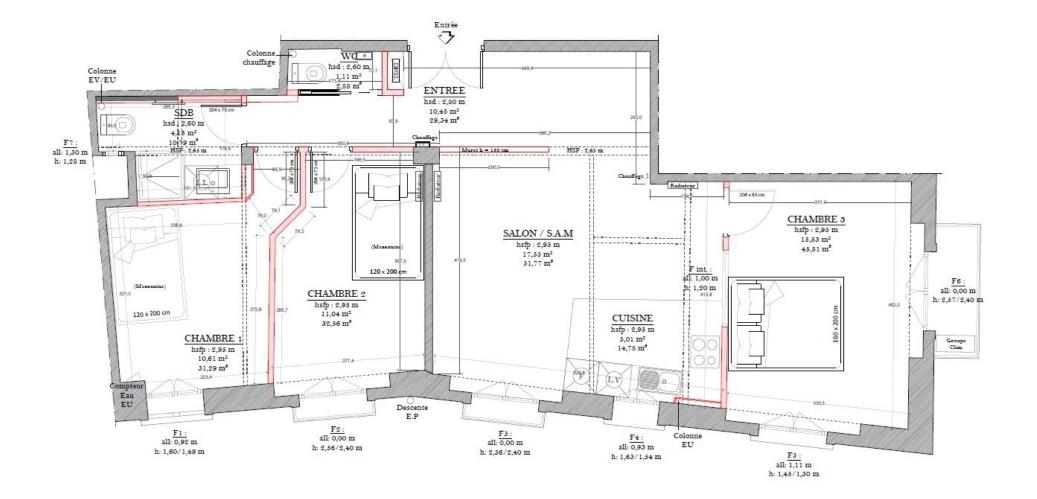

DESCRITTIVO :

**REF: VM1513** 

| INFORMAZIONI                   |                      |
|--------------------------------|----------------------|
|                                | *90 m²               |
| A A                            | 5 m²                 |
|                                | Ristrutturato        |
| <u> </u>                       | 3                    |
| $\oslash$                      | Esposizione nord est |
|                                | Vista aperta , mare  |
| *superficie commercializzabile |                      |