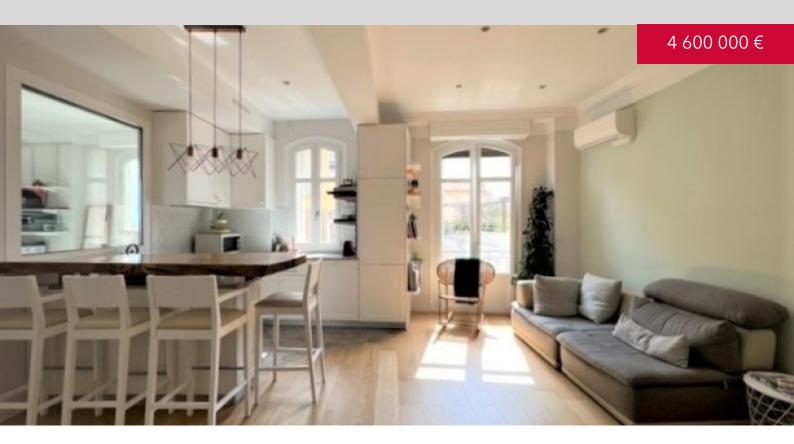

DESCRITTIVO :

**REF: VM1513** 

| INFORMAZIONI                   |                      |
|--------------------------------|----------------------|
|                                | *90 m²               |
| A A                            | 5 m²                 |
|                                | Ristrutturato        |
| <u> </u>                       | 3                    |
| $\oslash$                      | Esposizione nord est |
|                                | Vista aperta , mare  |
| *superficie commercializzabile |                      |