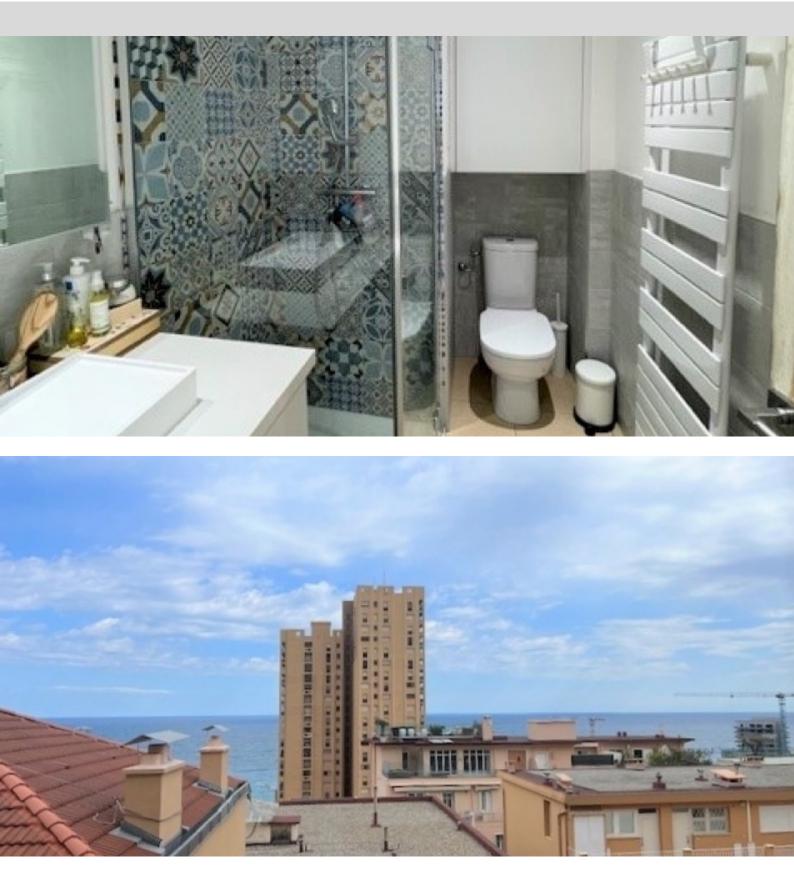

DESCRITTIVO :

**REF: VM1513** 

| INFORMAZIONI                   |                      |
|--------------------------------|----------------------|
|                                | *90 m²               |
| A A                            | 5 m²                 |
|                                | Ristrutturato        |
| <u> </u>                       | 3                    |
| $\oslash$                      | Esposizione nord est |
|                                | Vista aperta , mare  |
| *superficie commercializzabile |                      |