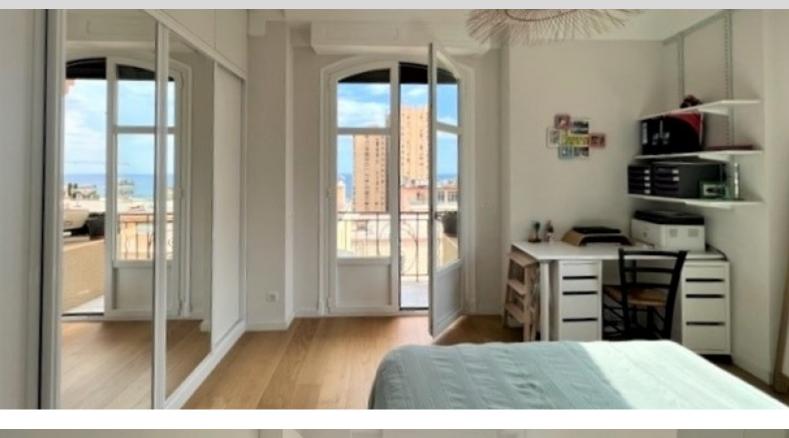

DESCRITTIVO :

**REF: VM1513** 

| INFORMAZIONI                   |                      |
|--------------------------------|----------------------|
|                                | *90 m²               |
| A A                            | 5 m²                 |
|                                | Ristrutturato        |
| <u> </u>                       | 3                    |
| $\oslash$                      | Esposizione nord est |
|                                | Vista aperta , mare  |
| *superficie commercializzabile |                      |