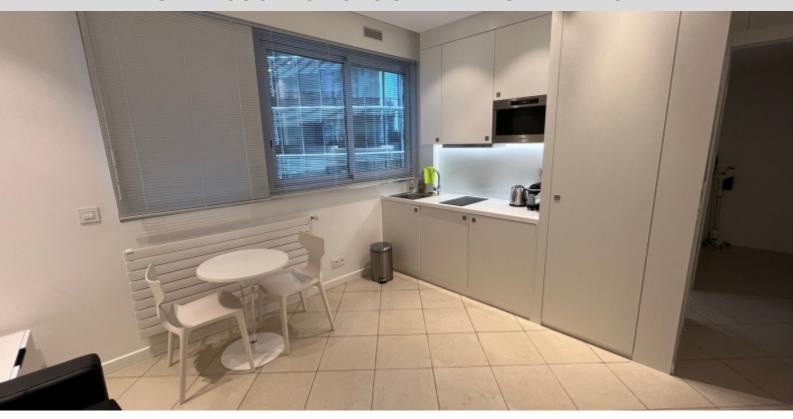

Con una superficie complessiva di 27 mq, si compone di: ingresso, soggiorno con angolo cottura arredato, bagno con doccia. Venduto con parcheggio incluso.

**REF: VM1808** 

|                                             | INFORMAZIONI    |
|---------------------------------------------|-----------------|
| $\stackrel{\uparrow}{\boxed{\mathbb{M}^2}}$ | *27 m²          |
|                                             | nuovo           |
| <b>Ø</b>                                    | Esposizione est |
|                                             | Vista città     |