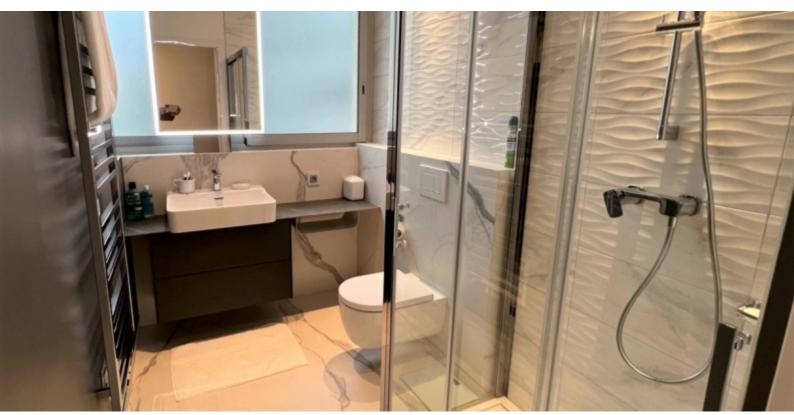

Con una superficie complessiva di 27 mq, si compone di: ingresso, soggiorno con angolo cottura arredato, bagno con doccia. Venduto con parcheggio incluso.

**REF: VM1808** 

|                                             | INFORMAZIONI    |
|---------------------------------------------|-----------------|
| $\stackrel{\uparrow}{\boxed{\mathbb{M}^2}}$ | *27 m²          |
|                                             | nuovo           |
| <b>Ø</b>                                    | Esposizione est |
|                                             | Vista città     |