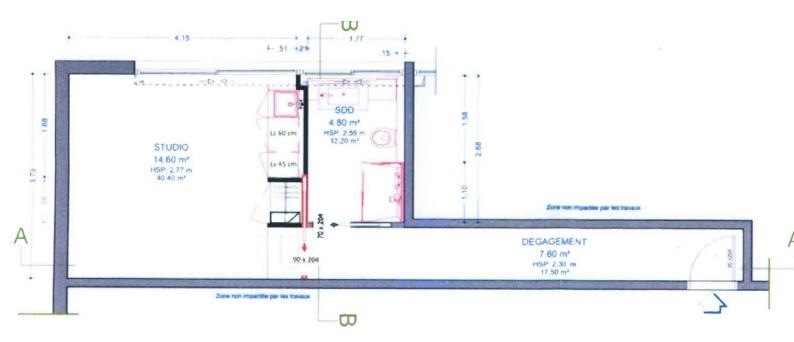

Con una superficie complessiva di 27 mq, si compone di: ingresso, soggiorno con angolo cottura arredato, bagno con doccia. Venduto con parcheggio incluso.

**REF: VM1808** 

|                                             | INFORMAZIONI    |
|---------------------------------------------|-----------------|
| $\stackrel{\uparrow}{\boxed{\mathbb{M}^2}}$ | *27 m²          |
|                                             | nuovo           |
| <b>Ø</b>                                    | Esposizione est |
|                                             | Vista città     |