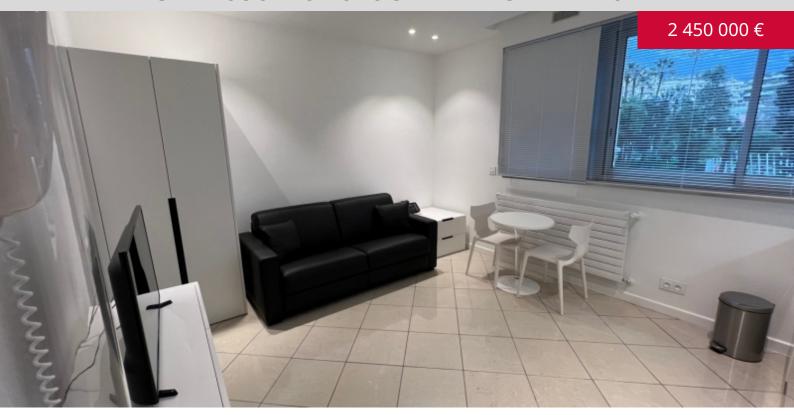

#### **DESCRITTIVO:**

MONOLOCALE, completamente ristrutturato, situato in prestigioso residence nel centro del Principato, vicino ai maggiori alberghi e negozi. Portineria e videosorveglianza 24 ore su 24.

Con una superficie complessiva di 27 mq, si compone di: ingresso, soggiorno con angolo cottura arredato, bagno con doccia. Venduto con parcheggio incluso.

**REF: VM1808** 

|                                             | INFORMAZIONI    |
|---------------------------------------------|-----------------|
| $\stackrel{\uparrow}{\boxed{\mathbb{M}^2}}$ | *27 m²          |
|                                             | nuovo           |
| <b>Ø</b>                                    | Esposizione est |
|                                             | Vista città     |