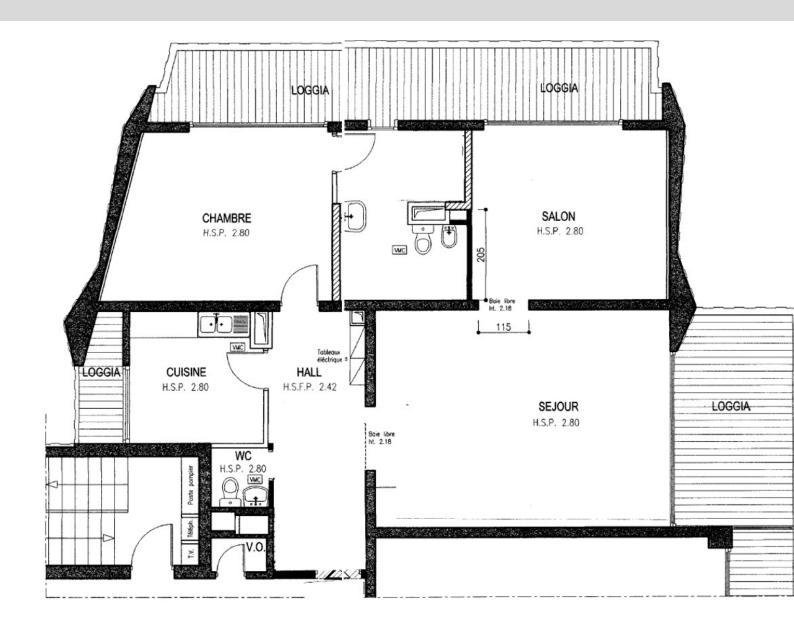

 $\stackrel{\text{[m^2]}}{\longrightarrow}$  \*160 m<sup>2</sup>

35 m<sup>2</sup>

condizioni eccellenti

1

Esposizione sud est

Vista casino', mare,
panoramica

\*superficie commercializzabile

This document does not form part of any offer or contract. All measurements, areas and distances are approximate. The information and plans contained herein are believed to be correct, however, their accuracy is not guaranteed. The photographs show only certain parts of the property at the time they were taken. This offer is subject to change of price or other conditions, without prior notice.